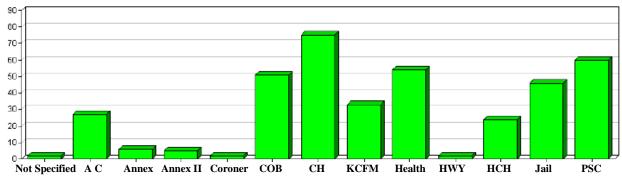

# **Reported/Completed Work Orders August 2018**

**Reported Work Orders by Location August 2018** 

#### **Other Items of Business**

- > *CMMS Charts* Reports were included in the packet for:
  - Reported versus Completed Work Orders, Reported by Building Current Month
  - Work Orders by Work Type Current month
  - Committee members discussed when to have the next meeting due to the Labor Day Holiday.
  - Committee members decided to schedule the next meeting on September 6 2018 at 4:00 pm.