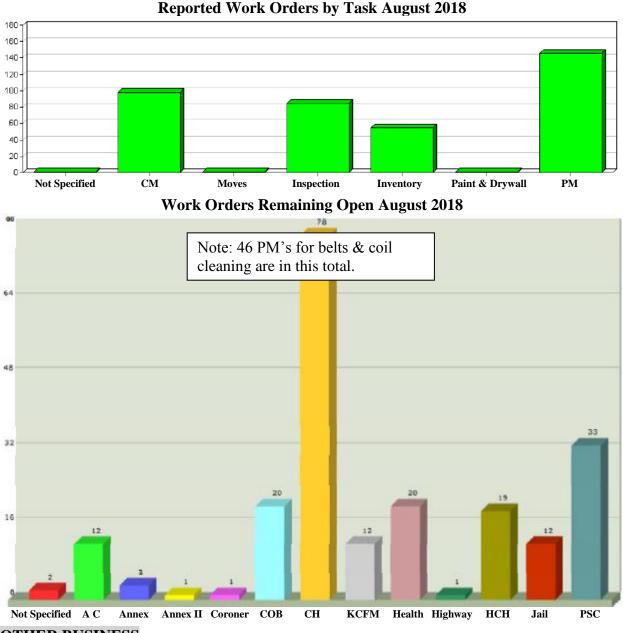

Staffing/Training/Safety

1) Reportable labor hours

Other Items

- 1) CMMS Charts
  - a. Reported vs. Completed, b. Work orders reported by building current month.
  - c. Work orders by work type current month.

#### **Other Items of Business**

- > *CMMS Charts* Reports were included in the packet for:
  - Reported versus Completed Work Orders, Reported by Building Current Month
  - Work Orders by Work Type Current month
  - Committee members discussed when to have the next meeting due to the Labor Day Holiday.
  - Committee members decided to schedule the next meeting on September 6 2018 at 4:00 pm.