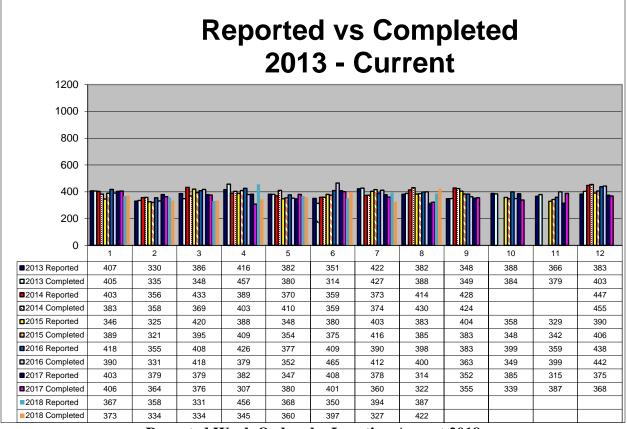

# **Reported/Completed Work Orders August 2018**

**Reported Work Orders by Location August 2018** 

#### **Other Items of Business**

- > *CMMS Charts* Reports were included in the packet for:
  - Reported versus Completed Work Orders, Reported by Building Current Month
  - Work Orders by Work Type Current month
  - Committee members discussed when to have the next meeting due to the Labor Day Holiday.
  - Committee members decided to schedule the next meeting on September 6 2018 at 4:00 pm.