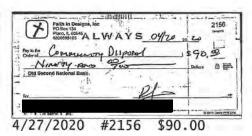

|      | Summary By Check Number |        |      |        |        |      |        |        |
|------|-------------------------|--------|------|--------|--------|------|--------|--------|
| DATE | CHECK#                  | AMOUNT | DATE | CHECK# | AMOUNT | DATE | CHECK# | AMOUNT |
| 4/07 | 2155                    | 547.16 | 4/27 | 2156   | 90.00  |      | 2.07   |        |