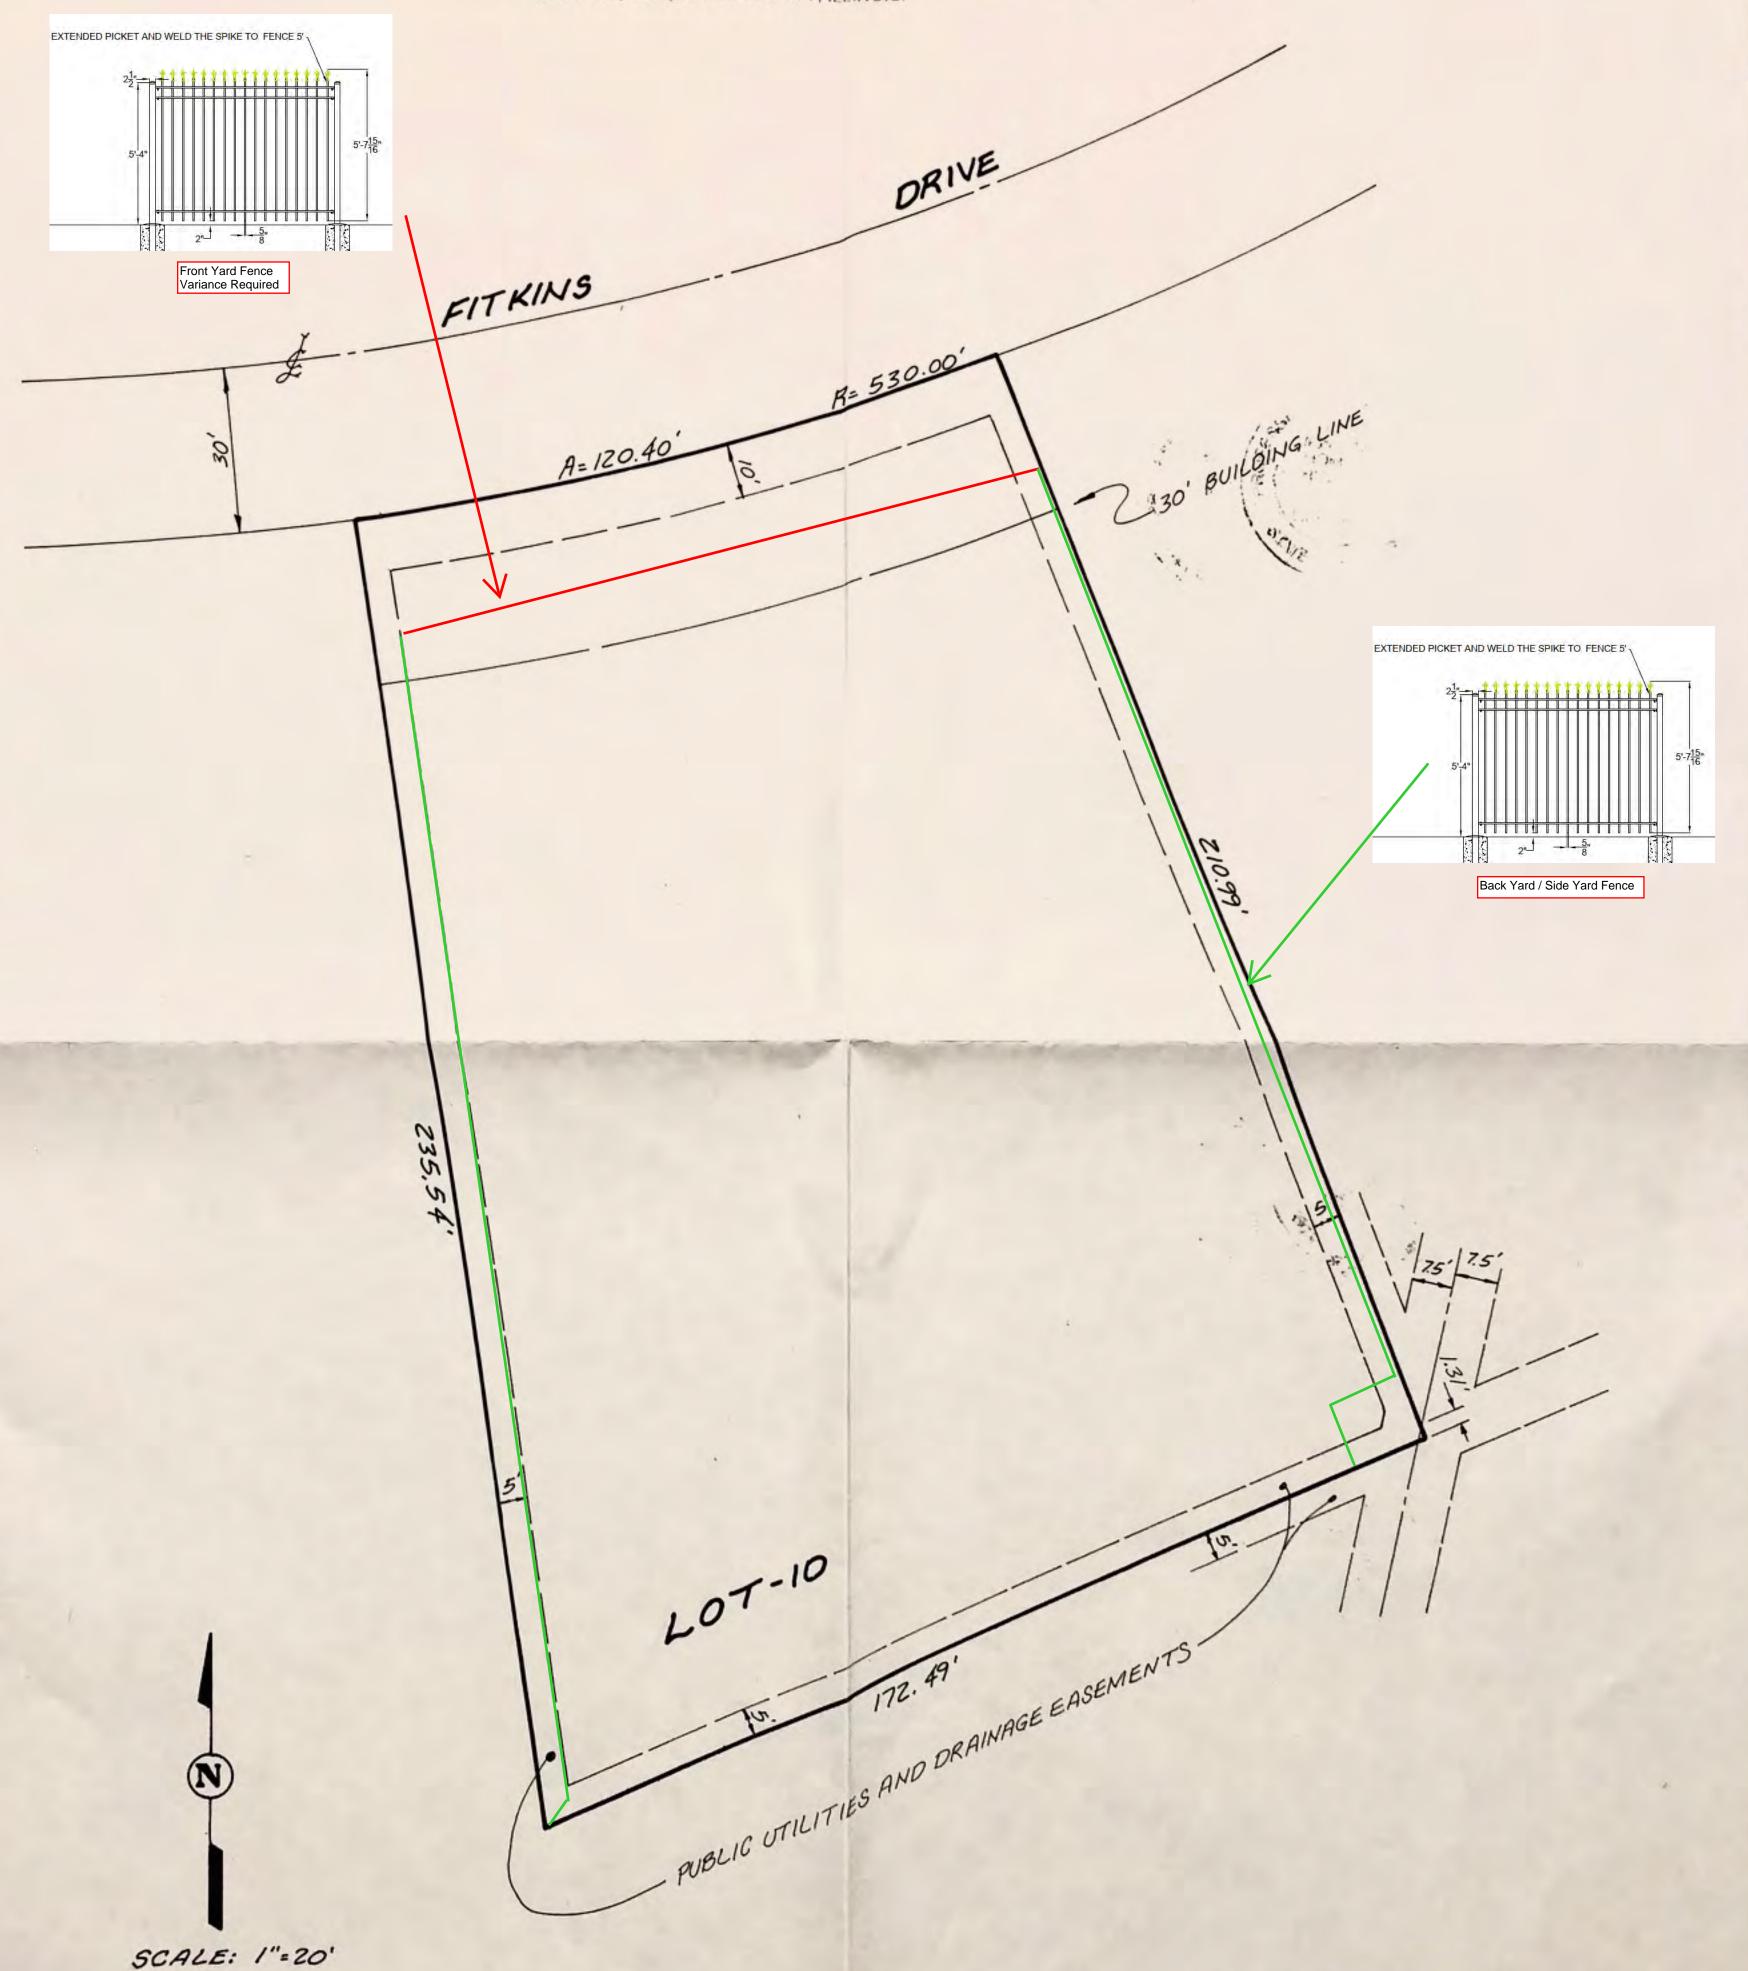

# INTRODUCTION

Michael Cardamone owns 4779 Lees Court (Lot 5 in Grove Estates). Mr. Cardamone, on behalf of the LTW Group Declaration of Trust Dated June 1, 2020 also owns 7387 Roberts Drive (Lot 6 of Grove Estates) and 7292 Fitkins Drive (Lot 10 of Grove Estates). He wishes to construct an open air iron fence in the front yards of these properties at a maximum height of five feet ten inches (5'10").

The Petitioner's neighbor at 4843 Lees Court (Lot 4 in Grove Estates) has the same request (see Petition 20-18).

The application materials are included as Attachment 1. The plat of survey showing the proposed locations of the fence is included as Attachment 2. The diagram of the fence is included as Attachment 3. The aerial of the property is included as Attachment 4.

### GENERAL INFORMATION

The County previously granted similar fence height variances at 7109 Roberts Court (Lot 23 of Grove Estates) and 7126 Roberts Court (Lot 25 of Grove Estates).

As noted in Attachment 2, the proposed fence would be placed inside an easement. While this is lawful, the Petitioner has been advised that the fence could be removed or damaged as part of work inside the easement.

Also as noted in the Attachment 2, the Petitioner would like to install one (1) twenty foot (20') wide gate at the driveway of their property.

As can be viewed on the aerial (See Attachment 4), many of the nearby lots are vacant. Similar variances could be submitted for these properties at some point in the future.