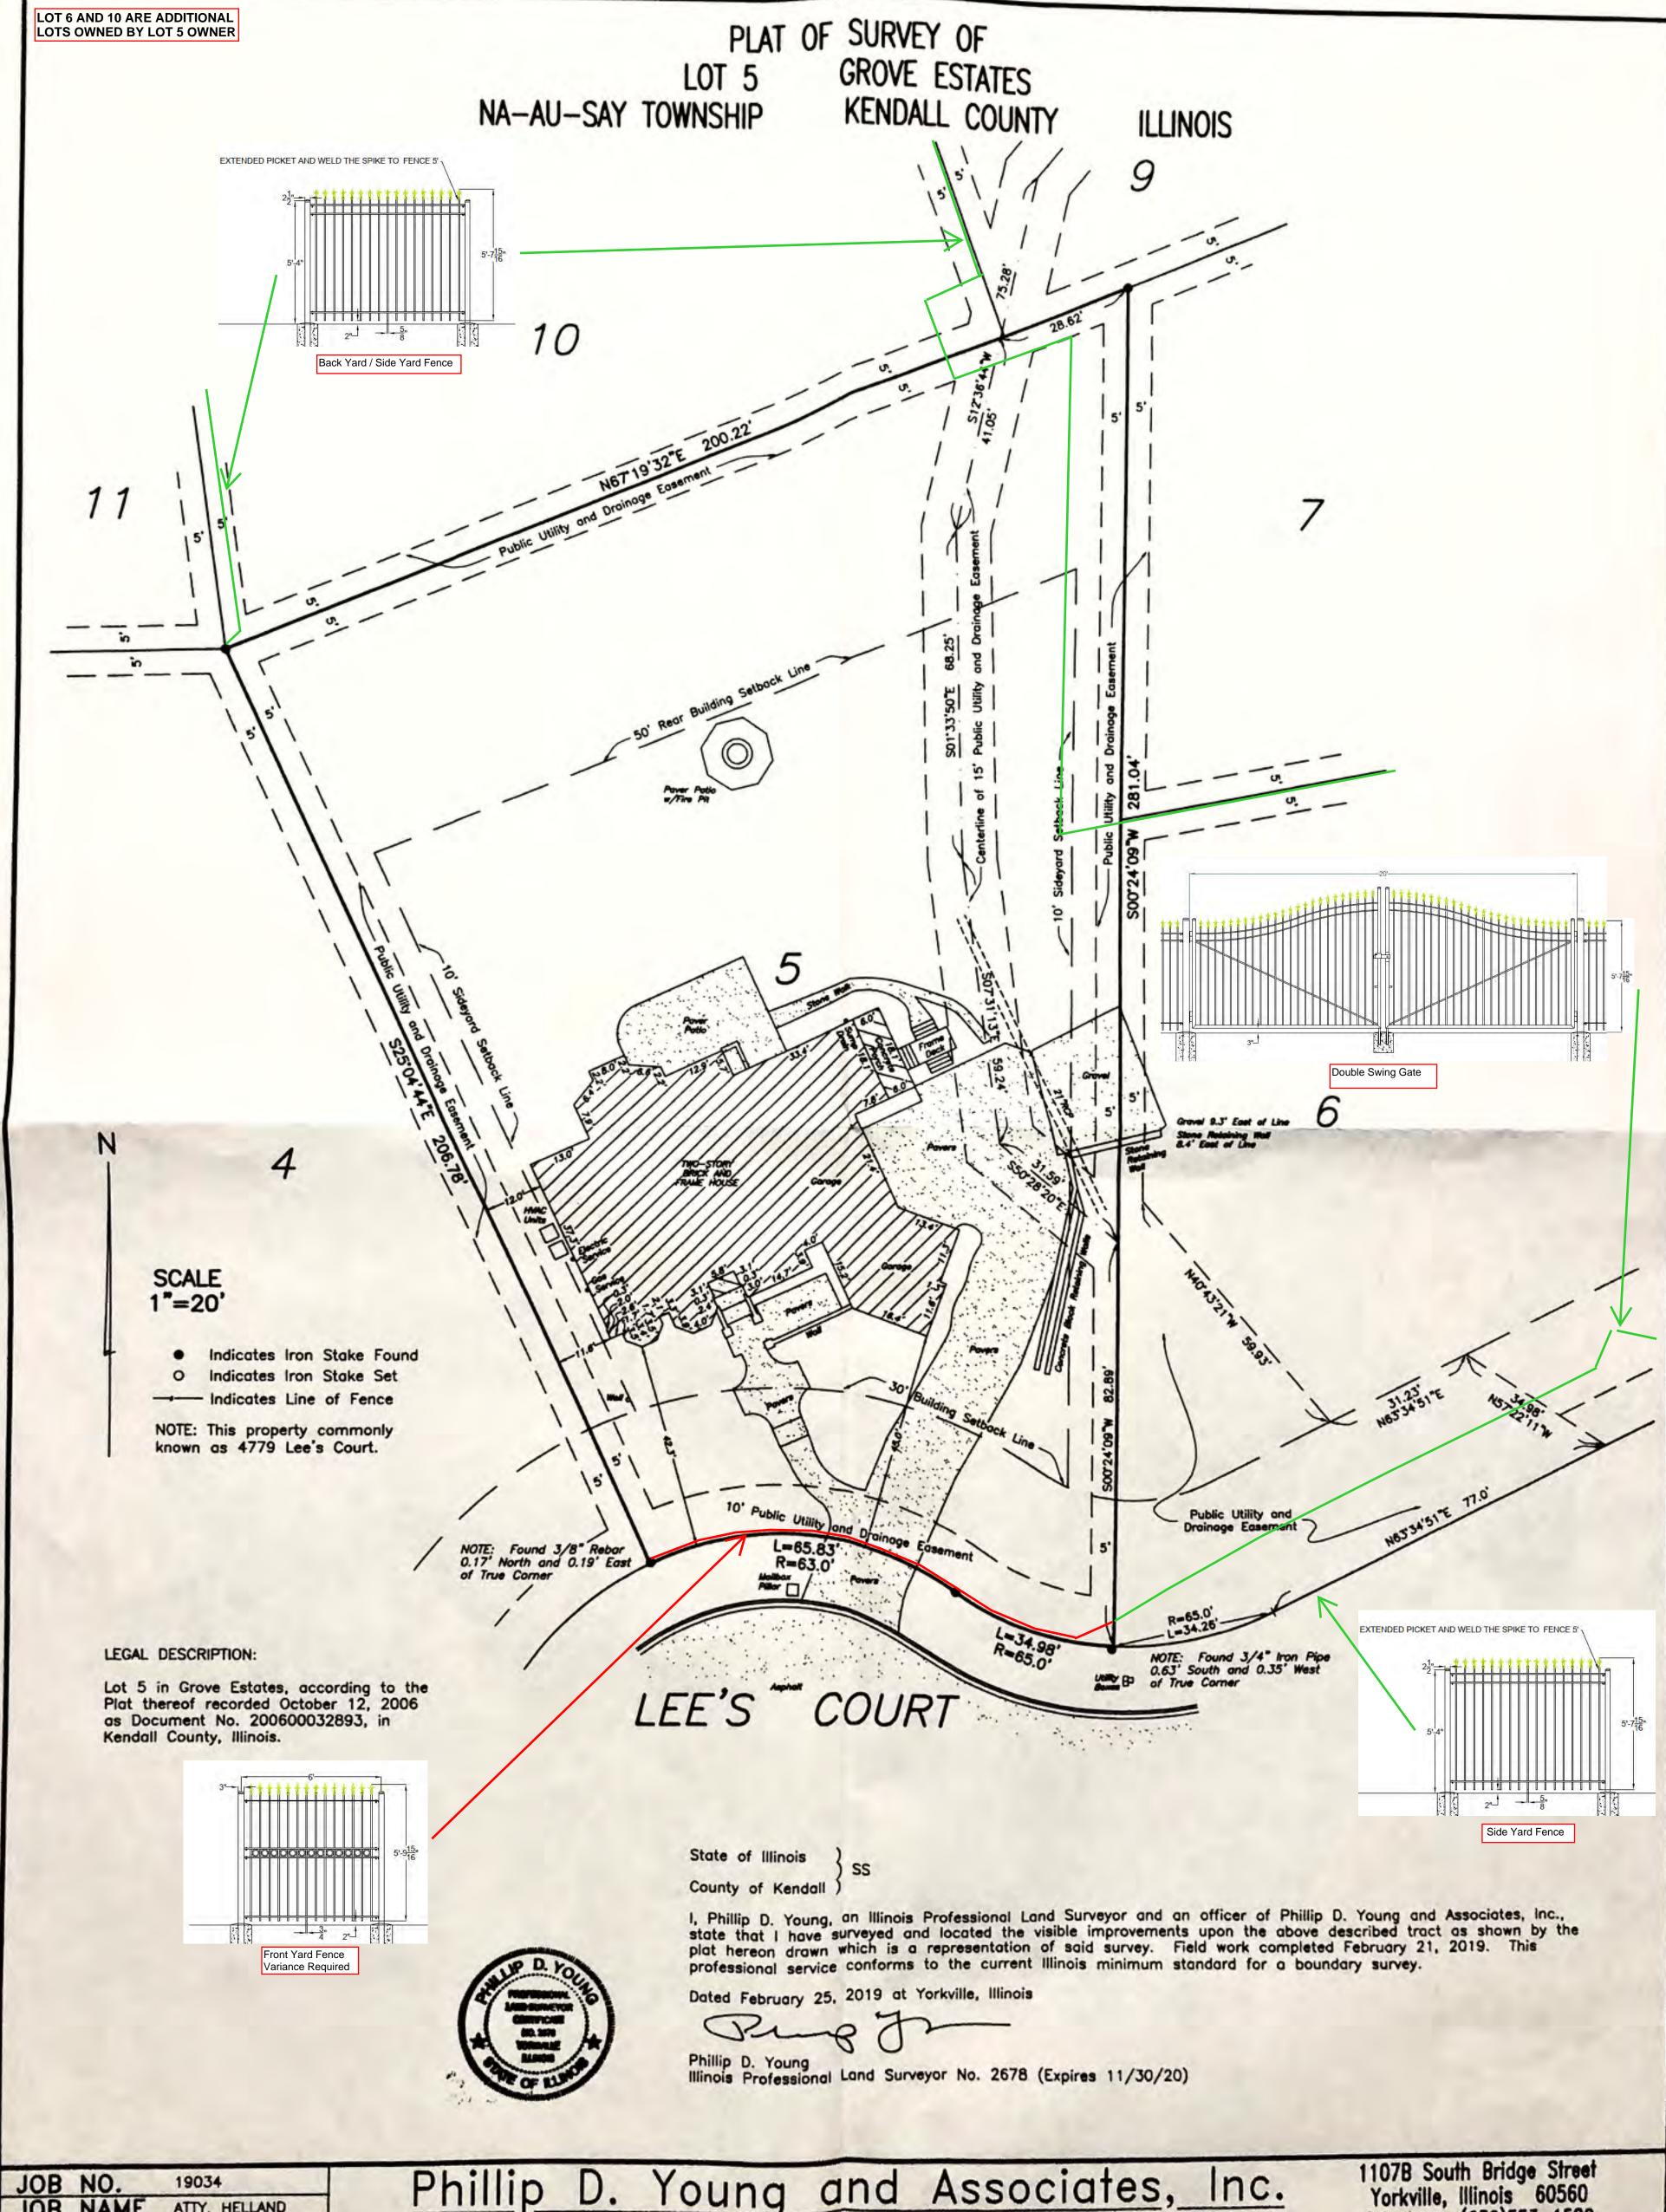

The Petitioner's neighbor at 4843 Lees Court (Lot 4 in Grove Estates) has the same request (see Petition 20-18).

The application materials are included as Attachment 1. The plat of survey showing the proposed locations of the fence is included as Attachment 2. The diagram of the fence is included as Attachment 3. The aerial of the property is included as Attachment 4.

### GENERAL INFORMATION

The County previously granted similar fence height variances at 7109 Roberts Court (Lot 23 of Grove Estates) and 7126 Roberts Court (Lot 25 of Grove Estates).

As noted in Attachment 2, the proposed fence would be placed inside an easement. While this is lawful, the Petitioner has been advised that the fence could be removed or damaged as part of work inside the easement.

Also as noted in the Attachment 2, the Petitioner would like to install one (1) twenty foot (20') wide gate at the driveway of their property.

As can be viewed on the aerial (See Attachment 4), many of the nearby lots are vacant. Similar variances could be submitted for these properties at some point in the future.