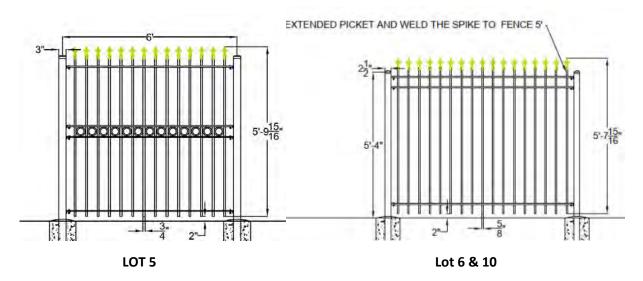

# INTRODUCTION

Michael Cardamone owns 4779 Lees Court (Lot 5 in Grove Estates). Mr. Cardamone, on behalf of the LTW Group Declaration of Trust Dated June 1, 2020 also owns 7387 Roberts Drive (Lot 6 of Grove Estates) and 7292 Fitkins Drive (Lot 10 of Grove Estates). He wishes to construct an open air iron fence in the front yards of these properties at a maximum height of five feet ten inches (5'10").

REQUESTED Variance to allow installation of a fence at five feet ten inches (5'10") in height ACTION instead of the maximum four feet (4') in the front yard.

REGULATIONS

APPLICABLE § 4.14.A.2 – Fences

§13.04 – Variation Procedures and Requirements

# **RECOMMENDATION**

Staff recommends approval of the requested variance subject to the following conditions:

- 1. The maximum height of the fence shall be five feet ten inches (5' 10").
- 2. The fence shall be installed at substantially the locations shown in Attachment 2.
- 3. The fence shall be of the similar style as shown in the fence diagram provided in Attachment 3.
- 4. The Petitioner and future owners of the subject property acknowledge that the subject fence will be constructed inside an easement and that work inside the easement could cause damage or removal of the fence.
- 5. This variance shall be treated as a covenant running with the land and is binding on the successors, heirs, and assigns.

### **ATTACHMENTS**

- 1. Application (Including Petitioner's Findings of Fact)
- 2. Plat of Survey
- 3. Fence Diagram
- 4. Aerial