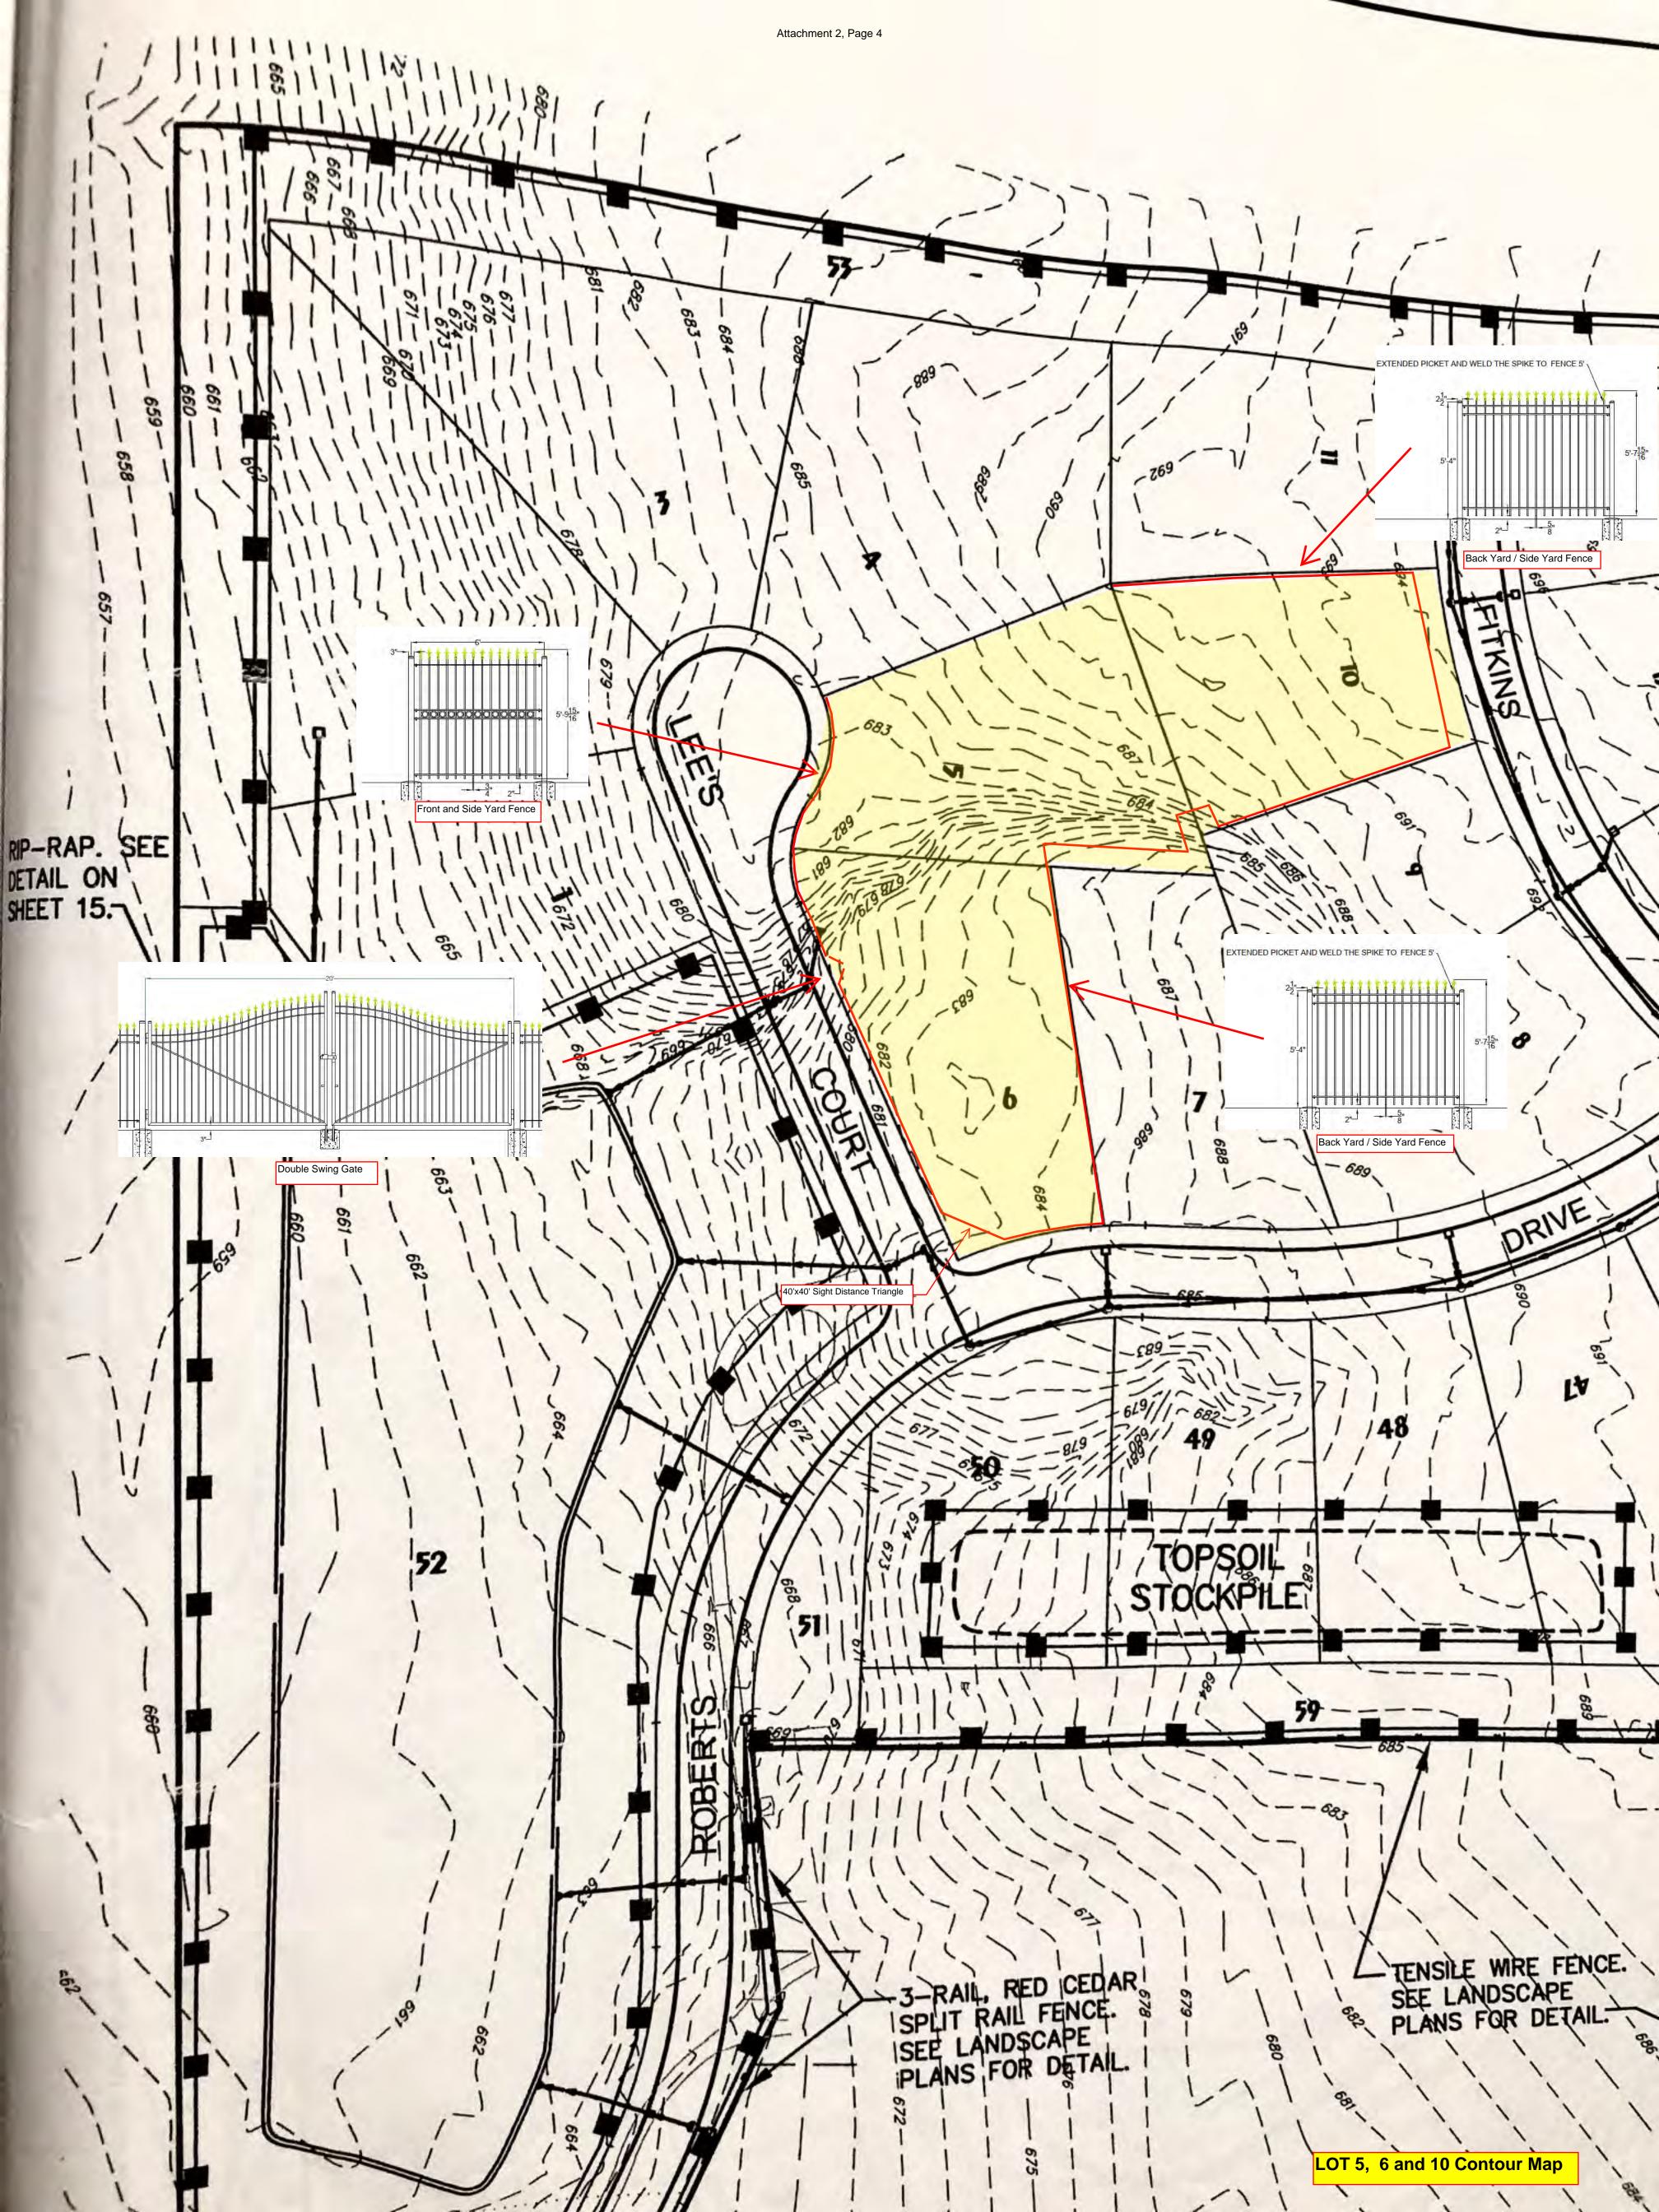

### GENERAL INFORMATION

The County previously granted similar fence height variances at 7109 Roberts Court (Lot 23 of Grove Estates) and 7126 Roberts Court (Lot 25 of Grove Estates).

As noted in Attachment 2, the proposed fence would be placed inside an easement. While this is lawful, the Petitioner has been advised that the fence could be removed or damaged as part of work inside the easement.

Also as noted in the Attachment 2, the Petitioner would like to install one (1) twenty foot (20') wide gate at the driveway of their property.

As can be viewed on the aerial (See Attachment 4), many of the nearby lots are vacant. Similar variances could be submitted for these properties at some point in the future.

# **RECOMMENDATION**

Staff recommends approval of the requested variance subject to the following conditions:

- 1. The maximum height of the fence shall be five feet ten inches (5' 10").
- 2. The fence shall be installed at substantially the locations shown in Attachment 2.
- 3. The fence shall be of the similar style as shown in the fence diagram provided in Attachment 3.
- 4. The Petitioner and future owners of the subject property acknowledge that the subject fence will be constructed inside an easement and that work inside the easement could cause damage or removal of the fence.
- 5. This variance shall be treated as a covenant running with the land and is binding on the successors, heirs, and assigns.