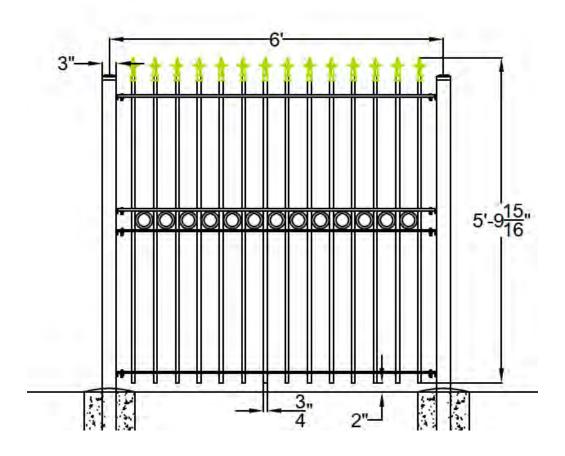

# **RECOMMENDATION**

Staff recommends approval of the requested variance subject to the following conditions:

- 1. The maximum height of the fence shall be five feet ten inches (5' 10").
- 2. The fence shall be installed at substantially the locations shown in Attachment 2.
- 3. The fence shall be of the similar style as shown in the fence diagram provided in Attachment 3.
- 4. The Petitioner and future owners of the subject property acknowledge that the subject fence will be constructed inside an easement and that work inside the easement could cause damage or removal of the fence.
- 5. This variance shall be treated as a covenant running with the land and is binding on the successors, heirs, and assigns.