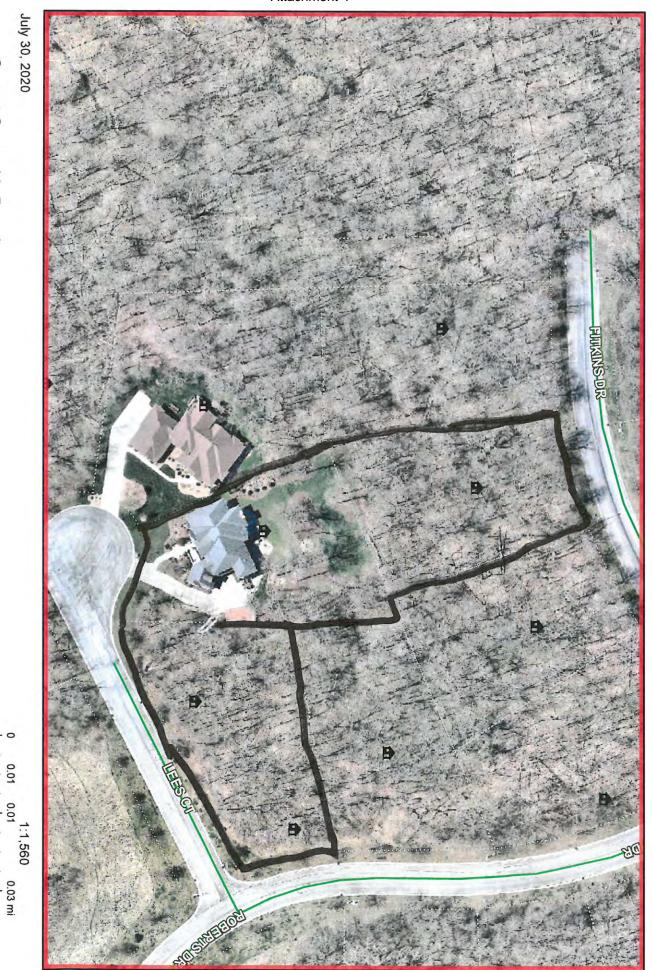

Also as noted in the Attachment 2, the Petitioner would like to install one (1) twenty foot (20') wide gate at the driveway of their property.

As can be viewed on the aerial (See Attachment 4), many of the nearby lots are vacant. Similar variances could be submitted for these properties at some point in the future.