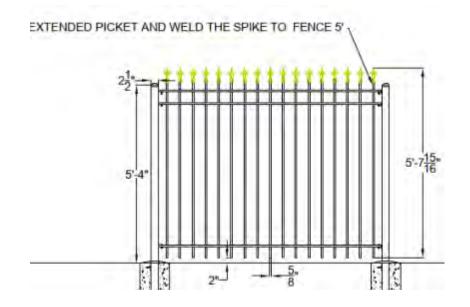

# **RECOMMENDATION**

Staff recommends approval of the requested variance subject to the following conditions:

- 1. The maximum height of the fence shall be five feet ten inches (5' 10").
- 2. The fence shall be installed at substantially the locations shown in Attachment 2.
- 3. The fence shall be of the similar style as shown in the fence diagram provided in Attachment 3.
- 4. The Petitioner and future owners of the subject property acknowledge that the subject fence will be constructed inside an easement and that work inside the easement could cause damage or removal of the fence.
- 5. This variance shall be treated as a covenant running with the land and is binding on the successors, heirs, and assigns.