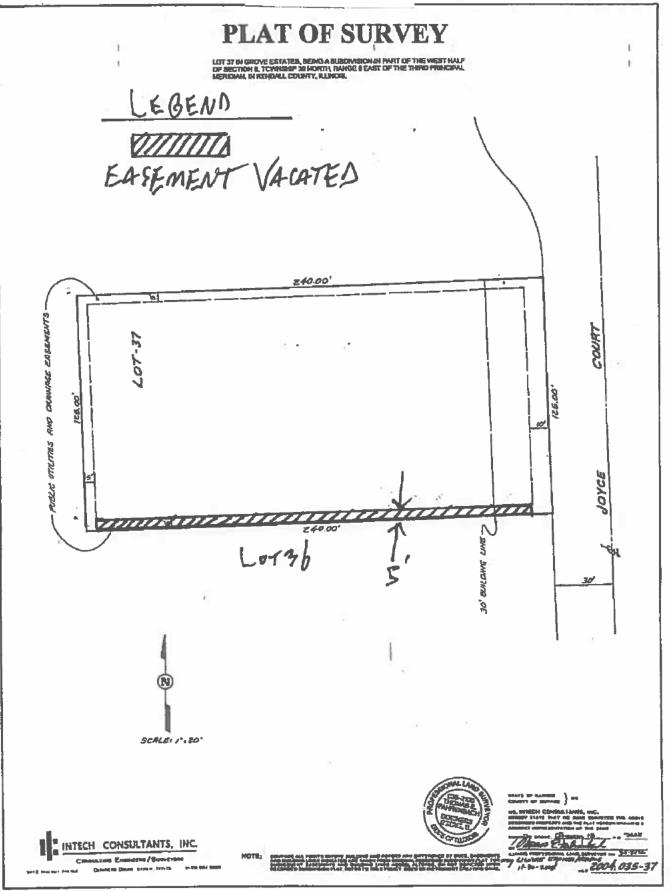

## Petition 20-23 Patrick and Michele Morris Plat of Vacation of a Public Utility and Drainage Easement in Grove Estates Subdivision

#### **INTRODUCTION**

A five foot (5') public utility and drainage easement exists on the north and south lot lines of Lots 35, 36, and 37 in the Grove Estates Subdivision.

Patrick and Michele Morris would like to merge the three (3) lots and construct a new house over the easements.

#### SITE INFORMATION

PETITIONER Patrick and Michele Morris

ADDRESSES 7229, 7251, and 7287 Joyce Court

LOCATION Lot, 35, 36, and 37 in Grove Estates

TOWNSHIP Na-Au-Say

PARCEL #S 06-08-101-021, -022, -023

LOT SIZE 2.1 +/- Acres

REQUESTED ACTION

Vacate the Public Utility and Drainage Easements Along the North and South Lot Lines of Lots 35, 36, and 37 in Grove Estates.

APPLICABLE REGULATIONS

Section 7.06 (Subdivision Control Ordinance)

#### **ZPAC**

ZPAC reviewed this proposal at their meeting on October 6, 2020. No utilities were located in the easements. The Petitioner plans to install two (2) driveways at the subject property. The homeowners' association has no opposition to this request. ZPAC recommended approval by a vote of seven (7) in favor and zero (0) in opposition. Three (3) members were absent. The minutes of the meeting are included as Attachment 3.

#### **GENERAL**

The total area proposed for vacation is approximately one tenth (0.1) of an acre.

The Petitioners provided information stating that none of the utilities or the homeowners' association were in