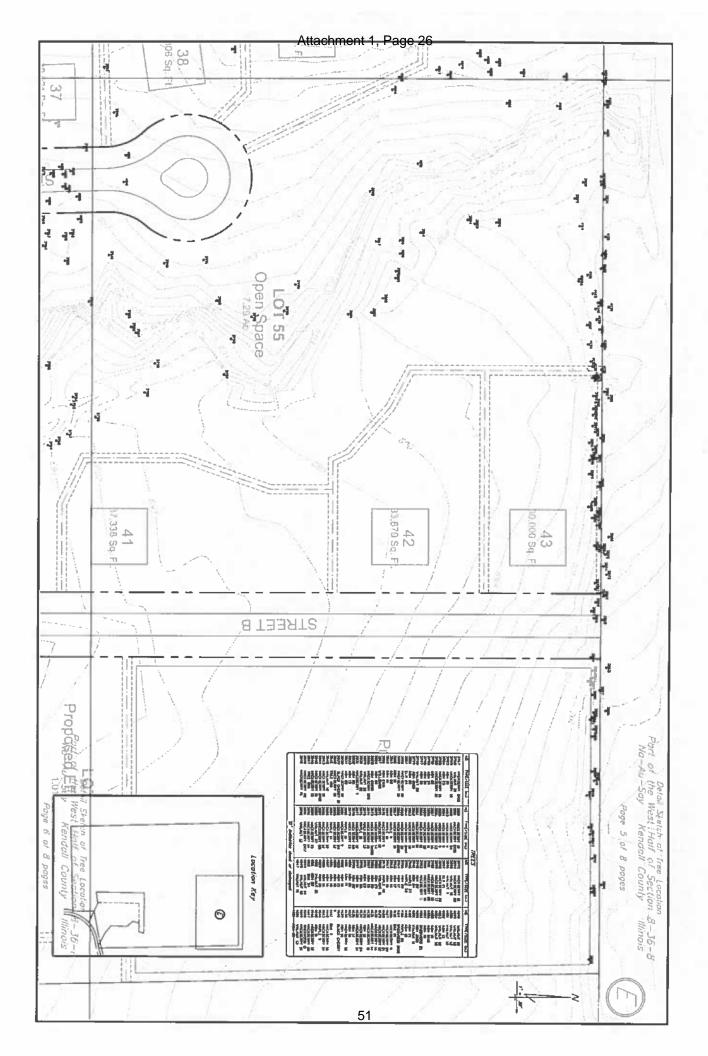

## Petition 20-23 Patrick and Michele Morris Plat of Vacation of a Public Utility and Drainage Easement in Grove Estates Subdivision

#### **INTRODUCTION**

A five foot (5') public utility and drainage easement exists on the north and south lot lines of Lots 35, 36, and 37 in the Grove Estates Subdivision.

Patrick and Michele Morris would like to merge the three (3) lots and construct a new house over the easements.

#### SITE INFORMATION

PETITIONER Patrick and Michele Morris

ADDRESSES 7229, 7251, and 7287 Joyce Court

LOCATION Lot, 35, 36, and 37 in Grove Estates

TOWNSHIP Na-Au-Say

PARCEL #S 06-08-101-021, -022, -023

LOT SIZE 2.1 +/- Acres

#### ZONING RPD-2 Residential Planned Development-Two

**LRMP** 

| Current<br>Land Use     | Single Family Residential                                    |
|-------------------------|--------------------------------------------------------------|
| Future<br>Land Use      | Rural Residential (0.65 DU/Acre Max)                         |
| Roads                   | Joyce Court is a Local Road Maintained by Na-Au-Say Township |
| Trails                  | None                                                         |
| Floodplain/<br>Wetlands | None                                                         |

#### **SURROUNDING LAND USE**

| CONTROCTED | ING EAND GOL                 |                 |                                         |                         |
|------------|------------------------------|-----------------|-----------------------------------------|-------------------------|
| Location   | Adjacent Land Use            | Adjacent Zoning | LRMP                                    | Zoning within ½<br>Mile |
| North      | Single Family<br>Residential | RPD-2           | Rural Residential<br>(0.65 DU/Acre Max) | RPD-2                   |
| South      | Single Family<br>Residential | RPD-2           | Rural Residential                       | A-1 and RPD-2           |
| East       | Single Family<br>Residential | RPD-2           | Rural Residential                       | A-1 and RPD-2           |
| West       | Single Family<br>Residential | RPD-2           | Rural Residential                       | A-1 and RPD-2           |

#### **ZPAC**

ZPAC reviewed this proposal at their meeting on October 6, 2020. No utilities were located in the easements. The Petitioner plans to install two (2) driveways at the subject property. The homeowners' association has no opposition to this request. ZPAC recommended approval by a vote of seven (7) in favor and zero (0) in opposition. Three (3) members were absent. The minutes of the meeting are included as Attachment 3.

#### **GENERAL**

The total area proposed for vacation is approximately one tenth (0.1) of an acre.

The Petitioners provided information stating that none of the utilities or the homeowners' association were in