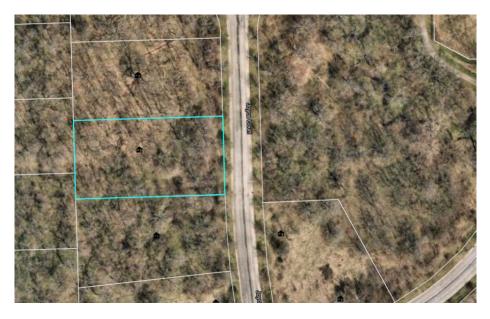

## Petition 20-23 Patrick and Michele Morris Plat of Vacation of a Public Utility and Drainage Easement in Grove Estates Subdivision

#### **INTRODUCTION**

A five foot (5') public utility and drainage easement exists on the north and south lot lines of Lots 35, 36, and 37 in the Grove Estates Subdivision.

Patrick and Michele Morris would like to merge the three (3) lots and construct a new house over the easements.

#### SITE INFORMATION

PETITIONER Patrick and Michele Morris

ADDRESSES 7229, 7251, and 7287 Joyce Court

LOCATION Lot, 35, 36, and 37 in Grove Estates

TOWNSHIP Na-Au-Say

PARCEL #S 06-08-101-021, -022, -023

LOT SIZE 2.1 +/- Acres

REQUESTED ACTION

Vacate the Public Utility and Drainage Easements Along the North and South Lot Lines of Lots 35, 36, and 37 in Grove Estates.

APPLICABLE REGULATIONS

Section 7.06 (Subdivision Control Ordinance)

#### **GENERAL**

The total area proposed for vacation is approximately one tenth (0.1) of an acre.

The Petitioners provided information stating that none of the utilities or the homeowners' association were in