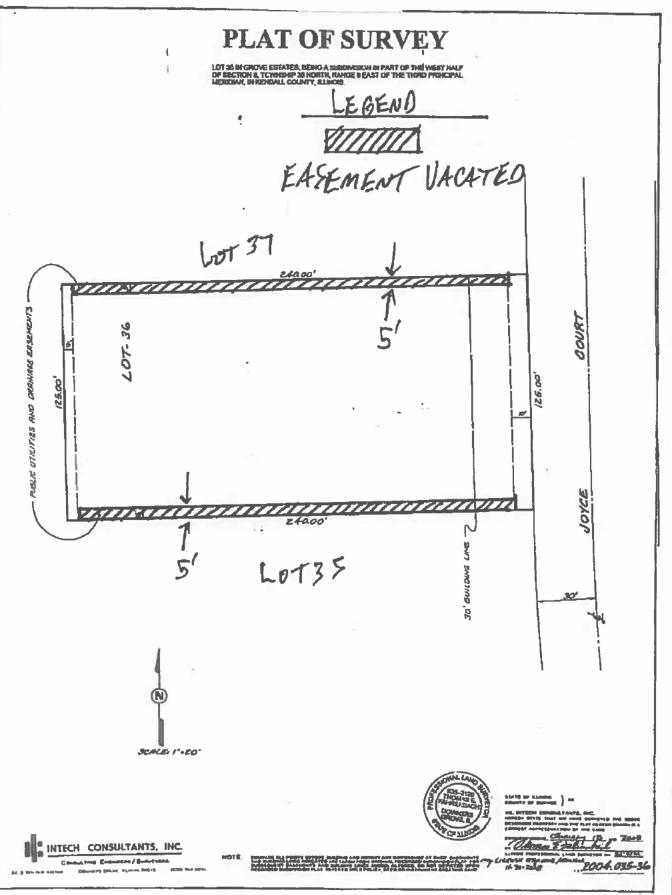

## Petition 20-23 Patrick and Michele Morris Plat of Vacation of a Public Utility and Drainage Easement in Grove Estates Subdivision

#### **INTRODUCTION**

A five foot (5') public utility and drainage easement exists on the north and south lot lines of Lots 35, 36, and 37 in the Grove Estates Subdivision.

Patrick and Michele Morris would like to merge the three (3) lots and construct a new house over the easements.

#### SITE INFORMATION

PETITIONER Patrick and Michele Morris

ADDRESSES 7229, 7251, and 7287 Joyce Court

LOCATION Lot, 35, 36, and 37 in Grove Estates

TOWNSHIP Na-Au-Say

PARCEL #S 06-08-101-021, -022, -023

LOT SIZE 2.1 +/- Acres

REQUESTED ACTION

Vacate the Public Utility and Drainage Easements Along the North and South Lot Lines of Lots 35, 36, and 37 in Grove Estates.

APPLICABLE REGULATIONS

Section 7.06 (Subdivision Control Ordinance)

#### **ZPAC**

ZPAC reviewed this proposal at their meeting on October 6, 2020. No utilities were located in the easements. The Petitioner plans to install two (2) driveways at the subject property. The homeowners' association has no opposition to this request. ZPAC recommended approval by a vote of seven (7) in favor and zero (0) in opposition. Three (3) members were absent. The minutes of the meeting are included as Attachment 3.

#### **GENERAL**

The total area proposed for vacation is approximately one tenth (0.1) of an acre.

The Petitioners provided information stating that none of the utilities or the homeowners' association were in