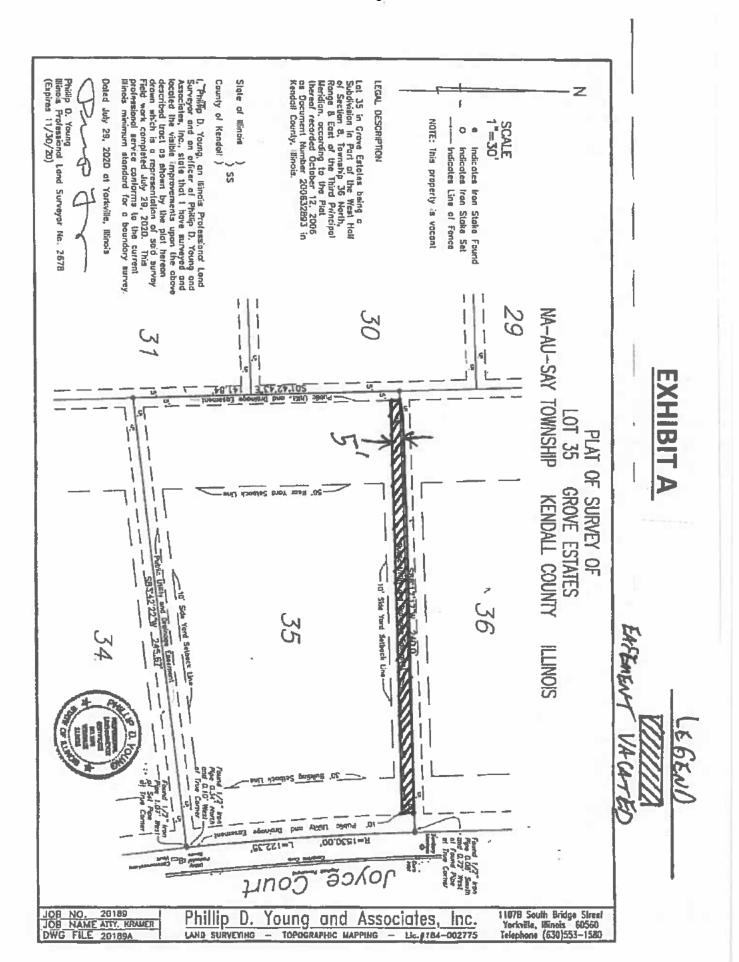

## Petition 20-23 Patrick and Michele Morris Plat of Vacation of a Public Utility and Drainage Easement in Grove Estates Subdivision

#### **INTRODUCTION**

A five foot (5') public utility and drainage easement exists on the north and south lot lines of Lots 35, 36, and 37 in the Grove Estates Subdivision.

Patrick and Michele Morris would like to merge the three (3) lots and construct a new house over the easements.

#### SITE INFORMATION

PETITIONER Patrick and Michele Morris

ADDRESSES 7229, 7251, and 7287 Joyce Court

LOCATION Lot, 35, 36, and 37 in Grove Estates

TOWNSHIP Na-Au-Say

PARCEL #S 06-08-101-021, -022, -023

LOT SIZE 2.1 +/- Acres

#### ZONING RPD-2 Residential Planned Development-Two

**LRMP** 

| Current<br>Land Use     | Single Family Residential                                    |
|-------------------------|--------------------------------------------------------------|
| Future<br>Land Use      | Rural Residential (0.65 DU/Acre Max)                         |
| Roads                   | Joyce Court is a Local Road Maintained by Na-Au-Say Township |
| Trails                  | None                                                         |
| Floodplain/<br>Wetlands | None                                                         |

REQUESTED ACTION

Vacate the Public Utility and Drainage Easements Along the North and South Lot Lines of Lots 35, 36, and 37 in Grove Estates.

APPLICABLE REGULATIONS

Section 7.06 (Subdivision Control Ordinance)

#### **ZPAC**

ZPAC reviewed this proposal at their meeting on October 6, 2020. No utilities were located in the easements. The Petitioner plans to install two (2) driveways at the subject property. The homeowners' association has no opposition to this request. ZPAC recommended approval by a vote of seven (7) in favor and zero (0) in opposition. Three (3) members were absent. The minutes of the meeting are included as Attachment 3.

#### **GENERAL**

The total area proposed for vacation is approximately one tenth (0.1) of an acre.

The Petitioners provided information stating that none of the utilities or the homeowners' association were in