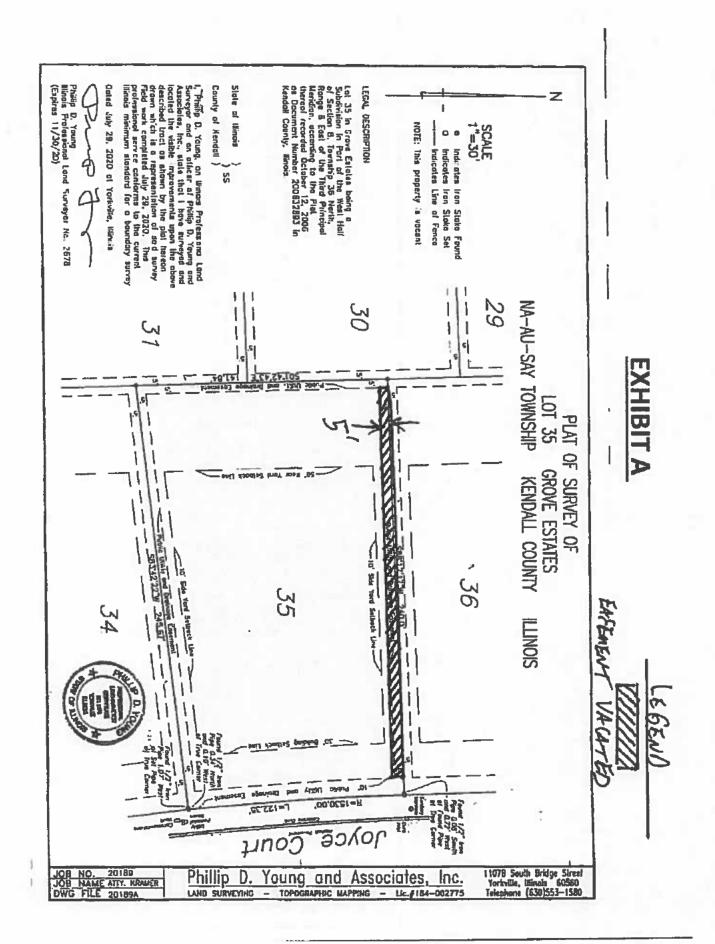

## Petition 20-23 Patrick and Michele Morris Plat of Vacation of a Public Utility and Drainage Easement in Grove Estates Subdivision

#### **INTRODUCTION**

A five foot (5') public utility and drainage easement exists on the north and south lot lines of Lots 35, 36, and 37 in the Grove Estates Subdivision.

Patrick and Michele Morris would like to merge the three (3) lots and construct a new house over the easements.

#### SITE INFORMATION

PETITIONER Patrick and Michele Morris

ADDRESSES 7229, 7251, and 7287 Joyce Court

LOCATION Lot, 35, 36, and 37 in Grove Estates

TOWNSHIP Na-Au-Say

PARCEL #S 06-08-101-021, -022, -023

LOT SIZE 2.1 +/- Acres

#### ZONING RPD-2 Residential Planned Development-Two

**LRMP** 

| Current<br>Land Use     | Single Family Residential                                    |
|-------------------------|--------------------------------------------------------------|
| Future<br>Land Use      | Rural Residential (0.65 DU/Acre Max)                         |
| Roads                   | Joyce Court is a Local Road Maintained by Na-Au-Say Township |
| Trails                  | None                                                         |
| Floodplain/<br>Wetlands | None                                                         |

REQUESTED ACTION

Vacate the Public Utility and Drainage Easements Along the North and South Lot Lines of Lots 35, 36, and 37 in Grove Estates.

APPLICABLE REGULATIONS

Section 7.06 (Subdivision Control Ordinance)

#### **ZPAC**

ZPAC reviewed this proposal at their meeting on October 6, 2020. No utilities were located in the easements. The Petitioner plans to install two (2) driveways at the subject property. The homeowners' association has no opposition to this request. ZPAC recommended approval by a vote of seven (7) in favor and zero (0) in opposition. Three (3) members were absent. The minutes of the meeting are included as Attachment 3.

#### **GENERAL**

The total area proposed for vacation is approximately one tenth (0.1) of an acre.

The Petitioners provided information stating that none of the utilities or the homeowners' association were in