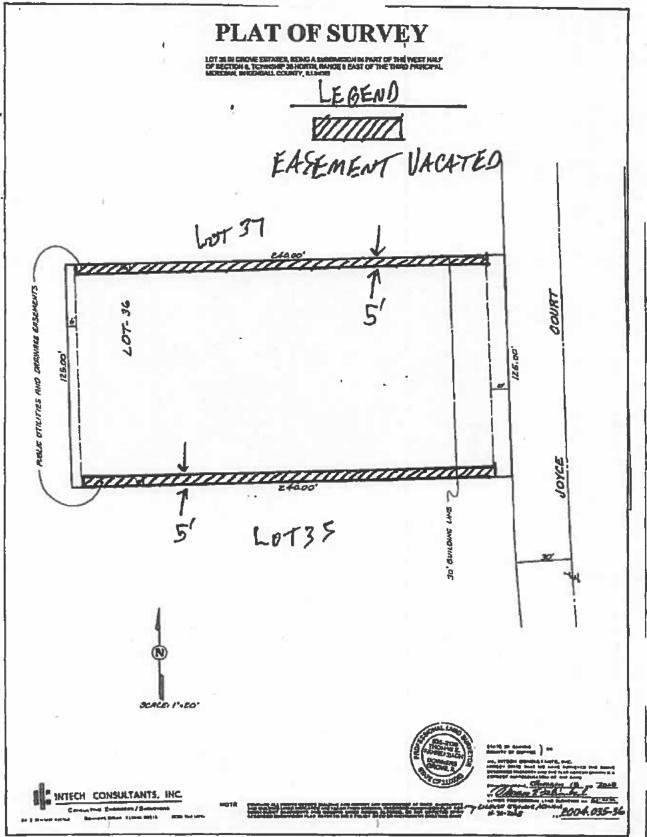

## Petition 20-23 Patrick and Michele Morris Plat of Vacation of a Public Utility and Drainage Easement in Grove Estates Subdivision

#### **INTRODUCTION**

A five foot (5') public utility and drainage easement exists on the north and south lot lines of Lots 35, 36, and 37 in the Grove Estates Subdivision.

Patrick and Michele Morris would like to merge the three (3) lots and construct a new house over the easements.

REQUESTED ACTION

Vacate the Public Utility and Drainage Easements Along the North and South Lot Lines of Lots 35, 36, and 37 in Grove Estates.

APPLICABLE REGULATIONS

Section 7.06 (Subdivision Control Ordinance)

#### **ZPAC**

ZPAC reviewed this proposal at their meeting on October 6, 2020. No utilities were located in the easements. The Petitioner plans to install two (2) driveways at the subject property. The homeowners' association has no opposition to this request. ZPAC recommended approval by a vote of seven (7) in favor and zero (0) in opposition. Three (3) members were absent. The minutes of the meeting are included as Attachment 3.