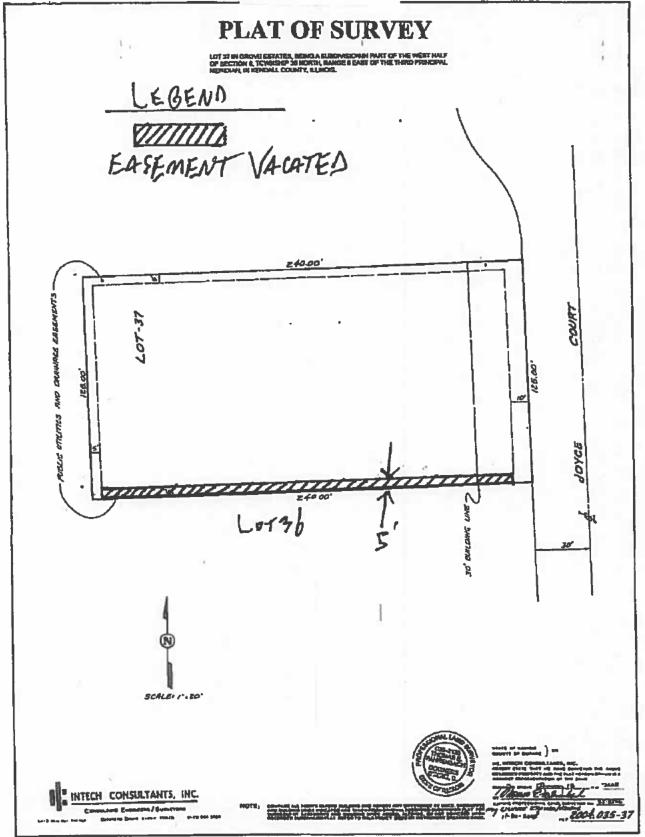

## Petition 20-23 Patrick and Michele Morris Plat of Vacation of a Public Utility and Drainage Easement in Grove Estates Subdivision

#### **INTRODUCTION**

A five foot (5') public utility and drainage easement exists on the north and south lot lines of Lots 35, 36, and 37 in the Grove Estates Subdivision.

Patrick and Michele Morris would like to merge the three (3) lots and construct a new house over the easements.

REQUESTED ACTION

Vacate the Public Utility and Drainage Easements Along the North and South Lot Lines of Lots 35, 36, and 37 in Grove Estates.

APPLICABLE REGULATIONS

Section 7.06 (Subdivision Control Ordinance)

#### **ZPAC**

ZPAC reviewed this proposal at their meeting on October 6, 2020. No utilities were located in the easements. The Petitioner plans to install two (2) driveways at the subject property. The homeowners' association has no opposition to this request. ZPAC recommended approval by a vote of seven (7) in favor and zero (0) in opposition. Three (3) members were absent. The minutes of the meeting are included as Attachment 3.