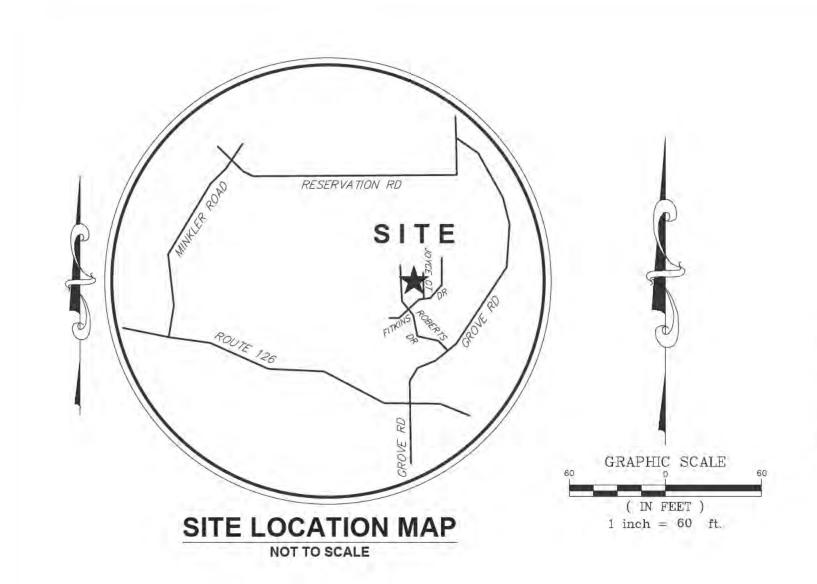

## Petition 20-23 Patrick and Michele Morris Plat of Vacation of a Public Utility and Drainage Easement in Grove Estates Subdivision

#### SITE INFORMATION

PETITIONER Patrick and Michele Morris

ADDRESSES 7229, 7251, and 7287 Joyce Court

LOCATION Lot, 35, 36, and 37 in Grove Estates

TOWNSHIP Na-Au-Say

PARCEL #S 06-08-101-021, -022, -023

LOT SIZE 2.1 +/- Acres

REQUESTED ACTION

Vacate the Public Utility and Drainage Easements Along the North and South Lot Lines of Lots 35, 36, and 37 in Grove Estates.

APPLICABLE REGULATIONS

Section 7.06 (Subdivision Control Ordinance)