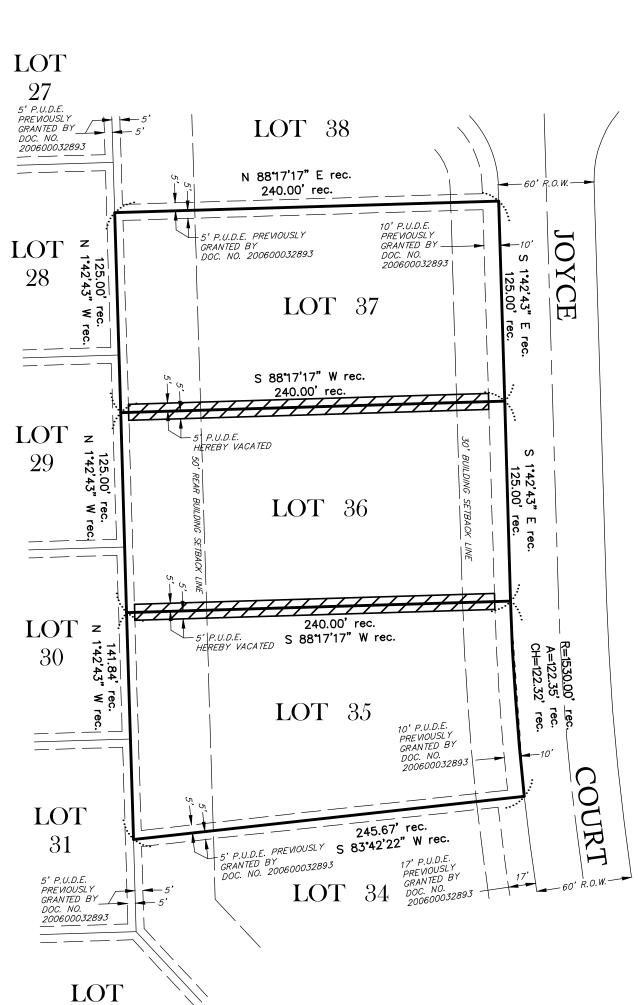

## Petition 20-23 Patrick and Michele Morris Plat of Vacation of a Public Utility and Drainage Easement in Grove Estates Subdivision

#### **INTRODUCTION**

A five foot (5') public utility and drainage easement exists on the north and south lot lines of Lots 35, 36, and 37 in the Grove Estates Subdivision.

Patrick and Michele Morris would like to merge the three (3) lots and construct a new house over the easements.

REQUESTED ACTION

Vacate the Public Utility and Drainage Easements Along the North and South Lot Lines of Lots 35, 36, and 37 in Grove Estates.

APPLICABLE REGULATIONS

Section 7.06 (Subdivision Control Ordinance)

#### **ZPAC**

ZPAC reviewed this proposal at their meeting on October 6, 2020. No utilities were located in the easements. The Petitioner plans to install two (2) driveways at the subject property. The homeowners' association has no opposition to this request. ZPAC recommended approval by a vote of seven (7) in favor and zero (0) in opposition. Three (3) members were absent. The minutes of the meeting are included as Attachment 3.

#### **GENERAL**

The total area proposed for vacation is approximately one tenth (0.1) of an acre.

The Petitioners provided information stating that none of the utilities or the homeowners' association were in