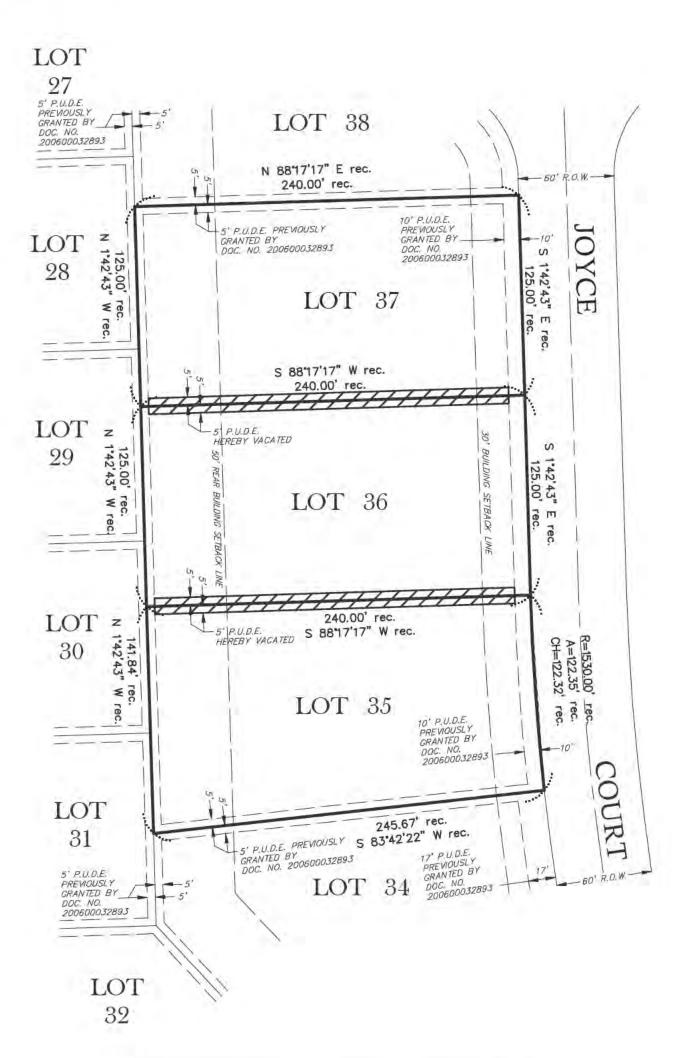

## Petition 20-23 Patrick and Michele Morris Plat of Vacation of a Public Utility and Drainage Easement in Grove Estates Subdivision

#### **INTRODUCTION**

A five foot (5') public utility and drainage easement exists on the north and south lot lines of Lots 35, 36, and 37 in the Grove Estates Subdivision.

Patrick and Michele Morris would like to merge the three (3) lots and construct a new house over the easements.

REQUESTED ACTION

Vacate the Public Utility and Drainage Easements Along the North and South Lot Lines of Lots 35, 36, and 37 in Grove Estates.

APPLICABLE REGULATIONS

Section 7.06 (Subdivision Control Ordinance)

#### **ZPAC**

ZPAC reviewed this proposal at their meeting on October 6, 2020. No utilities were located in the easements. The Petitioner plans to install two (2) driveways at the subject property. The homeowners' association has no opposition to this request. ZPAC recommended approval by a vote of seven (7) in favor and zero (0) in opposition. Three (3) members were absent. The minutes of the meeting are included as Attachment 3.

#### **GENERAL**

The total area proposed for vacation is approximately one tenth (0.1) of an acre.

The Petitioners provided information stating that none of the utilities or the homeowners' association were in