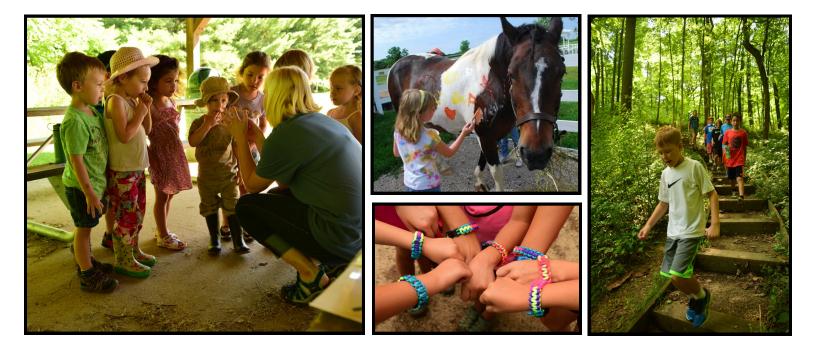

# 2021 Summer Camps Catalog

### **Ages 1-3**

These three-day programs provide a first nature camp experience for the very young. Class time will include a story, song, discovery time, and nature exploration. A caregiver must stay for the class.

#### **Buzz and Flutter**

Kids love bugs and butterflies! Nothing captures the attention of our youngest campers more than finding a really cool bug or watching a beautiful butterfly flutter by. The bugs and butterflies are hopping at Hoover Forest Preserve during the summer and we love to show them off. Your camper will explore and discover the world of bugs and butterflies as they play games, take hikes, and make crafts.