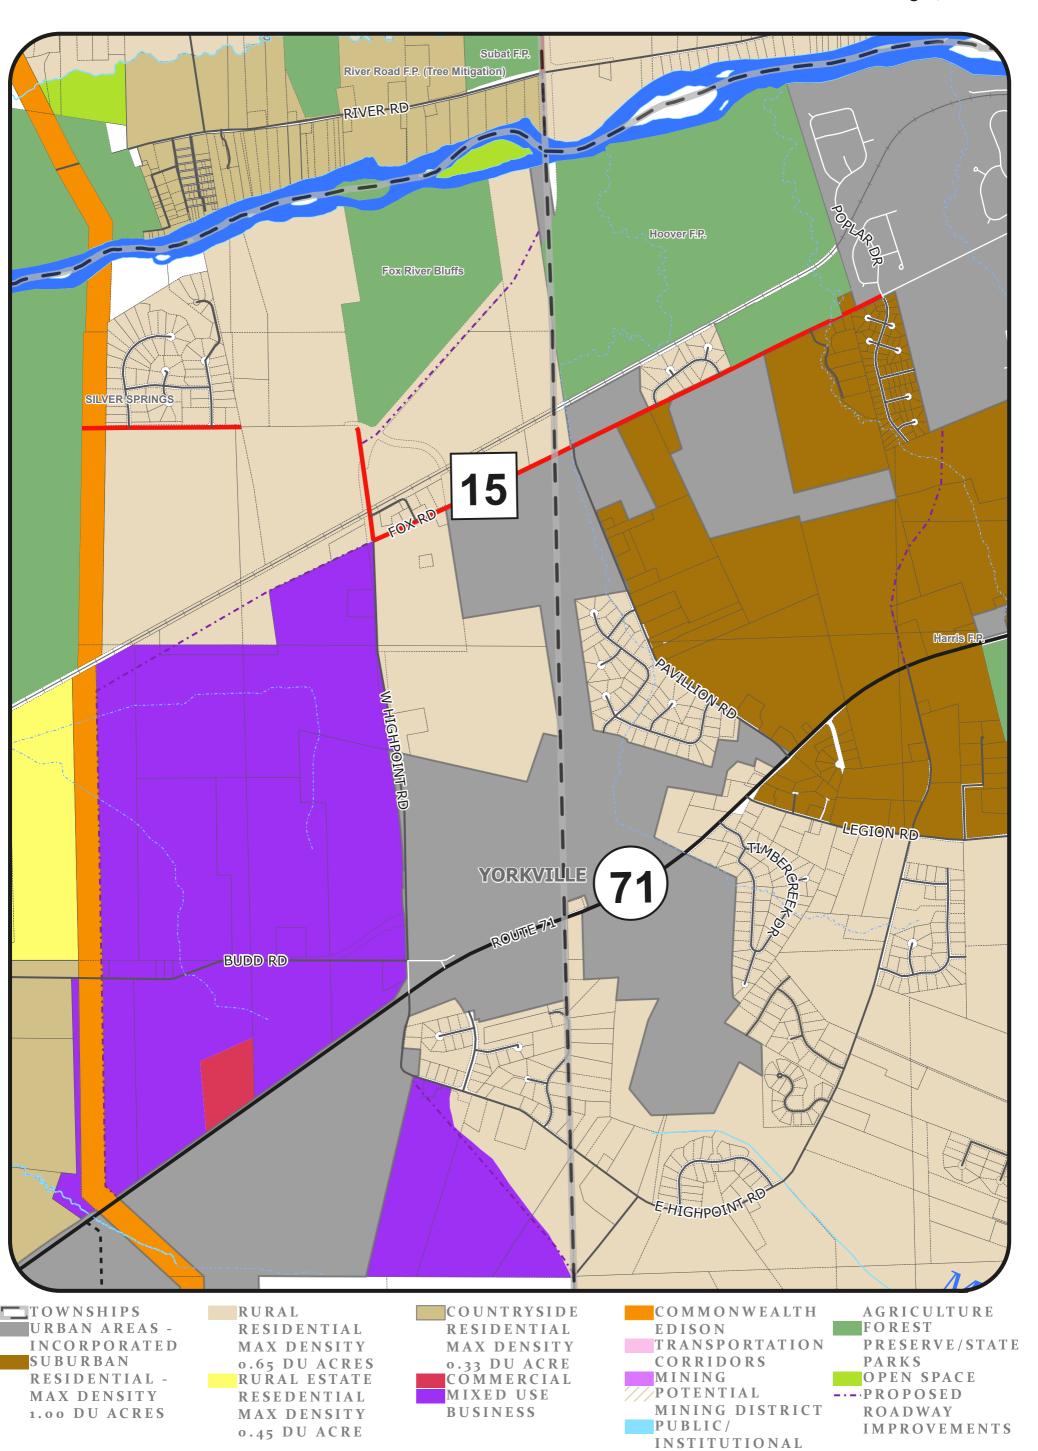

## KENDALL COUNTY OFFICE BUILDING 111 W. Fox Street; County Board Room 210; Yorkville Friday, October 01, 2021 at 8:00a.m. MEETING AGENDA

- 1. Call to Order
- 2. Roll Call Dan Koukol (Chair), Amy Cesich, Scott Gryder, Matt Kellogg, Robyn Vickers
- 3. Approval of Agenda
- 4. Approval of August 27, 2021 Meeting Minutes
- 5. Committee Business
  - ➤ Discussion of Revolving Loan Fund Pre-Application from Bite & Sauce
  - ➤ Discussion of Update to the Land Resource Management Plan in the Eldamain Road Corridor South of the Fox River
- 6. Updates and Reports
- 7. Chair's Report
- 8. Public Comment
- 9. Executive Session
- 10. Adjournment