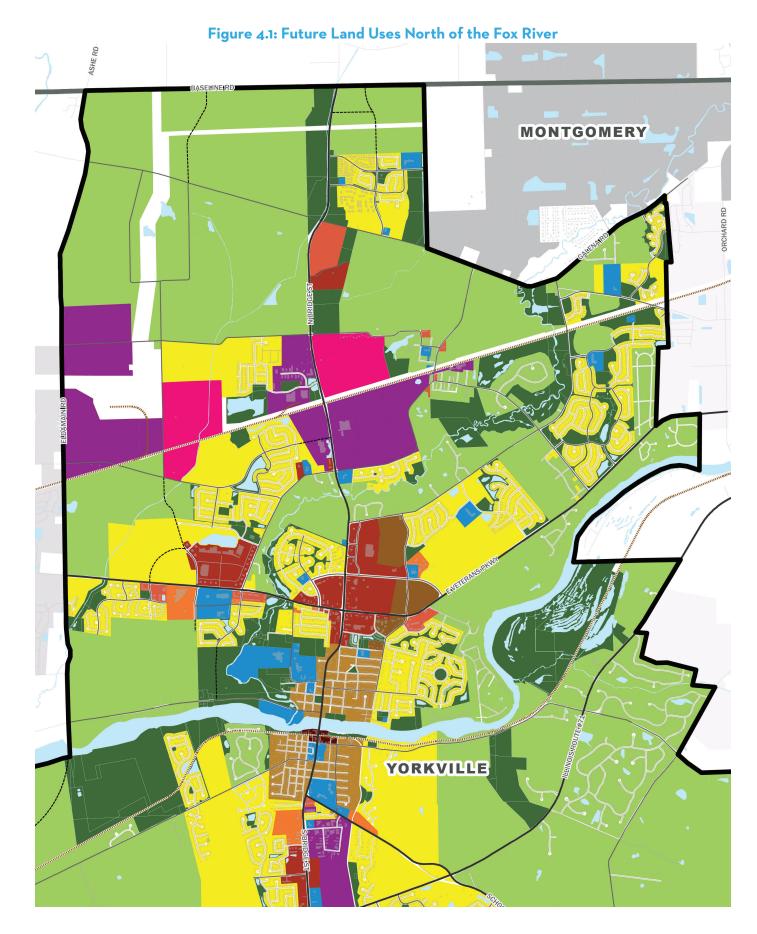

,

**MHA** 

Encs.: Access Point Map

Kendall County Future Land Use Map

Draft Future Land Use Map

United City of Yorkville Future Land Use Map Village of Millbrook Future Land Use Map City of Plano Future Land Use Map

June 11, 2021 Yorkville Memo



# Project Overview Map Eldamain Road









## Future Land Use Plan in Kendall County, IL





0

1.5

### **Kendall County GIS**

111 West Fox Street - Room 308

Yorkville, Illinois 60560

630.553.4212

Created: 11/19/2020



# FUTURE LAND USE PLAN KENDALL COUNTY

Townships

| LITTLE<br>ROCK | BRISTOL | OSWEGO    |
|----------------|---------|-----------|
| FOX            | KENDALL | NA-AU-SAY |
| BIG<br>GROVE   | LISBON  | SEWARD    |





## **Kendall County GIS**

111 West Fox Street - Room 308 Yorkville, Illinois 60560 630.553.4212



#### LAND USE CHANGES

The Land Use Strategy and Future Land Use Map presented above describes the distribution of general land use categories (Residential, Commercial, industrial, Open Space and Parks, and so on) that will set the framework for achieving the goals of the Comprehensive Plan. It is not a zoning map but should set the stage for future changes and modifications to the Yorkville Zoning Ordinance. The Land Use Strategy seeks to "re-position" Yorkville's future land use pattern given current development conditions in Yorkville since the 2008 economic downturn and the unlikelihood that the Prairie Parkway will be constructed within this Plan's time horizon. Several changes in land use classifications are proposed from those included in the 2008 Comprehensive Plan. Changes in th