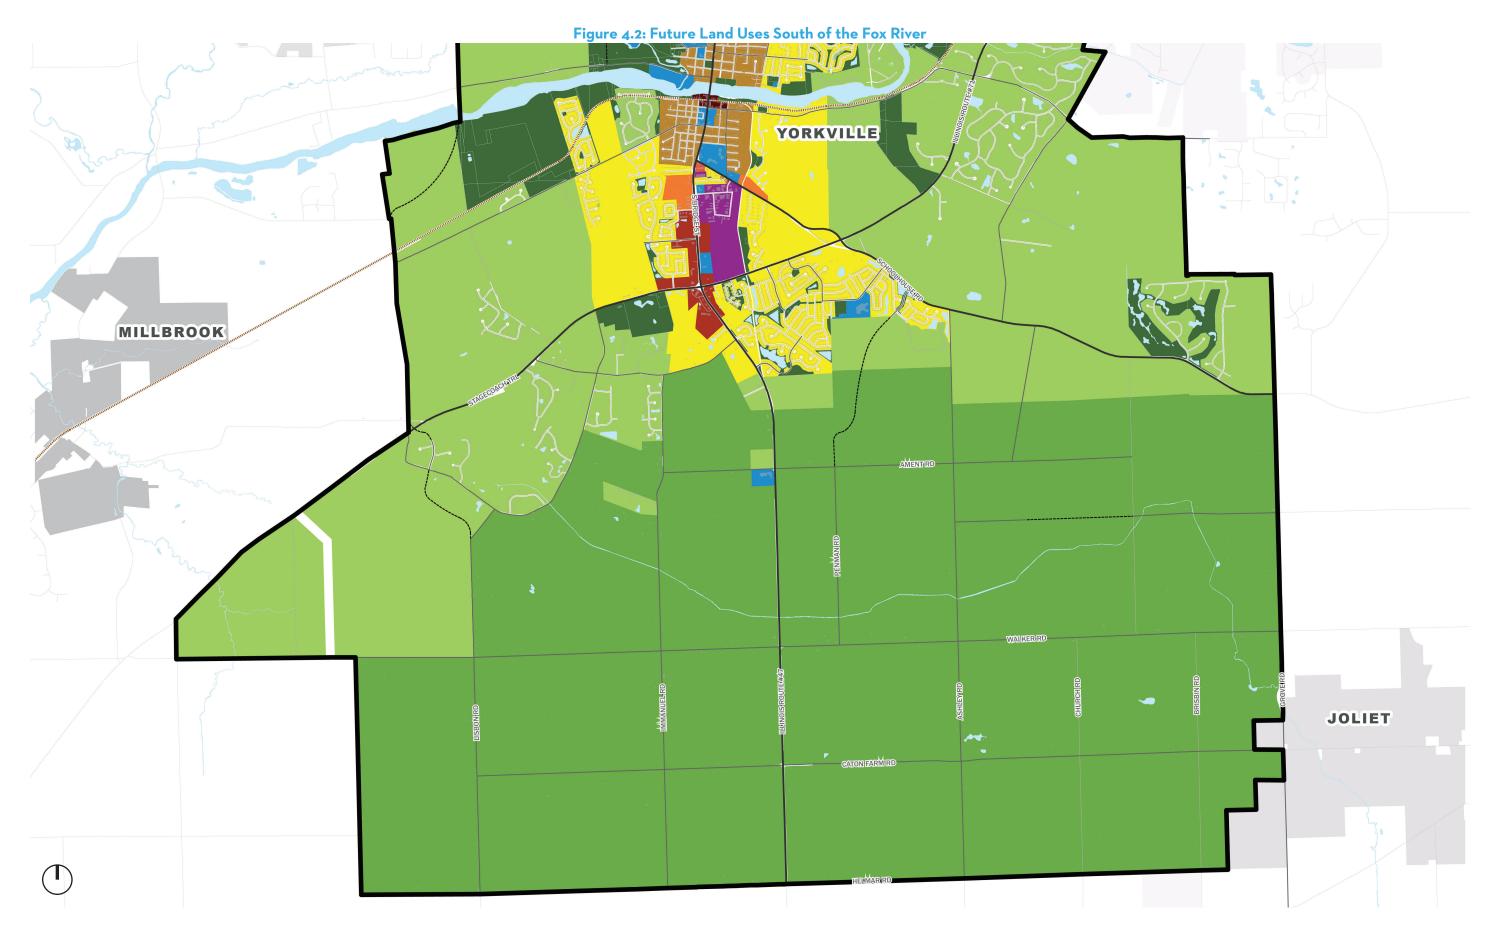

or a Downtown-specific land use classification.

The general Commercial land use classification in the 2008 Plan is now designated Destination Commercial to recognize that a high percentage of commercial land in Yorkville accommodates large format and chain store formats, usually located along major transportation thoroughfares. Destination Commercial uses have their own particular physical design and development issues and should be distinguished from commercial uses located in the Downtown and in neighborhood retail areas

A Commercial Office land use category has been created to accommodate small-scaled office uses in single developments or as part of an office park setting;



Figure 4.1 - Future Land Uses North of the Fox River

THE YORKVILLE PLAN • CONNECTING OUR PAST TO THE FUTURE











#### Future Land Use Agricultural Transit Oriented Development Parks Estate Residential (0 - .8 DU/AC) Open Space City Center Mixed Use Low Density Residential (.9 - 2.25 DU/AC) **General Business** Plano Boundary Planning Boundary Institutional/Public Medium Density Residential (2.26 - 6 DU/AC)\* ---- Proposed Roadway Industrial/Office/ High Density Residential (>6 DU/AC)\* Planned Prairie Parkway Research \*Existing built densities are not planned to increase Alternate Transit Oriented Development

#### Memorandum



To: Matt Asselmeier, Kendall County Senior Planner

From: Jason Engberg, Senior Planner CC: Bart Olson, City Administrator

Krysti J. Barksdale-Noble, Community Development Director

Date: June 11, 2021

Subject: Comprehensive Plan – Future Land Use Review

#### **