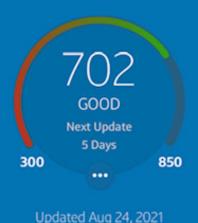

The applicants have good to average credit scores. Staff's biggest concern is collateral. The applicant listed equipment they plan to purchase and an automobile that they owe more than the value listed on the application. The applicant reached out to banks and were not able to secure financing. They anticipate creating three full times jobs. Staff does not recommend moving this loan to the full application because of the lack of collateral and the risk of a new business only funded by the county. Additionally, no business references were included with the application.