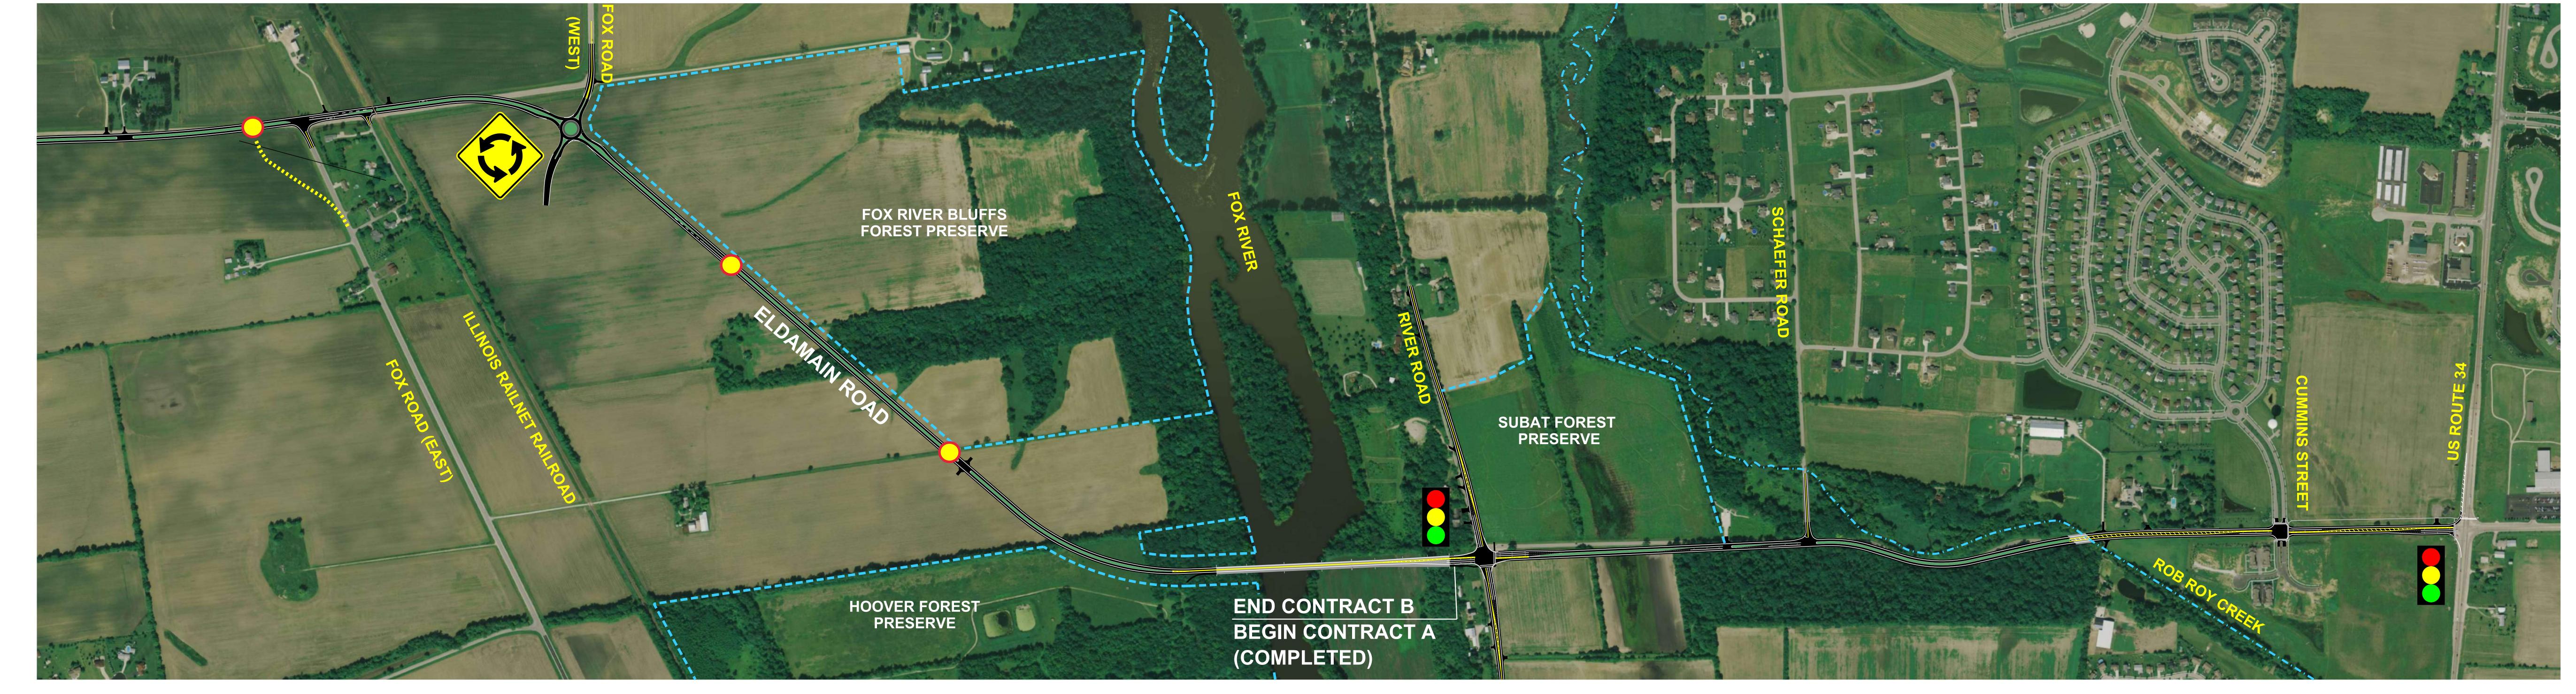

Chairman Koukol discussed business interest on Eldamain road.

Member Gryder discussed a recommendation made by the Economic Development Committee 2 years ago to encourage the Zoning Department to change the zoning of Route 47 in Lisbon Township to