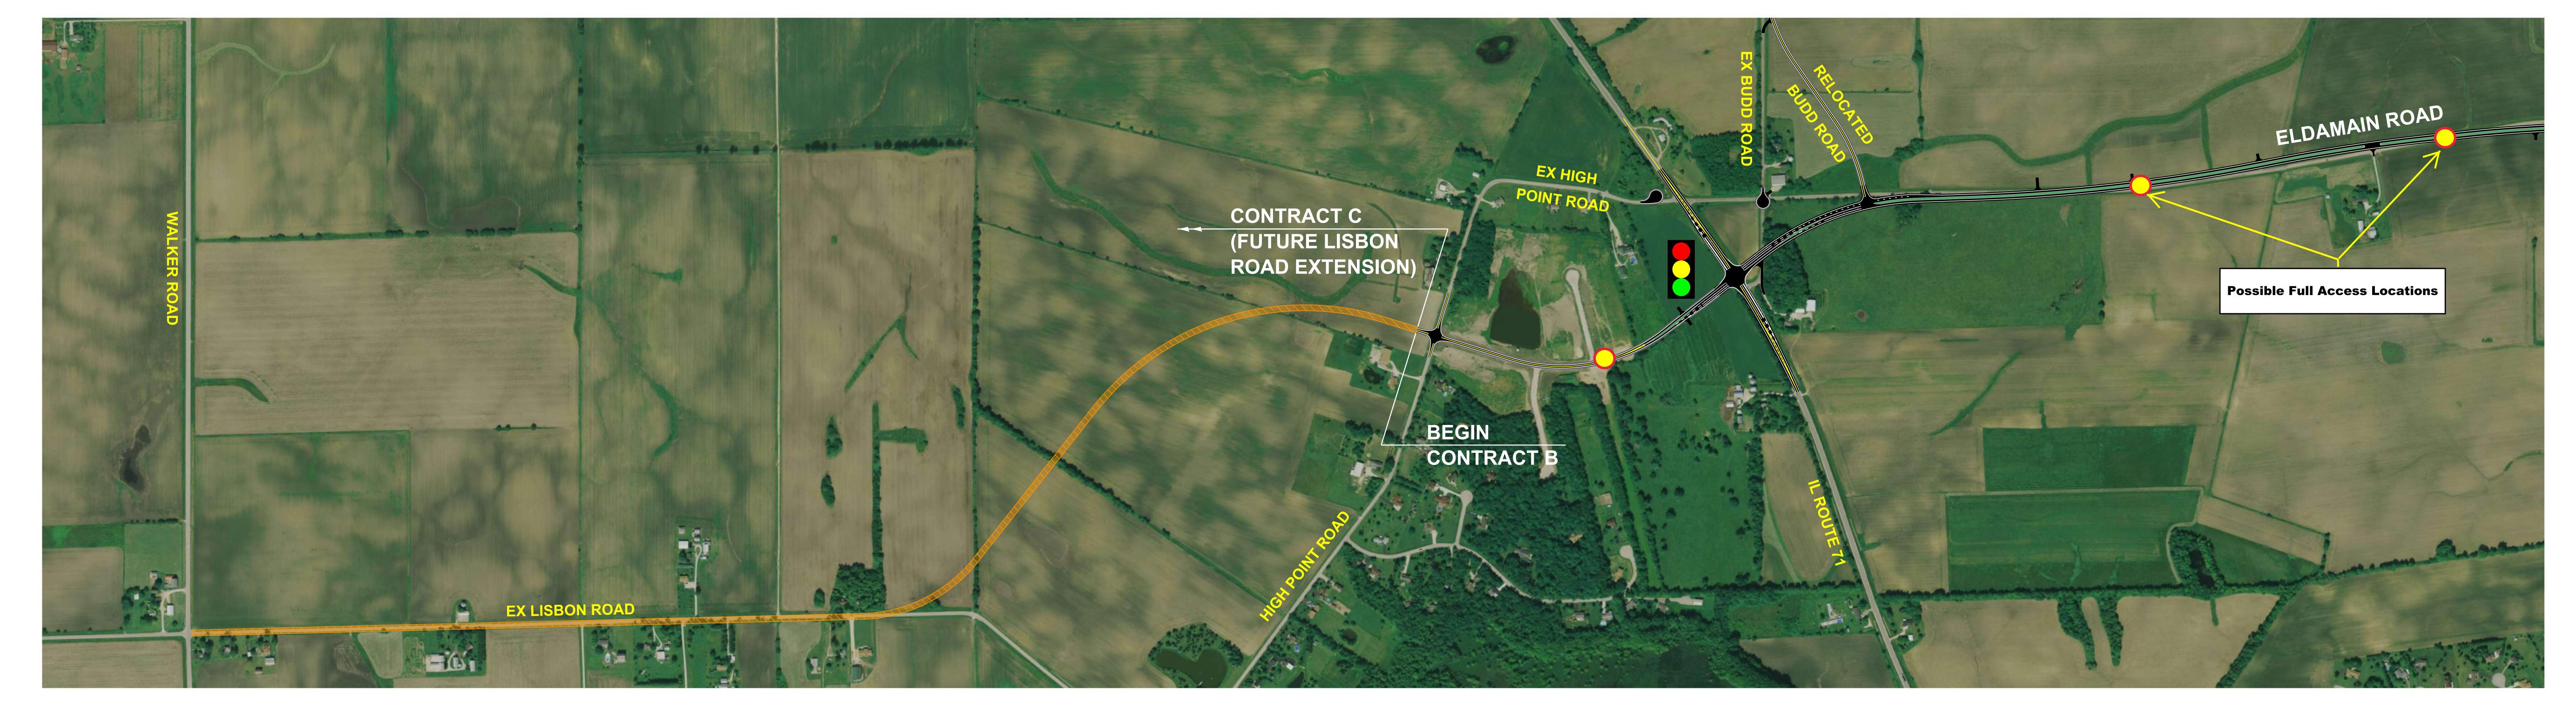

Chairman Koukol discussed business interest on Eldamain road.

Member Gryder discussed a recommendation made by the Economic Development Committee 2 years ago to encourage the Zoning Department to change the zoning of Route 47 in Lisbon Township to