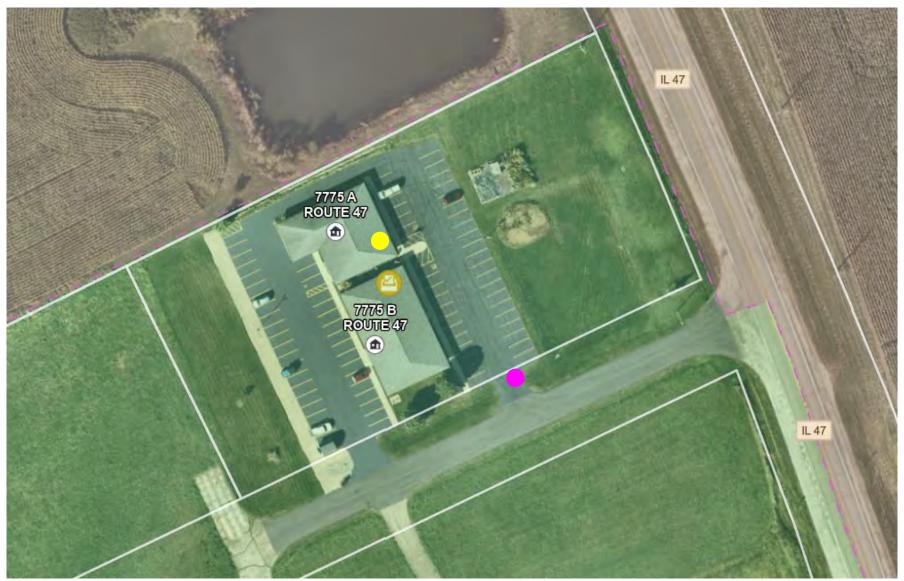

# **Kendall County Extension Office**

7775B Route 47, Yorkville

Pink = parking entrance

Yellow = polling place door entrance

**KENDALL PRECINCT 4** 

# **Kendall County Highway Department**

6780 Route 47, Yorkville

Pink = parking entrance

**Yellow** — = polling place door entrance

**KENDALL PRECINCTS 5 & 6** 