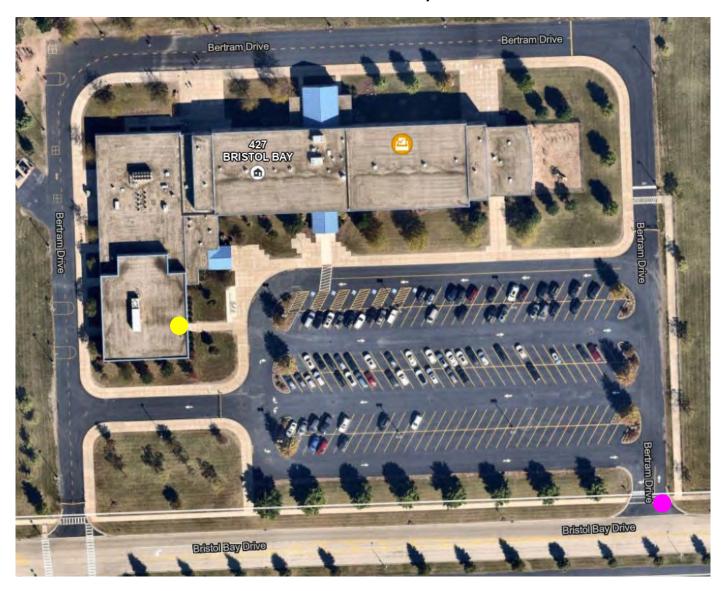

# **Bristol Bay Elementary School #115, Door #3**

427 Bristol Bay Drive, Yorkville

Pink = parking entrance

**Yellow** — = polling place door entrance

BRISTOL PRECINCTS 7, 15 & 16