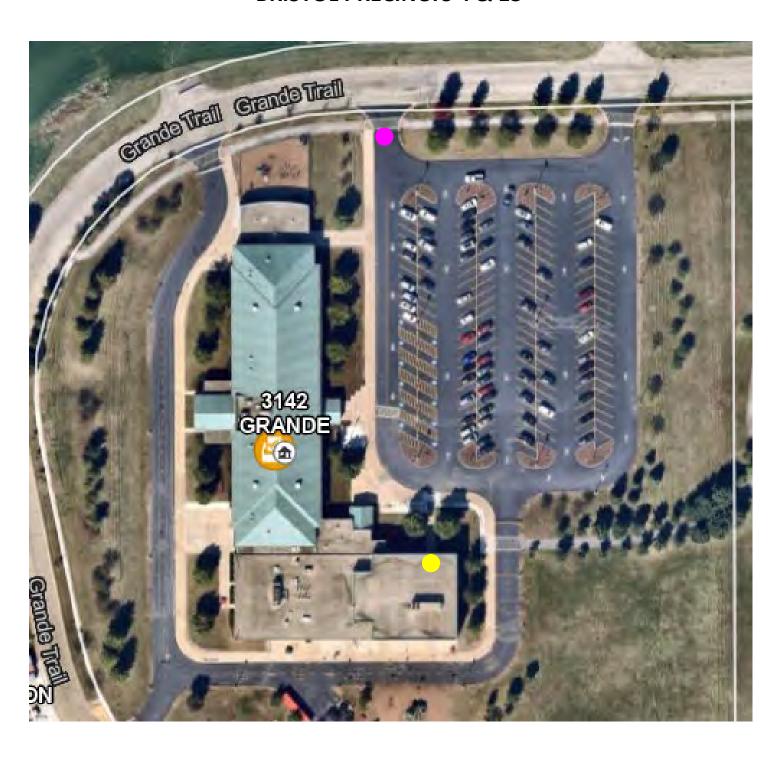

# **Grande Reserve Elementary School #115, Door #3**

3142 Grande Trail, Yorkville

Pink = parking entrance

**Yellow** = polling place door entrance

**BRISTOL PRECINCTS 4 & 13** 