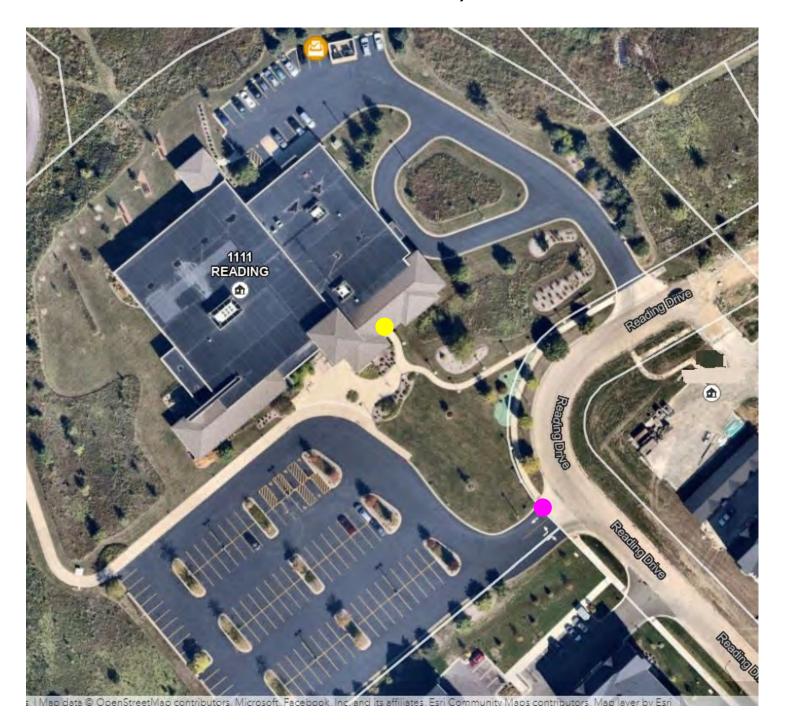

### Oswego Library - Montgomery Campus, Side Door - Meeting Room

1111 Reading Drive, Montgomery

Pink = parking entrance

**Yellow** — = polling place door entrance

**OSWEGO PRECINCTS 15, 23 & 29** 

#### **OSWEGO PRECINCT #15**

OSWEGO LIBRARY-MONTGOMERY CAMPUS, 1111 READING DRIVE, MONTGOMERY

### **OSWEGO PRECINCT #23**

OSWEGO LIBRARY-MONTGOMERY CAMPUS, 1111 READING DRIVE, MONTGOMERY