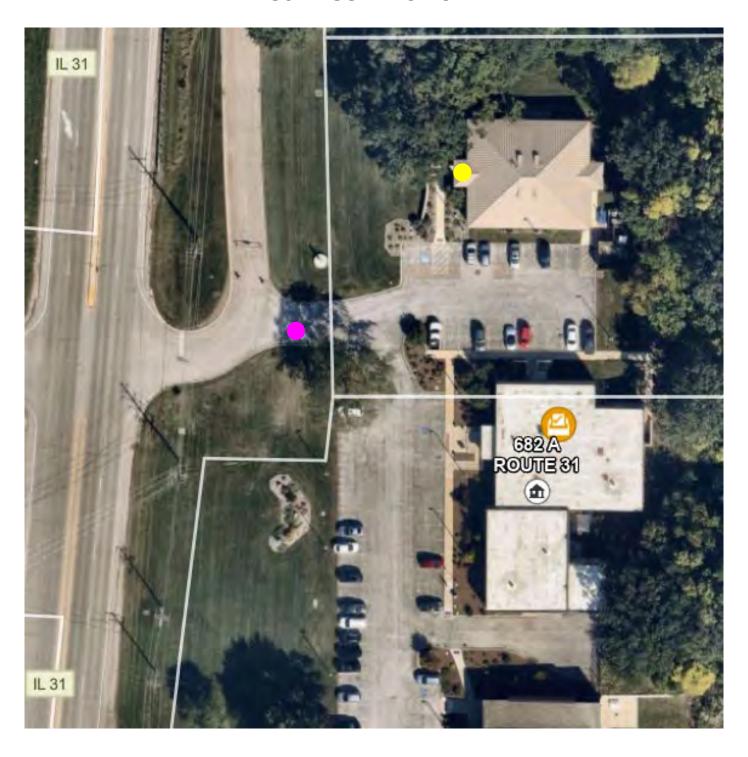

# **Fox Metro Water Reclamation District Building**

682 State Route 31, Oswego

**Pink •** = parking entrance

**Yellow** — = polling place door entrance

#### **OSWEGO PRECINCT #1**

FOX METRO WASTEWATER RECLAMATION DISTRICT, 682 STATE ROUTE 31, OSWEGO