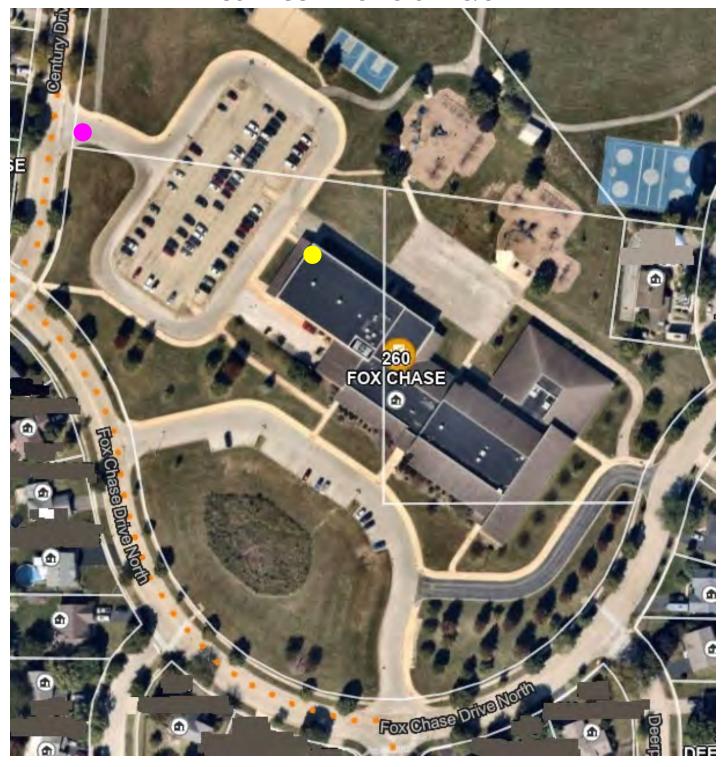

# Fox Chase Elementary School #308, Door #8 – Gym-West Side (Enter off Century Dr.)

260 Fox Chase Drive North, Oswego

Pink = parking entrance

**OSWEGO PRECINCTS 22 & 32** 

#### **OSWEGO PRECINCT #22**

FOX CHASE ELEMENTARY SCHOOL #308, DOOR #8, 260 FOX CHASE DRIVE NORTH, OSWEGO