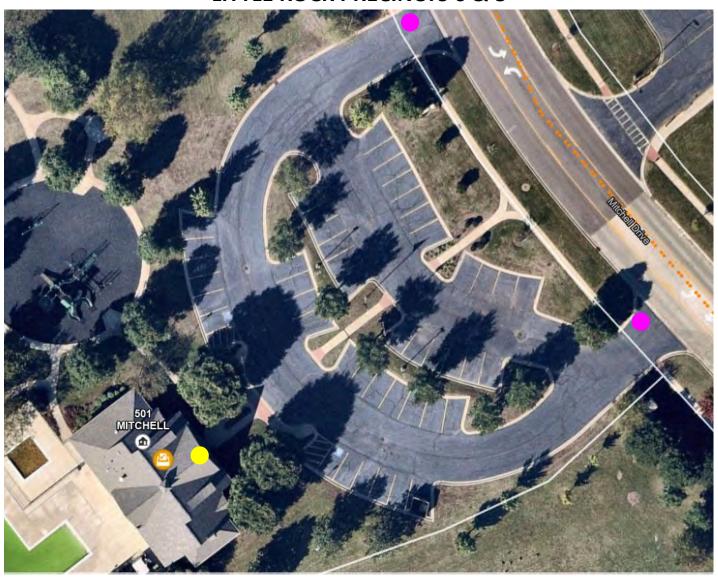

# **Lakewood Springs Clubhouse South**

501 Mitchell Drive, Plano

Pink = parking entrance

**Yellow** = polling place door entrance

**LITTLE ROCK PRECINCTS 6 & 8** 