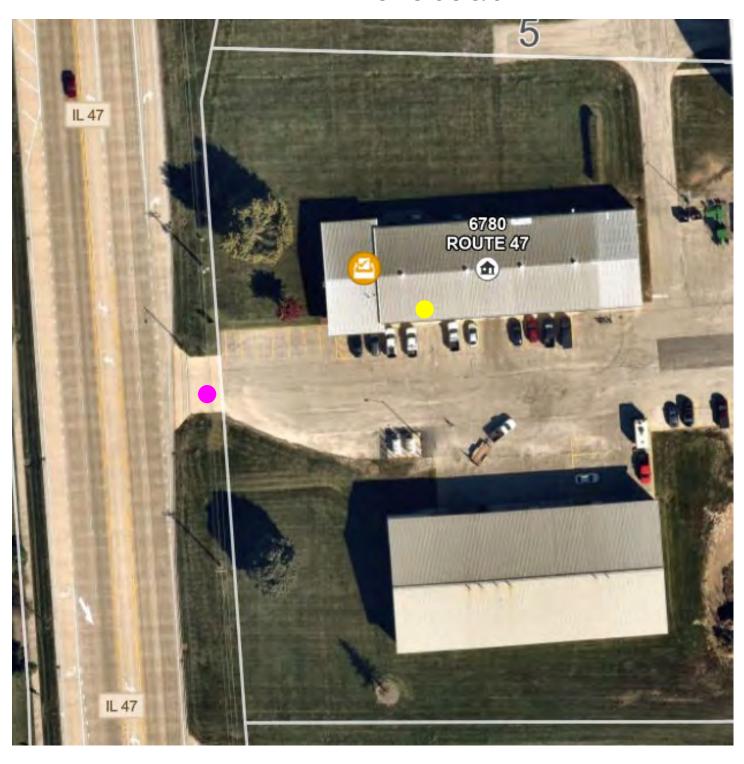

# **Kendall County Highway Department**

6780 Route 47, Yorkville

Pink = parking entrance

**Yellow** — = polling place door entrance

**KENDALL PRECINCTS 5 & 6** 