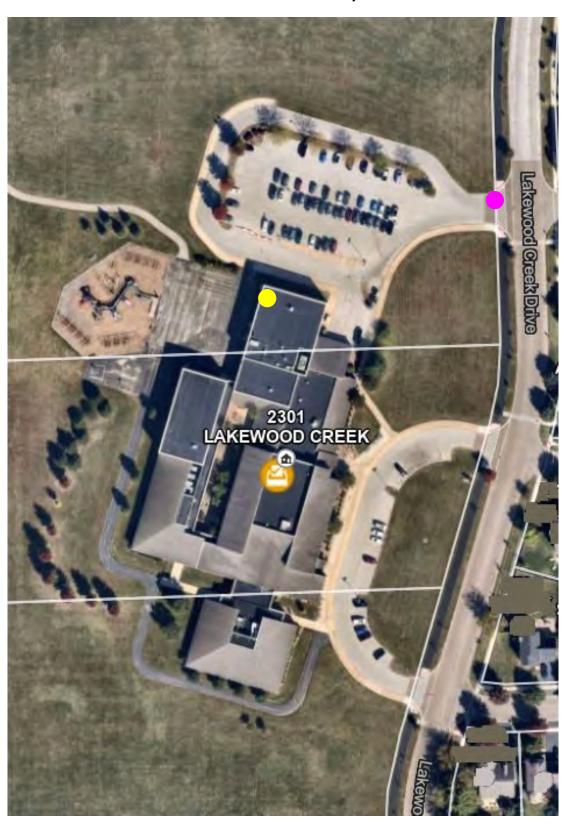

# Lakewood Creek Elementary School #308, Door #7 – Blue Gym

2301 Lakewood Creek Drive, Montgomery

Pink = parking entrance

**Yellow** = polling place door entrance

**BRISTOL PRECINCTS 11, 12 & 14** 