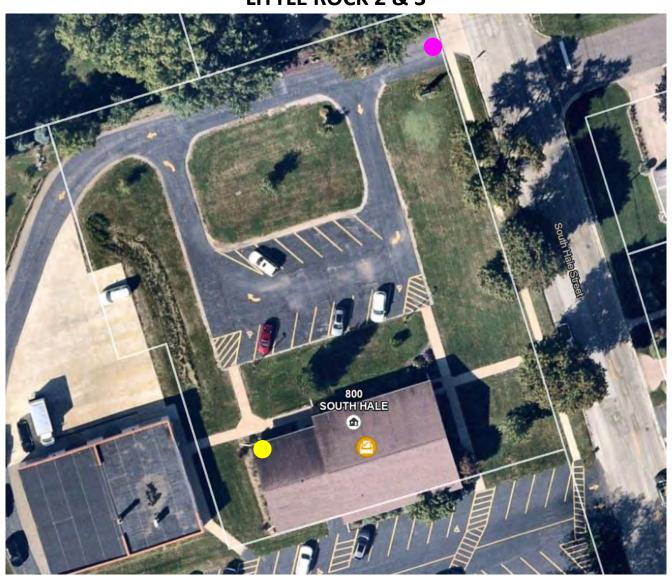

# Plano SD #88 Administrative Office, Door #3

800 S. Hale Street, Plano

Pink = parking entrance

**Yellow** — = polling place door entrance

LITTLE ROCK 2 & 3