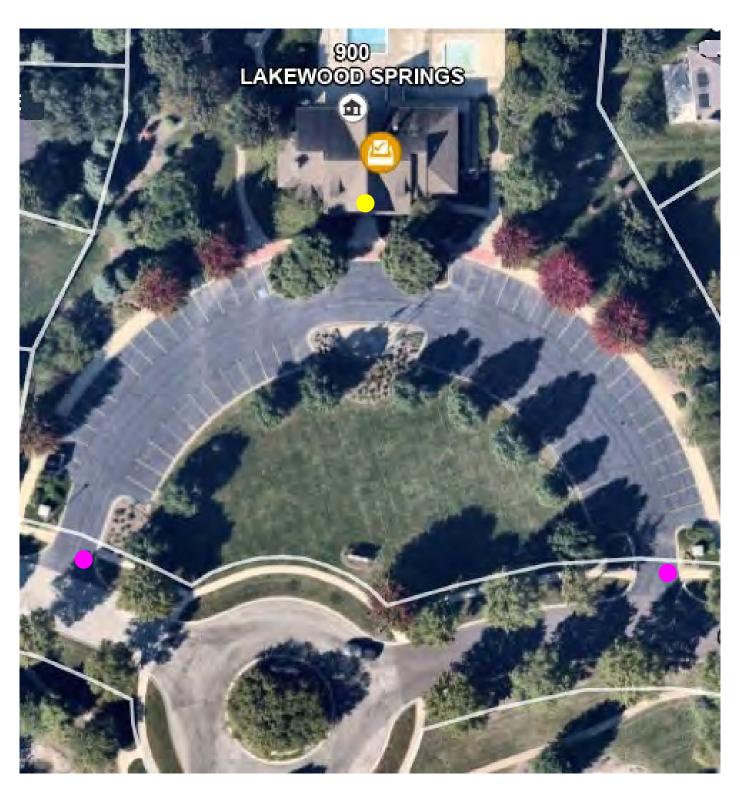

# **Lakewood Springs Clubhouse North**

900 Lakewood Springs Drive, Plano

Pink = parking entrance

**Yellow** — = polling place door entrance

LITTLE ROCK PRECINCTS 1 & 7