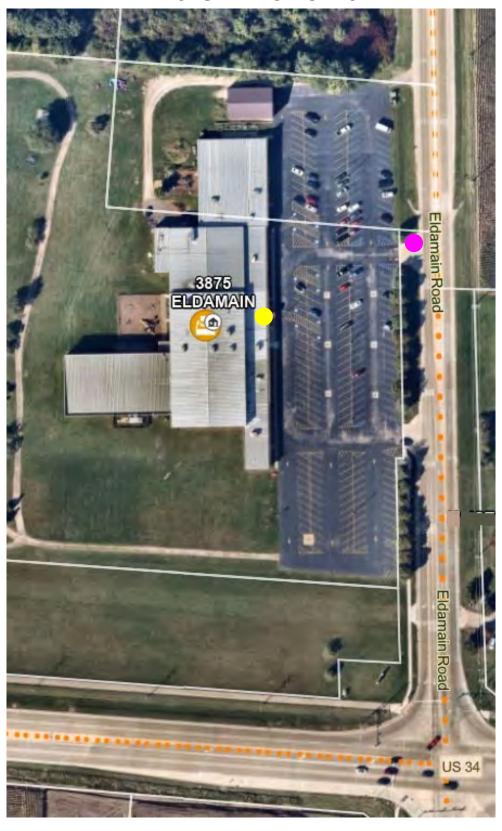

# **Fox Valley YMCA**

3875 Eldamain Road, Plano

Pink = parking entrance

Yellow = polling place door entrance