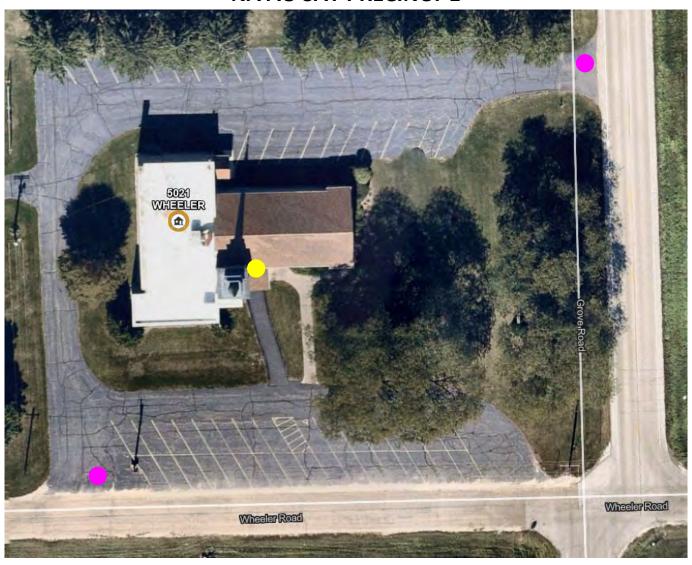

# Au Sable Grove Presbyterian Church, Main Door

5021-Wheeler Road, Yorkville

Pink = parking entrance

**NA AU SAY PRECINCT 1** 