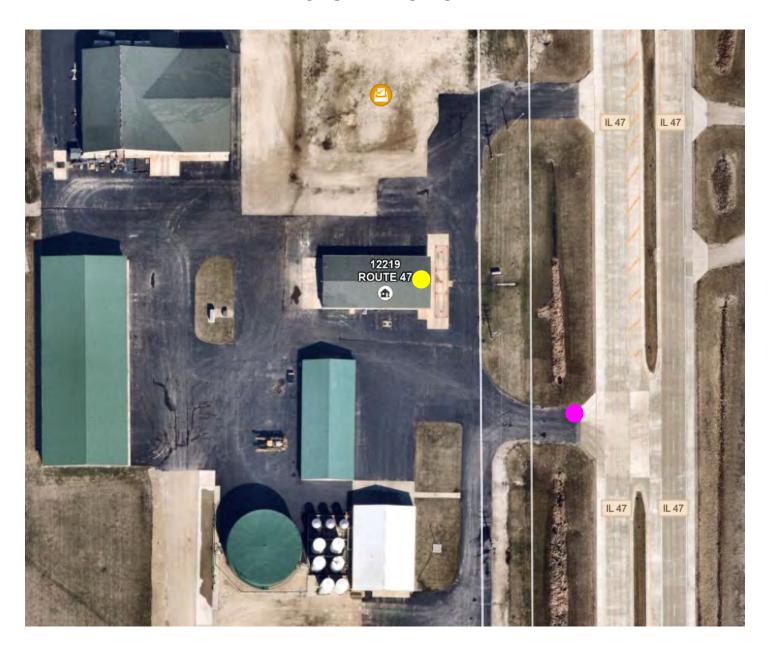

# **Elburn CO-OP Newark Agronomy**

12219 State Route 47, Newark

Pink = parking entrance

**Yellow** — = polling place door entrance