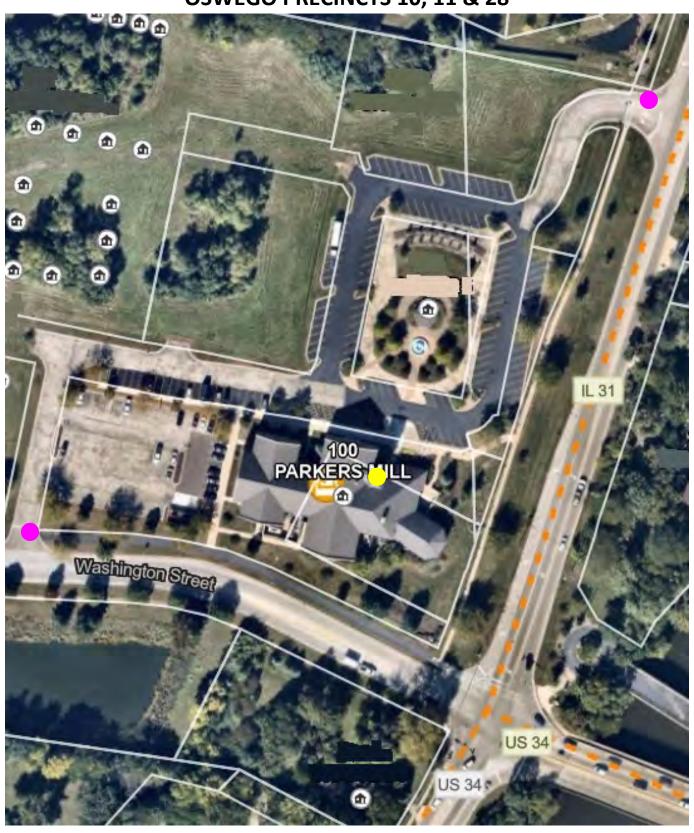

# Oswego Village Hall, Main Door - Community Room

100 Parkers Mill, Oswego

Pink = parking entrance

**OSWEGO PRECINCTS 10, 11 & 28** 