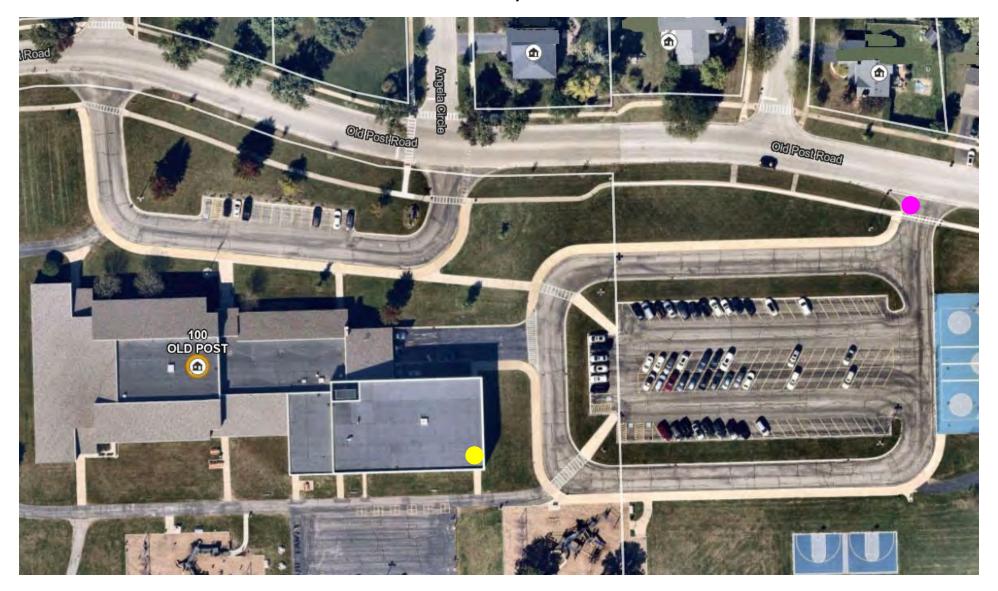

# Old Post Elementary School #308, Door #9 – Gym-East Side

100 Old Post Road, Oswego

Pink = parking entrance

OSWEGO 12, 13 & 24