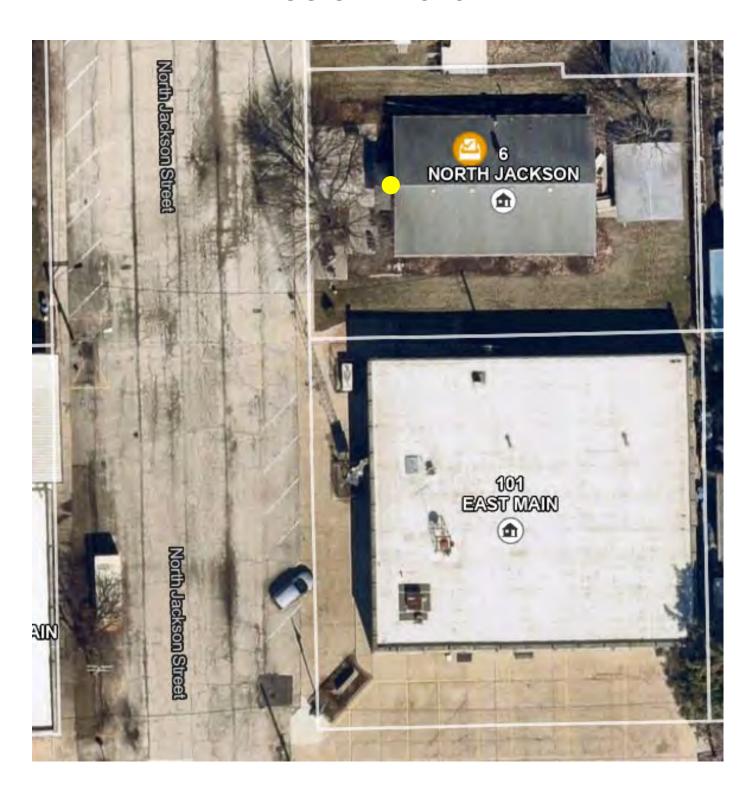

# **Charles B. Phillips Public Library**

6 N. Jackson Street, Newark

Yellow = polling place door entrance

# **BIG GROVE PRECINCT 1**