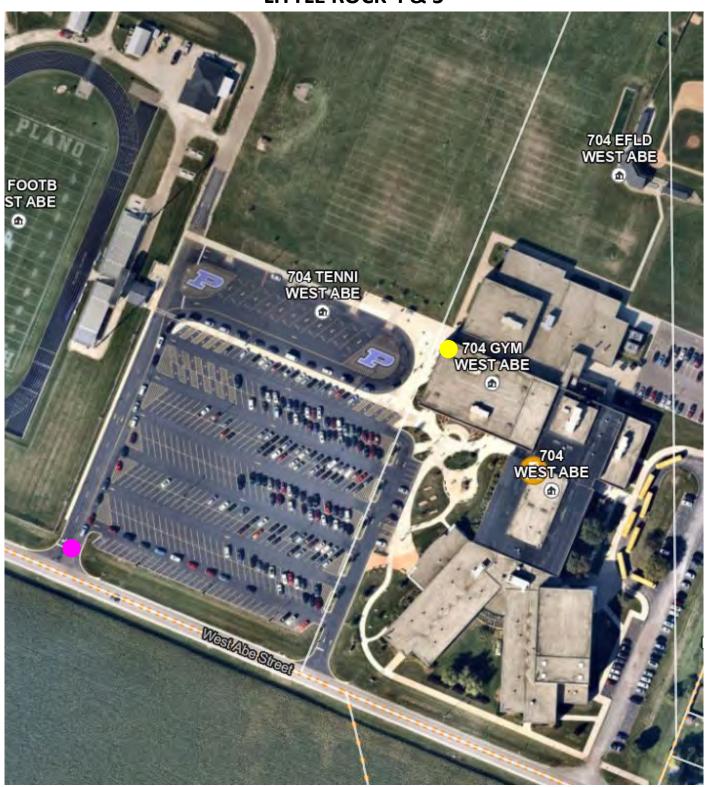

# Plano High School #88, Door #6

704 W. Abe Street, Plano

**Pink** ● = parking entrance

**Yellow** — = polling place door entrance

LITTLE ROCK 4 & 5