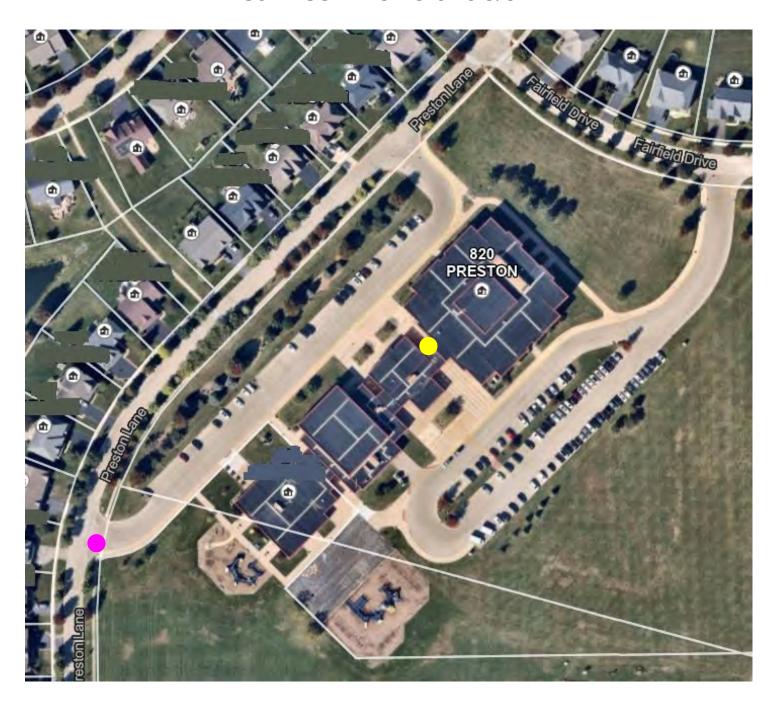

# Southbury Elementary School #308, Door #26 – Community Room

820 Preston Lane, Oswego

Pink ● = parking entrance

**Yellow** — = polling place door entrance

**OSWEGO PRECINCTS 16 & 31** 

### **OSWEGO PRECINCT #16**

SOUTHBURY ELEMENTARY SCHOOL #308, DOOR #26, 820 PRESTON LANE, OSWEGO