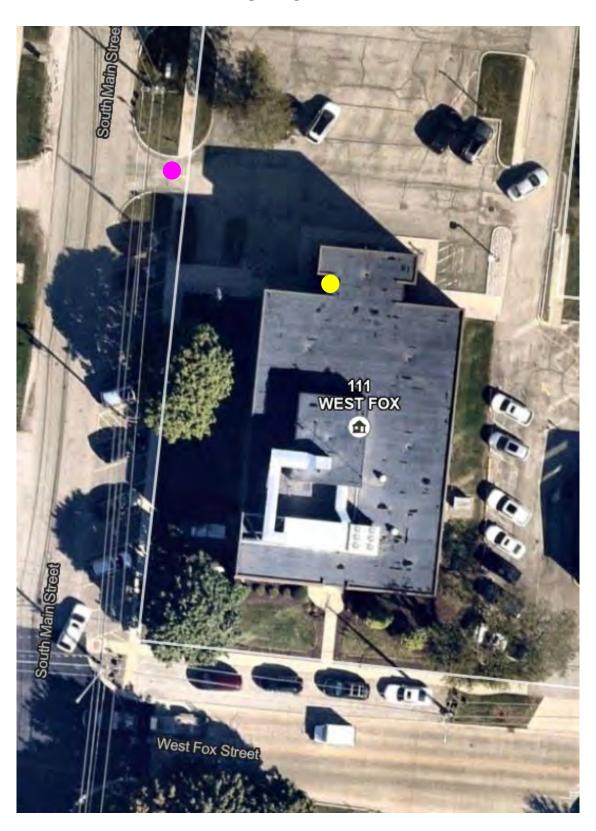

# **Kendall County Office Building**

111 W. Fox Street, Room 104, Yorkville

**Pink •** = parking entrance

**Yellow** — = polling place door entrance

### **VOTE CENTER**