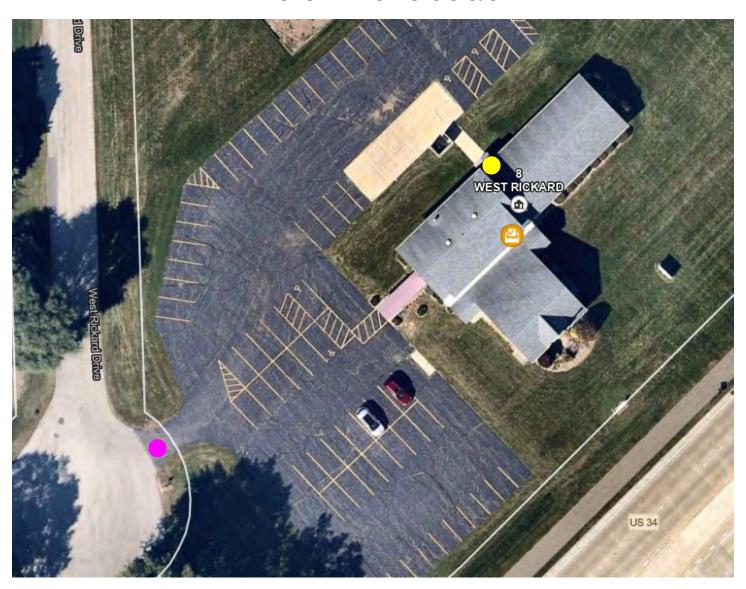

# **Crosspointe Church**

8 W. Rickard Drive, Oswego

Pink = parking entrance

Yellow = polling place door entrance

**BRISTOL PRECINCTS 3 & 5** 