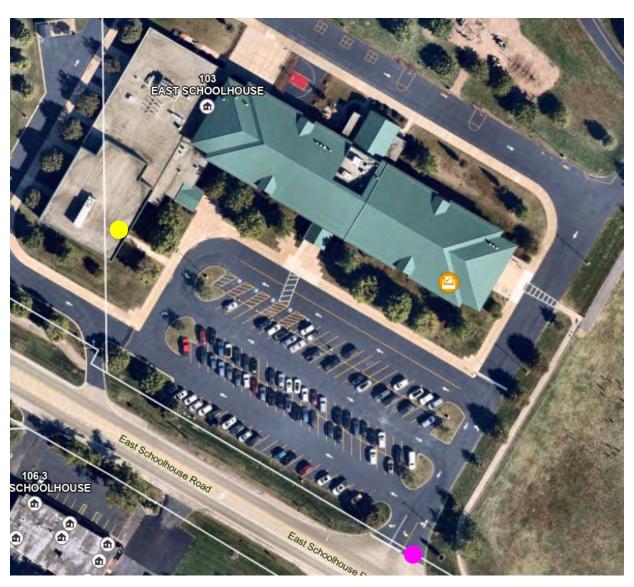

# **Yorkville Intermediate School #115, Door #3**

103 E. Schoolhouse Road, Yorkville

**Pink •** = parking entrance

**Yellow** — = polling place door entrance

**KENDALL PRECINCTS 1 & 2** 