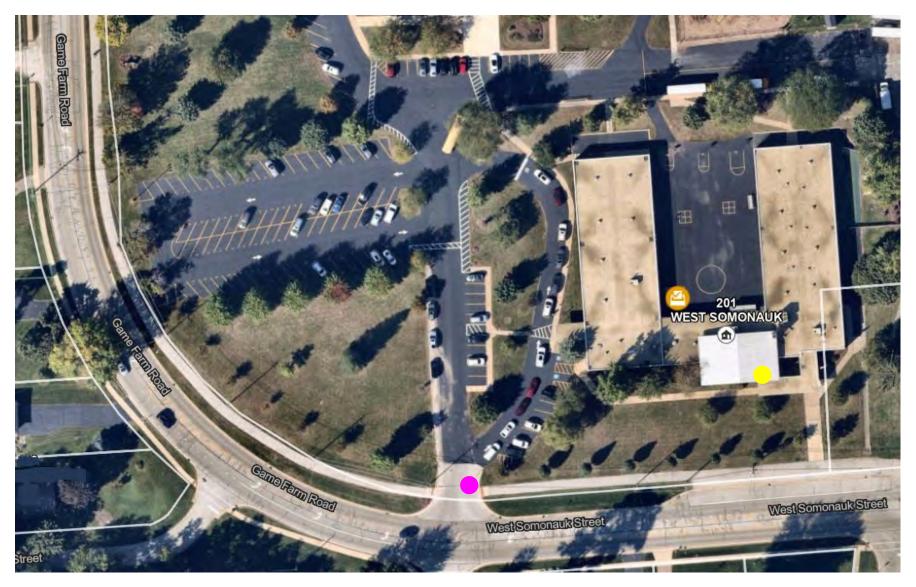

# Yorkville Grade School #115, Door #2

201 W. Somonauk Street, Yorkville

**Pink •** = parking entrance

Yellow = polling place door entrance

**BRISTOL PRECINCTS 2, 6 & 9** 