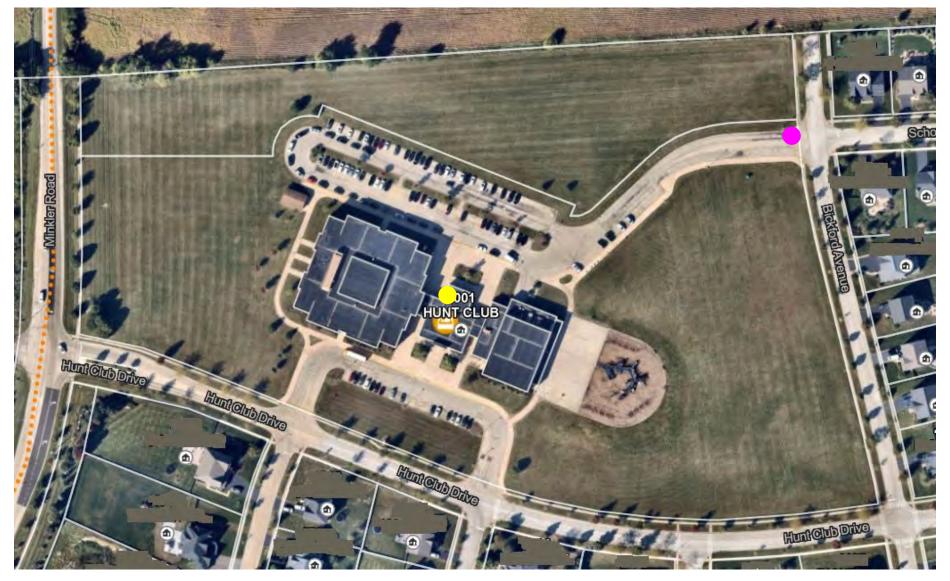

### Hunt Club Elementary School #308, Door #9 – Community Room (Enter off Bickford Ave.)

4001 Hunt Club Drive, Oswego

**Pink** = parking entrance

**Yellow** — = polling place door entrance

**OSWEGO PRECINCTS 2 & 25** 

#### **OSWEGO PRECINCT #2**

HUNT CLUB ELEMENTARY SCHOOL #308, DOOR #9 (BACK OF SCHOOL), 4001 HUNT CLUB DRIVE, OSWEGO

#### **OSWEGO PRECINCT #25**

HUNT CLUB ELEMENTARY SCHOOL #308, DOOR #9 (BACK OF SCHOOL), 4001 HUNT CLUB DRIVE, OSWEGO