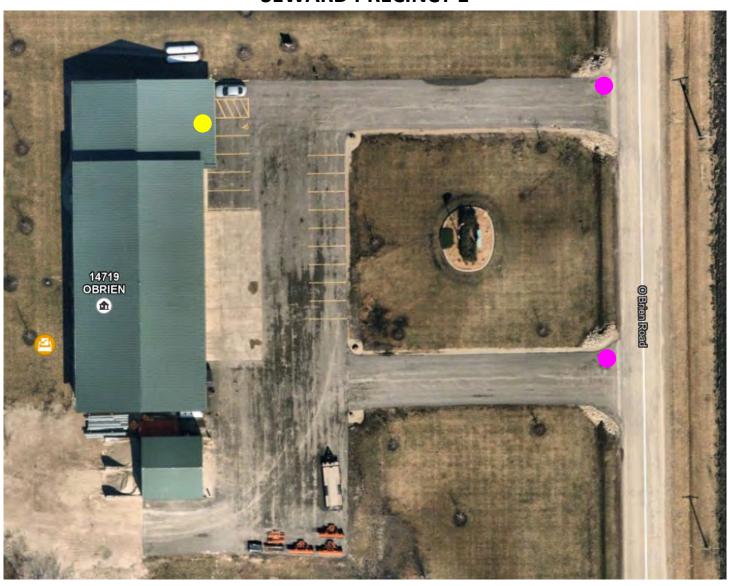

# **Seward Township Building**

14719 O'Brien Road, Minooka

Pink = parking entrance

**SEWARD PRECINCT 1** 

### **Lakewood Prairie Clubhouse**

1200 Barberry Way, Joliet

Pink = parking entrance

**Yellow •** = polling place door entrance

**SEWARD PRECINCTS 2 & 3** 