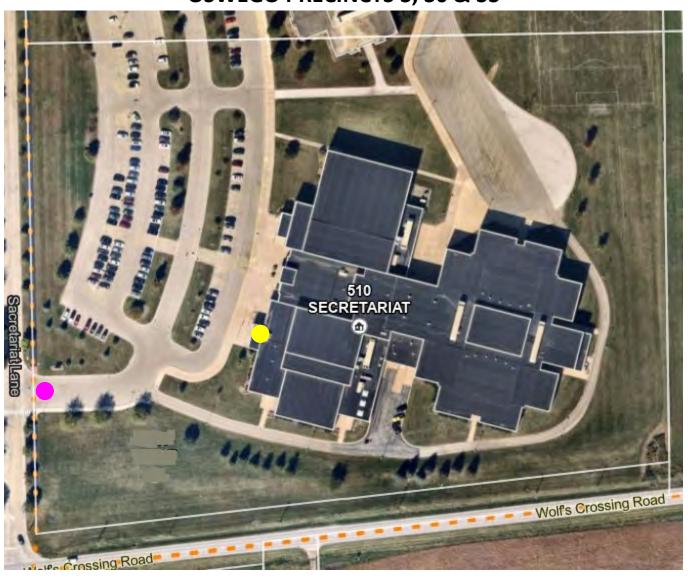

# Plank Junior High School #308, Door #3 – Community Room

510 Secretariat Lane, Oswego

Pink = parking entrance

OSWEGO PRECINCTS 3, 30 & 33