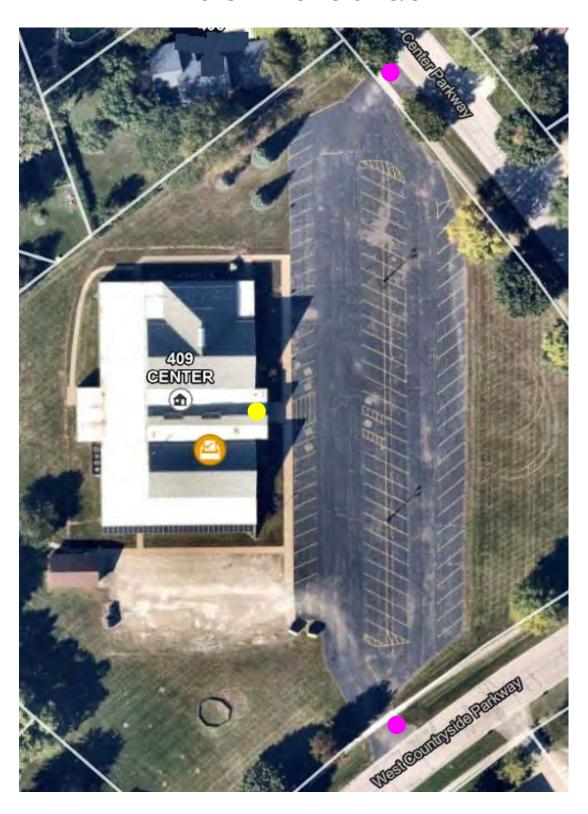

# **Yorkville Congregational Church**

409 Center Parkway, Yorkville

Pink = parking entrance

Yellow = polling place door entrance

**BRISTOL PRECINCTS 1 & 8** 