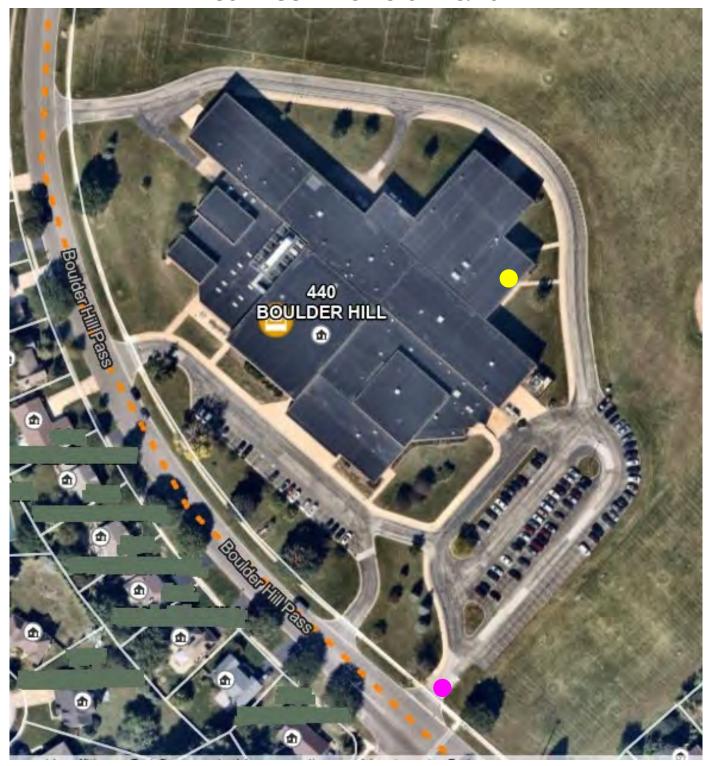

# Thompson Junior High School #308, Door #12 – Community Room (Back of School)

440 Boulder Hill Pass, Oswego

**Pink •** = parking entrance

**Yellow** = polling place door entrance

**OSWEGO PRECINCTS 17 & 20** 

### **OSWEGO PRECINCT #17**

THOMPSON JUNIOR HIGH SCHOOL #308, DOOR #12 (BACK OF SCHOOL), 440 BOULDER HILL PASS, OSWEGO

### **OSWEGO PRECINCT #20**

THOMPSON JUNIOR HIGH SCHOOL #308, DOOR #12 (BACK OF SCHOOL), 440 BOULDER HILL PASS, OSWEGO