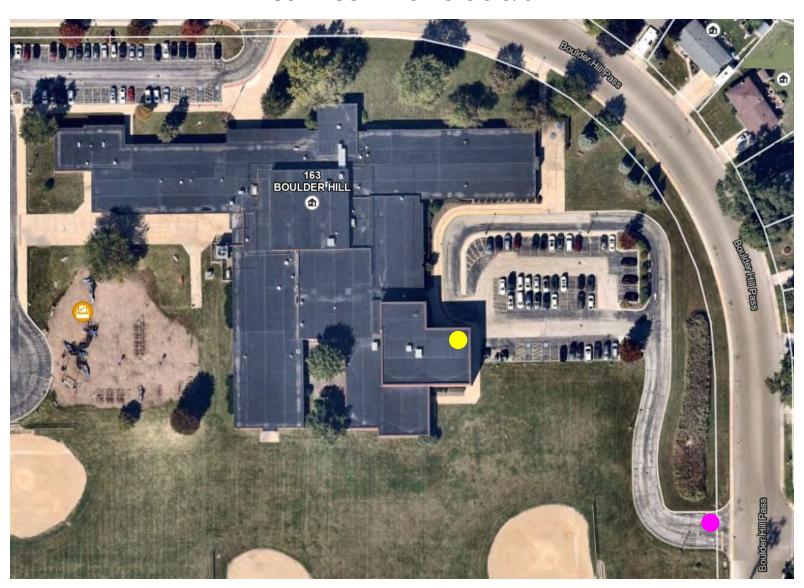

# **Boulder Hill Elementary School #308, Door #5 – Main Gym**

163 Boulder Hill Pass, Montgomery

Pink = parking entrance

**Yellow** — = polling place door entrance

**OSWEGO PRECINCTS 5 & 6** 