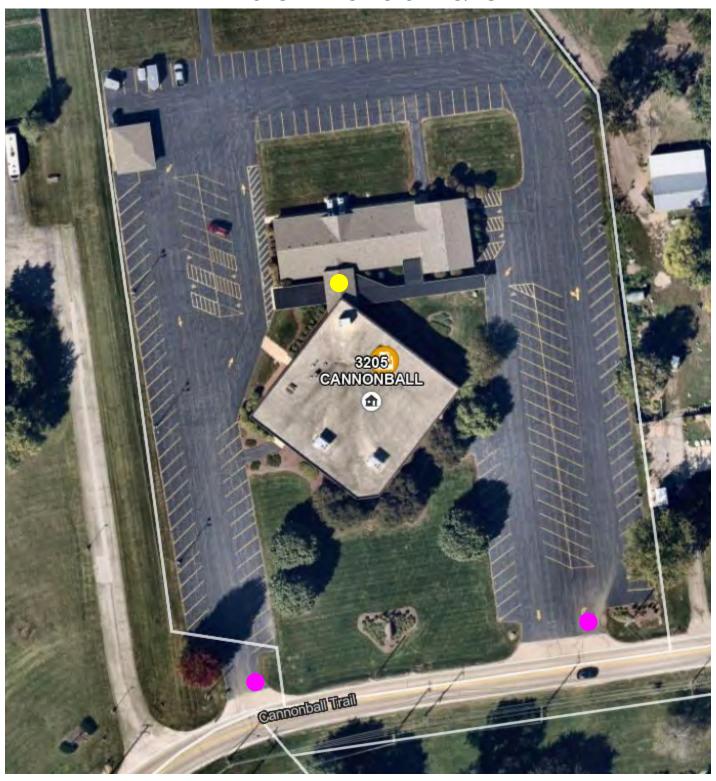

### **New Life Church**

3205 Cannonball Trail, Yorkville

Pink = parking entrance

**Yellow •** = polling place door entrance

**BRISTOL PRECINCTS 17 & 18** 