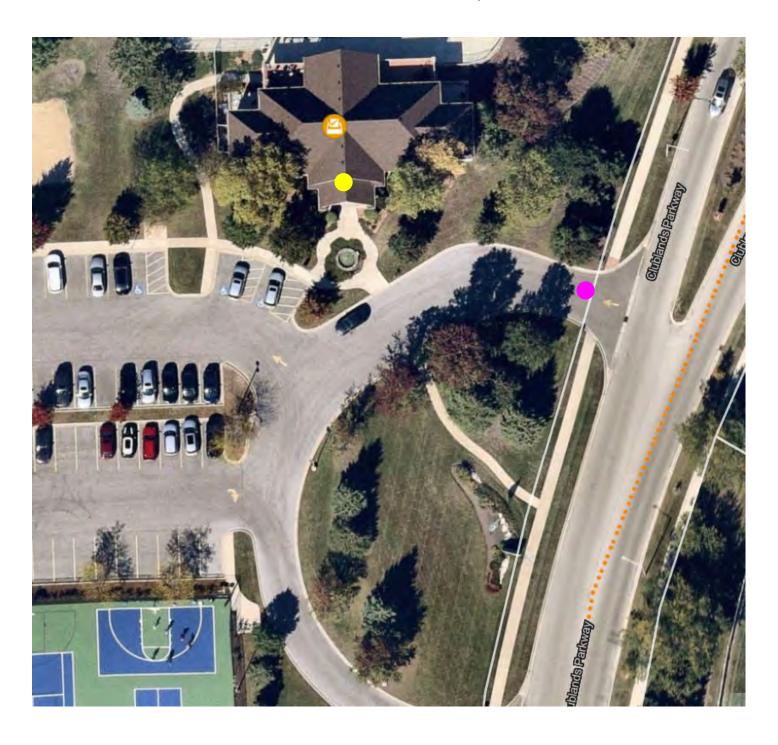

### **Clublands Clubhouse**

1901 Clublands Parkway, Plainfield

**Pink ○** = parking entrance

**Yellow** — = polling place door entrance

NA AU SAY PRECINCTS 3, 4 & 5

### **NA AU SAY PRECINCT #3**

CLUBLANDS CLUBHOUSE, 1901 CLUBLANDS PARKWAY, PLAINFIELD

#### **NA AU SAY PRECINCT #4**

CLUBLANDS CLUBHOUSE, 1901 CLUBLANDS PARKWAY, PLAINFIELD

#### **NA-AU-SAY PRECINCT #5**

CLUBLANDS CLUBHOUSE, 1901 CLUBLANDS PARKWAY, PLAINFIELD