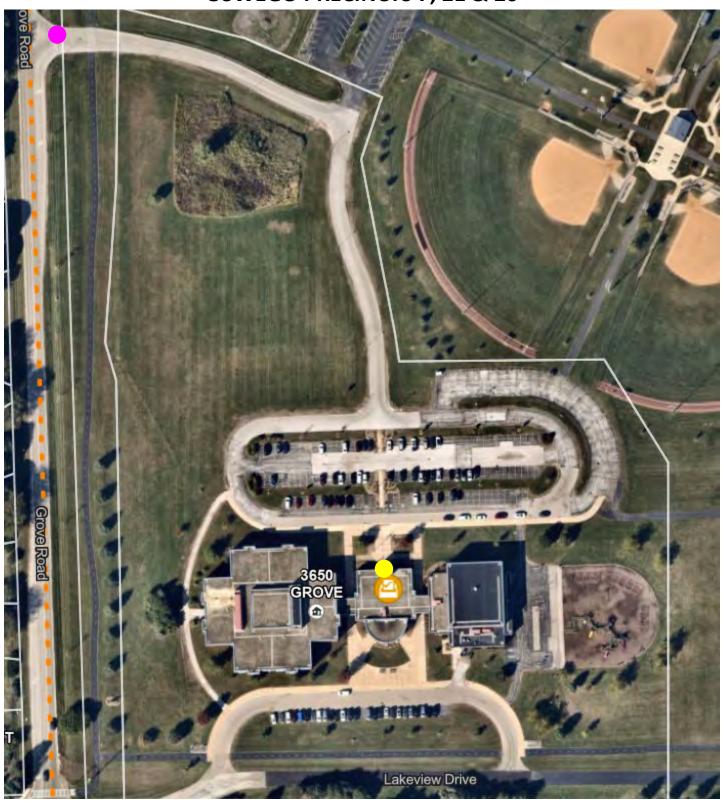

# Prairie Point Elementary School #308, Door #1 - Community Room

3650 Grove Road, Oswego

**Pink •** = parking entrance

**Yellow** — = polling place door entrance

**OSWEGO PRECINCTS 7, 21 & 26** 