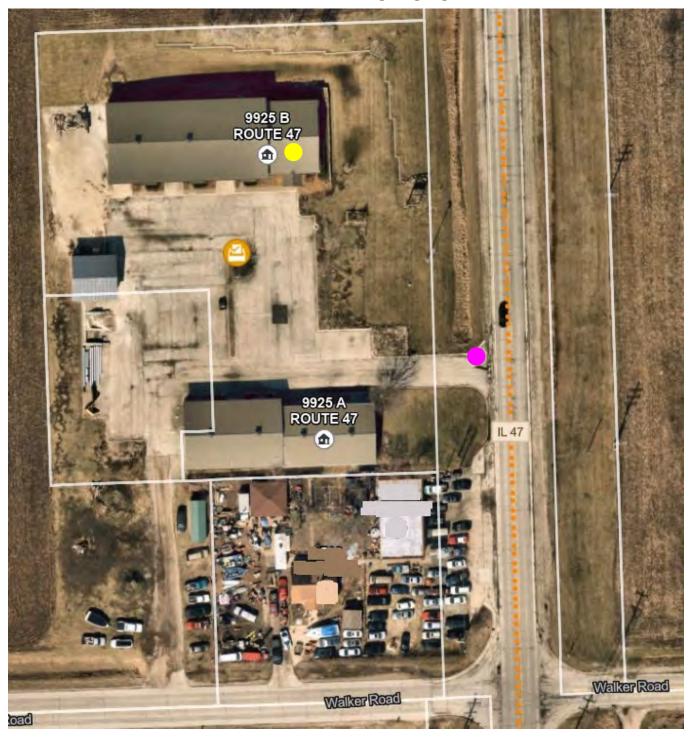

# **Kendall Township Building**

9925B Route 47, Yorkville

Pink = parking entrance

### **KENDALL PRECINCT 3**