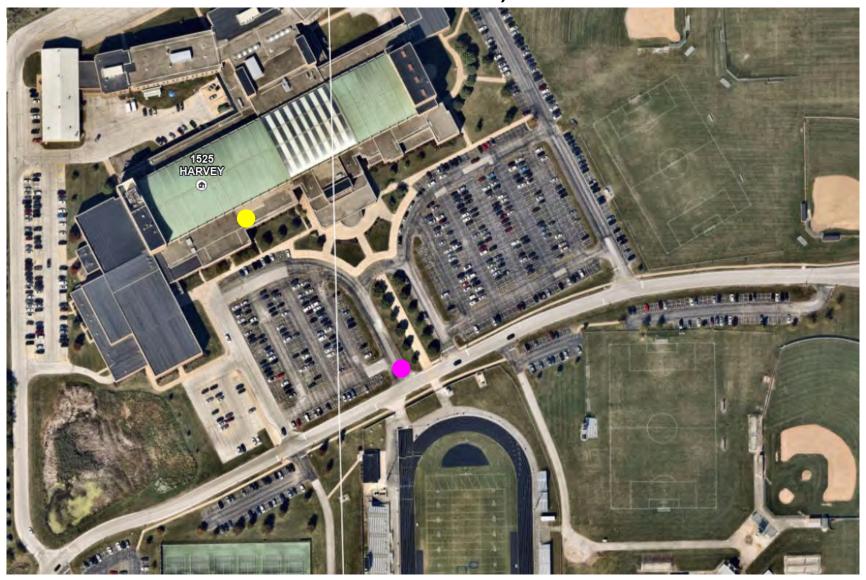

# Oswego East High School #308, Door #45 – Wrestling Room

1525 Harvey Road, Oswego

Pink = parking entrance

**Yellow** — = polling place door entrance

**OSWEGO PRECINCTS 4, 18 & 19** 