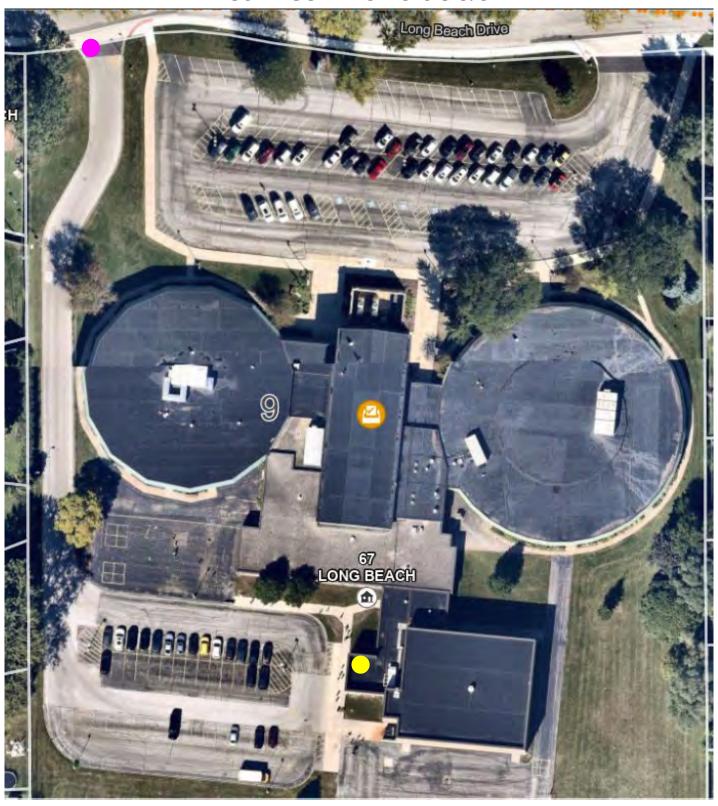

# Long Beach Elementary School #308, Door #17 - Gym-Front Side

67 Long Beach Road, Montgomery

Pink = parking entrance

**Yellow** — = polling place door entrance

**OSWEGO PRECINCTS 8 & 9** 