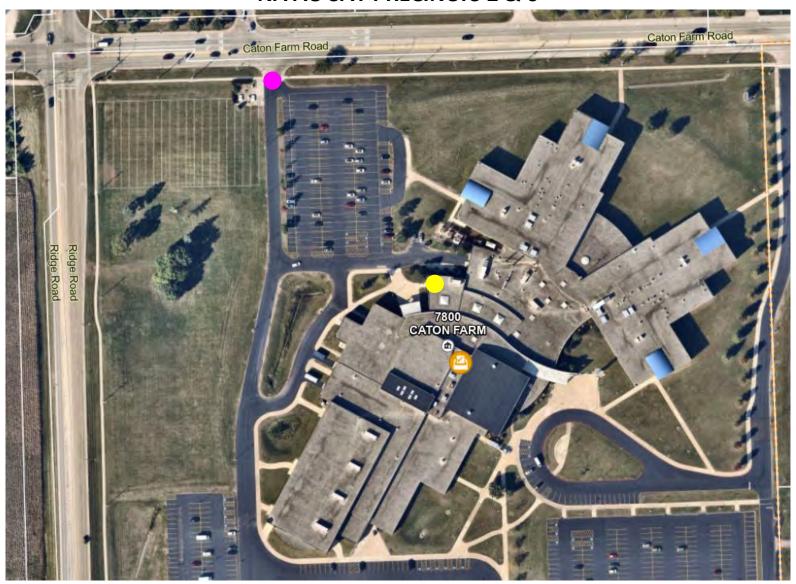

# Plainfield South High School #202, Door #N (Northwest Side)

7800 W. Caton Farm Road, Plainfield

**Pink** = parking entrance

NA AU SAY PRECINCTS 2 & 6

### NA AU SAY PRECINCT #2

PLAINFIELD SOUTH HIGH SCHOOL #202, DOOR #N (NORTHWEST SIDE), 7800 W. CATON FARM ROAD, PLAINFIELD

#### **NA-AU-SAY PRECINCT #6**

PLAINFIELD SOUTH HIGH SCHOOL #202, DOOR #N (NORTHWEST SIDE), 7800 W. CATON FARM ROAD, PLAINFIELD