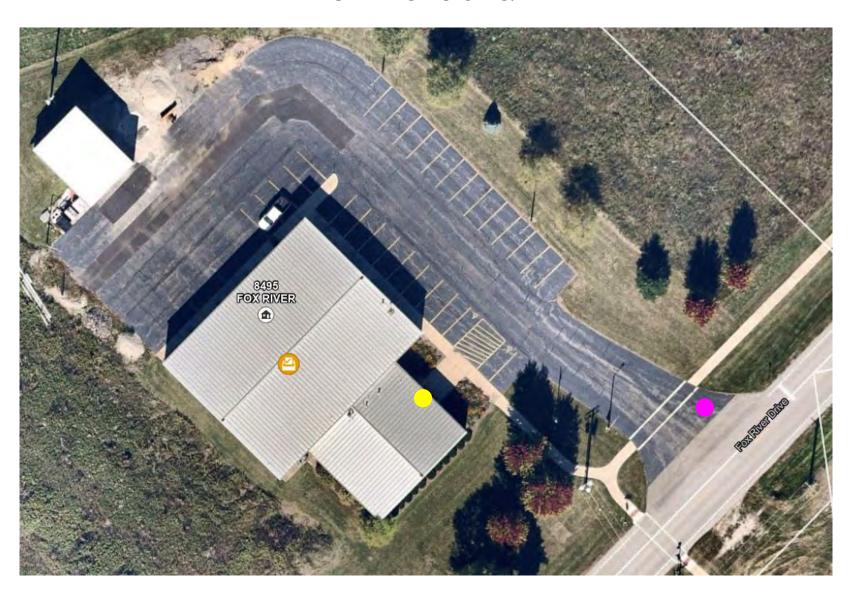

# **Fox Township Building**

8495 Fox River Drive, Millbrook

**Pink** ● = parking entrance

**FOX PRECINCTS 1 & 2** 