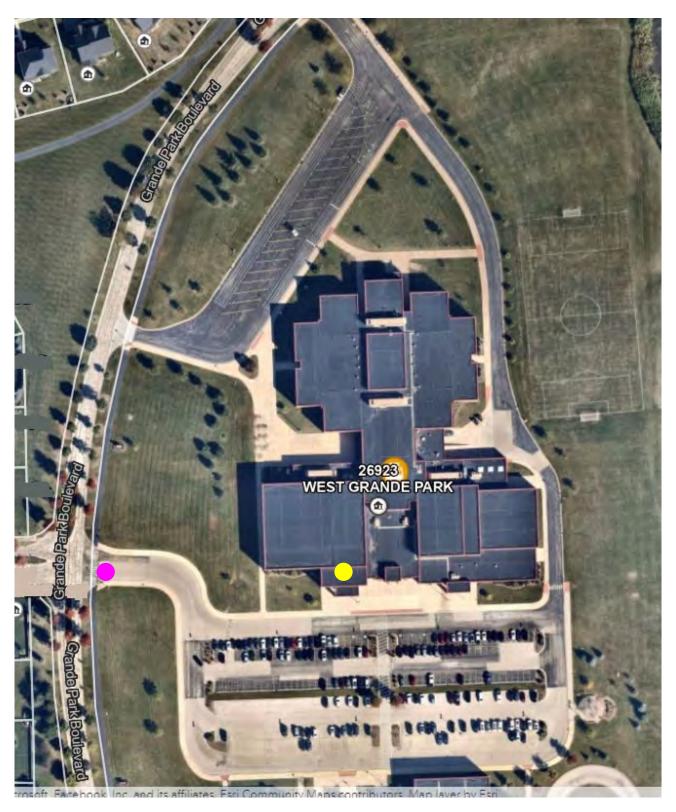

# Murphy Junior High School #308, Door #1 – Community Room C103

26923 Grande Park Boulevard, Plainfield

**Pink ○** = parking entrance

**Yellow •** = polling place door entrance

**OSWEGO 14 & 27** 