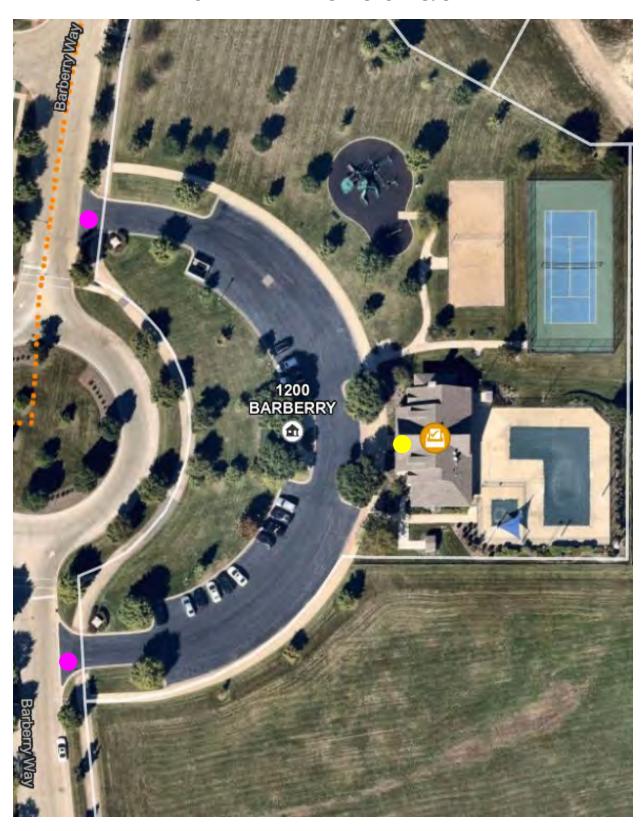

### **Lakewood Prairie Clubhouse**

1200 Barberry Way, Joliet

Pink = parking entrance

**Yellow •** = polling place door entrance

**SEWARD PRECINCTS 2 & 3** 