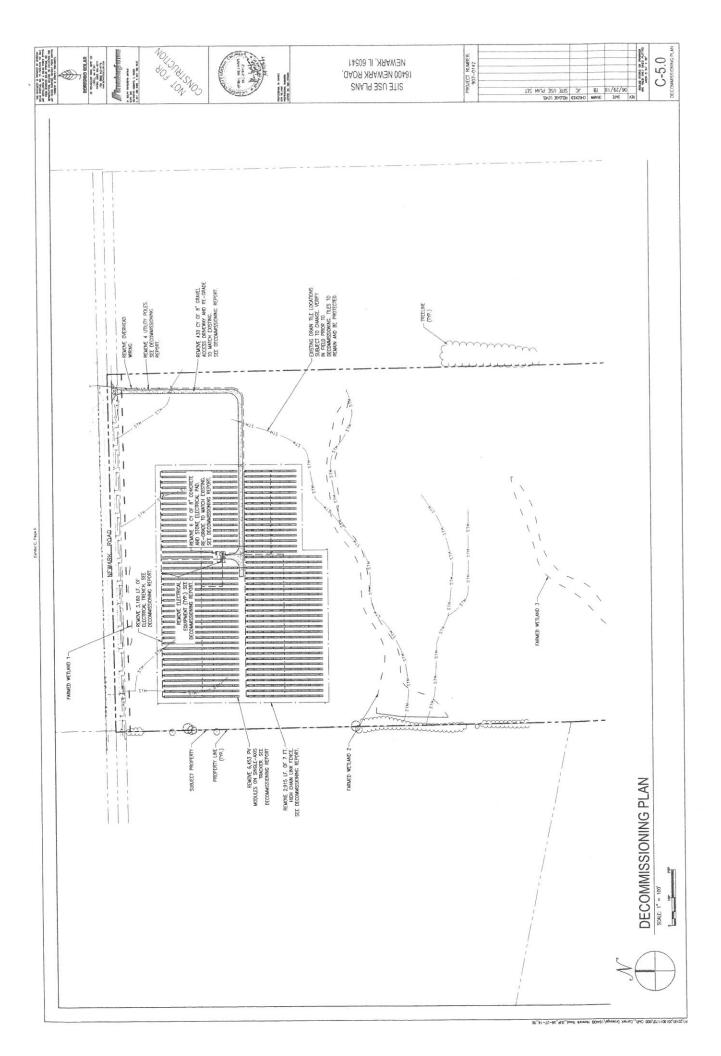

<u>NOW, THEREFORE, BE IT ORDAINED, BY THE COUNTY BOARD OF KENDALL COUNTY, ILLINOIS,</u> as follows:

- 1. The Findings of Fact and Recommendation of the Kendall County Zoning Board of Appeals attached hereto as Exhibit B is hereby accepted and the Findings of Fact set forth therein are hereby adopted as the Findings of Fact and Conclusions of this Kendall County Board.
- 2. The Kendall County Board hereby grants approval of Petitioner's petition for a Special Use Permit allowing the placement of a Public or Private Utility Other (Solar Panels) to be placed on the subject property subject to the following conditions:
  - A. The site will be developed in accordance with the Site Plan attached hereto as Exhibit C.
  - B. Lighting will be installed in accordance with the Site Plan attached hereto as Exhibit C. Lighting shall not be visible from neighboring properties.
  - C. The landscaping shall occur in accordance with the Landscaping Plan attached hereto as Exhibit C. The owner and/or operation shall plant arborvitaes at least seven feet (7') in height as measured from the top of the root ball at the time of planting along the north side of the property to block the visibility of the solar panels from the property north of the subject property. The arborvitaes shall be planted in sufficient numbers to create a complete buffer within five (5) years of the approval of this special use permit. Damaged or dead arborvitaes shall be replaced on a timeframe approved by the Kendall County Planning, Building and Zoning Department.
  - D. Replacement of dead and/or damaged vegetation shall occur on a timetable agreed to between the property owner and the Kendall County Planning, Building and Zoning Department.
  - E. Signage shall be installed as described in Exhibit C. In addition, at least one (1) sign shall be placed at the vehicle access gate stating emergency contact information.
  - F. The site shall be decommissioned in accordance with the Decommissioning Plan attached hereto as Exhibit C. In the event the Decommissioning Plan changes, the property owner shall supply the Kendall County Planning, Building and Zoning Department with revised plans as soon as they are available. The owner or operator shall establish a decommissioning bond in the amount of Two Hundred Thirty-Thousand Dollars (\$230,000). Said bond shall be maintained for the duration of the special use permit.
  - G. The Decommissioning Plan shall be initiated by a simple a majority vote of the Kendall County Board if the solar panels are not used for ninety (90) consecutive days.
  - H. The property owner or operator shall have six (6) months from the date of the vote of the Kendall County Board to initiate the Decommissioning Plan and to complete the Decommissioning Plan and remove the solar panels and related equipment from the property.
  - I. On or before February 1<sup>st</sup> of each year, the owner or operator shall provide the Kendall County Planning, Building and Zoning Department with a report outlining the amount of energy produced at the property during the previous year.