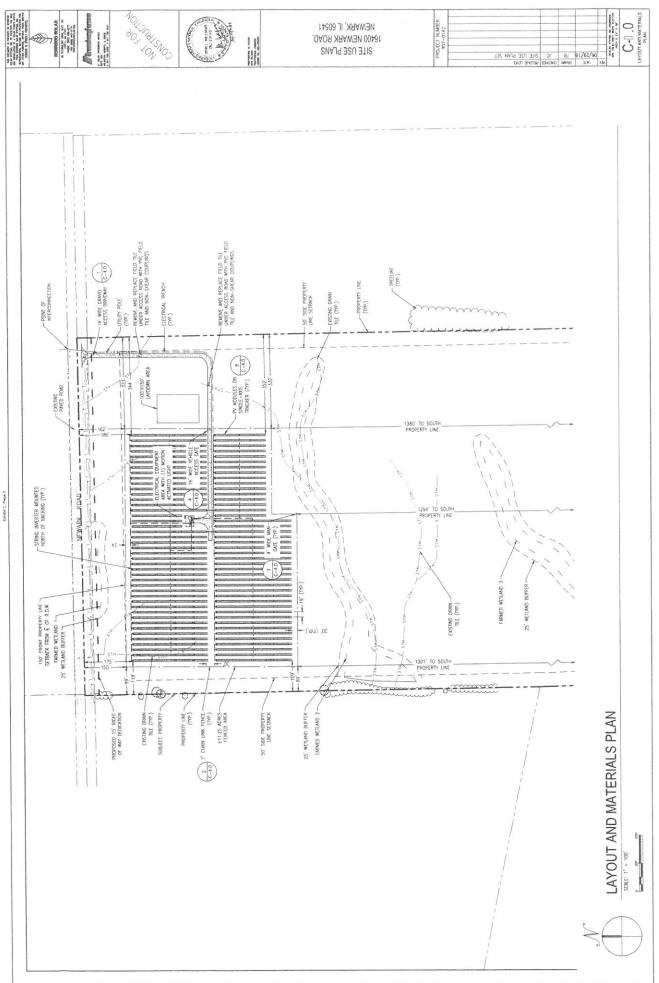

<u>NOW, THEREFORE, BE IT ORDAINED, BY THE COUNTY BOARD OF KENDALL COUNTY, ILLINOIS,</u> as follows:

- 1. The Findings of Fact and Recommendation of the Kendall County Zoning Board of Appeals attached hereto as Exhibit B is hereby accepted and the Findings of Fact set forth therein are hereby adopted as the Findings of Fact and Conclusions of this Kendall County Board.
- 2. The Kendall County Board hereby grants approval of Petitioner's petition for a Special Use Permit allowing the placement of a Public or Private Utility Other (Solar Panels) to be placed on the subject property subject to the following conditions:
  - A. The site will be developed in accordance with the Site Plan attached hereto as Exhibit C.
  - B. Lighting will be installed in accordance with the Site Plan attached hereto as Exhibit C. Lighting shall not be visible from neighboring properties.
  - C. The landscaping shall occur in accordance with the Landscaping Plan attached hereto as Exhibit C. The owner and/or operation shall plant arborvitaes at least seven feet (7') in height as measured from the top of the root ball at the time of planting along the north side of the property to block the visibility of the solar panels from the property north of the subject property. The arborvitaes shall be planted in sufficient numbers to create a complete buffer within five (5) years of the approval of this special use permit. Damaged or dead arborvitaes shall be replaced on a timeframe approved by the Kendall County Planning, Building and Zoning Department.
  - D. Replacement of dead and/or damaged vegetation shall occur on a timetable agreed to between the property owner and the Kendall County Planning, Building and Zoning Department.
  - E. Signage shall be installed as described in Exhibit C. In addition, at least one (1) sign shall be placed at the vehicle access gate stating emergency contact information.
  - F. The site shall be decommissioned in accordance with the Decommissioning Plan attached hereto as Exhibit C. In the event the Decommissioning Plan changes, the property owner shall supply the Kendall County Planning, Building and Zoning Department with revised plans as soon as they are available. The owner or operator shall establish a decommissioning bond in the amount of Two Hundred Thirty-Thousand Dollars (\$230,000). Said bond shall be maintained for the duration of the special use permit.
  - G. The Decommissioning Plan shall be initiated by a simple a majority vote of the Kendall County Board if the solar panels are not used for ninety (90) consecutive days.
  - H. The property owner or operator shall have six (6) months from the date of the vote of the Kendall County Board to initiate the Decommissioning Plan and to complete the Decommissioning Plan and remove the solar panels and related equipment from the property.
  - I. On or before February 1<sup>st</sup> of each year, the owner or operator shall provide the Kendall County Planning, Building and Zoning Department with a report outlining the amount of energy produced at the property during the previous year.