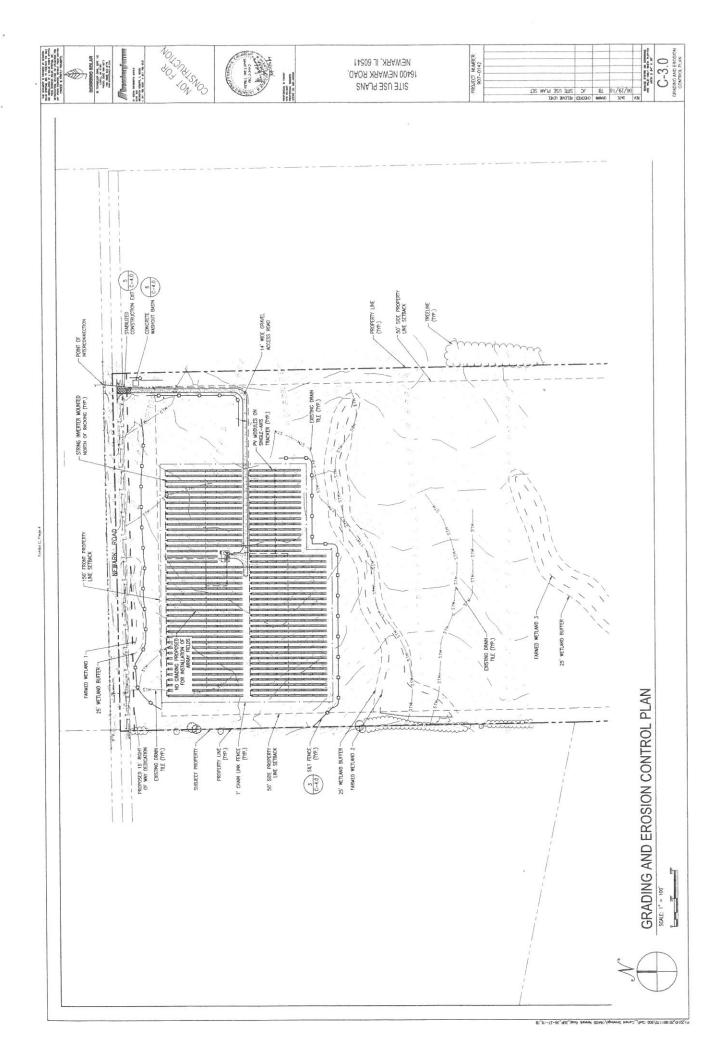

<u>NOW, THEREFORE, BE IT ORDAINED, BY THE COUNTY BOARD OF KENDALL COUNTY, ILLINOIS,</u> as follows:

- 1. The Findings of Fact and Recommendation of the Kendall County Zoning Board of Appeals attached hereto as Exhibit B is hereby accepted and the Findings of Fact set forth therein are hereby adopted as the Findings of Fact and Conclusions of this Kendall County Board.
- 2. The Kendall County Board hereby grants approval of Petitioner's petition for a Special Use Permit allowing the placement of a Public or Private Utility Other (Solar Panels) to be placed on the subject property subject to the following conditions:
  - A. The site will be developed in accordance with the Site Plan attached hereto as Exhibit C.
  - B. Lighting will be installed in accordance with the Site Plan attached hereto as Exhibit C. Lighting shall not be visible from neighboring properties.
  - C. The landscaping shall occur in accordance with the Landscaping Plan attached hereto as Exhibit C. The owner and/or operation shall plant arborvitaes at least seven feet (7') in height as measured from the top of the root ball at the time of planting along the north side of the property to block the visibility of the solar panels from the property north of the subject property. The arborvitaes shall be planted in sufficient numbers to create a complete buffer within five (5) years of the approval of this special use permit. Damaged or dead arborvitaes shall be replaced on a timeframe approved by the Kendall County Planning, Building and Zoning Department.
  - D. Replacement of dead and/or damaged vegetation shall occur on a timetable agreed to between the property owner and the Kendall County Planning, Building and Zoning Department.
  - E. Signage shall be installed as described in Exhibit C. In addition, at least one (1) sign shall be placed at the vehicle access gate stating emergency contact information.
  - F. The site shall be decommissioned in accordance with the Decommissioning Plan attached hereto as Exhibit C. In the event the Decommissioning Plan changes, the property owner shall supply the Kendall County Planning, Building and Zoning Department with revised plans as soon as they are available. The owner or operator shall establish a decommissioning bond in the amount of Two Hundred Thirty-Thousand Dollars (\$230,000). Said bond shall be maintained for the duration of the special use permit.
  - G. The Decommissioning Plan shall be initiated by a simple a majority vote of the Kendall County Board if the solar panels are not used for ninety (90) consecutive days.
  - H. The property owner or operator shall have six (6) months from the date of the vote of the Kendall County Board to initiate the Decommissioning Plan and to complete the Decommissioning Plan and remove the solar panels and related equipment from the property.
  - I. On or before February 1<sup>st</sup> of each year, the owner or operator shall provide the Kendall County Planning, Building and Zoning Department with a report outlining the amount of energy produced at the property during the previous year.

as a result of the installation, decommissioning, maintenance, or operation of the solar panels and related supporting infrastructure on a timeline approved by the Kendall County Planning, Building and Zoning Department. The site plan shall show a plan to address sheet erosion on the northern and eastern portions of the property with a prairie mix as shown on the Site Plan attached hereto as Exhibit C.