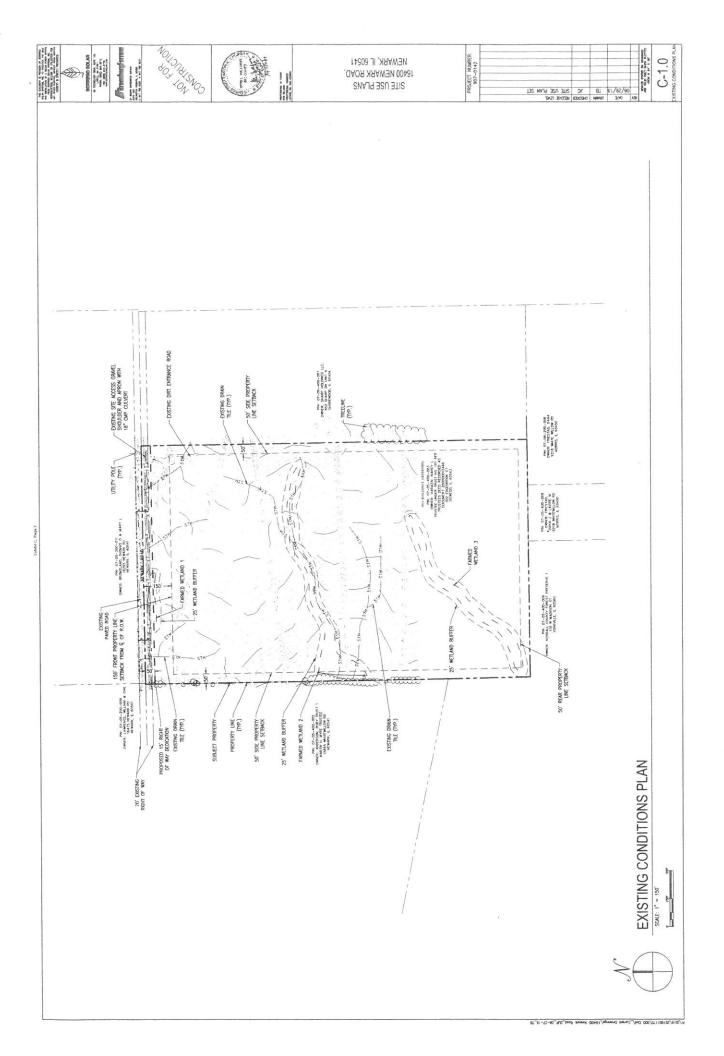

<u>WHEREAS</u>, the property which is the subject of this Ordinance has been, at all relevant times, and remains currently located within the A-1 Agricultural Zoning District and consists of approximately 60.0 acres located on the south side of Newark Road approximately 0.2 miles east of Illinois Route 71 (PIN: 07-05-400-003) and is also known as 16400, Newark Road, in Big Grove Township. The legal description for the subject property is set forth in Exhibit A attached hereto and incorporated by reference, and this property shall hereinafter be referred to as "the subject property."; and

<u>NOW, THEREFORE, BE IT ORDAINED, BY THE COUNTY BOARD OF KENDALL COUNTY, ILLINOIS,</u> as follows:

- 1. The Findings of Fact and Recommendation of the Kendall County Zoning Board of Appeals attached hereto as Exhibit B is hereby accepted and the Findings of Fact set forth therein are hereby adopted as the Findings of Fact and Conclusions of this Kendall County Board.
- 2. The Kendall County Board hereby grants approval of Petitioner's petition for a Special Use Permit allowing the placement of a Public or Private Utility Other (Solar Panels) to be placed on the subject property subject to the following conditions:
  - A. The site will be developed in accordance with the Site Plan attached hereto as Exhibit C.
  - B. Lighting will be installed in accordance with the Site Plan attached hereto as Exhibit C. Lighting shall not be visible from neighboring properties.
  - C. The landscaping shall occur in accordance with the Landscaping Plan attached hereto as Exhibit C. The owner and/or operation shall plant arborvitaes at least seven feet (7') in height as measured from the top of the root ball at the time of planting along the north side of the property to block the visibility of the solar panels from the property north of the subject property. The arborvitaes shall be planted in sufficient numbers to create a complete buffer within five (5) years of the approval of this special use permit. Damaged or dead arborvitaes shall be replaced on a timeframe approved by the Kendall County Planning, Building and Zoning Department.
  - D. Replacement of dead and/or damaged vegetation shall occur on a timetable agreed to between the property owner and the Kendall County Planning, Building and Zoning Department.
  - E. Signage shall be installed as described in Exhibit C. In addition, at least one (1) sign shall be placed at the vehicle access gate stating emergency contact information.
  - F. The site shall be decommissioned in accordance with the Decommissioning Plan attached hereto as Exhibit C. In the event the Decommissioning Plan changes, the property owner shall supply the Kendall County Planning, Building and Zoning Department with revised plans as soon as they are available. The owner or operator shall establish a decommissioning bond in the amount of Two Hundred Thirty-Thousand Dollars (\$230,000). Said bond shall be maintained for the duration of the special use permit.
  - G. The Decommissioning Plan shall be initiated by a simple a majority vote of the Kendall County Board if the solar panels are not used for ninety (90) consecutive days.
  - H. The property owner or operator shall have six (6) months from the date of the vote of the Kendall County Board to initiate the Decommissioning Plan and to complete the Decommissioning Plan and remove the solar panels and related equipment from the property.
  - I. On or before February 1<sup>st</sup> of each year, the owner or operator shall provide the Kendall County Planning, Building and Zoning Department with a report outlining the amount of energy produced at the property during the previous year.