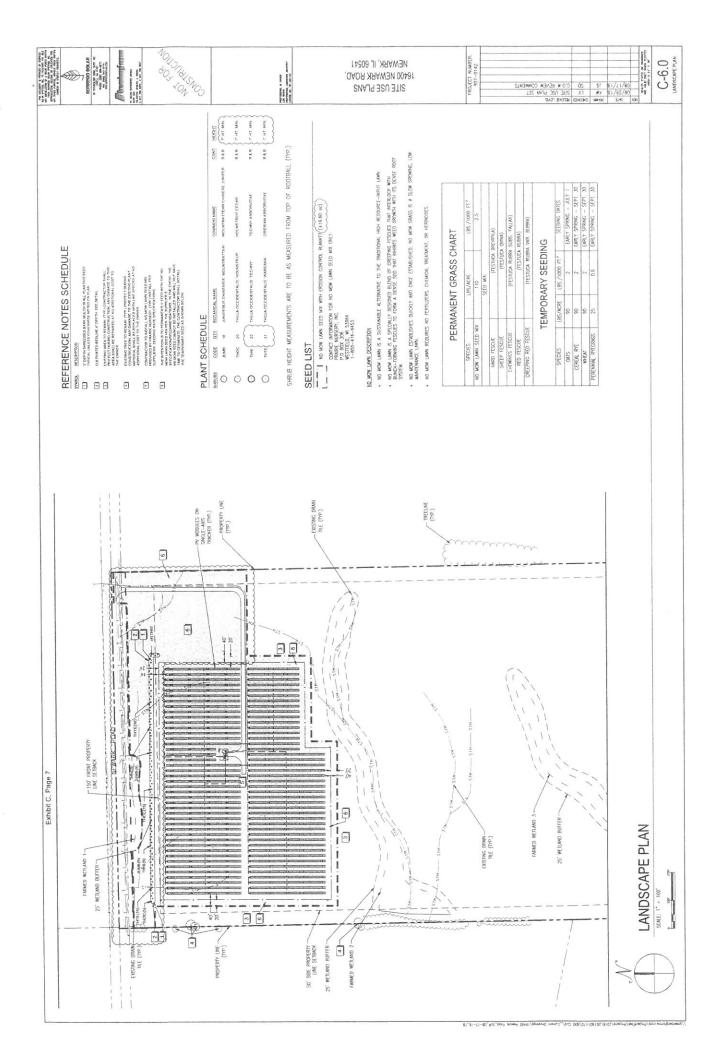

<u>NOW, THEREFORE, BE IT ORDAINED, BY THE COUNTY BOARD OF KENDALL COUNTY, ILLINOIS,</u> as follows:

- 1. The Findings of Fact and Recommendation of the Kendall County Zoning Board of Appeals attached hereto as Exhibit B is hereby accepted and the Findings of Fact set forth therein are hereby adopted as the Findings of Fact and Conclusions of this Kendall County Board.
- 2. The Kendall County Board hereby grants approval of Petitioner's petition for a Special Use Permit allowing the placement of a Public or Private Utility Other (Solar Panels) to be placed on the subject property subject to the following conditions:
  - A. The site will be developed in accordance with the Site Plan attached hereto as Exhibit C.
  - B. Lighting will be installed in accordance with the Site Plan attached hereto as Exhibit C. Lighting shall not be visible from neighboring properties.
  - C. The landscaping shall occur in accordance with the Landscaping Plan attached hereto as Exhibit C. The owner and/or operation shall plant arborvitaes at least seven feet (7') in height as measured from the top of the root ball at the time of planting along the north side of the property to block the visibility of the solar panels from the property north of the subject property. The arborvitaes shall be planted in sufficient numbers to create a complete buffer within five (5) years of the approval of this special use permit. Damaged or dead arborvitaes shall be replaced on a timeframe approved by the Kendall County Planning, Building and Zoning Department.
  - D. Replacement of dead and/or damaged vegetation shall occur on a timetable agreed to between the property owner and the Kendall County Planning, Building and Zoning Department.
  - E. Signage shall be installed as described in Exhibit C. In addition, at least one (1) sign shall be placed at the vehicle access gate stating emergency contact information.
  - F. The site shall be decommissioned in accordance with the Decommissioning Plan attached hereto as Exhibit C. In the event the Decommissioning Plan changes, the property owner shall supply the Kendall County Planning, Building and Zoning Department with revised plans as soon as they are available. The owner or operator shall establish a decommissioning bond in the amount of Two Hundred Thirty-Thousand Dollars (\$230,000). Said bond shall be maintained for the duration of the special use permit.
  - G. The Decommissioning Plan shall be initiated by a simple a majority vote of the Kendall County Board if the solar panels are not used for ninety (90) consecutive days.
  - H. The property owner or operator shall have six (6) months from the date of the vote of the Kendall County Board to initiate the Decommissioning Plan and to complete the Decommissioning Plan and remove the solar panels and related equipment from the property.
  - I. On or before February 1<sup>st</sup> of each year, the owner or operator shall provide the Kendall County Planning, Building and Zoning Department with a report outlining the amount of energy produced at the property during the previous year.