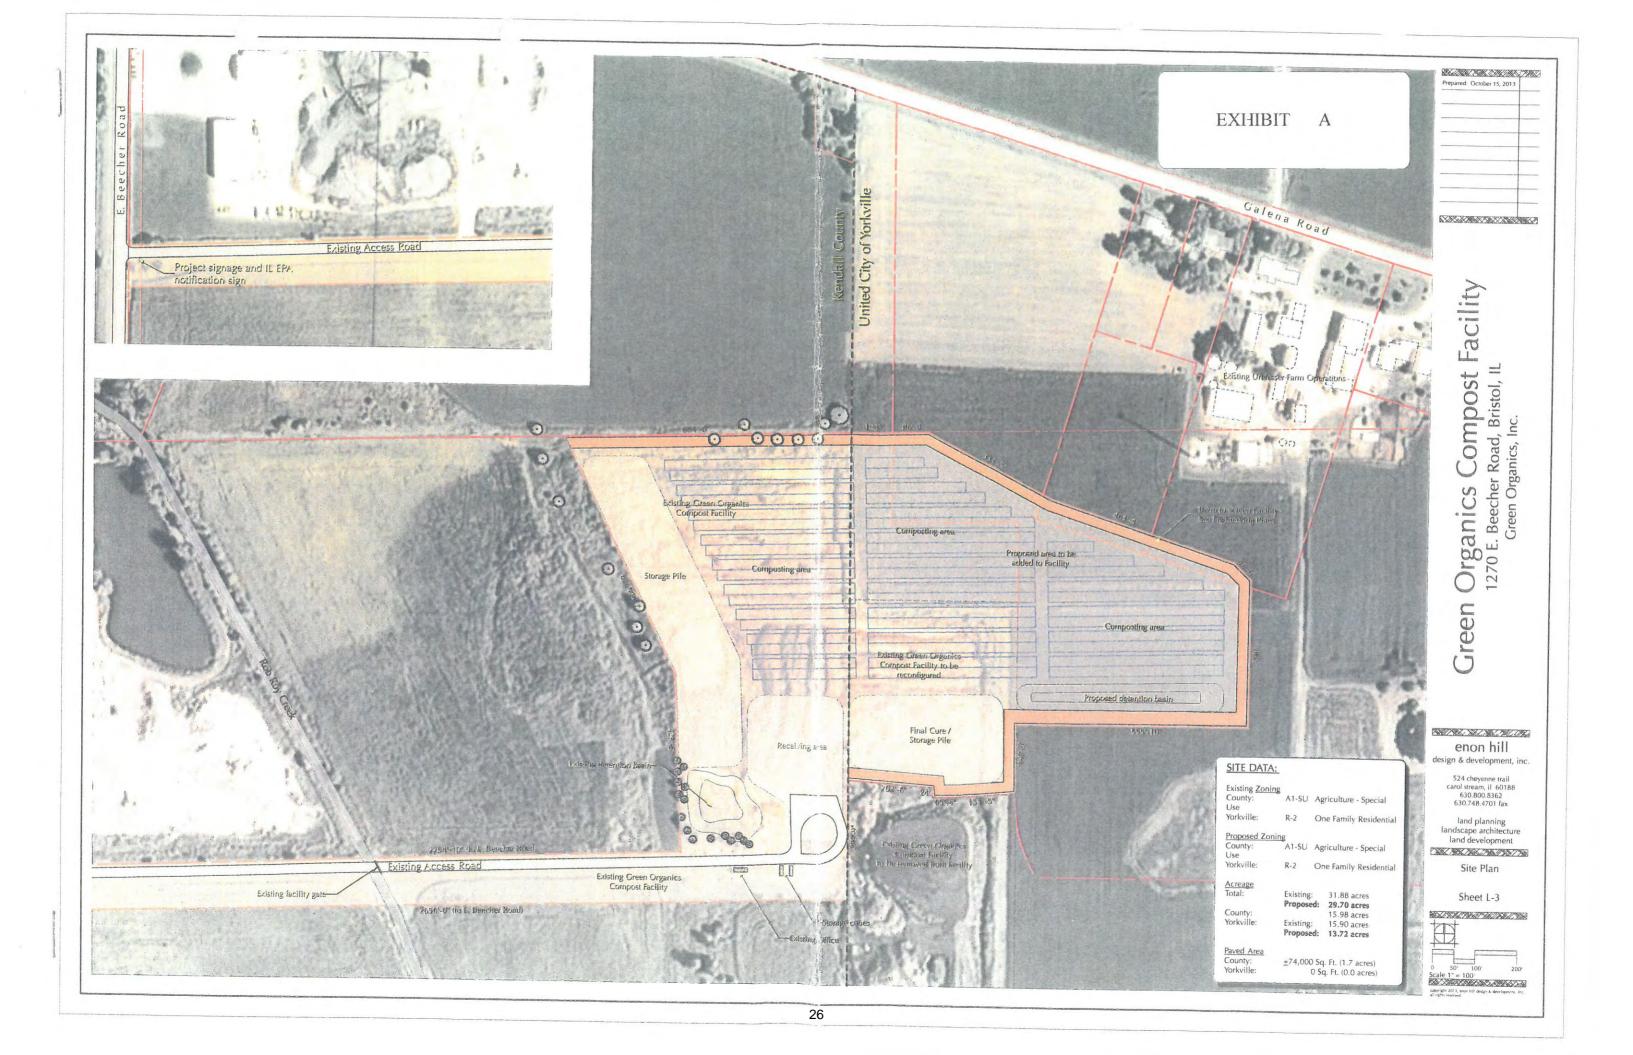

4. Ordinance 2014-04-Special Use Permit for a Compost Facility at 1270 E. Beecher Road Issue: Condition 8 requires property owner to reapply for special use permit prior July 1, 2023, or the special use permit shall be revoked on December 1, 2023.

### GRANTING A MAJOR AMENDMENT TO A SPECIAL USE FOR GREEN ORGANICS INC. AT 1270 EAST BEECHER ROAD

<u>WHEREAS</u>, Green Organics, Inc., Milroy Farms LLC and Bristol Ventures LLC has filed a petition for a major amendment to their Special Use within the A-1 Agricultural Zoning District for a 58 acre property located on the east side of Beecher Road about 0.5 miles south of Galena Road, commonly known as 1270 E. Beecher Road, (PIN# 02-08-100-006, part of PIN# 02-08-200-015, part of PIN# 02-08-200-018, part of PIN# 02-08-200-019 and part of PIN# 02-08-200-022), in Bristol Township; and

<u>WHEREAS</u>, said petition is to amend their existing special use permit to continue operation of their regional compost facility at 1270 E. Beecher Road modifying the site plan to eliminate about 10.5 acres, add about 9.5 acres northeast in the City of Yorkville and seek new conditions on property; and

- 1. The facility shall comply with the conditions listed in Section 7.01.D.15 (composting of landscape waste and food waste) of the Zoning Ordinance:
  - Composting of landscape waste and food waste, subject to the following:
  - a. The facility shall meet all Illinois Environmental Protection Agency requirements as identified in Title 35, Subtitle G, Chapter 1, Sub-chapter 1, Park 830, Standards for compost facilities.
  - b. Operational personnel shall be present on site during all hours which the facility is