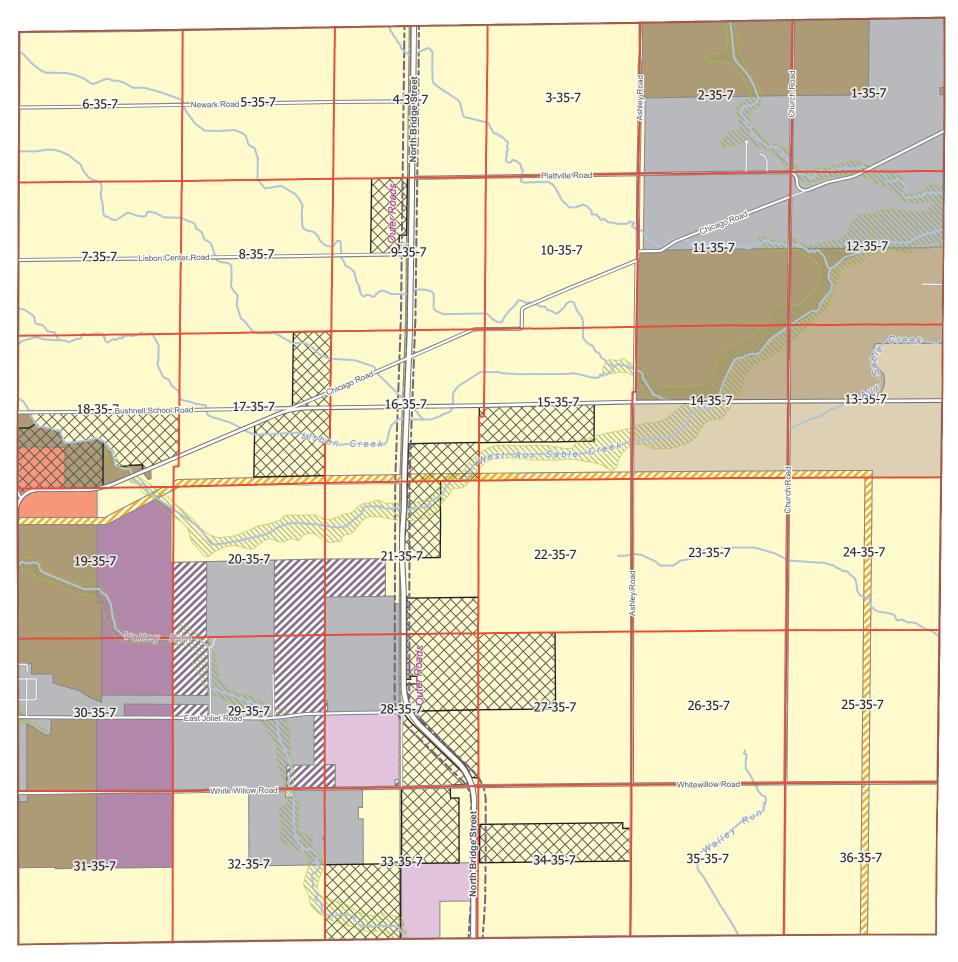

### FUTURE LANDUSE LISBON TOWNSHIP 2022

### Legend

Kendall County Planning, Building & Zoning Department 111 Fox Street Yorkville, Illinois 60560