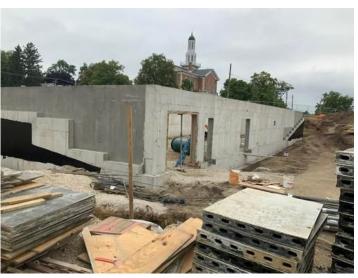

# 1. Work Log

| Crew     | # Workers | # Total<br>hours | Work performed                                                                                                                                                                                                             |
|----------|-----------|------------------|----------------------------------------------------------------------------------------------------------------------------------------------------------------------------------------------------------------------------|
| concrete | 8         | 64               | crew has been working on form removal and site clean up with materials. waterproofing and insulation install around foundation walls. retaining wall will be started next week as well as prep for basement slab on grade. |
| plumbing | 3         | 24               | crew worked on drain lines and<br>under slab piping to and from<br>sump and ejector pit                                                                                                                                    |