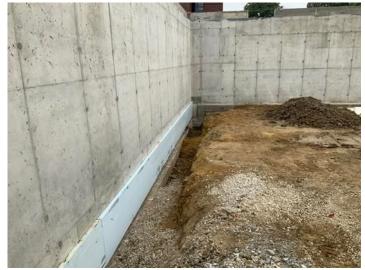

# 1. Work Log

| Crew     | # Workers | # Total<br>hours | Work performed                                                                                                                                                                                                             |
|----------|-----------|------------------|----------------------------------------------------------------------------------------------------------------------------------------------------------------------------------------------------------------------------|
| concrete | 8         | 64               | crew has been working on form removal and site clean up with materials. waterproofing and insulation install around foundation walls. retaining wall will be started next week as well as prep for basement slab on grade. |
| plumbing | 3         | 24               | crew worked on drain lines and<br>under slab piping to and from<br>sump and ejector pit                                                                                                                                    |