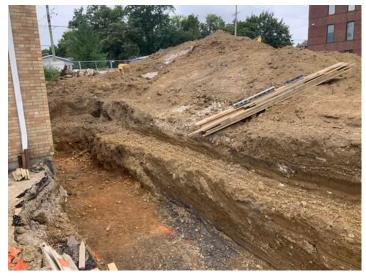

# 1. Work Log

| Crew     | # Workers | # Total<br>hours | Work performed                                                                                                                                                                                                             |
|----------|-----------|------------------|----------------------------------------------------------------------------------------------------------------------------------------------------------------------------------------------------------------------------|
| concrete | 8         | 64               | crew has been working on form removal and site clean up with materials. waterproofing and insulation install around foundation walls. retaining wall will be started next week as well as prep for basement slab on grade. |
| plumbing | 3         | 24               | crew worked on drain lines and<br>under slab piping to and from<br>sump and ejector pit                                                                                                                                    |