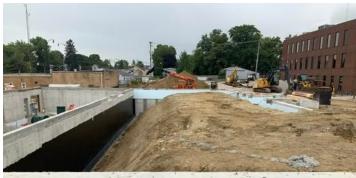

# 1. Work Log

| Crew     | # Workers | # Total<br>hours | Work performed                                                                                                                                                                                                             |
|----------|-----------|------------------|----------------------------------------------------------------------------------------------------------------------------------------------------------------------------------------------------------------------------|
| concrete | 8         | 64               | crew has been working on form removal and site clean up with materials. waterproofing and insulation install around foundation walls. retaining wall will be started next week as well as prep for basement slab on grade. |
| plumbing | 3         | 24               | crew worked on drain lines and<br>under slab piping to and from<br>sump and ejector pit                                                                                                                                    |