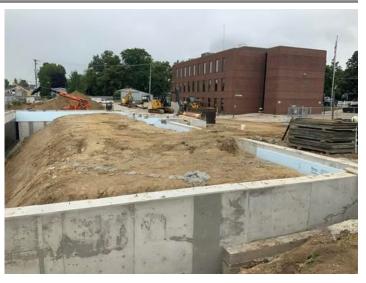

# 1. Work Log

| Crew     | # Workers | # Total<br>hours | Work performed                                                                                                                                                                                                             |
|----------|-----------|------------------|----------------------------------------------------------------------------------------------------------------------------------------------------------------------------------------------------------------------------|
| concrete | 8         | 64               | crew has been working on form removal and site clean up with materials. waterproofing and insulation install around foundation walls. retaining wall will be started next week as well as prep for basement slab on grade. |
| plumbing | 3         | 24               | crew worked on drain lines and<br>under slab piping to and from<br>sump and ejector pit                                                                                                                                    |