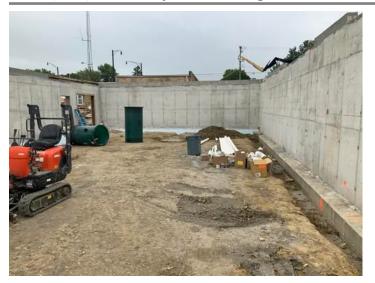

# 1. Work Log

| Crew     | # Workers | # Total<br>hours | Work performed                                                                                                                                                                                                             |
|----------|-----------|------------------|----------------------------------------------------------------------------------------------------------------------------------------------------------------------------------------------------------------------------|
| concrete | 8         | 64               | crew has been working on form removal and site clean up with materials. waterproofing and insulation install around foundation walls. retaining wall will be started next week as well as prep for basement slab on grade. |
| plumbing | 3         | 24               | crew worked on drain lines and<br>under slab piping to and from<br>sump and ejector pit                                                                                                                                    |