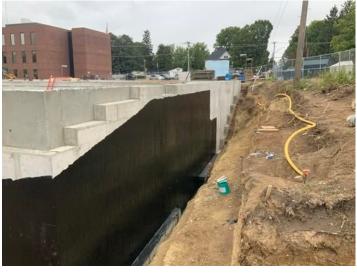

# 1. Work Log

| Crew     | # Workers | # Total<br>hours | Work performed                                                                                                                                                                                                             |
|----------|-----------|------------------|----------------------------------------------------------------------------------------------------------------------------------------------------------------------------------------------------------------------------|
| concrete | 8         | 64               | crew has been working on form removal and site clean up with materials. waterproofing and insulation install around foundation walls. retaining wall will be started next week as well as prep for basement slab on grade. |
| plumbing | 3         | 24               | crew worked on drain lines and<br>under slab piping to and from<br>sump and ejector pit                                                                                                                                    |