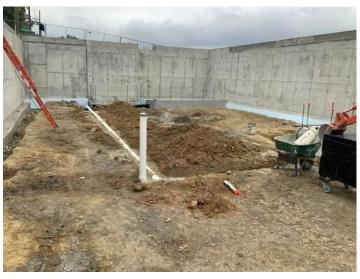

# 1. Work Log

| Crew     | # Workers | # Total<br>hours | Work performed                                                                                                                                                                                                             |
|----------|-----------|------------------|----------------------------------------------------------------------------------------------------------------------------------------------------------------------------------------------------------------------------|
| concrete | 8         | 64               | crew has been working on form removal and site clean up with materials. waterproofing and insulation install around foundation walls. retaining wall will be started next week as well as prep for basement slab on grade. |
| plumbing | 3         | 24               | crew worked on drain lines and<br>under slab piping to and from<br>sump and ejector pit                                                                                                                                    |