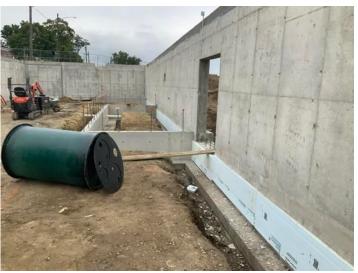

# 1. Work Log

| Crew     | # Workers | # Total<br>hours | Work performed                                                                                                                                                                                                             |
|----------|-----------|------------------|----------------------------------------------------------------------------------------------------------------------------------------------------------------------------------------------------------------------------|
| concrete | 8         | 64               | crew has been working on form removal and site clean up with materials. waterproofing and insulation install around foundation walls. retaining wall will be started next week as well as prep for basement slab on grade. |
| plumbing | 3         | 24               | crew worked on drain lines and<br>under slab piping to and from<br>sump and ejector pit                                                                                                                                    |