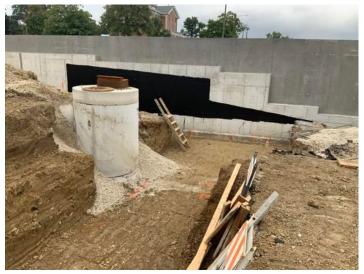

# 1. Work Log

| Crew     | # Workers | # Total<br>hours | Work performed                                                                                                                                                                                                             |
|----------|-----------|------------------|----------------------------------------------------------------------------------------------------------------------------------------------------------------------------------------------------------------------------|
| concrete | 8         | 64               | crew has been working on form removal and site clean up with materials. waterproofing and insulation install around foundation walls. retaining wall will be started next week as well as prep for basement slab on grade. |
| plumbing | 3         | 24               | crew worked on drain lines and<br>under slab piping to and from<br>sump and ejector pit                                                                                                                                    |