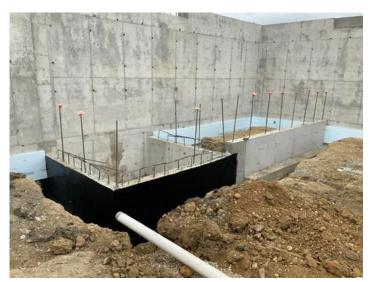

# 1. Work Log

| Crew     | # Workers | # Total<br>hours | Work performed                                                                                                                                                                                                             |
|----------|-----------|------------------|----------------------------------------------------------------------------------------------------------------------------------------------------------------------------------------------------------------------------|
| concrete | 8         | 64               | crew has been working on form removal and site clean up with materials. waterproofing and insulation install around foundation walls. retaining wall will be started next week as well as prep for basement slab on grade. |
| plumbing | 3         | 24               | crew worked on drain lines and<br>under slab piping to and from<br>sump and ejector pit                                                                                                                                    |