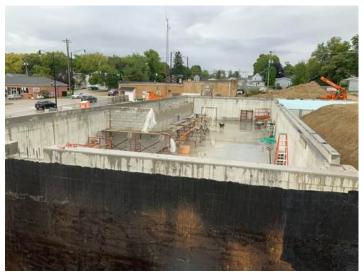

## 1. Work Log

|        | Crew                                              | # Workers | # Total hours | Work performed                                                                                                                     |
|--------|---------------------------------------------------|-----------|---------------|------------------------------------------------------------------------------------------------------------------------------------|
|        | BP #6 Masonry - Jimmy'z<br>Masonry                | 4         | 32            | crew worked on interior<br>basement CMU walls this<br>week in preparation for the<br>pre cast panel install<br>starting next week. |
|        | BP #11 Plumbing - Omega<br>Plumbing               | 3         | 24            | crew worked on rough plumbing/piping the basement interior walls today so the masons can continue with the CMU walls               |
|        | BP #4 Building Concrete -<br>Premium Concrete Inc | 3         | 9             | crew was working on<br>basement wall near the<br>NW corner of basement to<br>ensure proper elevations                              |
| Totals |                                                   | 10        | 65            |                                                                                                                                    |

### **Notes**

Crews worked this week in preparation of install of the precast panels for next week. Look ahead for next week is to complete CMU bearing walls, complete precast panel install and start with the backfilling of the foundations and retaining wall along with earthwork for the south parking lot

### Photos (7)

IMG\_0382 **Taken on** Oct 6, 2023, 2:47 PM CDT **Added on** Oct 6, 2023, 3:02 PM CDT **Added by** Ken Gleason

IMG\_0376 **Taken on** Oct 6, 2023, 2:42 PM CDT **Added on** Oct 6, 2023, 3:02 PM CDT **Added by** Ken Gleason