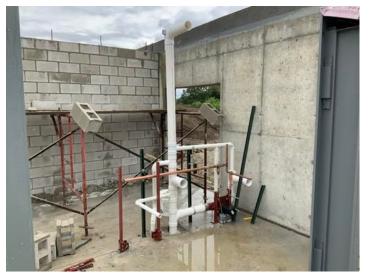

## 1. Work Log

|        | Crew                                              | # Workers | # Total hours | Work performed                                                                                                                     |
|--------|---------------------------------------------------|-----------|---------------|------------------------------------------------------------------------------------------------------------------------------------|
|        | BP #6 Masonry - Jimmy'z<br>Masonry                | 4         | 32            | crew worked on interior<br>basement CMU walls this<br>week in preparation for the<br>pre cast panel install<br>starting next week. |
|        | BP #11 Plumbing - Omega<br>Plumbing               | 3         | 24            | crew worked on rough plumbing/piping the basement interior walls today so the masons can continue with the CMU walls               |
|        | BP #4 Building Concrete -<br>Premium Concrete Inc | 3         | 9             | crew was working on<br>basement wall near the<br>NW corner of basement to<br>ensure proper elevations                              |
| Totals |                                                   | 10        | 65            |                                                                                                                                    |

### **Notes**

Crews worked this week in preparation of install of the precast panels for next week. Look ahead for next week is to complete CMU bearing walls, complete precast panel install and start with the backfilling of the foundations and retaining wall along with earthwork for the south parking lot

IMG\_0379 **Taken on** Oct 6, 2023, 2:44 PM CDT **Added on** Oct 6, 2023, 3:02 PM CDT **Added by** Ken Gleason

IMG\_0381

Taken on Oct 6, 2023, 2:45 PM CDT

Added on Oct 6, 2023, 3:02 PM CDT

Added by Ken Gleason