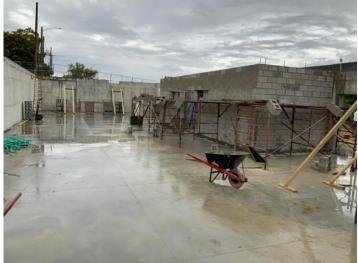

## 1. Work Log

|        | Crew                                              | # Workers | # Total hours | Work performed                                                                                                                     |
|--------|---------------------------------------------------|-----------|---------------|------------------------------------------------------------------------------------------------------------------------------------|
|        | BP #6 Masonry - Jimmy'z<br>Masonry                | 4         | 32            | crew worked on interior<br>basement CMU walls this<br>week in preparation for the<br>pre cast panel install<br>starting next week. |
|        | BP #11 Plumbing - Omega<br>Plumbing               | 3         | 24            | crew worked on rough plumbing/piping the basement interior walls today so the masons can continue with the CMU walls               |
|        | BP #4 Building Concrete -<br>Premium Concrete Inc | 3         | 9             | crew was working on<br>basement wall near the<br>NW corner of basement to<br>ensure proper elevations                              |
| Totals |                                                   | 10        | 65            |                                                                                                                                    |

### **Notes**

Crews worked this week in preparation of install of the precast panels for next week. Look ahead for next week is to complete CMU bearing walls, complete precast panel install and start with the backfilling of the foundations and retaining wall along with earthwork for the south parking lot

IMG\_0380 **Taken on** Oct 6, 2023, 2:44 PM CDT **Added on** Oct 6, 2023, 3:02 PM CDT **Added by** Ken Gleason