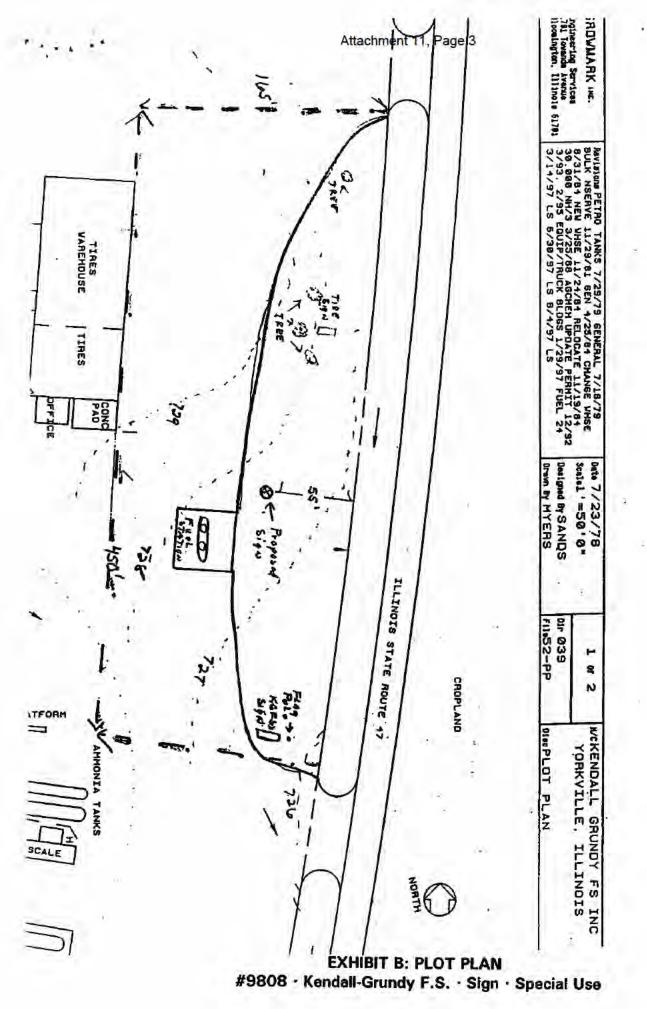

Purchaser) (Pages 20-41)

Request: Amendment to the Future Land Use Map in the Land Resource Management Plan

Reclassifying the Subject Parcels from Transportation Corridor to Mixed Use Business

PINs: 05-09-300-006, 05-09-300-007, 05-16-100-003, 05-16-100-004, and 05-16-100-020

Location: 8115 Route 47, Yorkville, in Kendall Township

Purpose: Petitioners Wish to Rezone the Property to M-1 in Order to Operate a Tile Business,

Offices, Warehouses, Fuel Storage, and Other Light Industrial Uses; Property is Zoned A-