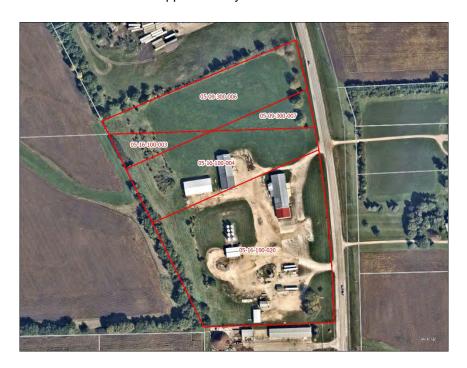

Purchaser) (Pages 20-41)

Request: Amendment to the Future Land Use Map in the Land Resource Management Plan

Reclassifying the Subject Parcels from Transportation Corridor to Mixed Use Business

PINs: 05-09-300-006, 05-09-300-007, 05-16-100-003, 05-16-100-004, and 05-16-100-020

Location: 8115 Route 47, Yorkville, in Kendall Township

Purpose: Petitioners Wish to Rezone the Property to M-1 in Order to Operate a Tile Business,

Offices, Warehouses, Fuel Storage, and Other Light Industrial Uses; Property is Zoned A-

1 and A-1 with Special Use Permits

3. Petition 23 – 33 – Alan Drake on Behalf of Grainco FS, Inc (Property Owner) and

Andrew and Robert Schwartz on Behalf of A.B. Schwartz, LLC (Contractor

Purchaser) (Pages 42-84)

Request: Map Amendment Rezoning the Subject Parcels from A-1 Agricultural District and A-1

Agricultural with Special Use Permits to M-1 Limited Manufacturing District

PINs: 05-09-300-006, 05-09-300-007, 05-16-100-003, 05-16-100-004, and 05-16-100-020