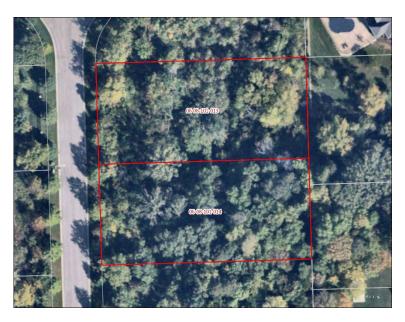

# Petition 23-31 Jorge A. and Hilda G. Montes Plat of Vacation of a Public Utility and Drainage Easement in Grove Estates Subdivision

#### **INTRODUCTION**

A five foot (5') public utility and drainage easement exists on the north and south lot lines of Lots 27 and 28 in the Grove Estates Subdivision.

The Petitioners would like to merge the two (2) lots and construct a new house over the easements.

#### SITE INFORMATION

PETITIONERS Jorge A. and Hilda G. Montes

ADDRESSES 7216 and 7280 Roberts Court, Oswego

LOCATION Lots 27 and 28 in Grove Estates

TOWNSHIP Na-Au-Say

PARCEL #S 06-08-101-013, and -014

LOT SIZE 1.4 +/- Acres (Total Lot) 0.05 +/- Acres (Easements to Be Vacated)

EXITING LAND Wooded (Grove Estates Subdivision)
USE