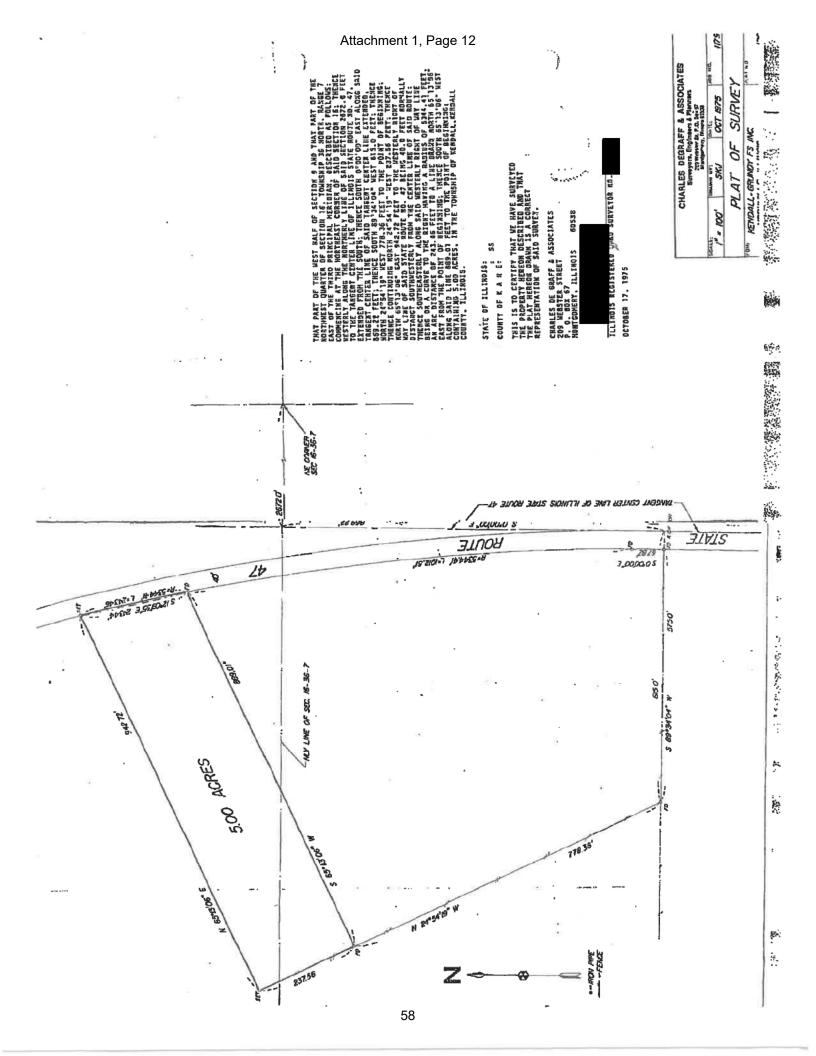

# Petition 23-31 Jorge A. and Hilda G. Montes Plat of Vacation of a Public Utility and Drainage Easement in Grove Estates Subdivision

#### **INTRODUCTION**

A five foot (5') public utility and drainage easement exists on the north and south lot lines of Lots 27 and 28 in the Grove Estates Subdivision.

The Petitioners would like to merge the two (2) lots and construct a new house over the easements.

#### SITE INFORMATION

PETITIONERS Jorge A. and Hilda G. Montes

ADDRESSES 7216 and 7280 Roberts Court, Oswego

LOCATION Lots 27 and 28 in Grove Estates

TOWNSHIP Na-Au-Say

PARCEL #S 06-08-101-013, and -014

LOT SIZE 1.4 +/- Acres (Total Lot) 0.05 +/- Acres (Easements to Be Vacated)

#### ZONING RPD-2 Residential Planned Development-Two

**LRMP** 

| Current<br>Land Use     | Wooded                                                         |
|-------------------------|----------------------------------------------------------------|
| Future<br>Land Use      | Rural Residential (0.65 DU/Acre Max)                           |
| Roads                   | Roberts Court is a Local Road Maintained by Na-Au-Say Township |
| Trails                  | None                                                           |
| Floodplain/<br>Wetlands | None                                                           |

#### **SURROUNDING LAND USE**

| Location | Adjacent Land Use                    | Adjacent Zoning | LRMP               | Zoning within ½<br>Mile |
|----------|--------------------------------------|-----------------|--------------------|-------------------------|
| North    | Wooded                               | RPD-2           | Rural Residential  | RPD-2                   |
|          |                                      |                 | (0.65 DU/Acre Max) |                         |
| South    | Wooded                               | RPD-2           | Rural Residential  | A-1 and RPD-2           |
| East     | Wooded/Single-<br>Family Residential | RPD-2           | Rural Residential  | A-1 and RPD-2           |
| West     | Wooded                               | RPD-2           | Rural Residential  | A-1 and RPD-2           |

#### Exhibit "A" - Legal Description

LOT 28 IN GROVE ESTATES, BEING A SUBDIVISION IN PART OF THE WEST HALF OF SECTION 8, TOWNSHIP 36 NORTH, RANGE 8 EAST OF THE THIRD PRINCIPAL MERIDIAN ACCORDING TO THE PLAT THEREOF RECORDED AS DOCUMENT NO. 2006-32893, IN KENDALL COUNTY, ILLINOIS.