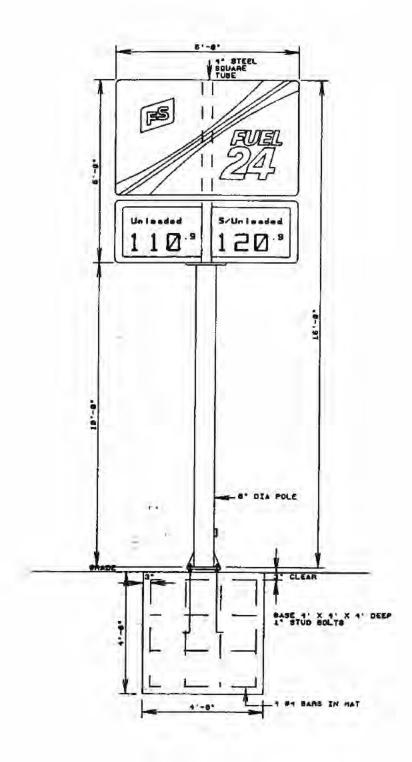

Purchaser) (Pages 20-41)

Request: Amendment to the Future Land Use Map in the Land Resource Management Plan

Reclassifying the Subject Parcels from Transportation Corridor to Mixed Use Business

PINs: 05-09-300-006, 05-09-300-007, 05-16-100-003, 05-16-100-004, and 05-16-100-020

Location: 8115 Route 47, Yorkville, in Kendall Township

Purpose: Petitioners Wish to Rezone the Property to M-1 in Order to Operate a Tile Business,

Offices, Warehouses, Fuel Storage, and Other Light Industrial Uses; Property is Zoned A-