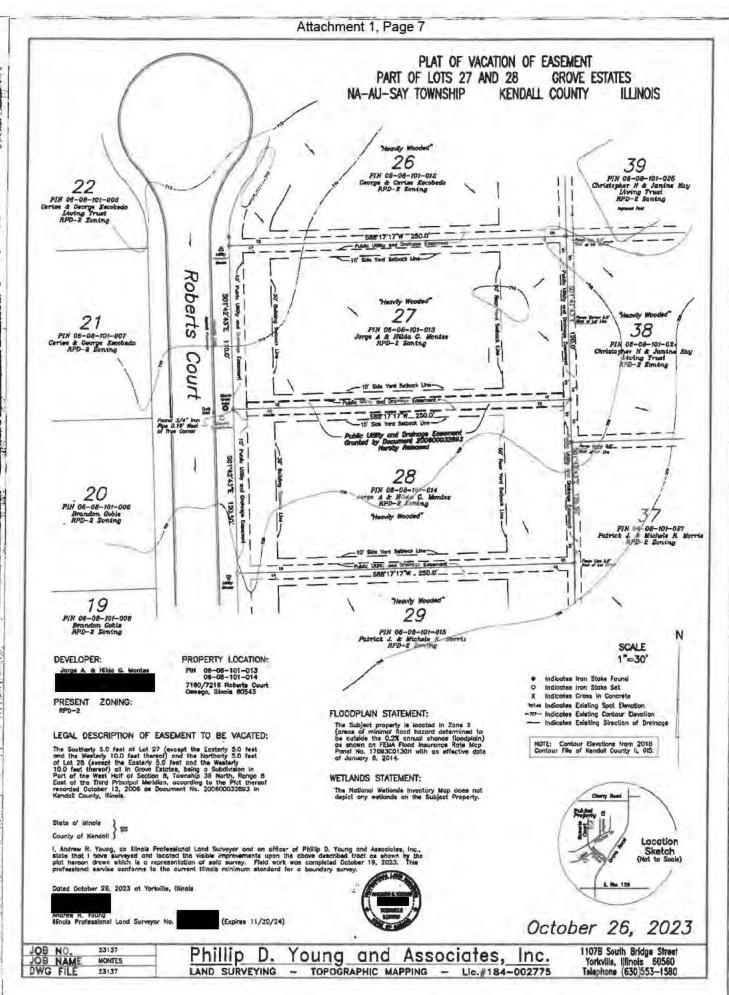

# Petition 23-31 Jorge A. and Hilda G. Montes Plat of Vacation of a Public Utility and Drainage Easement in Grove Estates Subdivision

#### **INTRODUCTION**

A five foot (5') public utility and drainage easement exists on the north and south lot lines of Lots 27 and 28 in the Grove Estates Subdivision.

The Petitioners would like to merge the two (2) lots and construct a new house over the easements.

#### SITE INFORMATION

PETITIONERS Jorge A. and Hilda G. Montes

ADDRESSES 7216 and 7280 Roberts Court, Oswego

LOCATION Lots 27 and 28 in Grove Estates

TOWNSHIP Na-Au-Say

PARCEL #S 06-08-101-013, and -014

LOT SIZE 1.4 +/- Acres (Total Lot) 0.05 +/- Acres (Easements to Be Vacated)

#### ZONING RPD-2 Residential Planned Development-Two

**LRMP** 

| Current<br>Land Use     | Wooded                                                         |
|-------------------------|----------------------------------------------------------------|
| Future<br>Land Use      | Rural Residential (0.65 DU/Acre Max)                           |
| Roads                   | Roberts Court is a Local Road Maintained by Na-Au-Say Township |
| Trails                  | None                                                           |
| Floodplain/<br>Wetlands | None                                                           |

REQUESTED ACTION

Vacate the Public Utility and Drainage Easements Along the Common Lot Lines of Lots 27 and 28 in Grove Estates.

APPLICABLE REGULATIONS

APPLICABLE Section 7.06 (Subdivision Control Ordinance)

#### **SURROUNDING LAND USE**

| Location | Adjacent Land Use                    | Adjacent Zoning | LRMP               | Zoning within ½<br>Mile |
|----------|--------------------------------------|-----------------|--------------------|-------------------------|
| North    | Wooded                               | RPD-2           | Rural Residential  | RPD-2                   |
|          |                                      |                 | (0.65 DU/Acre Max) |                         |
| South    | Wooded                               | RPD-2           | Rural Residential  | A-1 and RPD-2           |
| East     | Wooded/Single-<br>Family Residential | RPD-2           | Rural Residential  | A-1 and RPD-2           |
| West     | Wooded                               | RPD-2           | Rural Residential  | A-1 and RPD-2           |

The property immediately to the east of the subject also vacated drainage and utility easements for the same reason in 2020.