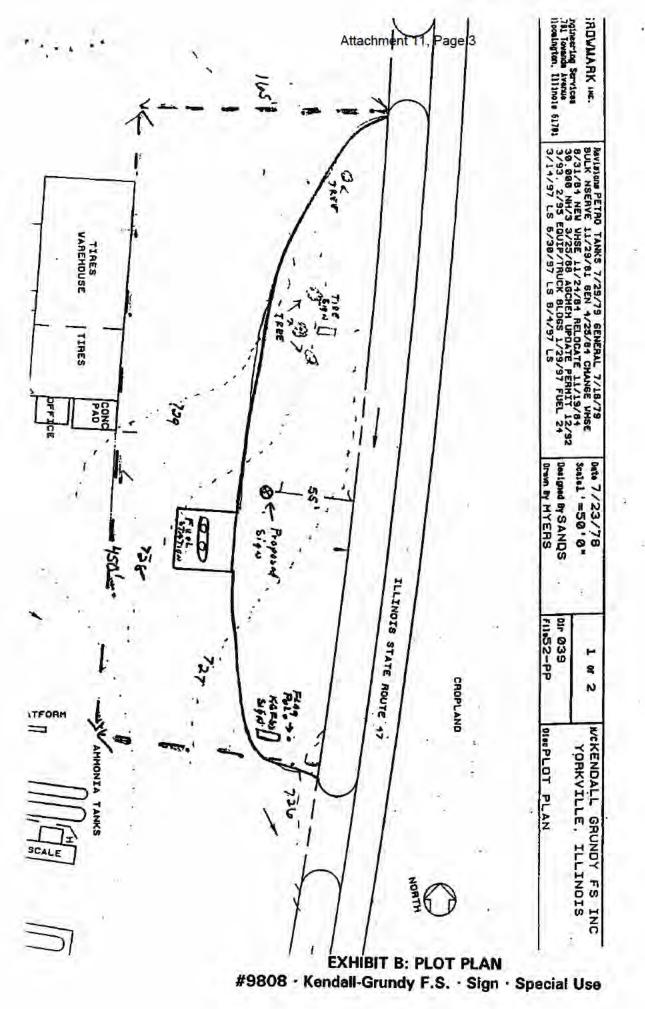

Purchaser) (Pages 20-41)

Request: Amendment to the Future Land Use Map in the Land Resource Management Plan

Reclassifying the Subject Parcels from Transportation Corridor to Mixed Use Business

PINs: 05-09-300-006, 05-09-300-007, 05-16-100-003, 05-16-100-004, and 05-16-100-020

Location: 8115 Route 47, Yorkville, in Kendall Township

Purpose: Petitioners Wish to Rezone the Property to M-1 in Order to Operate a Tile Business,

Offices, Warehouses, Fuel Storage, and Other Light Industrial Uses; Property is Zoned A-

1 and A-1 with Special Use Permits

3. Petition 23 – 33 – Alan Drake on Behalf of Grainco FS, Inc (Property Owner) and

Andrew and Robert Schwartz on Behalf of A.B. Schwartz, LLC (Contractor

Purchaser) (Pages 42-84)

Request: Map Amendment Rezoning the Subject Parcels from A-1 Agricultural District and A-1

Agricultural with Special Use Permits to M-1 Limited Manufacturing District

PINs: 05-09-300-006, 05-09-300-007, 05-16-100-003, 05-16-100-004, and 05-16-100-020