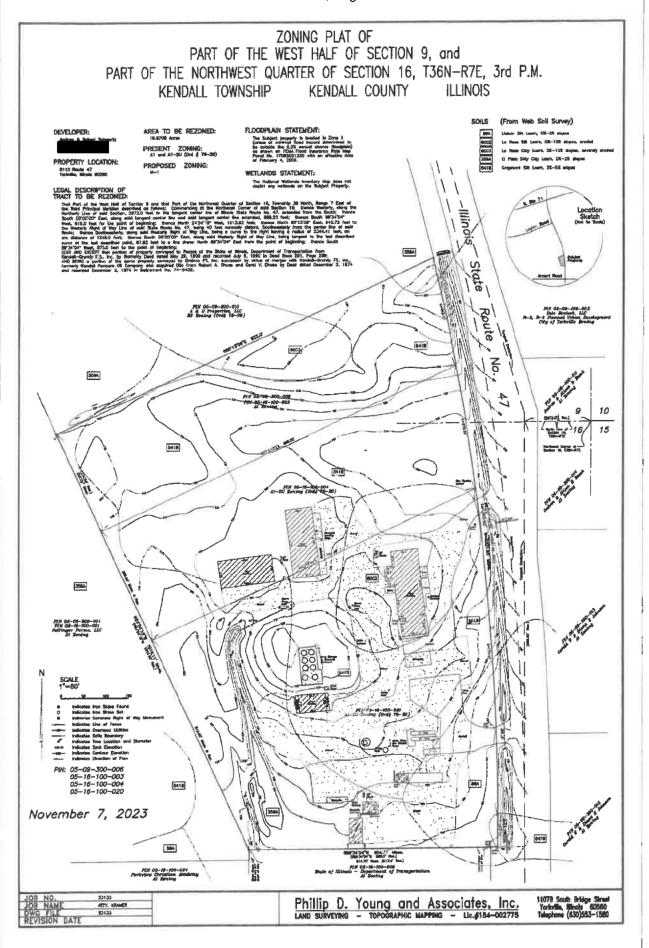

Purchaser) (Pages 20-41)

Request: Amendment to the Future Land Use Map in the Land Resource Management Plan

Reclassifying the Subject Parcels from Transportation Corridor to Mixed Use Business

PINs: 05-09-300-006, 05-09-300-007, 05-16-100-003, 05-16-100-004, and 05-16-100-020

Location: 8115 Route 47, Yorkville, in Kendall Township

Purpose: Petitioners Wish to Rezone the Property to M-1 in Order to Operate a Tile Business,

Offices, Warehouses, Fuel Storage, and Other Light Industrial Uses; Property is Zoned A-

1 and A-1 with Special Use Permits

3. Petition 23 – 33 – Alan Drake on Behalf of Grainco FS, Inc (Property Owner) and

Andrew and Robert Schwartz on Behalf of A.B. Schwartz, LLC (Contractor

Purchaser) (Pages 42-84)

Request: Map Amendment Rezoning the Subject Parcels from A-1 Agricultural District and A-1

Agricultural with Special Use Permits to M-1 Limited Manufacturing District

PINs: 05-09-300-006, 05-09-300-007, 05-16-100-003, 05-16-100-004, and 05-16-100-020

1 and A-1 with Special Use Permits