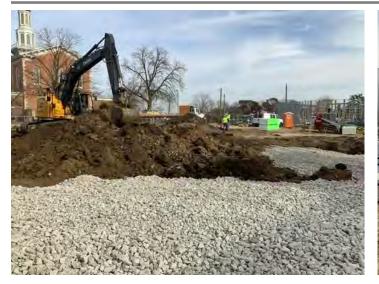

### **New Office Building**

Monthly Project Summary 11/30/2023 Work Completed in November 2023

To date we have completed the following activities:

- Demo Existing South Parking Lot & Fill
- Parking Lot Stone South Lot
- Asphalt Binder South Lot
- Demo Existing West Lot & Fill
- Parking Lot Stone West Lot
- Asphalt Binder West Lot
- Concrete Flatwork around South & West Parking Lots
- Light Gauge Bearing wall Framing First Floor

We are currently progressing on the following activities:

- Structural Steel Light Gauge Trusses
- Excavation for New ADA Ramp Addition at Retaining Wall

The following phases of construction scheduled for the near future: