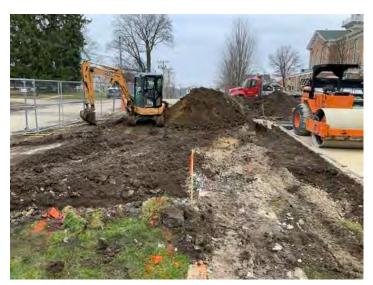

We are currently progressing on the following activities:

- Structural Steel Light Gauge Trusses
- Excavation for New ADA Ramp Addition at Retaining Wall

The following phases of construction scheduled for the near future:

- Concrete work For New ADA Ramp at Retaining Wall
- Roof Deck
- Storefront & Window Install
- Roofing

960 RIDGEWAY AVENUE · AURORA, ILLINOIS 60506 · TEL: 630.896.4678