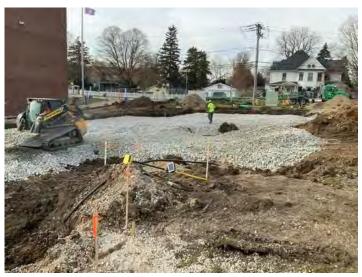

### **New Office Building**

Monthly Project Summary 11/30/2023 Work Completed in November 2023

To date we have completed the following activities:

- Demo Existing South Parking Lot & Fill
- Parking Lot Stone South Lot
- Asphalt Binder South Lot
- Demo Existing West Lot & Fill
- Parking Lot Stone West Lot
- Asphalt Binder West Lot
- Concrete Flatwork around South & West Parking Lots
- Light Gauge Bearing wall Framing First Floor

We are currently progressing on the following activities:

- Structural Steel Light Gauge Trusses
- Excavation for New ADA Ramp Addition at Retaining Wall

The following phases of construction scheduled for the near future: