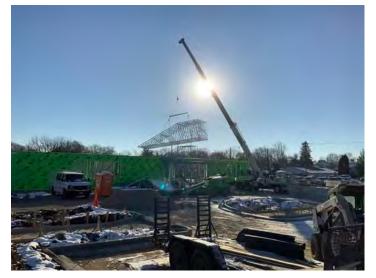

We are currently progressing on the following activities:

- Structural Steel Light Gauge Trusses
- Excavation for New ADA Ramp Addition at Retaining Wall

The following phases of construction scheduled for the near future: