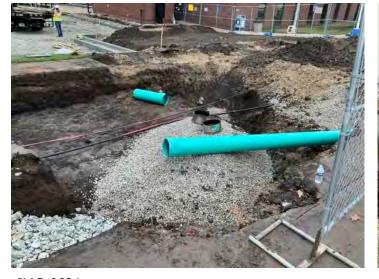

We are currently progressing on the following activities:

- Structural Steel Light Gauge Trusses
- Excavation for New ADA Ramp Addition at Retaining Wall

The following phases of construction scheduled for the near future:

- Concrete work For New ADA Ramp at Retaining Wall
- Roof Deck
- Storefront & Window Install
- Roofing

960 RIDGEWAY AVENUE · AURORA, ILLINOIS 60506 · TEL: 630.896.4678