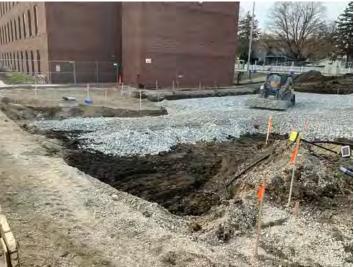

We are currently progressing on the following activities:

- Structural Steel Light Gauge Trusses
- Excavation for New ADA Ramp Addition at Retaining Wall

The following phases of construction scheduled for the near future: