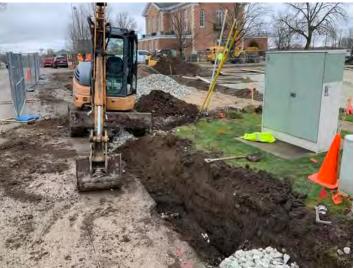

We are currently progressing on the following activities:

- Structural Steel Light Gauge Trusses
- Excavation for New ADA Ramp Addition at Retaining Wall

The following phases of construction scheduled for the near future:

- Concrete work For New ADA Ramp at Retaining Wall
- Roof Deck
- Storefront & Window Install
- Roofing

960 RIDGEWAY AVENUE · AURORA, ILLINOIS 60506 · TEL: 630.896.4678