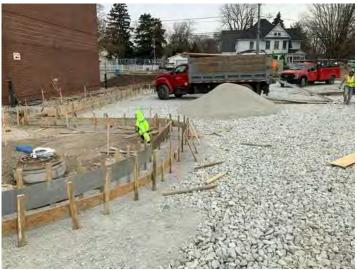

### **New Office Building**

Monthly Project Summary 11/30/2023 Work Completed in November 2023

To date we have completed the following activities:

- Demo Existing South Parking Lot & Fill
- Parking Lot Stone South Lot
- Asphalt Binder South Lot
- Demo Existing West Lot & Fill
- Parking Lot Stone West Lot
- Asphalt Binder West Lot
- Concrete Flatwork around South & West Parking Lots
- Light Gauge Bearing wall Framing First Floor

We are currently progressing on the following activities:

- Structural Steel Light Gauge Trusses
- Excavation for New ADA Ramp Addition at Retaining Wall

The following phases of construction scheduled for the near future: