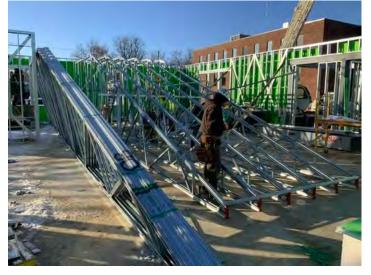

We are currently progressing on the following activities:

- Structural Steel Light Gauge Trusses
- Excavation for New ADA Ramp Addition at Retaining Wall

The following phases of construction scheduled for the near future: