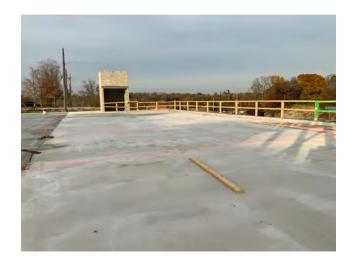

### **New Office Building**

Monthly Project Summary 11/30/2023 Work Completed in November 2023

To date we have completed the following activities:

- Demo Existing South Parking Lot & Fill
- Parking Lot Stone South Lot
- Asphalt Binder South Lot
- Demo Existing West Lot & Fill
- Parking Lot Stone West Lot
- Asphalt Binder West Lot
- Concrete Flatwork around South & West Parking Lots
- Light Gauge Bearing wall Framing First Floor

We are currently progressing on the following activities:

- Structural Steel Light Gauge Trusses
- Excavation for New ADA Ramp Addition at Retaining Wall

The following phases of construction scheduled for the near future:

- Concrete work For New ADA Ramp at Retaining Wall
- Roof Deck
- Storefront & Window Install
- Roofing

960 RIDGEWAY AVENUE · AURORA, ILLINOIS 60506 · TEL: 630.896.4678