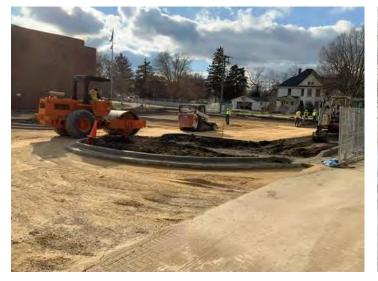

### **New Office Building**

Monthly Project Summary 11/30/2023 Work Completed in November 2023

To date we have completed the following activities:

- Demo Existing South Parking Lot & Fill
- Parking Lot Stone South Lot
- Asphalt Binder South Lot
- Demo Existing West Lot & Fill
- Parking Lot Stone West Lot
- Asphalt Binder West Lot
- Concrete Flatwork around South & West Parking Lots
- Light Gauge Bearing wall Framing First Floor

We are currently progressing on the following activities:

- Structural Steel Light Gauge Trusses
- Excavation for New ADA Ramp Addition at Retaining Wall

The following phases of construction scheduled for the near future: