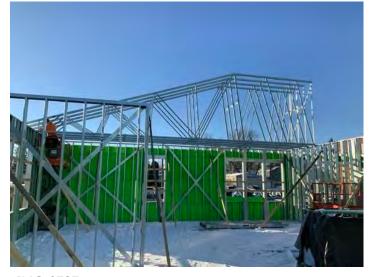

We are currently progressing on the following activities:

- Structural Steel Light Gauge Trusses
- Excavation for New ADA Ramp Addition at Retaining Wall

The following phases of construction scheduled for the near future: