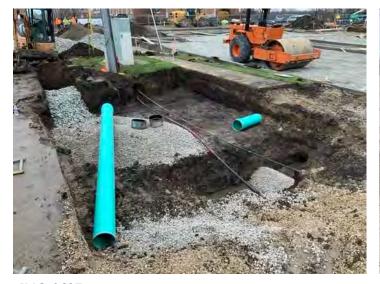

We are currently progressing on the following activities:

- Structural Steel Light Gauge Trusses
- Excavation for New ADA Ramp Addition at Retaining Wall

The following phases of construction scheduled for the near future:

- Concrete work For New ADA Ramp at Retaining Wall
- Roof Deck
- Storefront & Window Install
- Roofing

960 RIDGEWAY AVENUE · AURORA, ILLINOIS 60506 · TEL: 630.896.4678