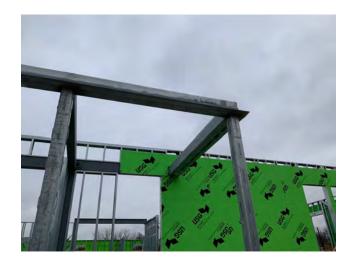

We are currently progressing on the following activities:

- Structural Steel Light Gauge Trusses
- Excavation for New ADA Ramp Addition at Retaining Wall

The following phases of construction scheduled for the near future: