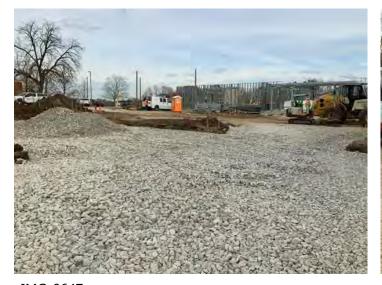

### **New Office Building**

Monthly Project Summary 11/30/2023 Work Completed in November 2023

To date we have completed the following activities:

- Demo Existing South Parking Lot & Fill
- Parking Lot Stone South Lot
- Asphalt Binder South Lot
- Demo Existing West Lot & Fill
- Parking Lot Stone West Lot
- Asphalt Binder West Lot
- Concrete Flatwork around South & West Parking Lots
- Light Gauge Bearing wall Framing First Floor

We are currently progressing on the following activities:

- Structural Steel Light Gauge Trusses
- Excavation for New ADA Ramp Addition at Retaining Wall

The following phases of construction scheduled for the near future: