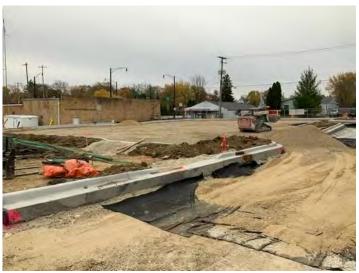

### **New Office Building**

Monthly Project Summary 11/30/2023 Work Completed in November 2023

To date we have completed the following activities:

- Demo Existing South Parking Lot & Fill
- Parking Lot Stone South Lot
- Asphalt Binder South Lot
- Demo Existing West Lot & Fill
- Parking Lot Stone West Lot
- Asphalt Binder West Lot
- Concrete Flatwork around South & West Parking Lots
- Light Gauge Bearing wall Framing First Floor

We are currently progressing on the following activities:

- Structural Steel Light Gauge Trusses
- Excavation for New ADA Ramp Addition at Retaining Wall

The following phases of construction scheduled for the near future:

- Concrete work For New ADA Ramp at Retaining Wall
- Roof Deck
- Storefront & Window Install
- Roofing

960 RIDGEWAY AVENUE · AURORA, ILLINOIS 60506 · TEL: 630.896.4678