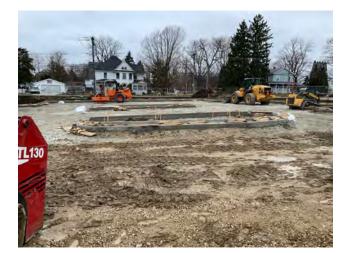

We are currently progressing on the following activities:

- Structural Steel Light Gauge Trusses
- Excavation for New ADA Ramp Addition at Retaining Wall

The following phases of construction scheduled for the near future: