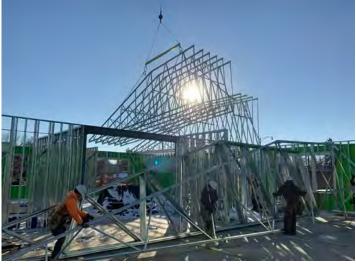

We are currently progressing on the following activities:

- Structural Steel Light Gauge Trusses
- Excavation for New ADA Ramp Addition at Retaining Wall

The following phases of construction scheduled for the near future: