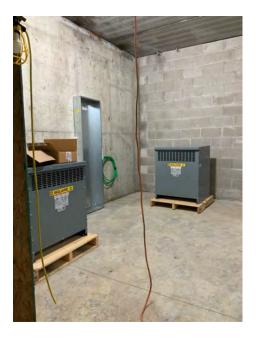

We are currently progressing on the following activities:

- Structural Steel Light Gauge Trusses
- Excavation for New ADA Ramp Addition at Retaining Wall

The following phases of construction scheduled for the near future: