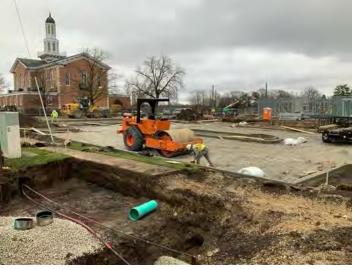

### **New Office Building**

Monthly Project Summary 11/30/2023 Work Completed in November 2023

To date we have completed the following activities:

- Demo Existing South Parking Lot & Fill
- Parking Lot Stone South Lot
- Asphalt Binder South Lot
- Demo Existing West Lot & Fill
- Parking Lot Stone West Lot
- Asphalt Binder West Lot
- Concrete Flatwork around South & West Parking Lots
- Light Gauge Bearing wall Framing First Floor

We are currently progressing on the following activities:

- Structural Steel Light Gauge Trusses
- Excavation for New ADA Ramp Addition at Retaining Wall

The following phases of construction scheduled for the near future: