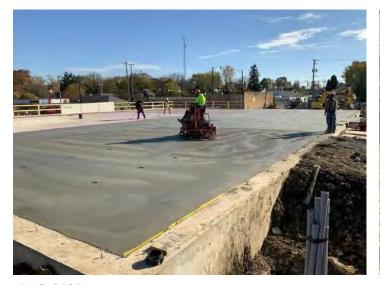

### **New Office Building**

Monthly Project Summary 11/30/2023 Work Completed in November 2023

To date we have completed the following activities:

- Demo Existing South Parking Lot & Fill
- Parking Lot Stone South Lot
- Asphalt Binder South Lot
- Demo Existing West Lot & Fill
- Parking Lot Stone West Lot
- Asphalt Binder West Lot
- Concrete Flatwork around South & West Parking Lots
- Light Gauge Bearing wall Framing First Floor

We are currently progressing on the following activities:

- Structural Steel Light Gauge Trusses
- Excavation for New ADA Ramp Addition at Retaining Wall

The following phases of construction scheduled for the near future:

- Concrete work For New ADA Ramp at Retaining Wall
- Roof Deck
- Storefront & Window Install
- Roofing

960 RIDGEWAY AVENUE · AURORA, ILLINOIS 60506 · TEL: 630.896.4678