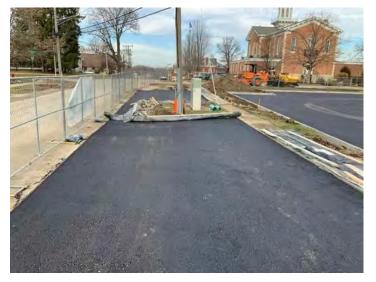

### **New Office Building**

Monthly Project Summary 11/30/2023 Work Completed in November 2023

To date we have completed the following activities:

- Demo Existing South Parking Lot & Fill
- Parking Lot Stone South Lot
- Asphalt Binder South Lot
- Demo Existing West Lot & Fill
- Parking Lot Stone West Lot
- Asphalt Binder West Lot
- Concrete Flatwork around South & West Parking Lots
- Light Gauge Bearing wall Framing First Floor

We are currently progressing on the following activities:

- Structural Steel Light Gauge Trusses
- Excavation for New ADA Ramp Addition at Retaining Wall

The following phases of construction scheduled for the near future:

- Concrete work For New ADA Ramp at Retaining Wall
- Roof Deck
- Storefront & Window Install
- Roofing

960 RIDGEWAY AVENUE · AURORA, ILLINOIS 60506 · TEL: 630.896.4678