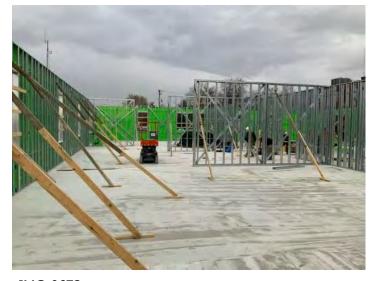

### **New Office Building**

Monthly Project Summary 11/30/2023 Work Completed in November 2023

To date we have completed the following activities:

- Demo Existing South Parking Lot & Fill
- Parking Lot Stone South Lot
- Asphalt Binder South Lot
- Demo Existing West Lot & Fill
- Parking Lot Stone West Lot
- Asphalt Binder West Lot
- Concrete Flatwork around South & West Parking Lots
- Light Gauge Bearing wall Framing First Floor

We are currently progressing on the following activities:

- Structural Steel Light Gauge Trusses
- Excavation for New ADA Ramp Addition at Retaining Wall

The following phases of construction scheduled for the near future: