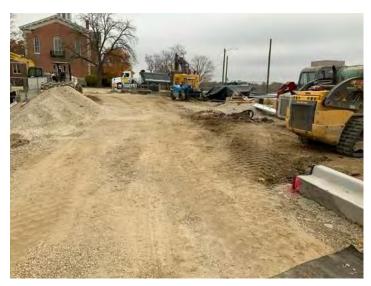

### **New Office Building**

Monthly Project Summary 11/30/2023 Work Completed in November 2023

To date we have completed the following activities:

- Demo Existing South Parking Lot & Fill
- Parking Lot Stone South Lot
- Asphalt Binder South Lot
- Demo Existing West Lot & Fill
- Parking Lot Stone West Lot
- Asphalt Binder West Lot
- Concrete Flatwork around South & West Parking Lots
- Light Gauge Bearing wall Framing First Floor

We are currently progressing on the following activities:

- Structural Steel Light Gauge Trusses
- Excavation for New ADA Ramp Addition at Retaining Wall

The following phases of construction scheduled for the near future:

- Concrete work For New ADA Ramp at Retaining Wall
- Roof Deck
- Storefront & Window Install
- Roofing

960 RIDGEWAY AVENUE · AURORA, ILLINOIS 60506 · TEL: 630.896.4678