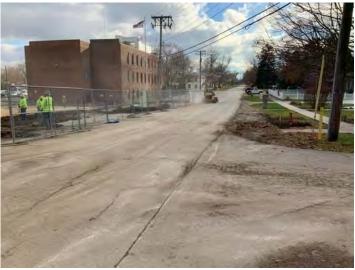

### **New Office Building**

Monthly Project Summary 11/30/2023 Work Completed in November 2023

To date we have completed the following activities:

- Demo Existing South Parking Lot & Fill
- Parking Lot Stone South Lot
- Asphalt Binder South Lot
- Demo Existing West Lot & Fill
- Parking Lot Stone West Lot
- Asphalt Binder West Lot
- Concrete Flatwork around South & West Parking Lots
- Light Gauge Bearing wall Framing First Floor

We are currently progressing on the following activities:

- Structural Steel Light Gauge Trusses
- Excavation for New ADA Ramp Addition at Retaining Wall

The following phases of construction scheduled for the near future: