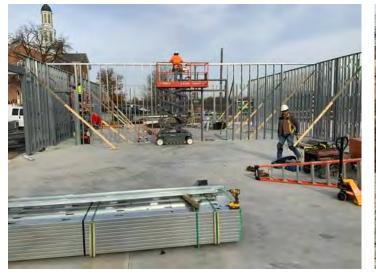

### **New Office Building**

Monthly Project Summary 11/30/2023 Work Completed in November 2023

To date we have completed the following activities:

- Demo Existing South Parking Lot & Fill
- Parking Lot Stone South Lot
- Asphalt Binder South Lot
- Demo Existing West Lot & Fill
- Parking Lot Stone West Lot
- Asphalt Binder West Lot
- Concrete Flatwork around South & West Parking Lots
- Light Gauge Bearing wall Framing First Floor

We are currently progressing on the following activities:

- Structural Steel Light Gauge Trusses
- Excavation for New ADA Ramp Addition at Retaining Wall

The following phases of construction scheduled for the near future: