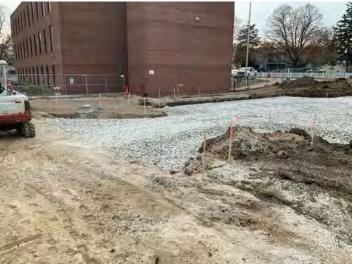

### **New Office Building**

Monthly Project Summary 11/30/2023 Work Completed in November 2023

To date we have completed the following activities:

- Demo Existing South Parking Lot & Fill
- Parking Lot Stone South Lot
- Asphalt Binder South Lot
- Demo Existing West Lot & Fill
- Parking Lot Stone West Lot
- Asphalt Binder West Lot
- Concrete Flatwork around South & West Parking Lots
- Light Gauge Bearing wall Framing First Floor

We are currently progressing on the following activities:

- Structural Steel Light Gauge Trusses
- Excavation for New ADA Ramp Addition at Retaining Wall

The following phases of construction scheduled for the near future:

- Concrete work For New ADA Ramp at Retaining Wall
- Roof Deck
- Storefront & Window Install
- Roofing

960 RIDGEWAY AVENUE · AURORA, ILLINOIS 60506 · TEL: 630.896.4678