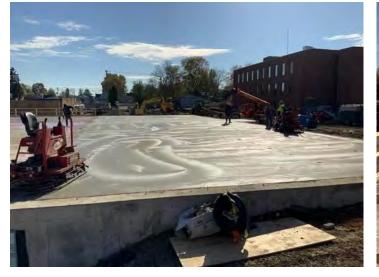

### **New Office Building**

Monthly Project Summary 11/30/2023 Work Completed in November 2023

To date we have completed the following activities:

- Demo Existing South Parking Lot & Fill
- Parking Lot Stone South Lot
- Asphalt Binder South Lot
- Demo Existing West Lot & Fill
- Parking Lot Stone West Lot
- Asphalt Binder West Lot
- Concrete Flatwork around South & West Parking Lots
- Light Gauge Bearing wall Framing First Floor

We are currently progressing on the following activities:

- Structural Steel Light Gauge Trusses
- Excavation for New ADA Ramp Addition at Retaining Wall

The following phases of construction scheduled for the near future:

- Concrete work For New ADA Ramp at Retaining Wall
- Roof Deck
- Storefront & Window Install
- Roofing

960 RIDGEWAY AVENUE · AURORA, ILLINOIS 60506 · TEL: 630.896.4678