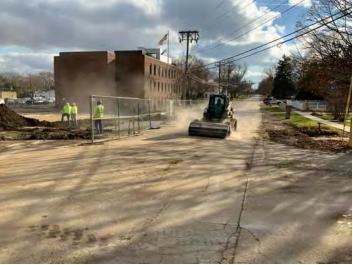

### **New Office Building**

Monthly Project Summary 11/30/2023 Work Completed in November 2023

To date we have completed the following activities:

- Demo Existing South Parking Lot & Fill
- Parking Lot Stone South Lot
- Asphalt Binder South Lot
- Demo Existing West Lot & Fill
- Parking Lot Stone West Lot
- Asphalt Binder West Lot
- Concrete Flatwork around South & West Parking Lots
- Light Gauge Bearing wall Framing First Floor

We are currently progressing on the following activities:

- Structural Steel Light Gauge Trusses
- Excavation for New ADA Ramp Addition at Retaining Wall

The following phases of construction scheduled for the near future: