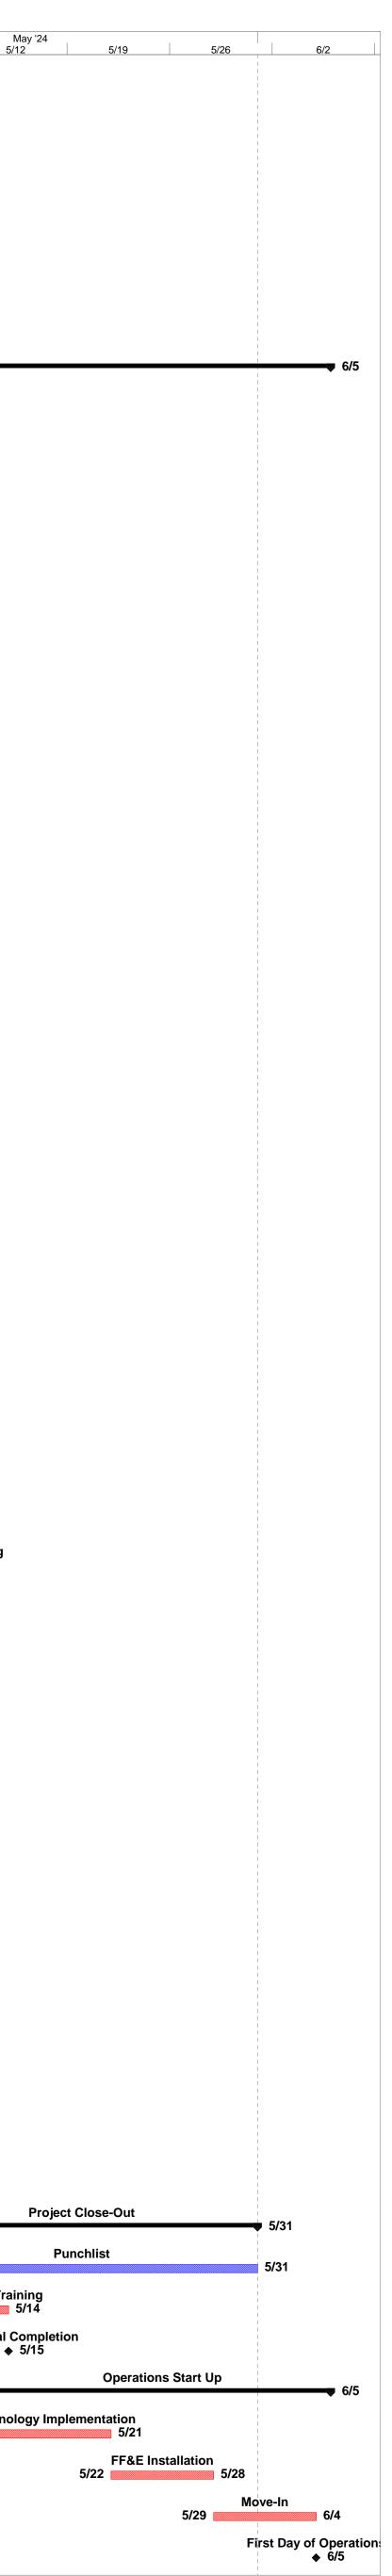

### **New Office Building**

Monthly Project Summary 11/30/2023 Work Completed in November 2023

To date we have completed the following activities:

- Demo Existing South Parking Lot & Fill
- Parking Lot Stone South Lot
- Asphalt Binder South Lot
- Demo Existing West Lot & Fill
- Parking Lot Stone West Lot
- Asphalt Binder West Lot
- Concrete Flatwork around South & West Parking Lots
- Light Gauge Bearing wall Framing First Floor

We are currently progressing on the following activities:

- Structural Steel Light Gauge Trusses
- Excavation for New ADA Ramp Addition at Retaining Wall

The following phases of construction scheduled for the near future:

- Concrete work For New ADA Ramp at Retaining Wall
- Roof Deck
- Storefront & Window Install
- Roofing

960 RIDGEWAY AVENUE · AURORA, ILLINOIS 60506 · TEL: 630.896.4678