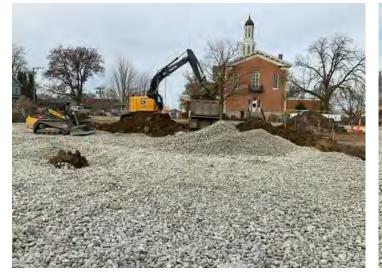

### **New Office Building**

Monthly Project Summary 11/30/2023 Work Completed in November 2023

To date we have completed the following activities:

- Demo Existing South Parking Lot & Fill
- Parking Lot Stone South Lot
- Asphalt Binder South Lot
- Demo Existing West Lot & Fill
- Parking Lot Stone West Lot
- Asphalt Binder West Lot
- Concrete Flatwork around South & West Parking Lots
- Light Gauge Bearing wall Framing First Floor

We are currently progressing on the following activities:

- Structural Steel Light Gauge Trusses
- Excavation for New ADA Ramp Addition at Retaining Wall

The following phases of construction scheduled for the near future: