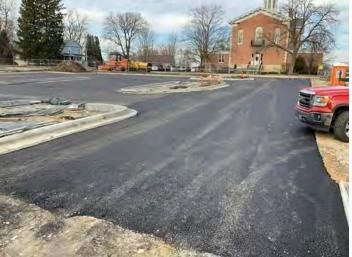

### **New Office Building**

Monthly Project Summary 11/30/2023 Work Completed in November 2023

To date we have completed the following activities:

- Demo Existing South Parking Lot & Fill
- Parking Lot Stone South Lot
- Asphalt Binder South Lot
- Demo Existing West Lot & Fill
- Parking Lot Stone West Lot
- Asphalt Binder West Lot
- Concrete Flatwork around South & West Parking Lots
- Light Gauge Bearing wall Framing First Floor

We are currently progressing on the following activities:

- Structural Steel Light Gauge Trusses
- Excavation for New ADA Ramp Addition at Retaining Wall

The following phases of construction scheduled for the near future:

- Concrete work For New ADA Ramp at Retaining Wall
- Roof Deck
- Storefront & Window Install
- Roofing

960 RIDGEWAY AVENUE · AURORA, ILLINOIS 60506 · TEL: 630.896.4678