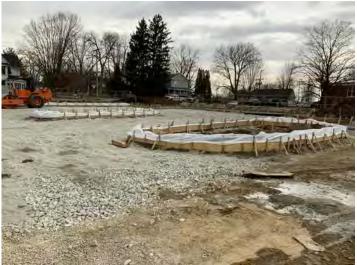

We are currently progressing on the following activities:

- Structural Steel Light Gauge Trusses
- Excavation for New ADA Ramp Addition at Retaining Wall

The following phases of construction scheduled for the near future:

- Concrete work For New ADA Ramp at Retaining Wall
- Roof Deck
- Storefront & Window Install
- Roofing

960 RIDGEWAY AVENUE · AURORA, ILLINOIS 60506 · TEL: 630.896.4678