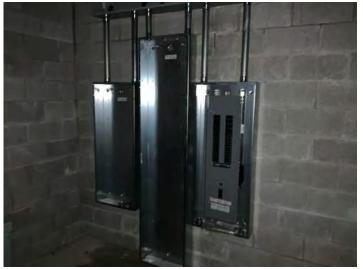

We are currently progressing on the following activities:

- Structural Steel Light Gauge Trusses
- Excavation for New ADA Ramp Addition at Retaining Wall

The following phases of construction scheduled for the near future: