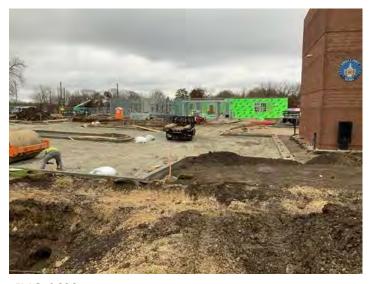

### **New Office Building**

Monthly Project Summary 11/30/2023 Work Completed in November 2023

To date we have completed the following activities:

- Demo Existing South Parking Lot & Fill
- Parking Lot Stone South Lot
- Asphalt Binder South Lot
- Demo Existing West Lot & Fill
- Parking Lot Stone West Lot
- Asphalt Binder West Lot
- Concrete Flatwork around South & West Parking Lots
- Light Gauge Bearing wall Framing First Floor

We are currently progressing on the following activities:

- Structural Steel Light Gauge Trusses
- Excavation for New ADA Ramp Addition at Retaining Wall

The following phases of construction scheduled for the near future: