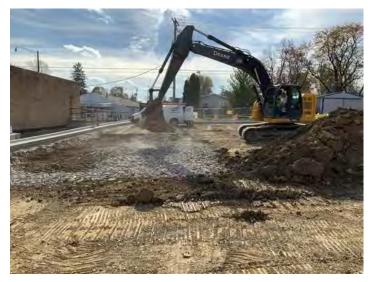

### **New Office Building**

Monthly Project Summary 11/30/2023 Work Completed in November 2023

To date we have completed the following activities:

- Demo Existing South Parking Lot & Fill
- Parking Lot Stone South Lot
- Asphalt Binder South Lot
- Demo Existing West Lot & Fill
- Parking Lot Stone West Lot
- Asphalt Binder West Lot
- Concrete Flatwork around South & West Parking Lots
- Light Gauge Bearing wall Framing First Floor

We are currently progressing on the following activities:

- Structural Steel Light Gauge Trusses
- Excavation for New ADA Ramp Addition at Retaining Wall

The following phases of construction scheduled for the near future: