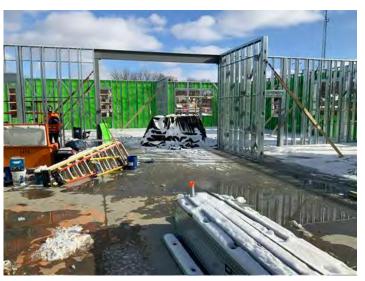

### **New Office Building**

Monthly Project Summary 11/30/2023 Work Completed in November 2023

To date we have completed the following activities:

- Demo Existing South Parking Lot & Fill
- Parking Lot Stone South Lot
- Asphalt Binder South Lot
- Demo Existing West Lot & Fill
- Parking Lot Stone West Lot
- Asphalt Binder West Lot
- Concrete Flatwork around South & West Parking Lots
- Light Gauge Bearing wall Framing First Floor

We are currently progressing on the following activities:

- Structural Steel Light Gauge Trusses
- Excavation for New ADA Ramp Addition at Retaining Wall

The following phases of construction scheduled for the near future: