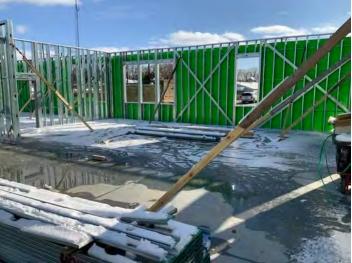

### **New Office Building**

Monthly Project Summary 11/30/2023 Work Completed in November 2023

To date we have completed the following activities:

- Demo Existing South Parking Lot & Fill
- Parking Lot Stone South Lot
- Asphalt Binder South Lot
- Demo Existing West Lot & Fill
- Parking Lot Stone West Lot
- Asphalt Binder West Lot
- Concrete Flatwork around South & West Parking Lots
- Light Gauge Bearing wall Framing First Floor

We are currently progressing on the following activities:

- Structural Steel Light Gauge Trusses
- Excavation for New ADA Ramp Addition at Retaining Wall

The following phases of construction scheduled for the near future: