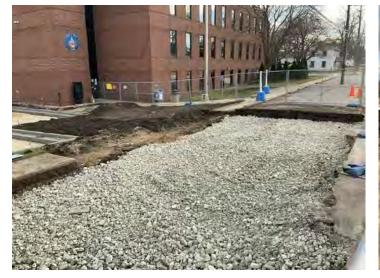

We are currently progressing on the following activities:

- Structural Steel Light Gauge Trusses
- Excavation for New ADA Ramp Addition at Retaining Wall

The following phases of construction scheduled for the near future:

- Concrete work For New ADA Ramp at Retaining Wall
- Roof Deck
- Storefront & Window Install
- Roofing

960 RIDGEWAY AVENUE · AURORA, ILLINOIS 60506 · TEL: 630.896.4678