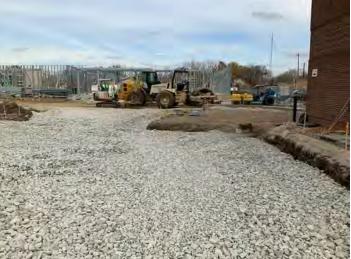

### **New Office Building**

Monthly Project Summary 11/30/2023 Work Completed in November 2023

To date we have completed the following activities:

- Demo Existing South Parking Lot & Fill
- Parking Lot Stone South Lot
- Asphalt Binder South Lot
- Demo Existing West Lot & Fill
- Parking Lot Stone West Lot
- Asphalt Binder West Lot
- Concrete Flatwork around South & West Parking Lots
- Light Gauge Bearing wall Framing First Floor

We are currently progressing on the following activities:

- Structural Steel Light Gauge Trusses
- Excavation for New ADA Ramp Addition at Retaining Wall

The following phases of construction scheduled for the near future: