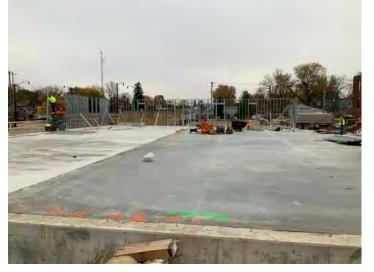

### **New Office Building**

Monthly Project Summary 11/30/2023 Work Completed in November 2023

To date we have completed the following activities:

- Demo Existing South Parking Lot & Fill
- Parking Lot Stone South Lot
- Asphalt Binder South Lot
- Demo Existing West Lot & Fill
- Parking Lot Stone West Lot
- Asphalt Binder West Lot
- Concrete Flatwork around South & West Parking Lots
- Light Gauge Bearing wall Framing First Floor

We are currently progressing on the following activities:

- Structural Steel Light Gauge Trusses
- Excavation for New ADA Ramp Addition at Retaining Wall

The following phases of construction scheduled for the near future:

- Concrete work For New ADA Ramp at Retaining Wall
- Roof Deck
- Storefront & Window Install
- Roofing

960 RIDGEWAY AVENUE · AURORA, ILLINOIS 60506 · TEL: 630.896.4678