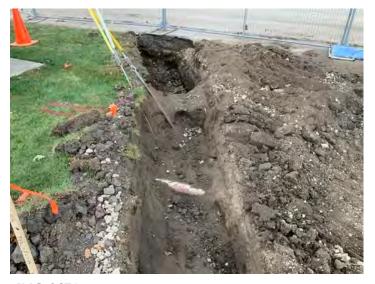

We are currently progressing on the following activities:

- Structural Steel Light Gauge Trusses
- Excavation for New ADA Ramp Addition at Retaining Wall

The following phases of construction scheduled for the near future:

- Concrete work For New ADA Ramp at Retaining Wall
- Roof Deck
- Storefront & Window Install
- Roofing

960 RIDGEWAY AVENUE · AURORA, ILLINOIS 60506 · TEL: 630.896.4678