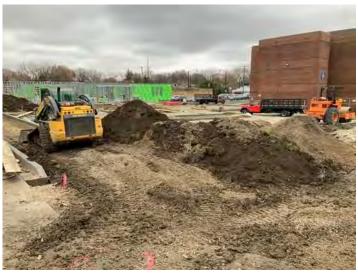

rom<br>ridge rd to the west<br>parking lot as well as<br>starting to excavate for the<br>concrete pad on east side<br>of building |
|        | BP #13 Electrical - CSN<br>Electric           | 2         | 16            | crew worked on electrical<br>in basement today                                                                                                                                    |
| Totals |                                               | 7         | 56            |                                                                                                                                                                                   |

## Photos (11)



IMG\_0680 **Taken on** Nov 21, 2023, 12:25 PM CST **Added on** Nov 21, 2023, 4:18 PM CST **Added by** Ken Gleason



IMG\_0683 **Taken on** Nov 21, 2023, 12:26 PM CST **Added on** Nov 21, 2023, 4:18 PM CST **Added by** Ken Gleason



IMG\_0682 **Taken on** Nov 21, 2023, 12:26 PM CST **Added on** Nov 21, 2023, 4:18 PM CST **Added by** Ken Gleason



IMG\_0681 **Taken on** Nov 21, 2023, 12:26 PM CST **Added on** Nov 21, 2023, 4:18 PM CST **Added by** Ken Gleason

Form detail report



IMG\_0679 **Taken on** Nov 21, 2023, 12:24 PM CST **Added on** Nov 21, 2023, 4:18 PM CST **Added by** Ken Gleason



IMG\_0685 **Taken on** Nov 21, 2023, 12:27 PM CST **Added on** Nov 21, 2023, 4:18 PM CST **Added by** Ken Gleason



IMG\_0687 **Taken on** Nov 21, 2023, 12:27 PM CST **Added on** Nov 21, 2023, 4:18 PM CST **Added by** Ken Gleason



IMG\_0686 **Taken on** Nov 21, 2023, 12:27 PM CST **Added on** Nov 21, 2023,