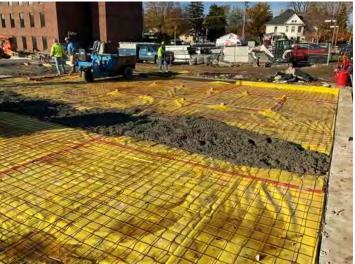

### **New Office Building**

Monthly Project Summary 11/30/2023 Work Completed in November 2023

To date we have completed the following activities:

- Demo Existing South Parking Lot & Fill
- Parking Lot Stone South Lot
- Asphalt Binder South Lot
- Demo Existing West Lot & Fill
- Parking Lot Stone West Lot
- Asphalt Binder West Lot
- Concrete Flatwork around South & West Parking Lots
- Light Gauge Bearing wall Framing First Floor

We are currently progressing on the following activities:

- Structural Steel Light Gauge Trusses
- Excavation for New ADA Ramp Addition at Retaining Wall

The following phases of construction scheduled for the near future:

- Concrete work For New ADA Ramp at Retaining Wall
- Roof Deck
- Storefront & Window Install
- Roofing

960 RIDGEWAY AVENUE · AURORA, ILLINOIS 60506 · TEL: 630.896.4678