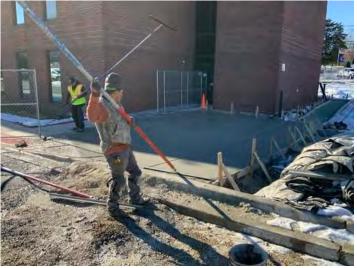

### **New Office Building**

Monthly Project Summary 11/30/2023 Work Completed in November 2023

To date we have completed the following activities:

- Demo Existing South Parking Lot & Fill
- Parking Lot Stone South Lot
- Asphalt Binder South Lot
- Demo Existing West Lot & Fill
- Parking Lot Stone West Lot
- Asphalt Binder West Lot
- Concrete Flatwork around South & West Parking Lots
- Light Gauge Bearing wall Framing First Floor