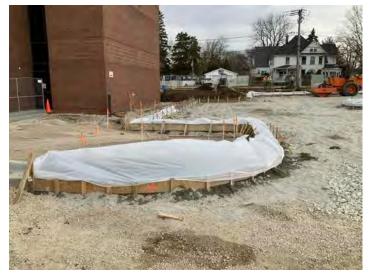

We are currently progressing on the following activities:

- Structural Steel Light Gauge Trusses
- Excavation for New ADA Ramp Addition at Retaining Wall

The following phases of construction scheduled for the near future:

- Concrete work For New ADA Ramp at Retaining Wall
- Roof Deck
- Storefront & Window Install
- Roofing

960 RIDGEWAY AVENUE · AURORA, ILLINOIS 60506 · TEL: 630.896.4678