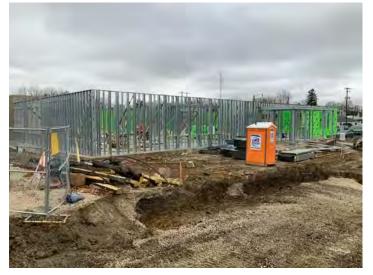

### **New Office Building**

Monthly Project Summary 11/30/2023 Work Completed in November 2023

To date we have completed the following activities:

- Demo Existing South Parking Lot & Fill
- Parking Lot Stone South Lot
- Asphalt Binder South Lot
- Demo Existing West Lot & Fill
- Parking Lot Stone West Lot
- Asphalt Binder West Lot
- Concrete Flatwork around South & West Parking Lots
- Light Gauge Bearing wall Framing First Floor

We are currently progressing on the following activities:

- Structural Steel Light Gauge Trusses
- Excavation for New ADA Ramp Addition at Retaining Wall

The following phases of construction scheduled for the near future: