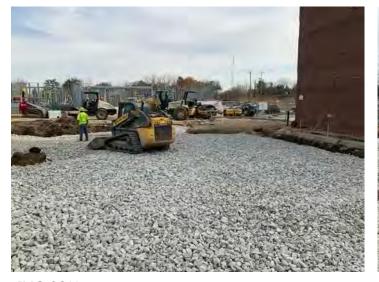

### **New Office Building**

Monthly Project Summary 11/30/2023 Work Completed in November 2023

To date we have completed the following activities:

- Demo Existing South Parking Lot & Fill
- Parking Lot Stone South Lot
- Asphalt Binder South Lot
- Demo Existing West Lot & Fill
- Parking Lot Stone West Lot
- Asphalt Binder West Lot
- Concrete Flatwork around South & West Parking Lots
- Light Gauge Bearing wall Framing First Floor

We are currently progressing on the following activities:

- Structural Steel Light Gauge Trusses
- Excavation for New ADA Ramp Addition at Retaining Wall

The following phases of construction scheduled for the near future: