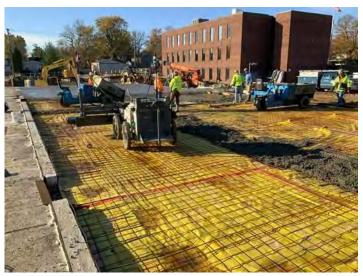

### **New Office Building**

Monthly Project Summary 11/30/2023 Work Completed in November 2023

To date we have completed the following activities:

- Demo Existing South Parking Lot & Fill
- Parking Lot Stone South Lot
- Asphalt Binder South Lot
- Demo Existing West Lot & Fill
- Parking Lot Stone West Lot
- Asphalt Binder West Lot
- Concrete Flatwork around South & West Parking Lots
- Light Gauge Bearing wall Framing First Floor

We are currently progressing on the following activities:

- Structural Steel Light Gauge Trusses
- Excavation for New ADA Ramp Addition at Retaining Wall

The following phases of construction scheduled for the near future:

- Concrete work For New ADA Ramp at Retaining Wall
- Roof Deck
- Storefront & Window Install
- Roofing

960 RIDGEWAY AVENUE · AURORA, ILLINOIS 60506 · TEL: 630.896.4678