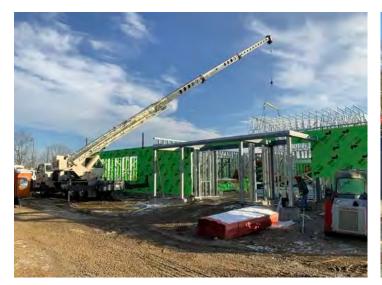

### **New Office Building**

Monthly Project Summary 11/30/2023 Work Completed in November 2023

To date we have completed the following activities:

- Demo Existing South Parking Lot & Fill
- Parking Lot Stone South Lot
- Asphalt Binder South Lot
- Demo Existing West Lot & Fill
- Parking Lot Stone West Lot
- Asphalt Binder West Lot
- Concrete Flatwork around South & West Parking Lots
- Light Gauge Bearing wall Framing First Floor

We are currently progressing on the following activities:

- Structural Steel Light Gauge Trusses
- Excavation for New ADA Ramp Addition at Retaining Wall

The following phases of construction scheduled for the near future:

- Concrete work For New ADA Ramp at Retaining Wall
- Roof Deck
- Storefront & Window Install
- Roofing

960 RIDGEWAY AVENUE · AURORA, ILLINOIS 60506 · TEL: 630.896.4678