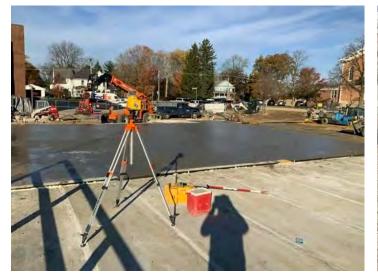

### **New Office Building**

Monthly Project Summary 11/30/2023 Work Completed in November 2023

To date we have completed the following activities:

- Demo Existing South Parking Lot & Fill
- Parking Lot Stone South Lot
- Asphalt Binder South Lot
- Demo Existing West Lot & Fill
- Parking Lot Stone West Lot
- Asphalt Binder West Lot
- Concrete Flatwork around South & West Parking Lots
- Light Gauge Bearing wall Framing First Floor

We are currently progressing on the following activities:

- Structural Steel Light Gauge Trusses
- Excavation for New ADA Ramp Addition at Retaining Wall

The following phases of construction scheduled for the near future:

- Concrete work For New ADA Ramp at Retaining Wall
- Roof Deck
- Storefront & Window Install
- Roofing

960 RIDGEWAY AVENUE · AURORA, ILLINOIS 60506 · TEL: 630.896.4678