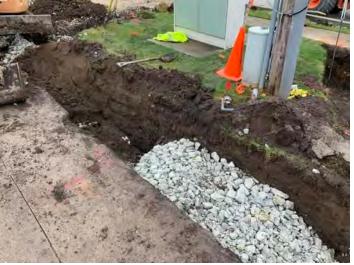

We are currently progressing on the following activities:

- Structural Steel Light Gauge Trusses
- Excavation for New ADA Ramp Addition at Retaining Wall

The following phases of construction scheduled for the near future:

- Concrete work For New ADA Ramp at Retaining Wall
- Roof Deck
- Storefront & Window Install
- Roofing

960 RIDGEWAY AVENUE · AURORA, ILLINOIS 60506 · TEL: 630.896.4678