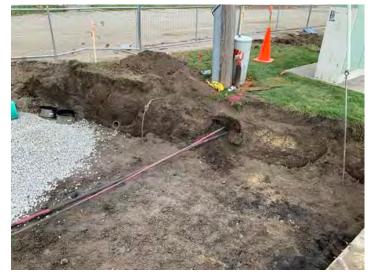

We are currently progressing on the following activities:

- Structural Steel Light Gauge Trusses
- Excavation for New ADA Ramp Addition at Retaining Wall

The following phases of construction scheduled for the near future:

- Concrete work For New ADA Ramp at Retaining Wall
- Roof Deck
- Storefront & Window Install
- Roofing

960 RIDGEWAY AVENUE · AURORA, ILLINOIS 60506 · TEL: 630.896.4678