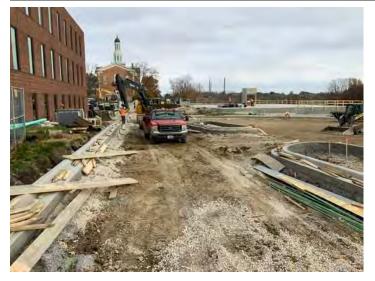

### **New Office Building**

Monthly Project Summary 11/30/2023 Work Completed in November 2023

To date we have completed the following activities:

- Demo Existing South Parking Lot & Fill
- Parking Lot Stone South Lot
- Asphalt Binder South Lot
- Demo Existing West Lot & Fill
- Parking Lot Stone West Lot
- Asphalt Binder West Lot
- Concrete Flatwork around South & West Parking Lots
- Light Gauge Bearing wall Framing First Floor

We are currently progressing on the following activities:

- Structural Steel Light Gauge Trusses
- Excavation for New ADA Ramp Addition at Retaining Wall

The following phases of construction scheduled for the near future:

- Concrete work For New ADA Ramp at Retaining Wall
- Roof Deck
- Storefront & Window Install
- Roofing

960 RIDGEWAY AVENUE · AURORA, ILLINOIS 60506 · TEL: 630.896.4678