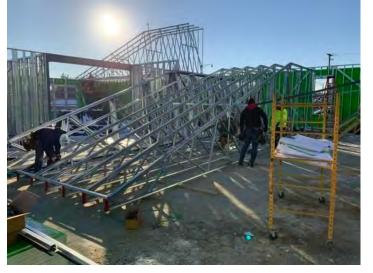

We are currently progressing on the following activities:

- Structural Steel Light Gauge Trusses
- Excavation for New ADA Ramp Addition at Retaining Wall

The following phases of construction scheduled for the near future: