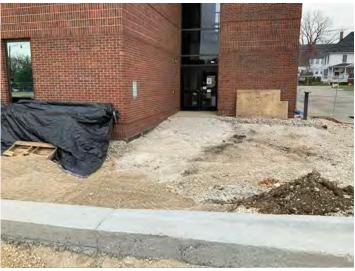

### **New Office Building**

Monthly Project Summary 11/30/2023 Work Completed in November 2023

To date we have completed the following activities:

- Demo Existing South Parking Lot & Fill
- Parking Lot Stone South Lot
- Asphalt Binder South Lot
- Demo Existing West Lot & Fill
- Parking Lot Stone West Lot
- Asphalt Binder West Lot
- Concrete Flatwork around South & West Parking Lots
- Light Gauge Bearing wall Framing First Floor

We are currently progressing on the following activities:

- Structural Steel Light Gauge Trusses
- Excavation for New ADA Ramp Addition at Retaining Wall

The following phases of construction scheduled for the near future:

- Concrete work For New ADA Ramp at Retaining Wall
- Roof Deck
- Storefront & Window Install
- Roofing

960 RIDGEWAY AVENUE · AURORA, ILLINOIS 60506 · TEL: 630.896.4678