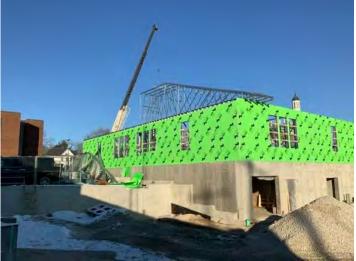

We are currently progressing on the following activities:

- Structural Steel Light Gauge Trusses
- Excavation for New ADA Ramp Addition at Retaining Wall

The following phases of construction scheduled for the near future: