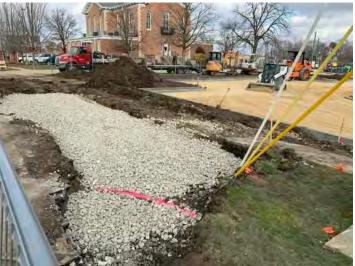

We are currently progressing on the following activities:

- Structural Steel Light Gauge Trusses
- Excavation for New ADA Ramp Addition at Retaining Wall

The following phases of construction scheduled for the near future:

- Concrete work For New ADA Ramp at Retaining Wall
- Roof Deck
- Storefront & Window Install
- Roofing

960 RIDGEWAY AVENUE · AURORA, ILLINOIS 60506 · TEL: 630.896.4678