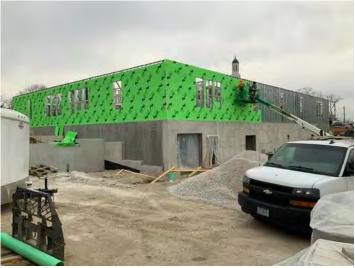

### **New Office Building**

Monthly Project Summary 11/30/2023 Work Completed in November 2023

To date we have completed the following activities:

- Demo Existing South Parking Lot & Fill
- Parking Lot Stone South Lot
- Asphalt Binder South Lot
- Demo Existing West Lot & Fill
- Parking Lot Stone West Lot
- Asphalt Binder West Lot
- Concrete Flatwork around South & West Parking Lots
- Light Gauge Bearing wall Framing First Floor

We are currently progressing on the following activities:

- Structural Steel Light Gauge Trusses
- Excavation for New ADA Ramp Addition at Retaining Wall

The following phases of construction scheduled for the near future: