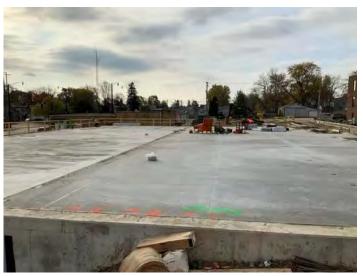

### **New Office Building**

Monthly Project Summary 11/30/2023 Work Completed in November 2023

To date we have completed the following activities:

- Demo Existing South Parking Lot & Fill
- Parking Lot Stone South Lot
- Asphalt Binder South Lot
- Demo Existing West Lot & Fill
- Parking Lot Stone West Lot
- Asphalt Binder West Lot
- Concrete Flatwork around South & West Parking Lots
- Light Gauge Bearing wall Framing First Floor

We are currently progressing on the following activities:

- Structural Steel Light Gauge Trusses
- Excavation for New ADA Ramp Addition at Retaining Wall

The following phases of construction scheduled for the near future: