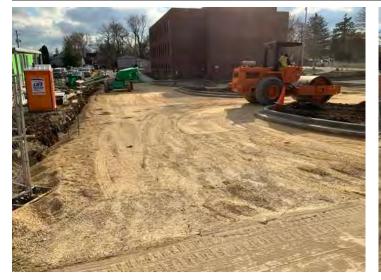

### **New Office Building**

Monthly Project Summary 11/30/2023 Work Completed in November 2023

To date we have completed the following activities:

- Demo Existing South Parking Lot & Fill
- Parking Lot Stone South Lot
- Asphalt Binder South Lot
- Demo Existing West Lot & Fill
- Parking Lot Stone West Lot
- Asphalt Binder West Lot
- Concrete Flatwork around South & West Parking Lots
- Light Gauge Bearing wall Framing First Floor

We are currently progressing on the following activities:

- Structural Steel Light Gauge Trusses
- Excavation for New ADA Ramp Addition at Retaining Wall

The following phases of construction scheduled for the near future: