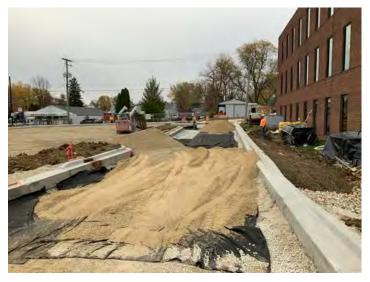

### **New Office Building**

Monthly Project Summary 11/30/2023 Work Completed in November 2023

To date we have completed the following activities:

- Demo Existing South Parking Lot & Fill
- Parking Lot Stone South Lot
- Asphalt Binder South Lot
- Demo Existing West Lot & Fill
- Parking Lot Stone West Lot
- Asphalt Binder West Lot
- Concrete Flatwork around South & West Parking Lots
- Light Gauge Bearing wall Framing First Floor

We are currently progressing on the following activities:

- Structural Steel Light Gauge Trusses
- Excavation for New ADA Ramp Addition at Retaining Wall

The following phases of construction scheduled for the near future:

- Concrete work For New ADA Ramp at Retaining Wall
- Roof Deck
- Storefront & Window Install
- Roofing

960 RIDGEWAY AVENUE · AURORA, ILLINOIS 60506 · TEL: 630.896.4678