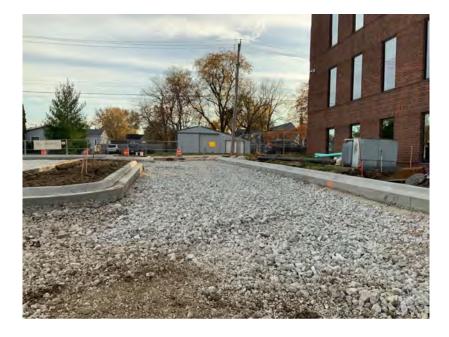

### **New Office Building**

Monthly Project Summary 11/30/2023 Work Completed in November 2023

To date we have completed the following activities:

- Demo Existing South Parking Lot & Fill
- Parking Lot Stone South Lot
- Asphalt Binder South Lot
- Demo Existing West Lot & Fill
- Parking Lot Stone West Lot
- Asphalt Binder West Lot
- Concrete Flatwork around South & West Parking Lots
- Light Gauge Bearing wall Framing First Floor

We are currently progressing on the following activities:

- Structural Steel Light Gauge Trusses
- Excavation for New ADA Ramp Addition at Retaining Wall

The following phases of construction scheduled for the near future:

- Concrete work For New ADA Ramp at Retaining Wall
- Roof Deck
- Storefront & Window Install
- Roofing

960 RIDGEWAY AVENUE · AURORA, ILLINOIS 60506 · TEL: 630.896.4678