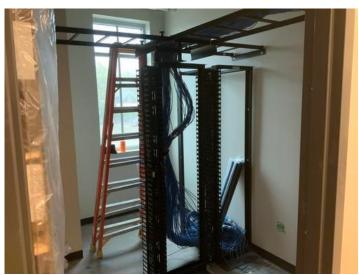

## 1. Work Log

| Company | Discipline                                            | Role | # Workers | # Regular<br>hours | # OT hours | Work performed                                                                                                                          |
|---------|-------------------------------------------------------|------|-----------|--------------------|------------|-----------------------------------------------------------------------------------------------------------------------------------------|
| -       | BP #2 General<br>Trades - Lite<br>Construction        | -    | 3         | 24                 | -          | crew worked on frieze boards at west side of building today along with ceiling tiles, finish taping some areas and site clean up today. |
| -       | BP #12 Mechanical -<br>Jensen's Plumbing &<br>Heating | -    | 3         | 24                 | -          | crew worked on connections to mechanicals in IT room as well as prep at generator for install today                                     |
| -       | BP #13 Electrical -<br>CSN Electric                   | -    | 2         | 16                 | -          | crew worked on install of fixtures at lobby area as well as electrical trim on first floor today                                        |
| -       | BP #15 Elevator -<br>Otis Elevator<br>Company         | -    | 2         | 16                 | -          | crew worked on elevator install today                                                                                                   |
|         | 10                                                    | 80   | 0         |                    |            |                                                                                                                                         |