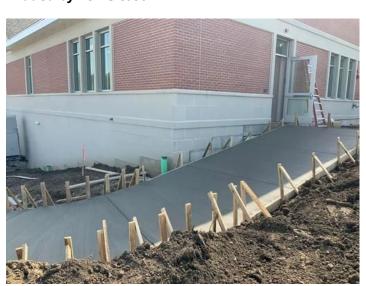

## 1. Work Log

| Company | Discipline                                               | Role | # Workers | # Regular<br>hours | # OT hours | Work performed                                                                                                                                                |
|---------|----------------------------------------------------------|------|-----------|--------------------|------------|---------------------------------------------------------------------------------------------------------------------------------------------------------------|
| -       | BP #2 General<br>Trades - Lite<br>Construction           | -    | 1         | 8                  | -          | worked on bathroom grab bars and hand rails in first floor bathrooms today                                                                                    |
| -       | BP #3 Excav/Site Util<br>- Plainfield Grading            | -    | 2         | 16                 | -          | crew worked on final grading of site in preparation of landscapers by adding black dirt in islands in parking lots and for flat work to be started next week. |
| -       | BP #4 Building<br>Concrete - Premium<br>Concrete Inc     | -    | 7         | 56                 | -          | crew worked on forms and pouring concrete for planters at west side of site today                                                                             |
| -       | BP #5 Asphalt,<br>C&G's, Site Concrete<br>- Abbey Paving | -    | 7         | 56                 | -          | crew worked on flat work sidewalks and drive pad at north, south and east side of site today                                                                  |
| -       | BP #7 Roofing -<br>Filotto Roofing                       | -    | 2         | 16                 | -          | crew worked on soffit and fascia at south side of building today                                                                                              |
| -       | BP #9 Flooring - TSI<br>Commercial Floor<br>Covering     | -    | 6         | 48                 | -          | crew worked on terrazzo flooring in lobby area as well as tile and grout work in bathrooms on first floor today                                               |
| -       | BP #13 Electrical -<br>CSN Electric                      | -    | 3         | 24                 | -          | crew worked on install of exterior parking lot light poles today                                                                                              |
|         | 28                                                       | 224  | 0         |                    |            |                                                                                                                                                               |

Lobby Terrazzo Flooring **Taken on** May 17, 2024, 3:56 PM CDT **Added on** May 17, 2024, 4:08 PM CDT **Added by** Ken Gleason

Drive Ramp NE Corner **Taken on** May 17, 2024, 12:13 PM CDT **Added on** May 17, 2024, 4:08 PM CDT **Added by** Ken Gleason

First Floor Bathrooms **Taken on** May 17, 2024, 12:14 PM CDT **Added on** May 17, 2024, 4:08 PM CDT **Added by** Ken Gleason

Drive Pad NE Corner **Taken on** May 17, 2024, 3:59 PM CDT **Added on** May 17, 2024, 4:08 PM CDT **Added by** Ken Gleason