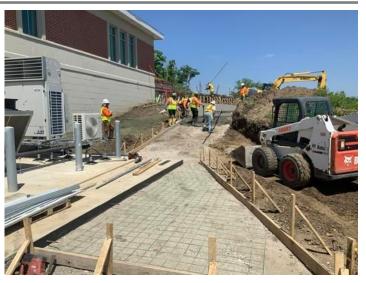

Planter Boxes West Side **Taken on** May 17, 2024, 12:07 PM CDT **Added on** May 17, 2024, 4:08 PM CDT **Added by** Ken Gleason

Drive Pad and Sidewalk Southeast Corner **Taken on** May 17, 2024, 9:50 AM CDT **Added on** May 17, 2024, 4:08 PM CDT **Added by** Ken Gleason

Drive Pad East Side **Taken on** May 17, 2024, 12:05 PM CDT **Added on** May 17, 2024, 4:08 PM CDT **Added by** Ken Gleason

Taken on May 17, 2024, 3:58 PM CDT Added on May 17, 2024, 4:08 PM CDT Added by Ken Gleason