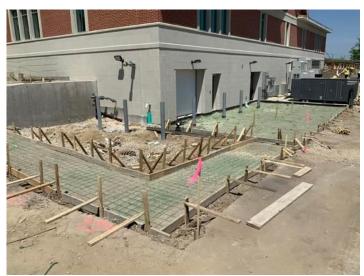

## 1. Work Log

| Company | Discipline                                               | Role | # Workers | # Regular<br>hours | # OT hours | Work performed                                                                                                                                                |
|---------|----------------------------------------------------------|------|-----------|--------------------|------------|---------------------------------------------------------------------------------------------------------------------------------------------------------------|
| -       | BP #2 General<br>Trades - Lite<br>Construction           | -    | 1         | 8                  | -          | worked on bathroom grab bars and hand rails in first floor bathrooms today                                                                                    |
| -       | BP #3 Excav/Site Util<br>- Plainfield Grading            | -    | 2         | 16                 | -          | crew worked on final grading of site in preparation of landscapers by adding black dirt in islands in parking lots and for flat work to be started next week. |
| -       | BP #4 Building<br>Concrete - Premium<br>Concrete Inc     | -    | 7         | 56                 | -          | crew worked on forms and pouring concrete for planters at west side of site today                                                                             |
| -       | BP #5 Asphalt,<br>C&G's, Site Concrete<br>- Abbey Paving | -    | 7         | 56                 | -          | crew worked on flat work sidewalks and drive pad at north, south and east side of site today                                                                  |
| -       | BP #7 Roofing -<br>Filotto Roofing                       | -    | 2         | 16                 | -          | crew worked on soffit and fascia at south side of building today                                                                                              |
| -       | BP #9 Flooring - TSI<br>Commercial Floor<br>Covering     | -    | 6         | 48                 | -          | crew worked on terrazzo flooring in lobby area as well as tile and grout work in bathrooms on first floor today                                               |
| -       | BP #13 Electrical -<br>CSN Electric                      | -    | 3         | 24                 | -          | crew worked on install of exterior parking lot light poles today                                                                                              |
|         | 28                                                       | 224  | 0         |                    |            |                                                                                                                                                               |

Drive Pad East Side **Taken on** May 17, 2024, 12:05 PM CDT **Added on** May 17, 2024, 4:08 PM CDT **Added by** Ken Gleason

Taken on May 17, 2024, 3:58 PM CDT Added on May 17, 2024, 4:08 PM CDT Added by Ken Gleason