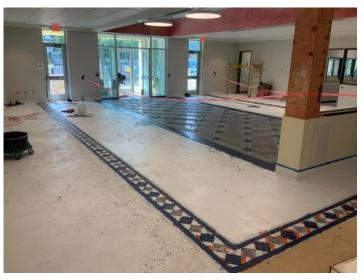

Lobby Terrazzo Flooring **Taken on** May 17, 2024, 3:56 PM CDT **Added on** May 17, 2024, 4:08 PM CDT **Added by** Ken Gleason

Drive Ramp NE Corner **Taken on** May 17, 2024, 12:13 PM CDT **Added on** May 17, 2024, 4:08 PM CDT **Added by** Ken Gleason

Lobby Terrazzo Flooring **Taken on** May 17, 2024, 12:15 PM CDT **Added on** May 17, 2024, 4:08 PM CDT **Added by** Ken Gleason

Drive Pad and Sidewalk SE Corner **Taken on** May 17, 2024, 12:05 PM CDT **Added on** May 17, 2024, 4:08 PM CDT **Added by** Ken Gleason

Lobby Terrazzo Flooring **Taken on** May 17, 2024, 12:15 PM CDT **Added on** May 17, 2024, 4:09 PM CDT **Added by** Ken Gleason