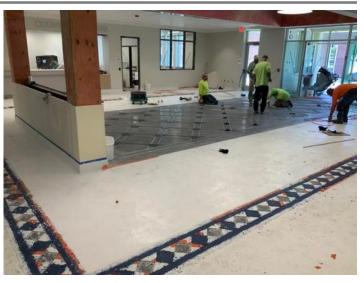

## 1. Work Log

| Company | Discipline                                               | Role | # Workers | # Regular<br>hours | # OT hours | Work performed                                                                                                                                                |
|---------|----------------------------------------------------------|------|-----------|--------------------|------------|---------------------------------------------------------------------------------------------------------------------------------------------------------------|
| -       | BP #2 General<br>Trades - Lite<br>Construction           | -    | 1         | 8                  | -          | worked on bathroom grab bars and hand rails in first floor bathrooms today                                                                                    |
| -       | BP #3 Excav/Site Util<br>- Plainfield Grading            | -    | 2         | 16                 | -          | crew worked on final grading of site in preparation of landscapers by adding black dirt in islands in parking lots and for flat work to be started next week. |
| -       | BP #4 Building<br>Concrete - Premium<br>Concrete Inc     | -    | 7         | 56                 | -          | crew worked on forms and pouring concrete for planters at west side of site today                                                                             |
| -       | BP #5 Asphalt,<br>C&G's, Site Concrete<br>- Abbey Paving | -    | 7         | 56                 | -          | crew worked on flat work sidewalks and drive pad at north, south and east side of site today                                                                  |
| -       | BP #7 Roofing -<br>Filotto Roofing                       | -    | 2         | 16                 | -          | crew worked on soffit and fascia at south side of building today                                                                                              |
| -       | BP #9 Flooring - TSI<br>Commercial Floor<br>Covering     | -    | 6         | 48                 | -          | crew worked on terrazzo flooring in lobby area as well as tile and grout work in bathrooms on first floor today                                               |
| -       | BP #13 Electrical -<br>CSN Electric                      | -    | 3         | 24                 | -          | crew worked on install of exterior parking lot light poles today                                                                                              |
|         | 28                                                       | 224  | 0         |                    |            |                                                                                                                                                               |

Lobby Terrazzo Flooring **Taken on** May 17, 2024, 3:56 PM CDT **Added on** May 17, 2024, 4:08 PM CDT **Added by** Ken Gleason

Drive Ramp NE Corner **Taken on** May 17, 2024, 12:13 PM CDT **Added on** May 17, 2024, 4:08 PM CDT **Added by** Ken Gleason

Lobby Terrazzo Flooring **Taken on** May 17, 2024, 12:15 PM CDT **Added on** May 17, 2024, 4:08 PM CDT **Added by** Ken Gleason

Drive Pad and Sidewalk SE Corner **Taken on** May 17, 2024, 12:05 PM CDT **Added on** May 17, 2024, 4:08 PM CDT **Added by** Ken Gleason

Lobby Terrazzo Flooring **Taken on** May 17, 2024, 12:15 PM CDT **Added on** May 17, 2024, 4:09 PM CDT **Added by** Ken Gleason