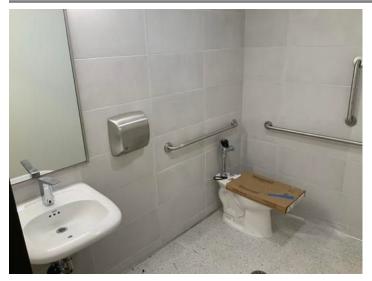

## 1. Work Log

| Company | Discipline                                               | Role | # Workers | # Regular<br>hours | # OT hours | Work performed                                                                                                                                                |
|---------|----------------------------------------------------------|------|-----------|--------------------|------------|---------------------------------------------------------------------------------------------------------------------------------------------------------------|
| -       | BP #2 General<br>Trades - Lite<br>Construction           | -    | 1         | 8                  | -          | worked on bathroom grab bars and hand rails in first floor bathrooms today                                                                                    |
| -       | BP #3 Excav/Site Util<br>- Plainfield Grading            | -    | 2         | 16                 | -          | crew worked on final grading of site in preparation of landscapers by adding black dirt in islands in parking lots and for flat work to be started next week. |
| -       | BP #4 Building<br>Concrete - Premium<br>Concrete Inc     | -    | 7         | 56                 | -          | crew worked on forms and pouring concrete for planters at west side of site today                                                                             |
| -       | BP #5 Asphalt,<br>C&G's, Site Concrete<br>- Abbey Paving | -    | 7         | 56                 | -          | crew worked on flat work sidewalks and drive pad at north, south and east side of site today                                                                  |
| -       | BP #7 Roofing -<br>Filotto Roofing                       | -    | 2         | 16                 | -          | crew worked on soffit and fascia at south side of building today                                                                                              |
| -       | BP #9 Flooring - TSI<br>Commercial Floor<br>Covering     | -    | 6         | 48                 | -          | crew worked on terrazzo flooring in lobby area as well as tile and grout work in bathrooms on first floor today                                               |
| -       | BP #13 Electrical -<br>CSN Electric                      | -    | 3         | 24                 | -          | crew worked on install of exterior parking lot light poles today                                                                                              |
|         | 28                                                       | 224  | 0         |                    |            |                                                                                                                                                               |

First Floor Bathrooms **Taken on** May 17, 2024, 12:14 PM CDT **Added on** May 17, 2024, 4:08 PM CDT **Added by** Ken Gleason

Drive Pad NE Corner **Taken on** May 17, 2024, 3:59 PM CDT **Added on** May 17, 2024, 4:08 PM CDT **Added by** Ken Gleason