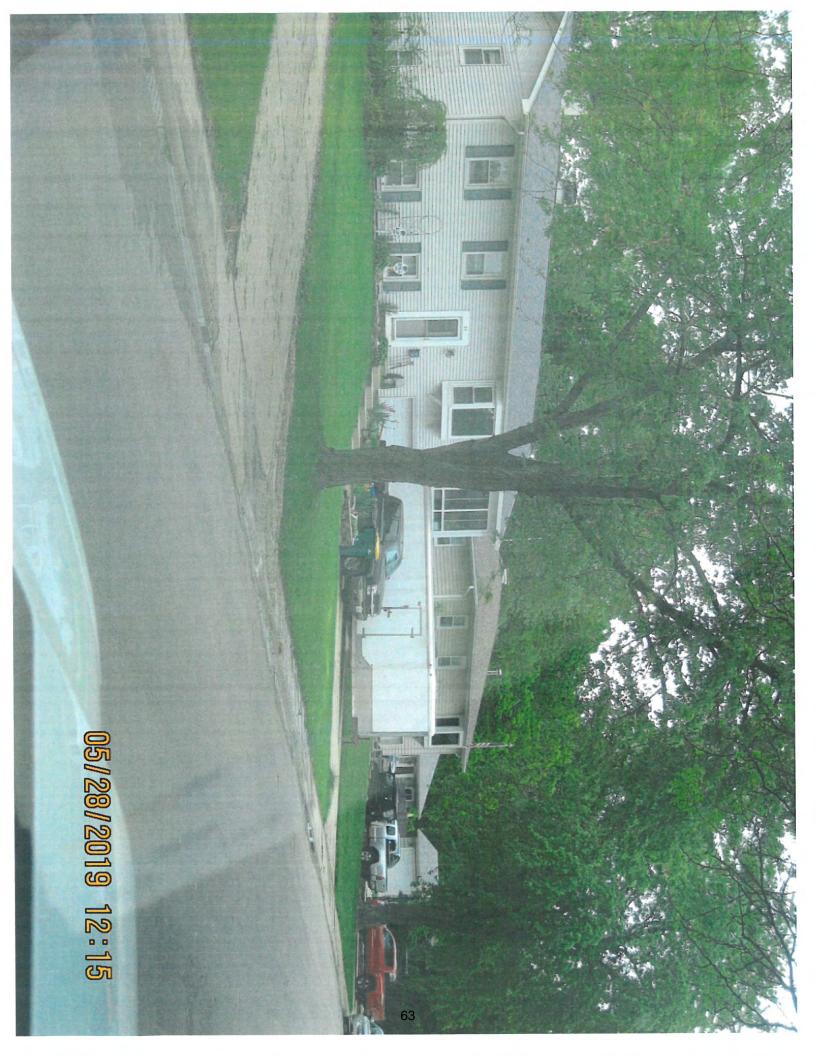

#### REVIEW VIOLATION REPORT (Pages 52-58):

- 1. Update on Zoning Violation at 790 Eldamain Road
- 2. Update on Violation of Stormwater Ordinance at 84 Woodland Drive
- 3. Approval to Forward to the Kendall County State's Attorney's Office a Violation of Section 11.05.A.1.b.ii of the Kendall County Zoning Ordinance (Prohibited Parking of a Trailer in the Front Yard Setback) at 44 Circle Drive West (Pages 59-66)