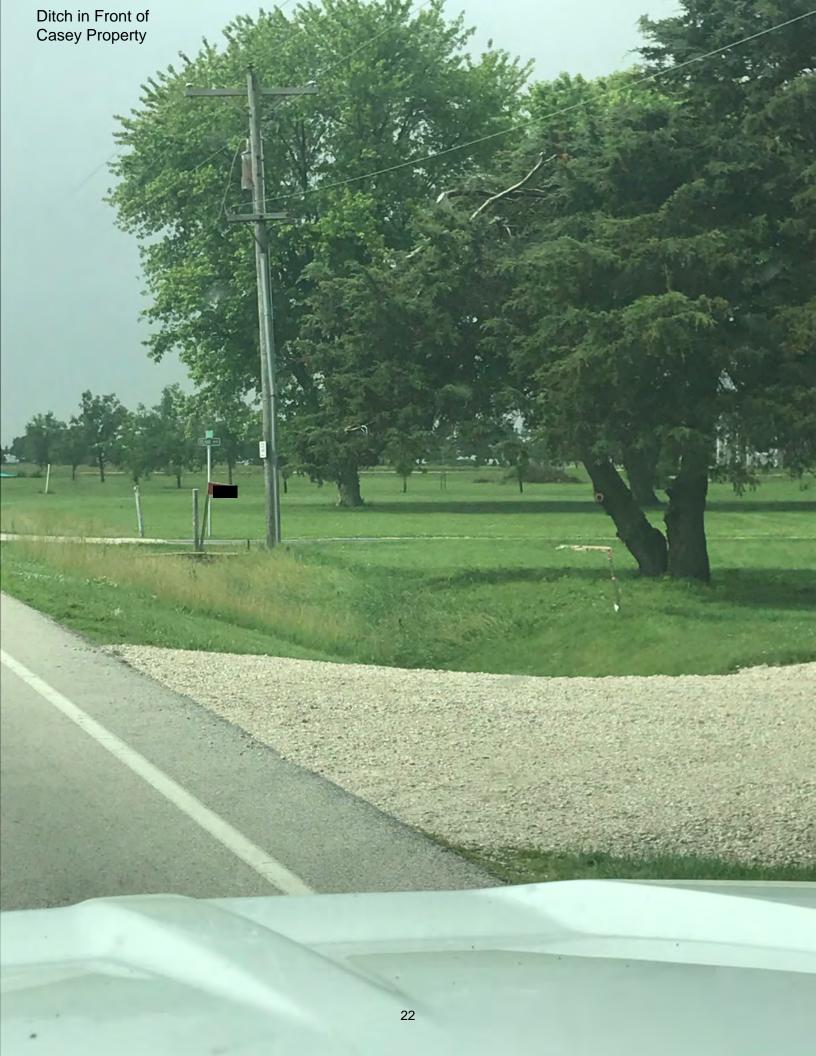

#### Matt-

You will find that Matt is placing an item at our request on your next agenda-stormwater management on Grove/Highgrove.

I wanted to take the opportunity to give you a little background on our current concern, and invite you to ask us any questions you may have.

As this spring progressed, and the rains continued, the first two houses had their first drainage test. Not only have their yards been constantly muddy/flooded, but it has flowed immediately into our backyard, causing us to have to pump routinely. The rainfall/stormwater is not readily flowing into the swales as engineered.

The new homeowners, left to their own devices began trying to find a solution, when Tom and I stepped in. We, as well as them, are very frustrated.

You may or may not know that we have flower gardens, a large pond, etc. at the point in our backyard where stormwater is now roaring through toward the AuxSable creek. My flower gardens have been flooded and I fear these 22 year old perennial gardens may suffer from this. Our pond has been at the overflow point for weeks, and we are unable to walk or move our gardening carts through the back yard. Only recently have they begun to dry out, only to have another rainfall.

#### Greg:

The County received a complaint that the houses constructed in Highgrove Subdivision were not correctly connected to the stormwater infrastructure of the subdivision. The neighbor to the north of the subdivision also reported increased water on their property since the subdivision was constructed.

Could you prepare a cost estimate for WBK to do a study of the subdivision to determine where the water is draining and if the houses constructed on the two northern most lots of the subdivision are properly connected to a stormwater infrastructure?