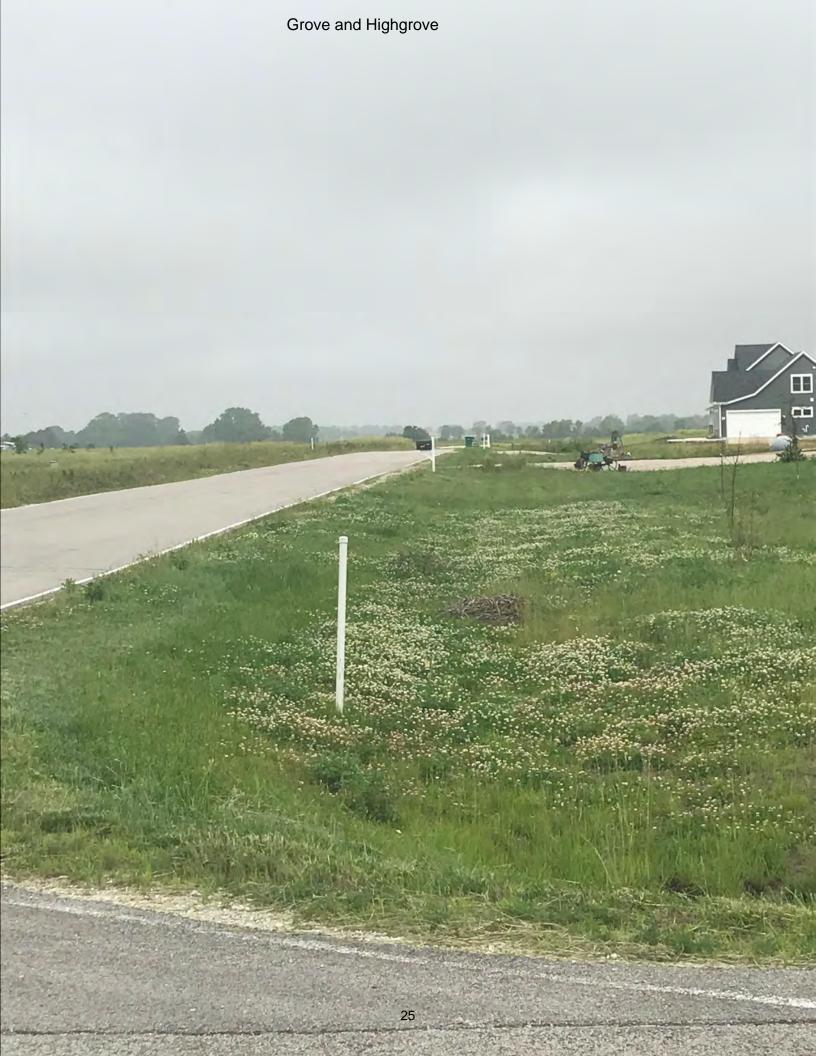

#### Matt-

You will find that Matt is placing an item at our request on your next agenda-stormwater management on Grove/Highgrove.

I wanted to take the opportunity to give you a little background on our current concern, and invite you to ask us any questions you may have.

As this spring progressed, and the rains continued, the first two houses had their first drainage test. Not only have their yards been constantly muddy/flooded, but it has flowed immediately into our backyard, causing us to have to pump routinely. The rainfall/stormwater is not readily flowing into the swales as engineered.

The new homeowners, left to their own devices began trying to find a solution, when Tom and I stepped in. We, as well as them, are very frustrated.

You may or may not know that we have flower gardens, a large pond, etc. at the point in our backyard where stormwater is now roaring through toward the AuxSable creek. My flower gardens have been flooded and I fear these 22 year old perennial gardens may suffer from this. Our pond has been at the overflow point for weeks, and we are unable to walk or move our gardening carts through the back yard. Only recently have they begun to dry out, only to have another rainfall.

#### Greg:

The County received a complaint that the houses constructed in Highgrove Subdivision were not correctly connected to the stormwater infrastructure of the subdivision. The neighbor to the north of the subdivision also reported increased water on their property since the subdivision was constructed.

Could you prepare a cost estimate for WBK to do a study of the subdivision to determine where the water is draining and if the houses constructed on the two northern most lots of the subdivision are properly connected to a stormwater infrastructure?