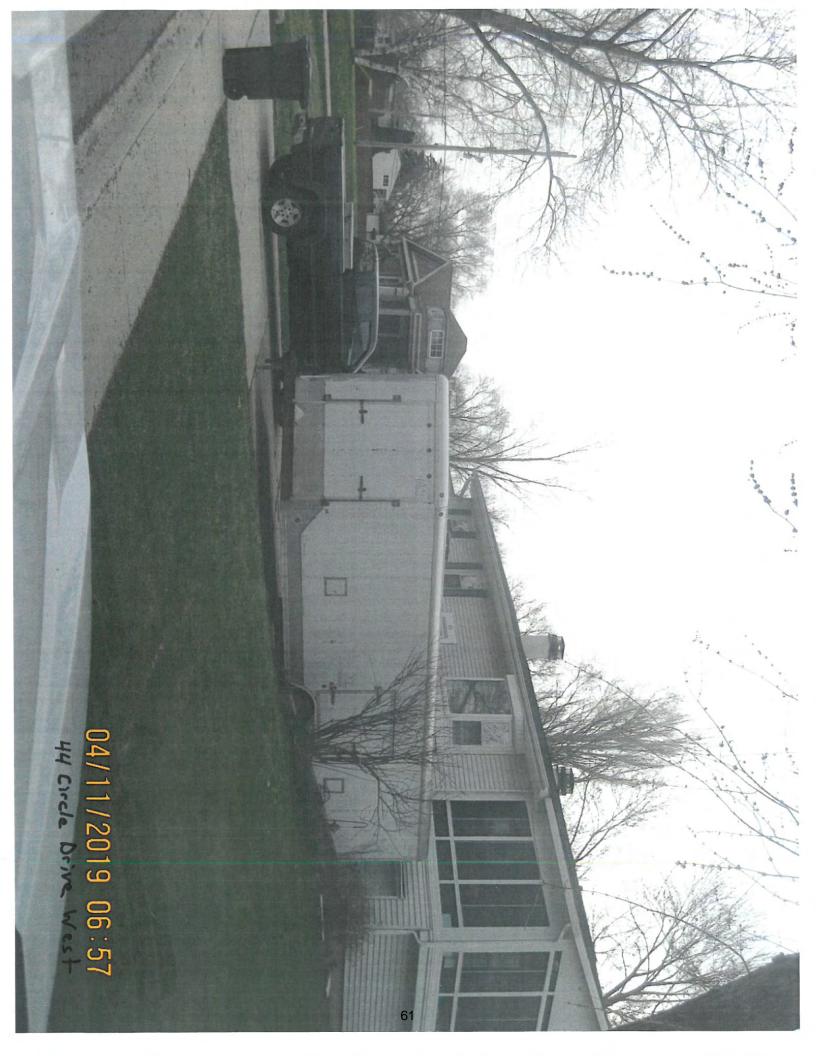

#### REVIEW VIOLATION REPORT (Pages 52-58):

- 1. Update on Zoning Violation at 790 Eldamain Road
- 2. Update on Violation of Stormwater Ordinance at 84 Woodland Drive
- 3. Approval to Forward to the Kendall County State's Attorney's Office a Violation of Section 11.05.A.1.b.ii of the Kendall County Zoning Ordinance (Prohibited Parking of a Trailer in the Front Yard Setback) at 44 Circle Drive West (Pages 59-66)