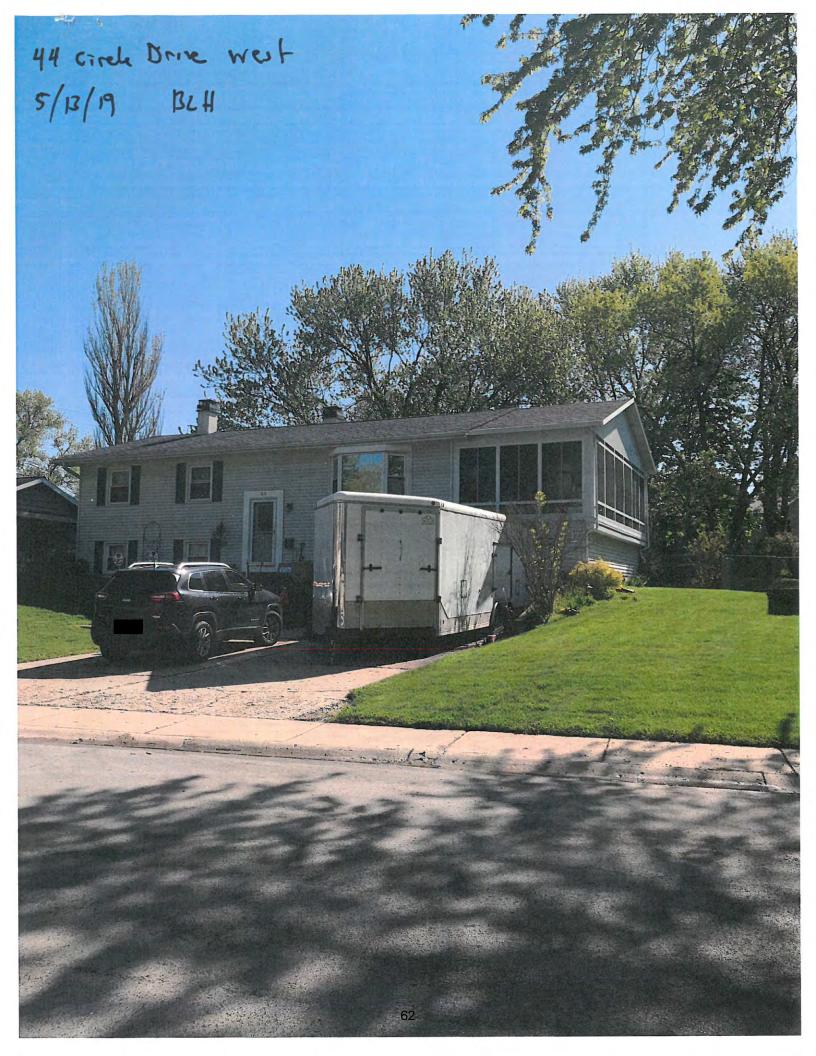

#### REVIEW VIOLATION REPORT (Pages 52-58):

- 1. Update on Zoning Violation at 790 Eldamain Road
- 2. Update on Violation of Stormwater Ordinance at 84 Woodland Drive
- 3. Approval to Forward to the Kendall County State's Attorney's Office a Violation of Section 11.05.A.1.b.ii of the Kendall County Zoning Ordinance (Prohibited Parking of a Trailer in the Front Yard Setback) at 44 Circle Drive West (Pages 59-66)