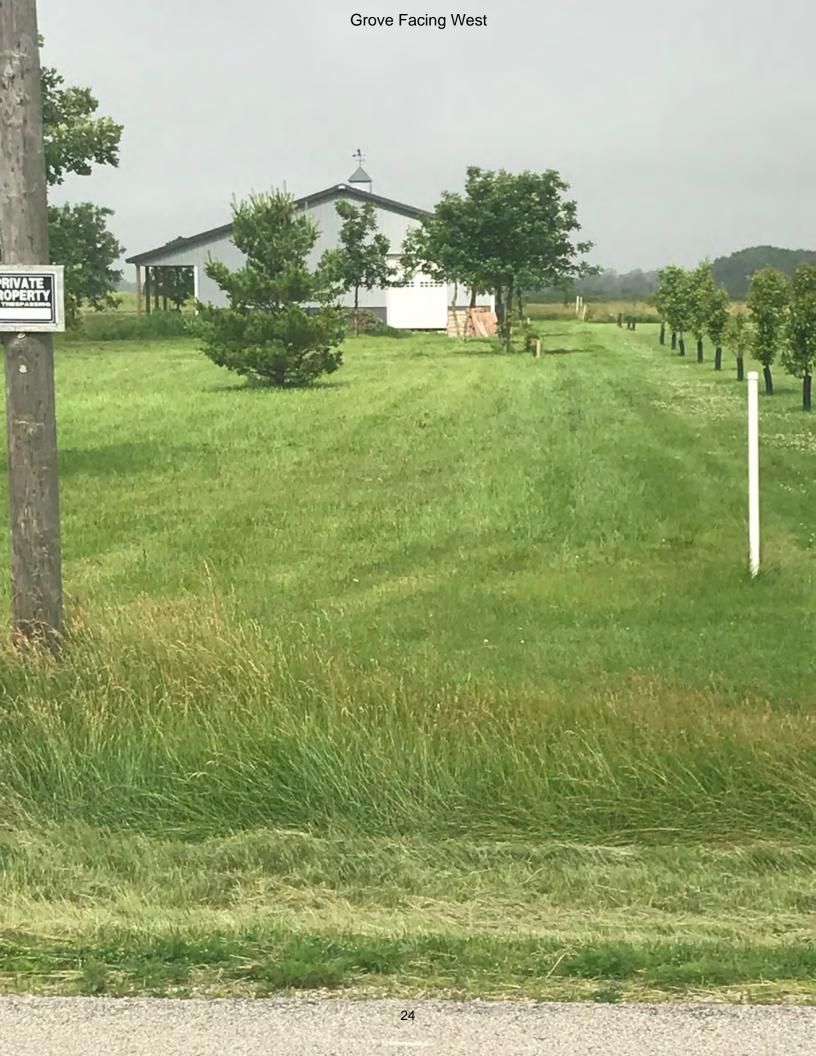

#### Matt-

You will find that Matt is placing an item at our request on your next agenda-stormwater management on Grove/Highgrove.

I wanted to take the opportunity to give you a little background on our current concern, and invite you to ask us any questions you may have.

As this spring progressed, and the rains continued, the first two houses had their first drainage test. Not only have their yards been constantly muddy/flooded, but it has flowed immediately into our backyard, causing us to have to pump routinely. The rainfall/stormwater is not readily flowing into the swales as engineered.

The new homeowners, left to their own devices began trying to find a solution, when Tom and I stepped in. We, as well as them, are very frustrated.

You may or may not know that we have flower gardens, a large pond, etc. at the point in our backyard where stormwater is now roaring through toward the AuxSable creek. My flower gardens have been flooded and I fear these 22 year old perennial gardens may suffer from this. Our pond has been at the overflow point for weeks, and we are unable to walk or move our gardening carts through the back yard. Only recently have they begun to dry out, only to have another rainfall.

#### Greg:

The County received a complaint that the houses constructed in Highgrove Subdivision were not correctly connected to the stormwater infrastructure of the subdivision. The neighbor to the north of the subdivision also reported increased water on their property since the subdivision was constructed.

Could you prepare a cost estimate for WBK to do a study of the subdivision to determine where the water is draining and if the houses constructed on the two northern most lots of the subdivision are properly connected to a stormwater infrastructure?