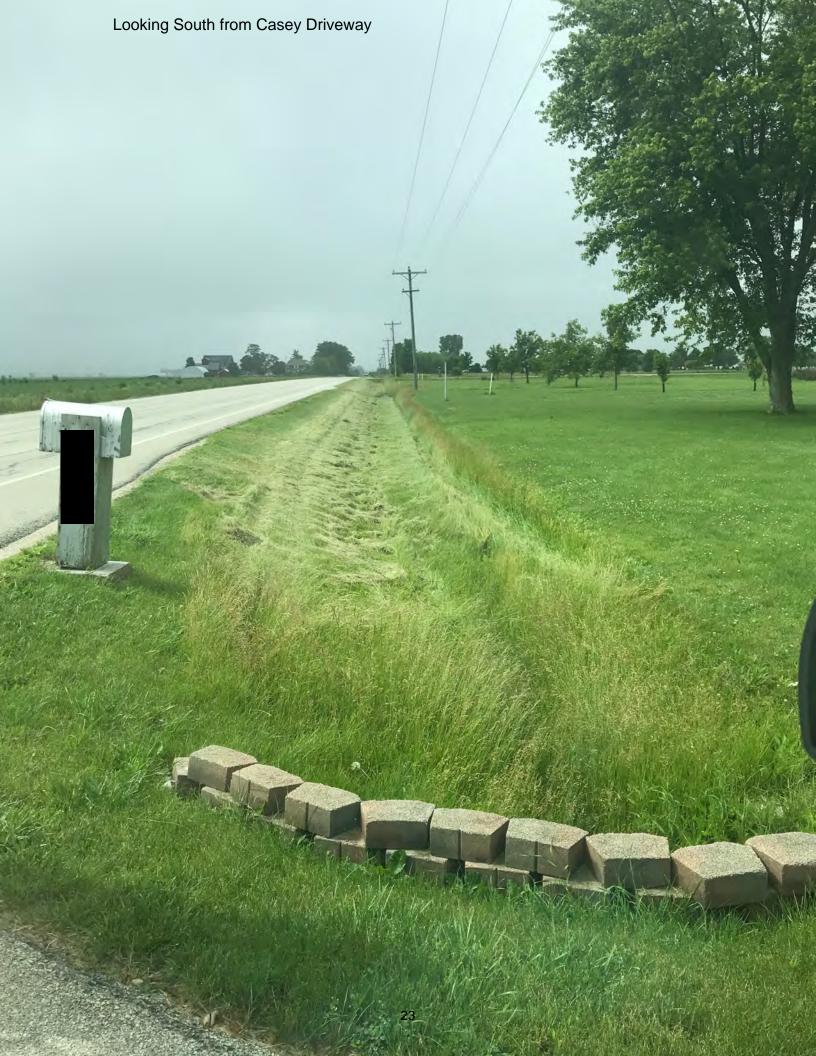

#### Matt-

You will find that Matt is placing an item at our request on your next agenda-stormwater management on Grove/Highgrove.

I wanted to take the opportunity to give you a little background on our current concern, and invite you to ask us any questions you may have.

As this spring progressed, and the rains continued, the first two houses had their first drainage test. Not only have their yards been constantly muddy/flooded, but it has flowed immediately into our backyard, causing us to have to pump routinely. The rainfall/stormwater is not readily flowing into the swales as engineered.

The new homeowners, left to their own devices began trying to find a solution, when Tom and I stepped in. We, as well as them, are very frustrated.

You may or may not know that we have flower gardens, a large pond, etc. at the point in our backyard where stormwater is now roaring through toward the AuxSable creek. My flower gardens have been flooded and I fear these 22 year old perennial gardens may suffer from this. Our pond has been at the overflow point for weeks, and we are unable to walk or move our gardening carts through the back yard. Only recently have they begun to dry out, only to have another rainfall.

#### Greg:

The County received a complaint that the houses constructed in Highgrove Subdivision were not correctly connected to the stormwater infrastructure of the subdivision. The neighbor to the north of the subdivision also reported increased water on their property since the subdivision was constructed.

Could you prepare a cost estimate for WBK to do a study of the subdivision to determine where the water is draining and if the houses constructed on the two northern most lots of the subdivision are properly connected to a stormwater infrastructure?