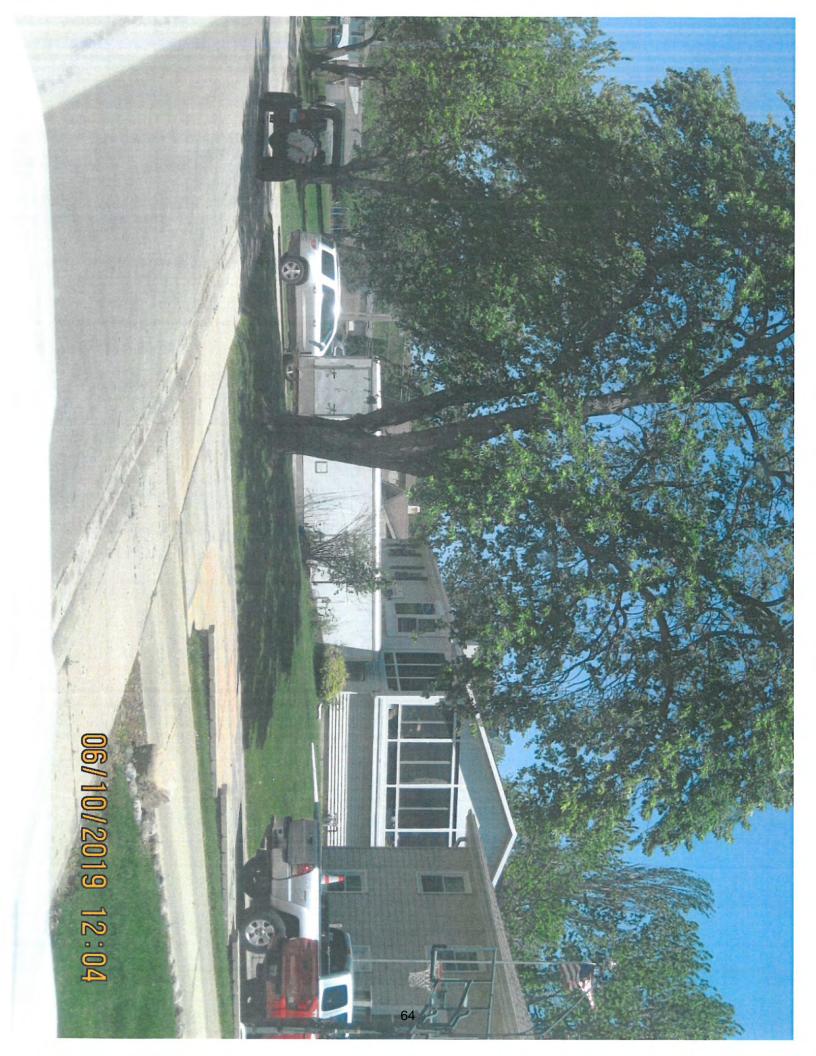

#### REVIEW VIOLATION REPORT (Pages 52-58):

- 1. Update on Zoning Violation at 790 Eldamain Road
- 2. Update on Violation of Stormwater Ordinance at 84 Woodland Drive
- 3. Approval to Forward to the Kendall County State's Attorney's Office a Violation of Section 11.05.A.1.b.ii of the Kendall County Zoning Ordinance (Prohibited Parking of a Trailer in the Front Yard Setback) at 44 Circle Drive West (Pages 59-66)