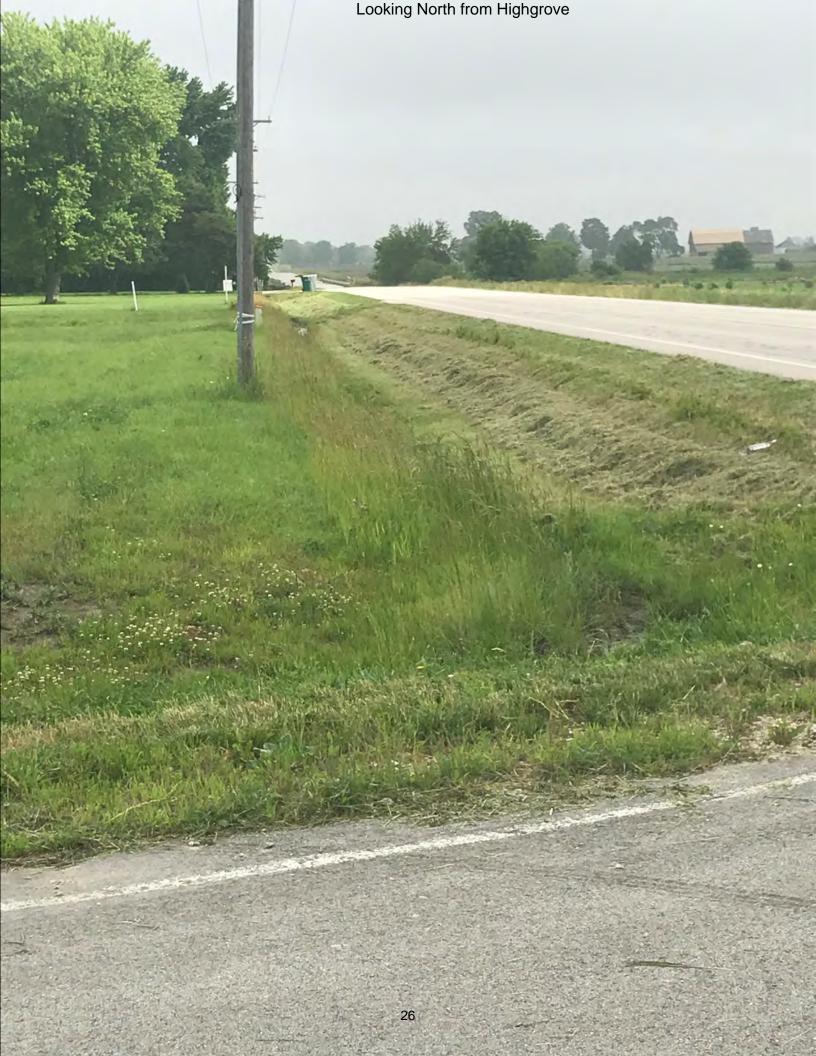

#### **NEW BUSINESS:**

- 1. Request from Jennifer Wirth for a Refund in the Amount of \$260.48 for an Unused Building Permit at 977 Route 31, Oswego (Pages 16-17)
- 2. Request for WBK to Conduct a Stormwater Investigation at Highgrove Subdivision at a Cost Not to Exceed \$1,200 (Pages 18-26)
- 3. Review of Annual NPDES Survey (Pages 27-30)
- 4. Recommendation on Junk and Debris Citation Letter
- 5. Discussion of Planning, Building and Zoning Department Related Ordinance Enforcement (Page 31)
- 6. Discussion of Intergovernmental Agreement with Oswego Township for Ordinance Enforcement (Page 32)

#### Greg:

The County received a complaint that the houses constructed in Highgrove Subdivision were not correctly connected to the stormwater infrastructure of the subdivision. The neighbor to the north of the subdivision also reported increased water on their property since the subdivision was constructed.

Could you prepare a cost estimate for WBK to do a study of the subdivision to determine where the water is draining and if the houses constructed on the two northern most lots of the subdivision are properly connected to a stormwater infrastructure?