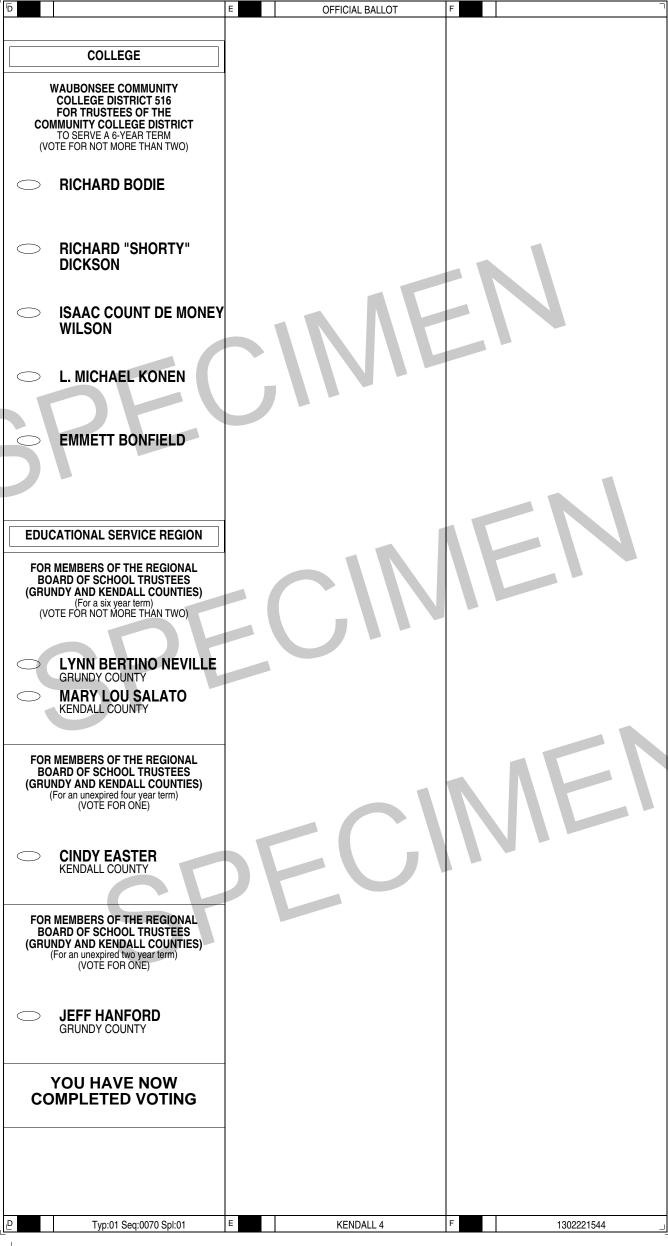

| E                          |                               | KENDALL 3                                         | F | 1302221544 |
| <u>⊢</u>     |                                                                                                                                                       | TE BO                      |                               |                                                   |   | ·          |
|              |                                                                                                                                                       | •                          |                               |                                                   |   | -          |



 KENDALL 4

С

в

Typ:01 Seq:0070 Spl:01

**BALLOT STYLE 159** 





 KENDALL 4

С

в

Typ:01 Seq:0070 Spl:02

**BALLOT STYLE 160** 





KENDALL 4

С

в

Typ:01 Seq:0070 Spl:03

**BALLOT STYLE 161** 

| 「 <u> </u>   |                                                                                                                                                       |                            |                               |                                                 |   |            |
|--------------|-------------------------------------------------------------------------------------------------------------------------------------------------------|----------------------------|-------------------------------|-------------------------------------------------|---|------------|
| D            |