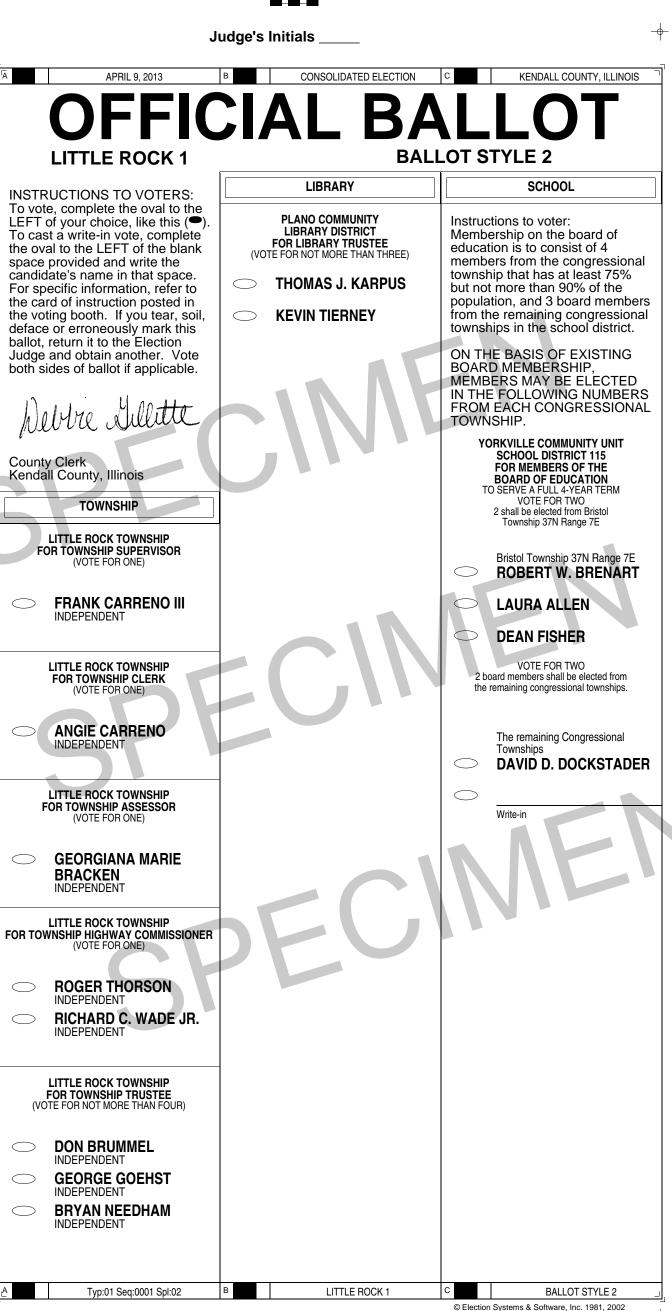

#### Judge's Initials А CONSOLIDATED ELECTION APRIL 9, 2013 в KENDALL COUNTY, ILLINOIS **BALLOT STYLE 1** LITTLE ROCK 1 EDUCATIONAL SERVICE REGION LIBRARY INSTRUCTIONS TO VOTERS: To vote, complete the oval to the LEFT of your choice, like this ( $\bigcirc$ ). To cast a write-in vote, complete the oval to the LEFT of the blank FOR MEMBERS OF THE REGIONAL BOARD OF SCHOOL TRUSTEES (GRUNDY AND KENDALL COUNTIES) PLANO COMMUNITY LIBRARY DISTRICT FOR LIBRARY TRUSTEE (VOTE FOR NOT MORE THAN THREE) (For a six year term) (VOTE FOR NOT MORE THAN TWO) space provided and write the candidate's name in that space THOMAS J. KARPUS For specific information, refer to the card of instruction posted in the voting booth. If you tear, soil, deface or erroneously mark this ballot, return it to the Election LYNN BERTINO NEVILLE GRUNDY COUNTY **KEVIN TIERNEY** MARY LOU SALATO KENDALL COUNTY Judge and obtain another. Vote both sides of ballot if applicable. SCHOOL pettre Lillitte PLANO COMMUNITY UNIT SCHOOL DISTRICT 88 FOR MEMBERS OF THE BOARD OF EDUCATION TO SERVE A FULL 4-YEAR TERM VOTE FOR THREE FOR MEMBERS OF THE REGIONAL BOARD OF SCHOOL TRUSTEES (GRUNDY AND KENDALL COUNTIES) (For an unexpired four year term) (VOTE FOR ONE) TO SERVE **R** TERM County Clerk Kendall County, Illinois TOWNSHIP **ESTELA M. MARTINEZ** CINDY EASTER KENDALL COUNTY LITTLE ROCK TOWNSHIP FOR TOWNSHIP SUPERVISOR PAUL HELLER (VOTE FOR ONF) FOR MEMBERS OF THE REGIONAL BOARD OF SCHOOL TRUSTEES (GRUNDY AND KENDALL COUNTIES) (For an unexpired two year term) (VOTE FOR ONE) 1 Write-in FRANK CARRENO III INDEPENDENT COLLEGE LITTLE ROCK TOWNSHIP WAUBONSEE COMMUNITY JEFF HANFORD FOR TOWNSHIP CLERK (VOTE FOR ONE) COLLEGE DISTRICT 516 FOR TRUSTEES OF THE GRUNDY COUNTY COMMUNITY COLLEGE DISTRICT TO SERVE A 6-YEAR TERM (VOTE FOR NOT MORE THAN TWO) ANGIE CARRENO YOU HAVE NOW INDEPENDENT COMPLETED VOTING **RICHARD BODIE** LITTLE ROCK TOWNSHIP FOR TOWNSHIP ASSESSOR (VOTE FOR ONE) **RICHARD "SHORTY"** DICKSON **GEORGIANA MARIE** BRACKEN INDEPENDENT **ISAAC COUNT DE MONEY** WILSON LITTLE ROCK TOWNSHIP FOR TOWNSHIP HIGHWAY COMMISSIONER (VOTE FOR ONE) L. MICHAEL KONEN **ROGER THORSON** INDEPENDEN **RICHARD C. WADE JR. EMMETT BONFIELD** INDEPENDENT LITTLE ROCK TOWNSHIP FOR TOWNSHIP TRUSTEE (VOTE FOR NOT MORE THAN FOUR)

 LITTLE ROCK 1

С

в

DON BRUMMEL

INDEPENDENT

INDEPENDENT

А

**GEORGE GOEHST** 

**BRYAN NEEDHAM** 

Typ:01 Seq:0001 Spl:01

**BALLOT STYLE 1** 

© Election Systems & Software, Inc. 1981, 2002

-----

VOTE BOTH FRONT AND BACK OF BALLOT

 ¢