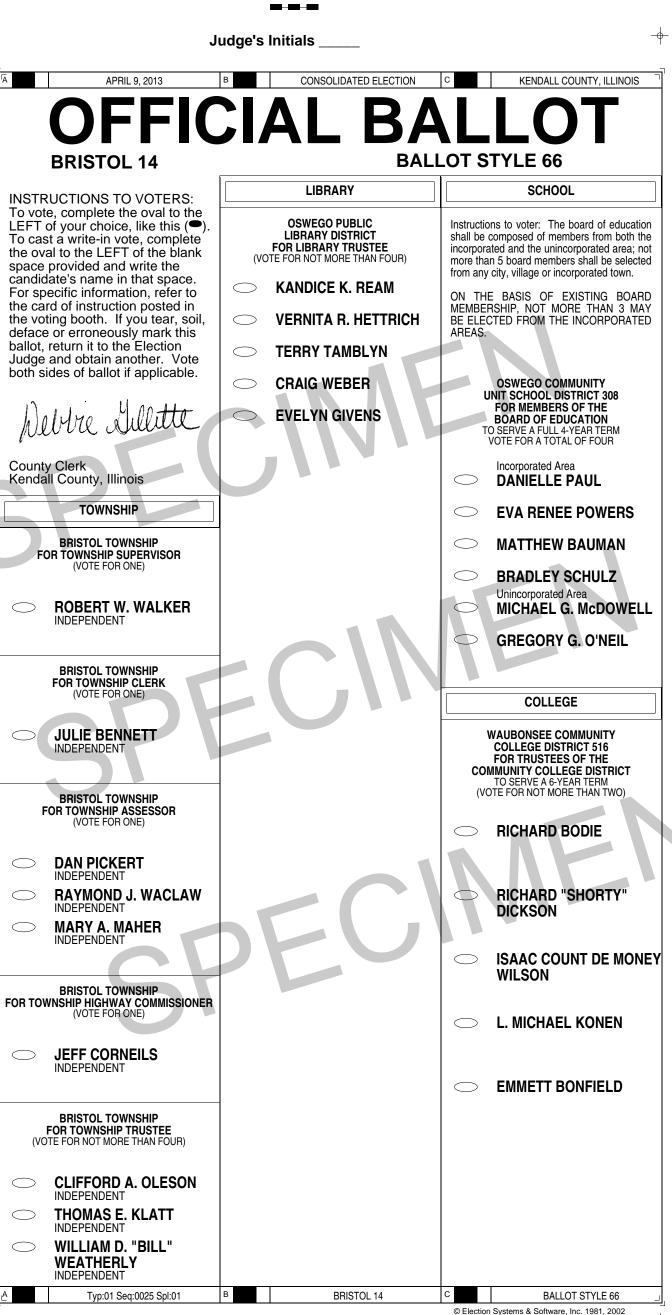

# Ballot Styles for the Consolidated Election of April 9, 2013

This document is a "pdf" file containing examples of the 217 ballot styles that the County of Kendall will be using in the upcoming election. These examples are being posted for public viewing and are not intended to be used for other purposes.

A list of Kendall County Precincts appears under the "Bookmarks" tab on the left side of this screen. Click on your precinct selection and it will be shown in the viewing screen. Depending on the residence address and the district boundaries within the precinct, there may be a single ballot style or multiple ballot styles. Also note that some ballots are 1 page in length and some are 2.

When there are multiple ballot styles you will be able to determine which one is yours by comparing the districts listed on your Voter Registration card.

*Remember that for the Consolidated Election you will be voting on local contests.* 