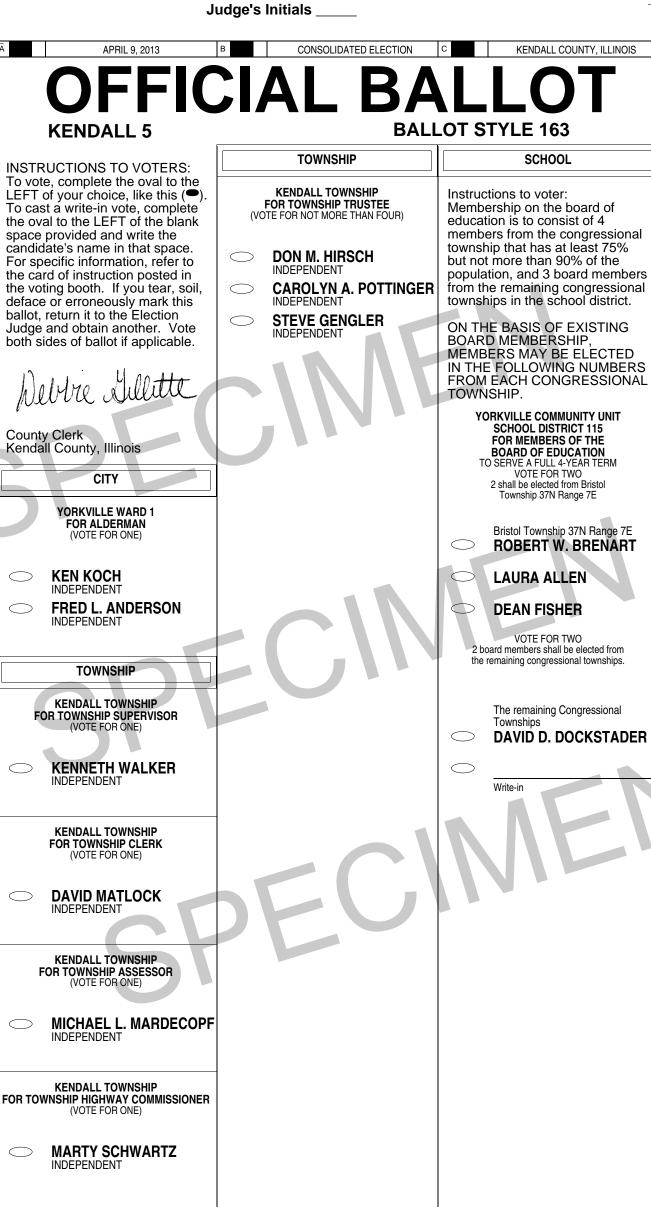

| E                          | 1                             | KENDALL 4                                       | F | 1302221544 |
|              |                                                                                                                                                       |                            |                               |                                                 |   | <u>.</u>   |
| 1            | VO                                                                                                                                                    |                            |                               |                                                 |   |            |



 KENDALL 5

С

в

Typ:01 Seq:0071 Spl:01

**BALLOT STYLE 162** 





VOTE BOTH FRONT AND BACK OF BALLOT

KENDALL 5

С

в

Typ:01 Seq:0071 Spl:02

**BALLOT STYLE 163** 

© Election Systems & Software, Inc. 1981, 2002

-

| F                                                                                                                                                                               |                                                                                                                          |                |
|---------------------------------------------------------------------------------------------------------------------------------------------------------------------------------|--------------------------------------------------------------------------------------------------------------------------|----------------|
| <b>D<