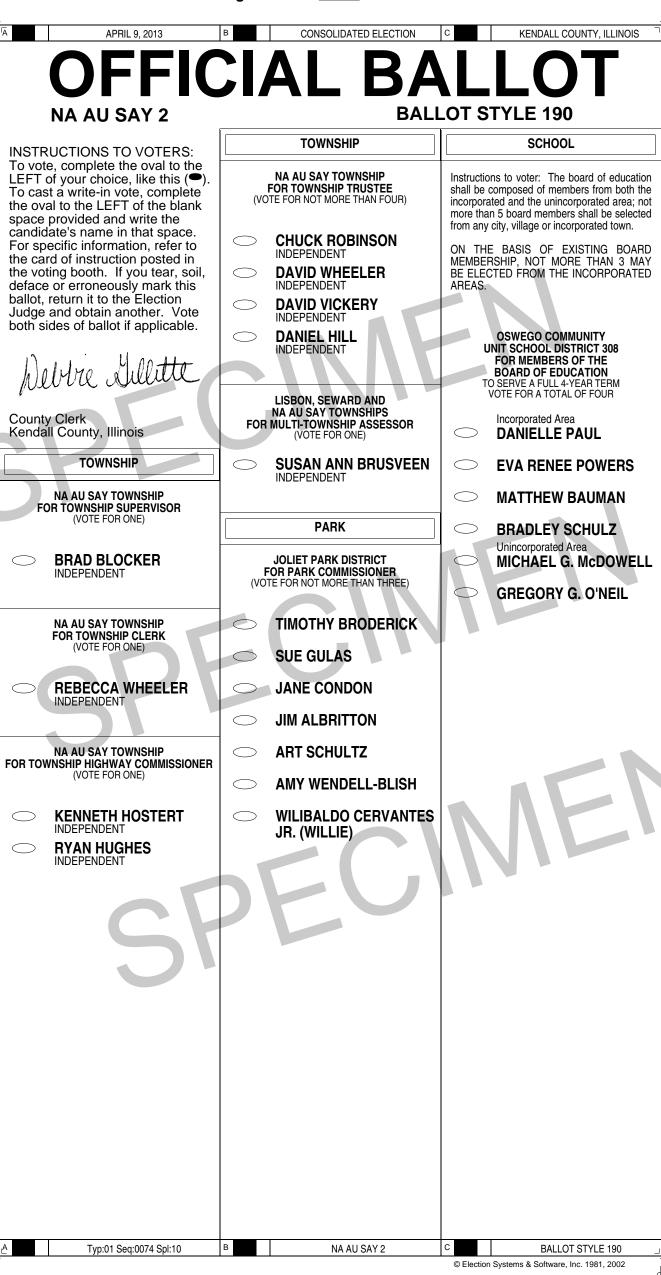

|   |            |
|                                                                                                                                                      |   |                  |   |            |
|                                                                                                                                                      |   |                  |   |            |
| P Typ:01 Seq:0074 Spl:09                                                                                                                             | E | NA AU SAY 2      | F | 1302221544 |
|                                                                                                                                                      |   | TH FRONT AND BAC |   |            |

## 





### Judge's Initials



VOTE BOTH FRONT AND BACK OF BALLOT



VOTE BOTH FRONT AND BACK OF BALLOT

-0

## Judge's Initials \_\_\_\_



VOTE BOTH FRONT AND BACK OF BALLOT

| D             |                                                                            | Е | OFFICIAL BALLOT | F            |            |
|---------------|----------------------------------------------------------------------------|---|-----------------|--------------|------------|
|               |                                                                            |   |                 |              |            |
|               | FIRE                                                                       | ] |                 |              |            |
| PLAINF<br>(VC | IELD FIRE PROTECTION DISTRIC