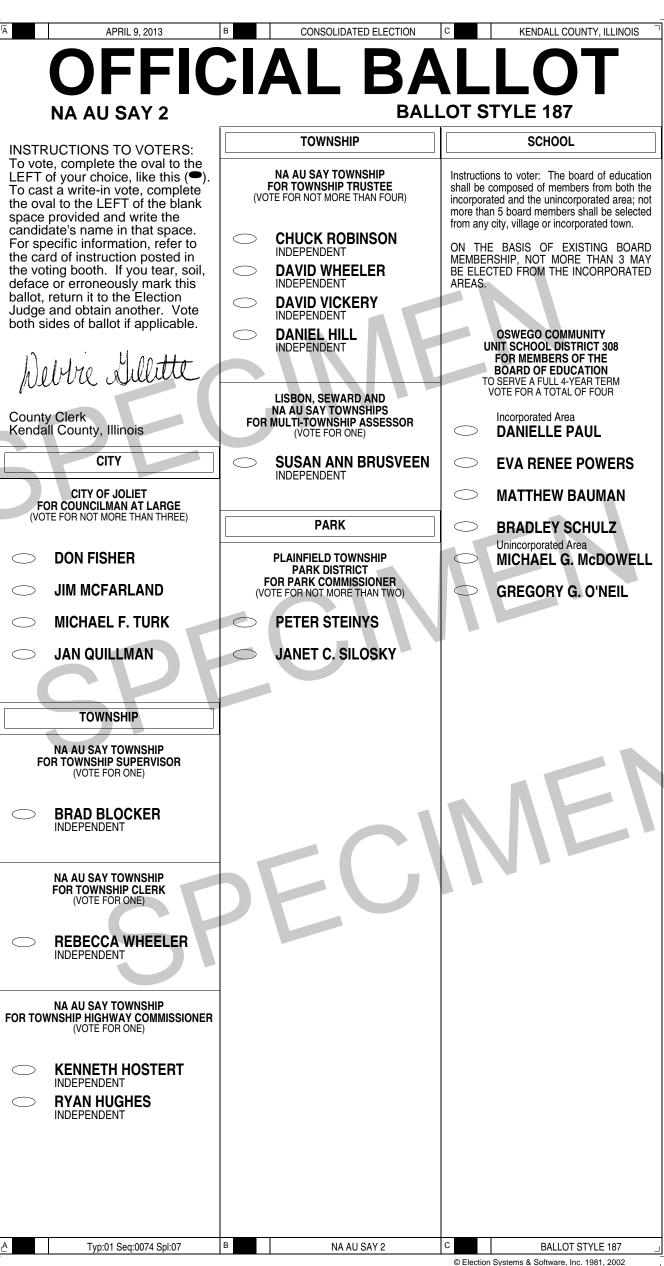

ASSESSOR (VOTE FOR ONE) County Clerk Kendall County, Illinois Incorporated Area DANIELLE PAUL  $\bigcirc$ TOWNSHIP SUSAN ANN BRUSVEEN **EVA RENEE POWERS** INDEPENDENT NA AU SAY TOWNSHIP FOR TOWNSHIP SUPERVISOR MATTHEW BAUMAN (VOTE FOR ONE) **BRADLEY SCHULZ** Unincorporated Area **BRAD BLOCKER MICHAEL G. McDOWELL** INDEPENDENT **GREGORY G. O'NEIL** NA AU SAY TOWNSHIP FOR TOWNSHIP CLERK (VOTE FOR ONE) **REBECCA WHEELER** INDEPENDENT NA AU SAY TOWNSHIP FOR TOWNSHIP HIGHWAY COMMISSIONER (VOTE FOR ONE) **KENNETH HOSTERT** INDEPENDENT RYAN HUGHES

 NA AU SAY 2

С

в

Typ:01 Seq:0074 Spl:05

**BALLOT STYLE 185** 

© Election Systems & Software, Inc. 1981, 2002

KENDALL COUNTY, ILLINOIS



## Judge's Initials \_\_\_\_



VOTE BOTH FRONT AND BACK OF BALLOT



-----

#### Judge's Initials \_\_\_\_



VOTE BOTH FRONT AND BACK OF BALLOT

#### 0

¢



## Judge's Initials \_\_\_\_\_

|                                                                                                                                                                                                                                           |                                                                                                                             | ~                                                                                                                                                                      |
|---------------------------------------------------------------------------------------------------------------------------------------------------------------------------------------