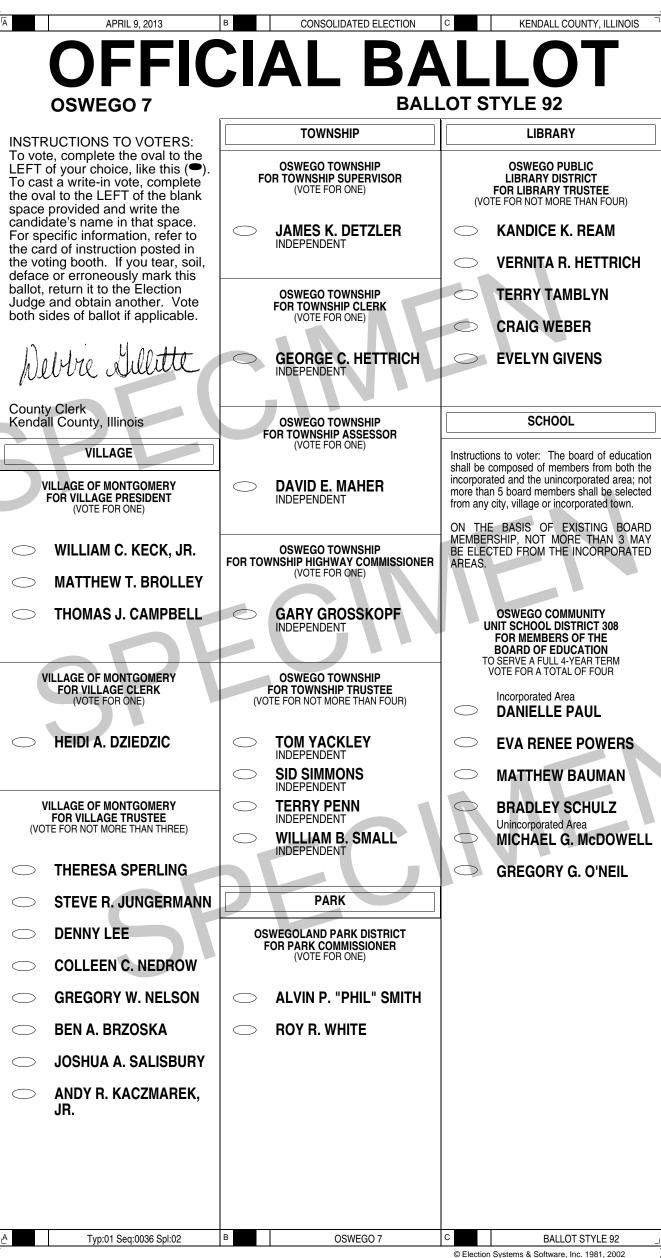

# Ballot Styles for the Consolidated Election of April 9, 2013

This document is a "pdf" file containing examples of the 217 ballot styles that the County of Kendall will be using in the upcoming election. These examples are being posted for public viewing and are not intended to be used for other purposes.

A list of Kendall County Precincts appears under the "Bookmarks" tab on the left side of this screen. Click on your precinct selection and it will be shown in the viewing screen. Depending on the residence address and the district boundaries within the precinct, there may be a single ballot style or multiple ballot styles. Also note that some ballots are 1 page in length and some are 2.

When there are multiple ballot styles you will be able to determine which one is yours by comparing the districts listed on your Voter Registration card.

*Remember that for the Consolidated Election you will be voting on local contests.* 