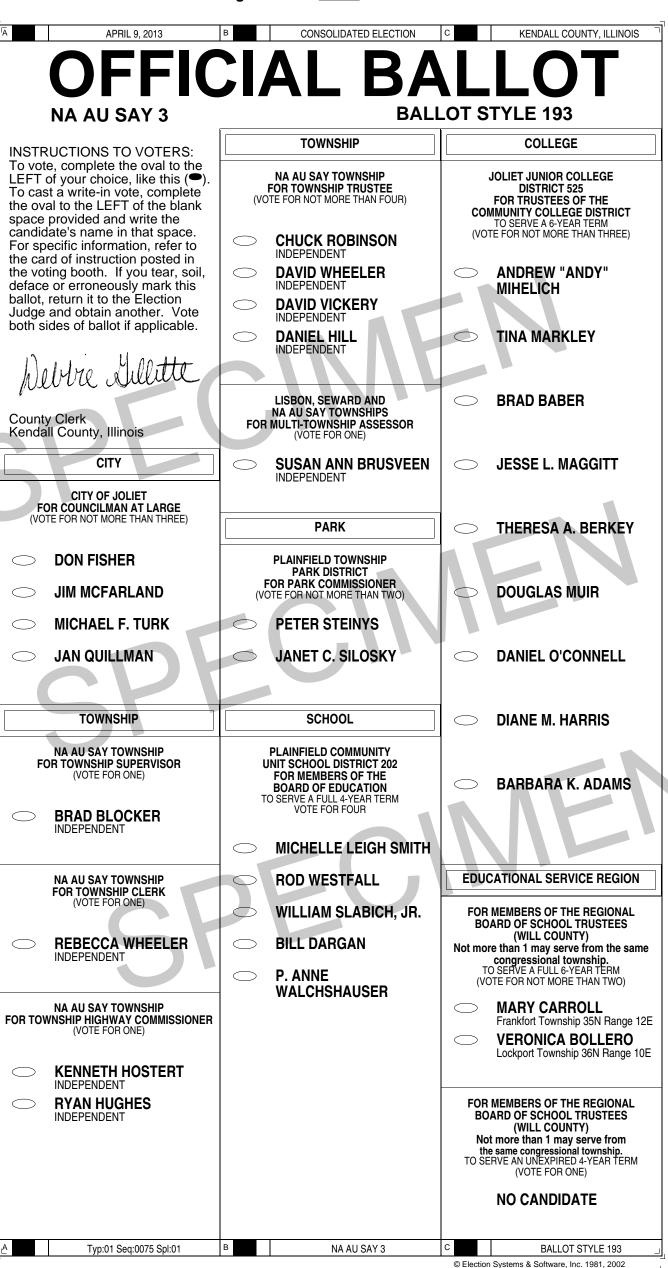

# Ballot Styles for the Consolidated Election of April 9, 2013

This document is a "pdf" file containing examples of the 217 ballot styles that the County of Kendall will be using in the upcoming election. These examples are being posted for public viewing and are not intended to be used for other purposes.

A list of Kendall County Precincts appears under the "Bookmarks" tab on the left side of this screen. Click on your precinct selection and it will be shown in the viewing screen. Depending on the residence address and the district boundaries within the precinct, there may be a single ballot style or multiple ballot styles. Also note that some ballots are 1 page in length and some are 2.

When there are multiple ballot styles you will be able to determine which one is yours by comparing the districts listed on your Voter Registration card.

*Remember that for the Consolidated Election you will be voting on local contests.* 