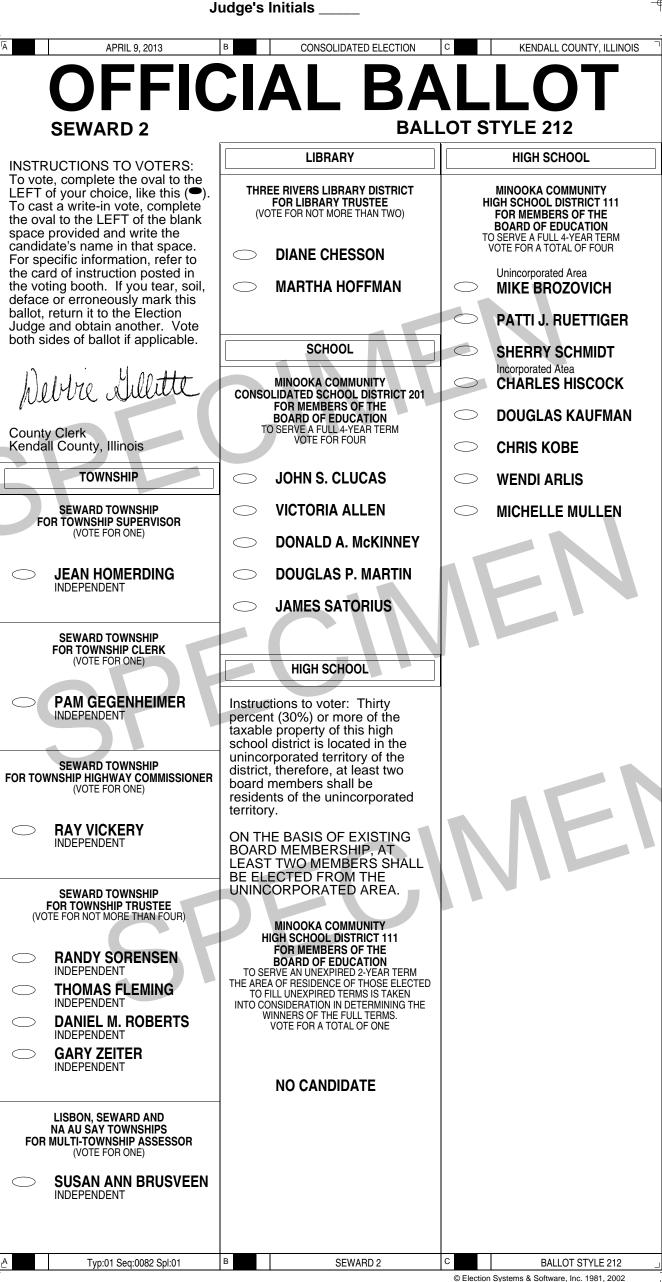

#### Judge's Initials А CONSOLIDATED ELECTION APRIL 9, 2013 в KENDALL COUNTY, ILLINOIS **BALLOT STYLE 1** LITTLE ROCK 1 EDUCATIONAL SERVICE REGION LIBRARY INSTRUCTIONS TO VOTERS: To vote, complete the oval to the LEFT of your choice, like this ( $\bigcirc$ ). To cast a write-in vote, complete the oval to the LEFT of the blank FOR MEMBERS OF THE REGIONAL BOARD OF SCHOOL TRUSTEES (GRUNDY AND KENDALL COUNTIES) PLANO COMMUNITY LIBRARY DISTRICT FOR LIBRARY TRUSTEE (VOTE FOR NOT MORE THAN THREE) (For a six year term) (VOTE FOR NOT MORE THAN TWO) space provided and write the candidate's name in that space THOMAS J. KARPUS For specific information, refer to the card of instruction posted in the voting booth. If you tear, soil, deface or erroneously mark this ballot, return it to the Election LYNN BERTINO NEVILLE GRUNDY COUNTY **KEVIN TIERNEY** MARY LOU SALATO KENDALL COUNTY Judge and obtain another. Vote both sides of ballot if applicable. SCHOOL pettre Lillitte PLANO COMMUNITY UNIT SCHOOL DISTRICT 88 FOR MEMBERS OF THE BOARD OF EDUCATION TO SERVE A FULL 4-YEAR TERM VOTE FOR THREE FOR MEMBERS OF THE REGIONAL BOARD OF SCHOOL TRUSTEES (GRUNDY AND KENDALL COUNTIES) (For an unexpired four year term) (VOTE FOR ONE) TO SERVE **R** TERM County Clerk Kendall County, Illinois TOWNSHIP **ESTELA M. MARTINEZ** CINDY EASTER KENDALL COUNTY LITTLE ROCK TOWNSHIP FOR TOWNSHIP SUPERVISOR PAUL HELLER (VOTE FOR ONF) FOR MEMBERS OF THE REGIONAL BOARD OF SCHOOL TRUSTEES (GRUNDY AND KENDALL COUNTIES) (For an unexpired two year term) (VOTE FOR ONE) 1 Write-in FRANK CARRENO III INDEPENDENT COLLEGE LITTLE ROCK TOWNSHIP WAUBONSEE COMMUNITY JEFF HANFORD FOR TOWNSHIP CLERK (VOTE FOR ONE) COLLEGE DISTRICT 516 FOR TRUSTEES OF THE GRUNDY COUNTY COMMUNITY COLLEGE DISTRICT TO SERVE A 6-YEAR TERM (VOTE FOR NOT MORE THAN TWO) ANGIE CARRENO YOU HAVE NOW INDEPENDENT COMPLETED VOTING **RICHARD BODIE** LITTLE ROCK TOWNSHIP FOR TOWNSHIP ASSESSOR (VOTE FOR ONE) **RICHARD "SHORTY"** DICKSON **GEORGIANA MARIE** BRACKEN INDEPENDENT **ISAAC COUNT DE MONEY** WILSON LITTLE ROCK TOWNSHIP FOR TOWNSHIP HIGHWAY COMMISSIONER (VOTE FOR ONE) L. MICHAEL KONEN **ROGER THORSON** INDEPENDEN **RICHARD C. WADE JR. EMMETT BONFIELD** INDEPENDENT LITTLE ROCK TOWNSHIP FOR TOWNSHIP TRUSTEE (VOTE FOR NOT MORE THAN FOUR)

 LITTLE ROCK 1

С

в

DON BRUMMEL

INDEPENDENT

INDEPENDENT

А

**GEORGE GOEHST** 

**BRYAN NEEDHAM** 

Typ:01 Seq:0001 Spl:01

**BALLOT STYLE 1** 

© Election Systems & Software, Inc. 1981, 2002

-----

VOTE BOTH FRONT AND BACK OF BALLOT

 ¢