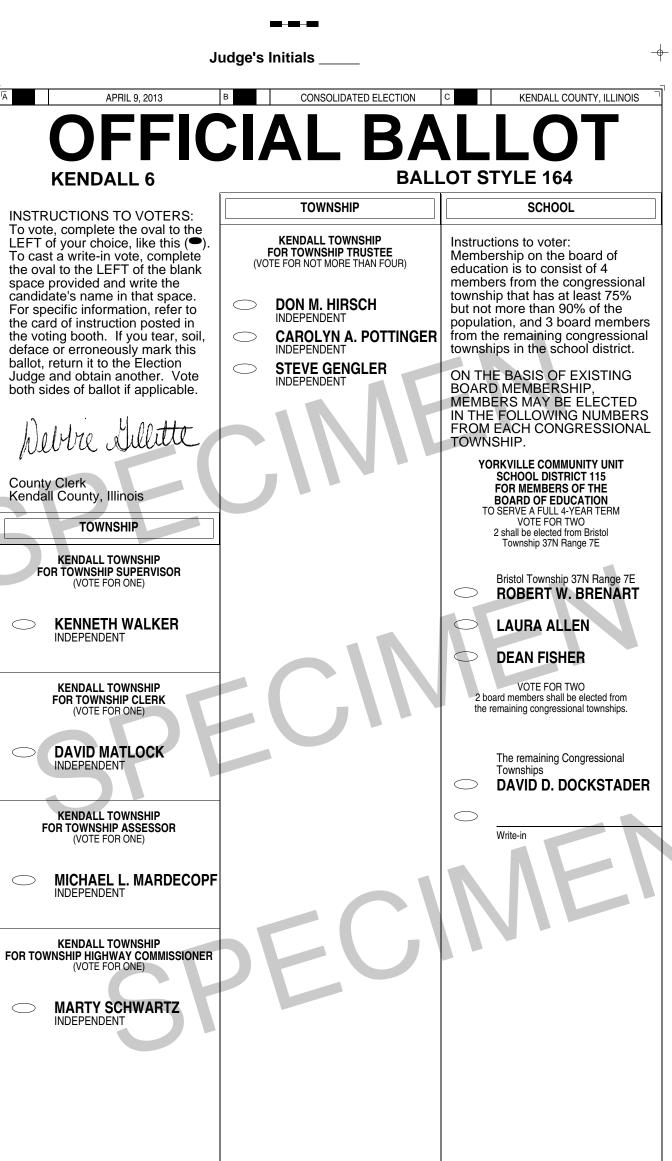

|                                                                                                                          |                |
| 면 Typ:01 Seq:0071 Spl:02                                                                                                                                                        | E KENDALL 5                                                                                                              | F 1302221544 _ |
|                                                                                                                                                                                 | TE BOTH FRONT AND BACK                                                                                                   | OF BALLOT      |



KENDALL 6

С

в

Typ:01 Seq:0072 Spl:01

**BALLOT STYLE 164** 

© Election Systems & Software, Inc. 1981, 2002





VOTE BOTH FRONT AND BACK OF BALLOT

KENDALL 6

С

в

Typ:01 Seq:0072 Spl:02

**BALLOT STYLE 165** 

© Election Systems & Software, Inc. 1981, 2002

 $\neg$ 

| F                                                                                                                                                          |                                                                                                                          |                |  |
|------------------------------------------------------------------------------------------------------------------------------------------------------------|----------------------------------------------------------------