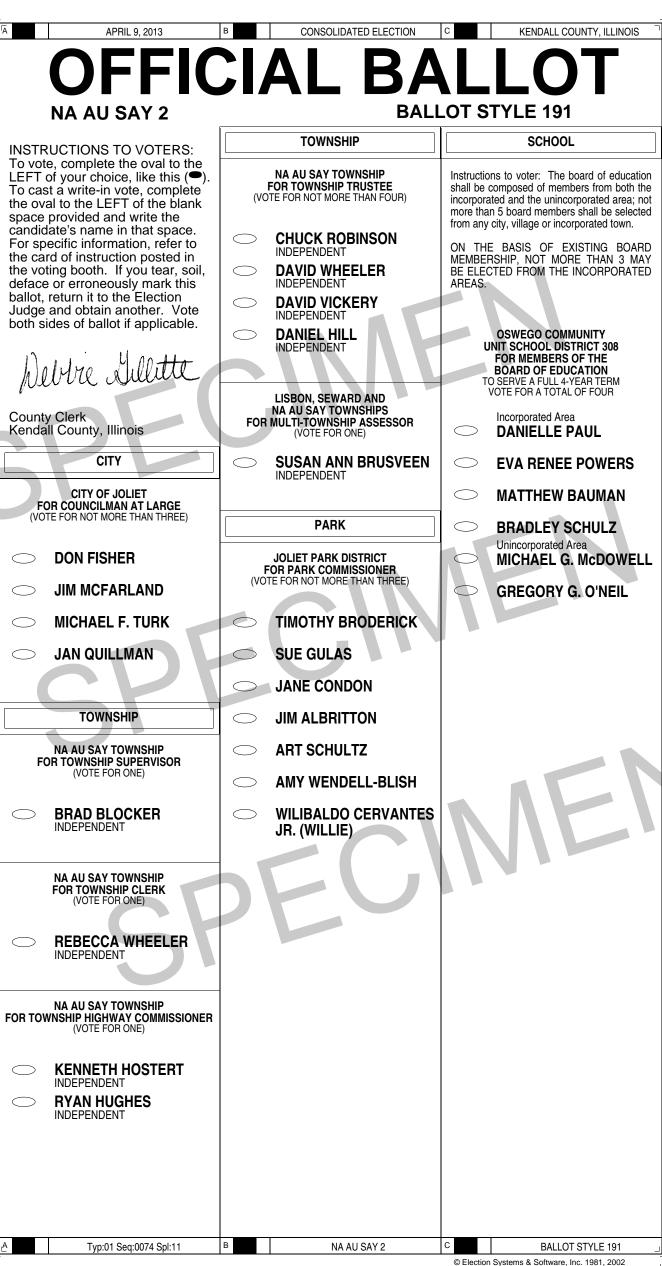

|   |                  |   |            |
|                                                                                                                                                      |   |                  |   |            |
| P Typ:01 Seq:0074 Spl:09                                                                                                                             | E | NA AU SAY 2      | F | 1302221544 |
|                                                                                                                                                      |   | TH FRONT AND BAC |   |            |

## 





### Judge's Initials



VOTE BOTH FRONT AND BACK OF BALLOT



VOTE BOTH FRONT AND BACK OF BALLOT

-0

## Judge's Initials \_\_\_\_



VOTE BOTH FRONT AND BACK OF BALLOT

| D             |                                                                            | Е | OFFICIAL BALLOT | F            |            |
|---------------|----------------------------------------------------------------------------|---|-----------------|--------------|------------|
|               |                                                                            |   |                 |              |            |
|               | FIRE                                                                       | ] |                 |              |            |
| PLAINF<br>(VC | IELD FIRE PROTECTION DISTRICT<br>FOR TRUSTEE<br>DTE FO