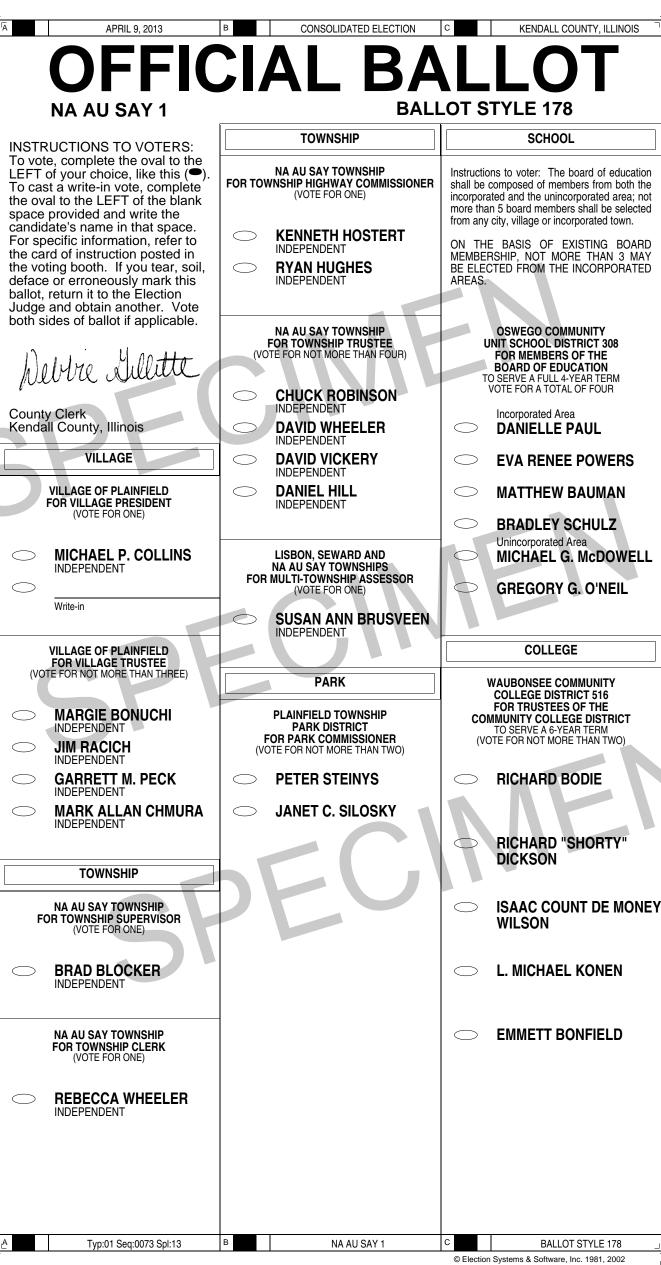

# Ballot Styles for the Consolidated Election of April 9, 2013

This document is a "pdf" file containing examples of the 217 ballot styles that the County of Kendall will be using in the upcoming election. These examples are being posted for public viewing and are not intended to be used for other purposes.

A list of Kendall County Precincts appears under the "Bookmarks" tab on the left side of this screen. Click on your precinct selection and it will be shown in the viewing screen. Depending on the residence address and the district boundaries within the precinct, there may be a single ballot style or multiple ballot styles. Also note that some ballots are 1 page in length and some are 2.

When there are multiple ballot styles you will be able to determine which one is yours by comparing the districts listed on your Voter Registration card.

*Remember that for the Consolidated Election you will be voting on local contests.* 