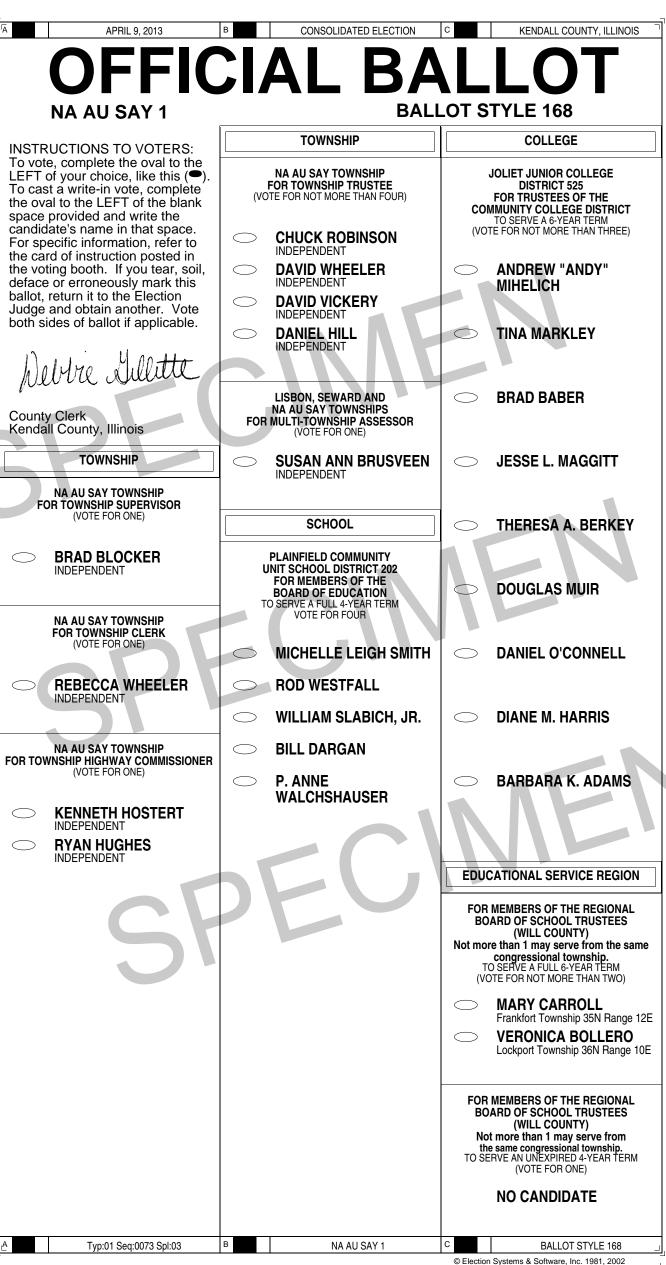

#### Judge's Initials А CONSOLIDATED ELECTION APRIL 9, 2013 в KENDALL COUNTY, ILLINOIS **BALLOT STYLE 1** LITTLE ROCK 1 EDUCATIONAL SERVICE REGION LIBRARY INSTRUCTIONS TO VOTERS: To vote, complete the oval to the LEFT of your choice, like this ( $\bigcirc$ ). To cast a write-in vote, complete the oval to the LEFT of the blank FOR MEMBERS OF THE REGIONAL BOARD OF SCHOOL TRUSTEES (GRUNDY AND KENDALL COUNTIES) PLANO COMMUNITY LIBRARY DISTRICT FOR LIBRARY TRUSTEE (VOTE FOR NOT MORE THAN THREE) (For a six year term) (VOTE FOR NOT MORE THAN TWO) space provided and write the candidate's name in that space THOMAS J. KARPUS For specific information, refer to the card of instruction posted in the voting booth. If you tear, soil, deface or erroneously mark this ballot, return it to the Election LYNN BERTINO NEVILLE GRUNDY COUNTY **KEVIN TIERNEY** MARY LOU SALATO KENDALL COUNTY Judge and obtain another. Vote both sides of ballot if applicable. SCHOOL pettre Lillitte PLANO COMMUNITY UNIT SCHOOL DISTRICT 88 FOR MEMBERS OF THE BOARD OF EDUCATION TO SERVE A FULL 4-YEAR TERM VOTE FOR THREE FOR MEMBERS OF THE REGIONAL BOARD OF SCHOOL TRUSTEES (GRUNDY AND KENDALL COUNTIES) (For an unexpired four year term) (VOTE FOR ONE) TO SERVE **R** TERM County Clerk Kendall County, Illinois TOWNSHIP **ESTELA M. MARTINEZ** CINDY EASTER KENDALL COUNTY LITTLE ROCK TOWNSHIP FOR TOWNSHIP SUPERVISOR PAUL HELLER (VOTE FOR ONF) FOR MEMBERS OF THE REGIONAL BOARD OF SCHOOL TRUSTEES (GRUNDY AND KENDALL COUNTIES) (For an unexpired two year term) (VOTE FOR ONE) 1 Write-in FRANK CARRENO III INDEPENDENT COLLEGE LITTLE ROCK TOWNSHIP WAUBONSEE COMMUNITY JEFF HANFORD FOR TOWNSHIP CLERK (VOTE FOR ONE) COLLEGE DISTRICT 516 FOR TRUSTEES OF THE GRUNDY COUNTY COMMUNITY COLLEGE DISTRICT TO SERVE A 6-YEAR TERM (VOTE FOR NOT MORE THAN TWO) ANGIE CARRENO YOU HAVE NOW INDEPENDENT COMPLETED VOTING **RICHARD BODIE** LITTLE ROCK TOWNSHIP FOR TOWNSHIP ASSESSOR (VOTE FOR ONE) **RICHARD "SHORTY"** DICKSON **GEORGIANA MARIE** BRACKEN INDEPENDENT **ISAAC COUNT DE MONEY** WILSON LITTLE ROCK TOWNSHIP FOR TOWNSHIP HIGHWAY COMMISSIONER (VOTE FOR ONE) L. MICHAEL KONEN **ROGER THORSON** INDEPENDEN **RICHARD C. WADE JR. EMMETT BONFIELD** INDEPENDENT LITTLE ROCK TOWNSHIP FOR TOWNSHIP TRUSTEE (VOTE FOR NOT MORE THAN FOUR)