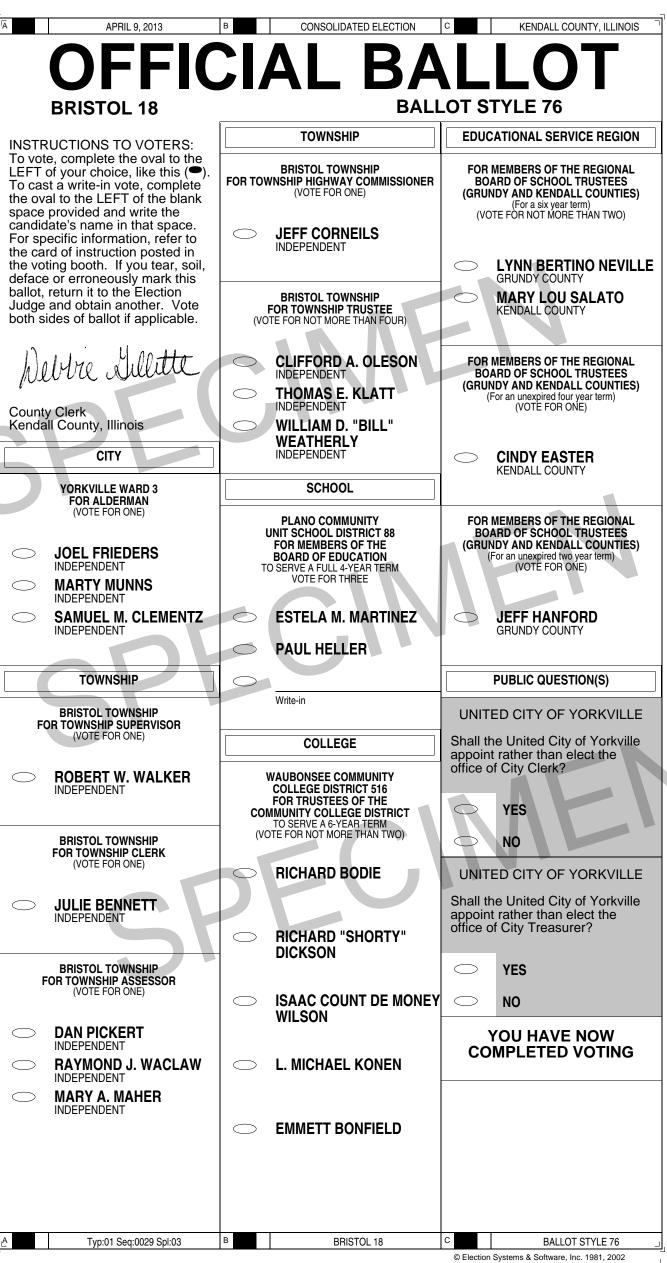

# Ballot Styles for the Consolidated Election of April 9, 2013

This document is a "pdf" file containing examples of the 217 ballot styles that the County of Kendall will be using in the upcoming election. These examples are being posted for public viewing and are not intended to be used for other purposes.

A list of Kendall County Precincts appears under the "Bookmarks" tab on the left side of this screen. Click on your precinct selection and it will be shown in the viewing screen. Depending on the residence address and the district boundaries within the precinct, there may be a single ballot style or multiple ballot styles. Also note that some ballots are 1 page in length and some are 2.

When there are multiple ballot styles you will be able to determine which one is yours by comparing the districts listed on your Voter Registration card.

*Remember that for the Consolidated Election you will be voting on local contests.* 