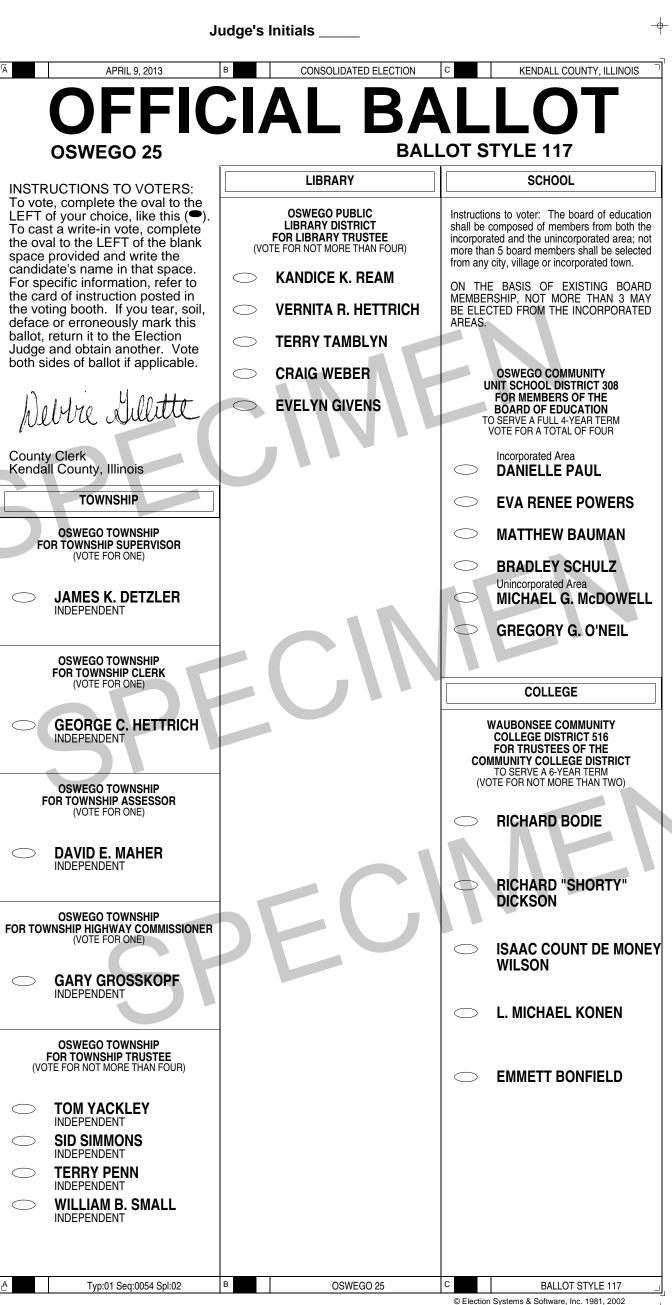

# Ballot Styles for the Consolidated Election of April 9, 2013

This document is a "pdf" file containing examples of the 217 ballot styles that the County of Kendall will be using in the upcoming election. These examples are being posted for public viewing and are not intended to be used for other purposes.

A list of Kendall County Precincts appears under the "Bookmarks" tab on the left side of this screen. Click on your precinct selection and it will be shown in the viewing screen. Depending on the residence address and the district boundaries within the precinct, there may be a single ballot style or multiple ballot styles. Also note that some ballots are 1 page in length and some are 2.

When there are multiple ballot styles you will be able to determine which one is yours by comparing the districts listed on your Voter Registration card.

*Remember that for the Consolidated Election you will be voting on local contests.* 