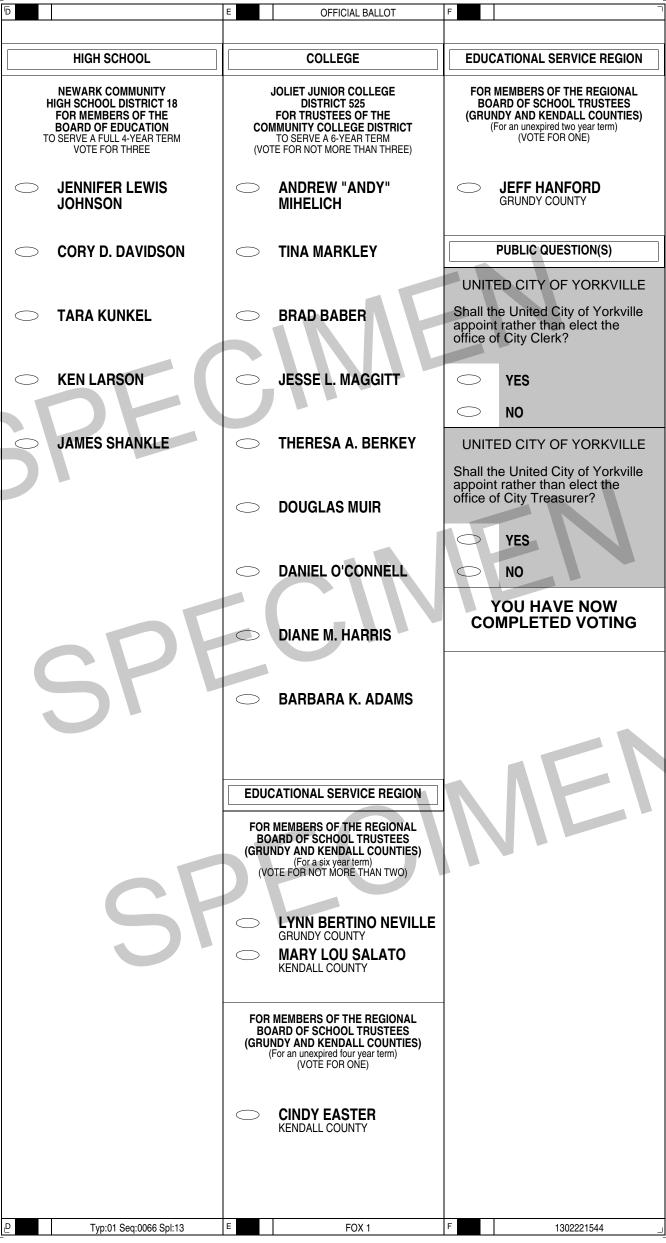

# Ballot Styles for the Consolidated Election of April 9, 2013

This document is a "pdf" file containing examples of the 217 ballot styles that the County of Kendall will be using in the upcoming election. These examples are being posted for public viewing and are not intended to be used for other purposes.

A list of Kendall County Precincts appears under the "Bookmarks" tab on the left side of this screen. Click on your precinct selection and it will be shown in the viewing screen. Depending on the residence address and the district boundaries within the precinct, there may be a single ballot style or multiple ballot styles. Also note that some ballots are 1 page in length and some are 2.

When there are multiple ballot styles you will be able to determine which one is yours by comparing the districts listed on your Voter Registration card.

*Remember that for the Consolidated Election you will be voting on local contests.* 