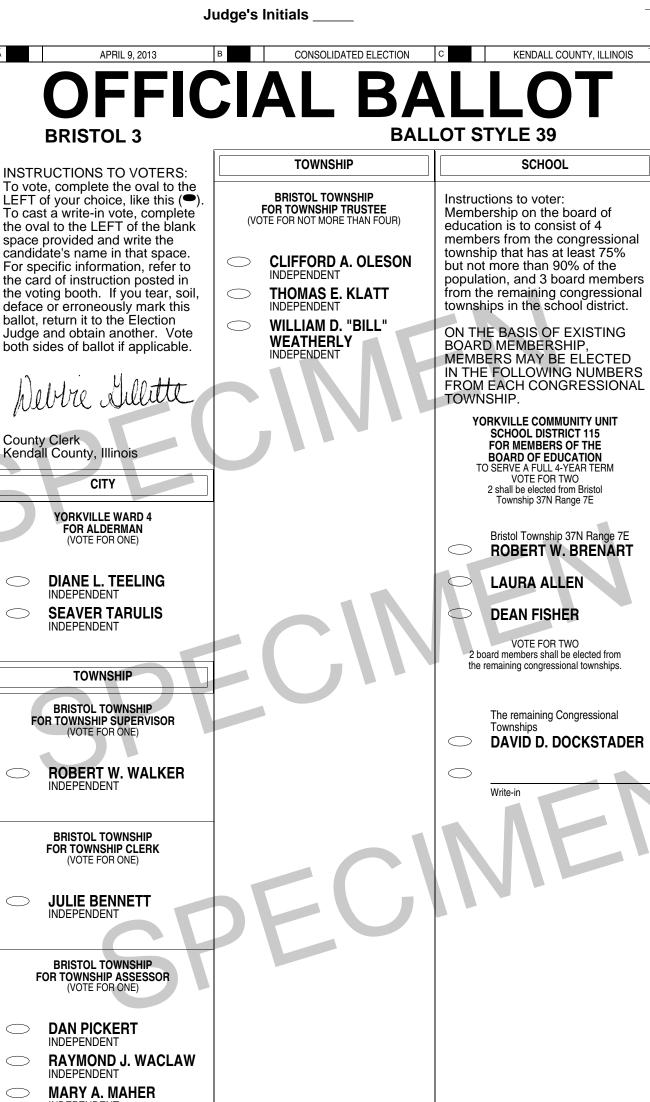

|       |       | 1        |            |                |
| Ŀ              | Typ:01 Seq:0014 Spl:03                                                                                                                                 | E                 | BRISTOL 3                                                                                   |       | F     |          | 1302221544 | <u>اـ</u><br>- |
| - <del>-</del> | VO                                                                                                                                                     | TE BO             | TH FRONT AND                                                                                | BACK  | OF B/ | ALLOT    |            |                |



BRISTOL TOWNSHIP FOR TOWNSHIP HIGHWAY COMMISSIONER (VOTE FOR ONE)

INDEPENDENT

⇒ JEFF CORNEILS INDEPENDENT

Typ:01 Seq:0014 Spl:04

© Election Systems & Software, Inc. 1981, 2002 VOTE BOTH FRONT AND BACK OF BALLOT

BRISTOL 3

С

в

**BALLOT STYLE 39** 

| P          | Typ:01 Seq:0014 Spl:04                                                                                                                | E                 | BRISTOL 3                                                                          | F  | 1302221544 |
|------------|---------------------------------------------------------------------------------------------------------------------------------------|-------------------|------------------------------------------------------------------------------------|----|---------