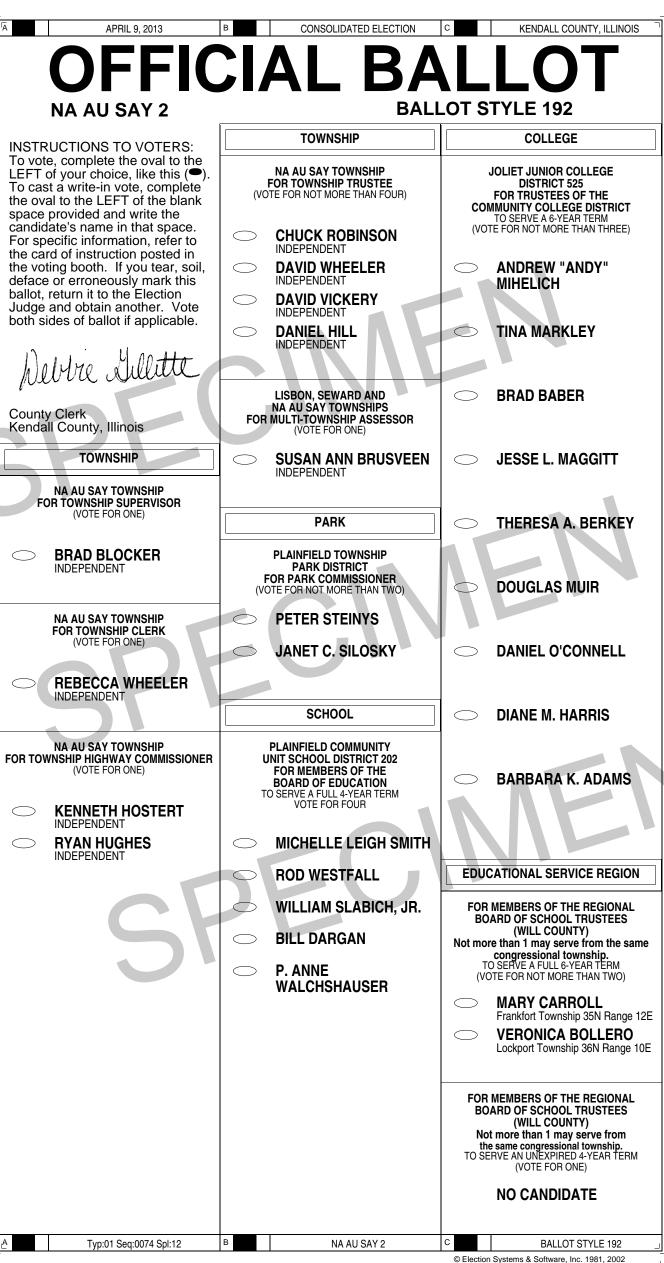

# Ballot Styles for the Consolidated Election of April 9, 2013

This document is a "pdf" file containing examples of the 217 ballot styles that the County of Kendall will be using in the upcoming election. These examples are being posted for public viewing and are not intended to be used for other purposes.

A list of Kendall County Precincts appears under the "Bookmarks" tab on the left side of this screen. Click on your precinct selection and it will be shown in the viewing screen. Depending on the residence address and the district boundaries within the precinct, there may be a single ballot style or multiple ballot styles. Also note that some ballots are 1 page in length and some are 2.

When there are multiple ballot styles you will be able to determine which one is yours by comparing the districts listed on your Voter Registration card.

*Remember that for the Consolidated Election you will be voting on local contests.* 