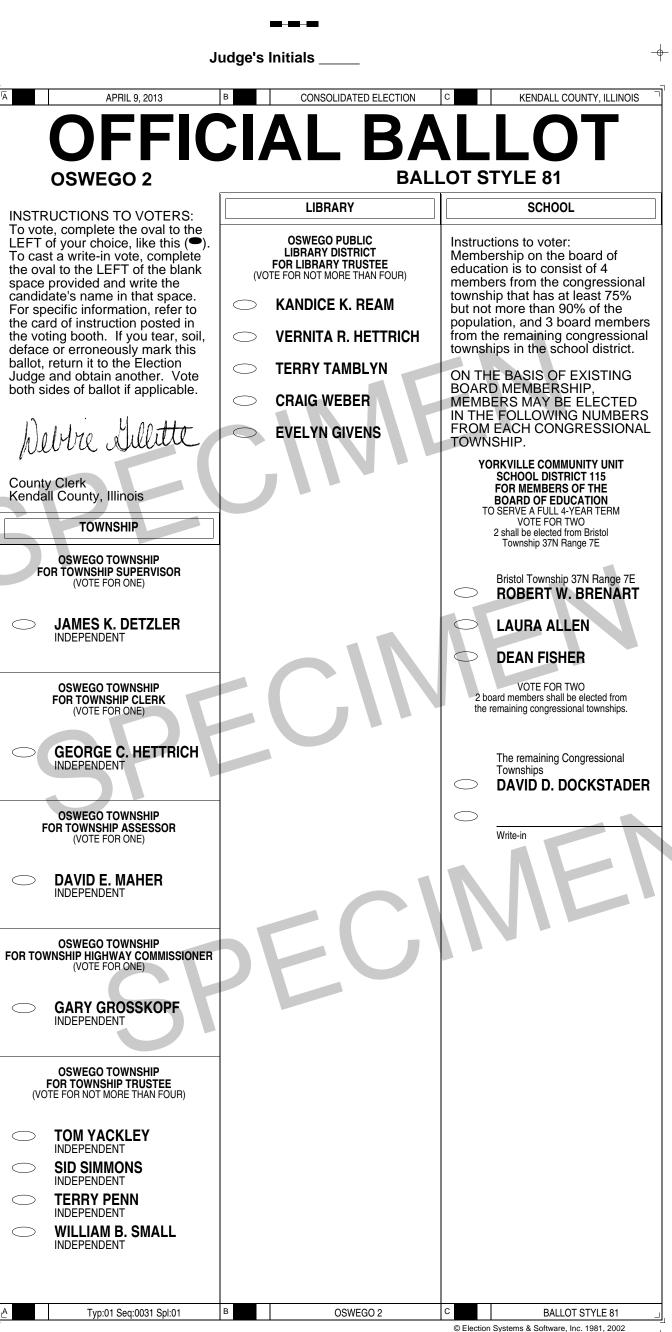

#### CONSOLIDATED ELECTION APRIL 9, 2013 в KENDALL COUNTY, ILLINOIS **BALLOT STYLE 5** LITTLE ROCK 1 TOWNSHIP SCHOOL INSTRUCTIONS TO VOTERS: To vote, complete the oval to the LEFT of your choice, like this ( $\bigcirc$ ). To cast a write-in vote, complete the oval to the LEFT of the blank LITTLE ROCK TOWNSHIP FOR TOWNSHIP SUPERVISOR (VOTE FOR ONE) PLANO COMMUNITY VIANO COMMUNITY UNIT SCHOOL DISTRICT 88 FOR MEMBERS OF THE BOARD OF EDUCATION TO SERVE A FULL 4-YEAR TERM VOTE FOR THREE space provided and write the candidate's name in that space FRANK CARRENO III For specific information, refer to the card of instruction posted in the voting booth. If you tear, soil, deface or erroneously mark this ballot, return it to the Election INDEPENDENT **ESTELA M. MARTINEZ** PAUL HELLER LITTLE ROCK TOWNSHIP Judge and obtain another. Vote FOR TOWNSHIP CLERK (VOTE FOR ONE) both sides of ballot if applicable. Write-in Debbie Lillitte ANGIE CARRENO INDEPENDENT COLLEGE County Clerk Kendall County, Illinois LITTLE ROCK TOWNSHIP FOR TOWNSHIP ASSESSOR (VOTE FOR ONE) WAUBONSEE COMMUNITY COLLEGE DISTRICT 516 FOR TRUSTEES OF THE CITY COMMUNITY COLLEGE DISTRICT TO SERVE A 6-YEAR TERM (VOTE FOR NOT MORE THAN TWO) CITY OF PLANO **GEORGIANA MARIE** FOR MAYOR (VOTE FOR ONE) BRACKEN

INDEPENDENT

INDEPENDENT

INDEPENDENT

LITTLE ROCK TOWNSHIP FOR TOWNSHIP HIGHWAY COMMISSIONER (VOTE FOR ONE)

**ROGER THORSON** 

LITTLE ROCK TOWNSHIP FOR TOWNSHIP TRUSTEE

(VOTE FOR NOT MORE THAN FOUR)

DON BRUMMEL

GEORGE GOEHST

BRYAN NEEDHAM INDEPENDENT

LIBRARY

PLANO COMMUNITY

LIBRARY DISTRICT FOR LIBRARY TRUSTEE (VOTE FOR NOT MORE THAN THREE)

**KEVIN TIERNEY** 

**THOMAS J. KARPUS** 

LITTLE ROCK 1