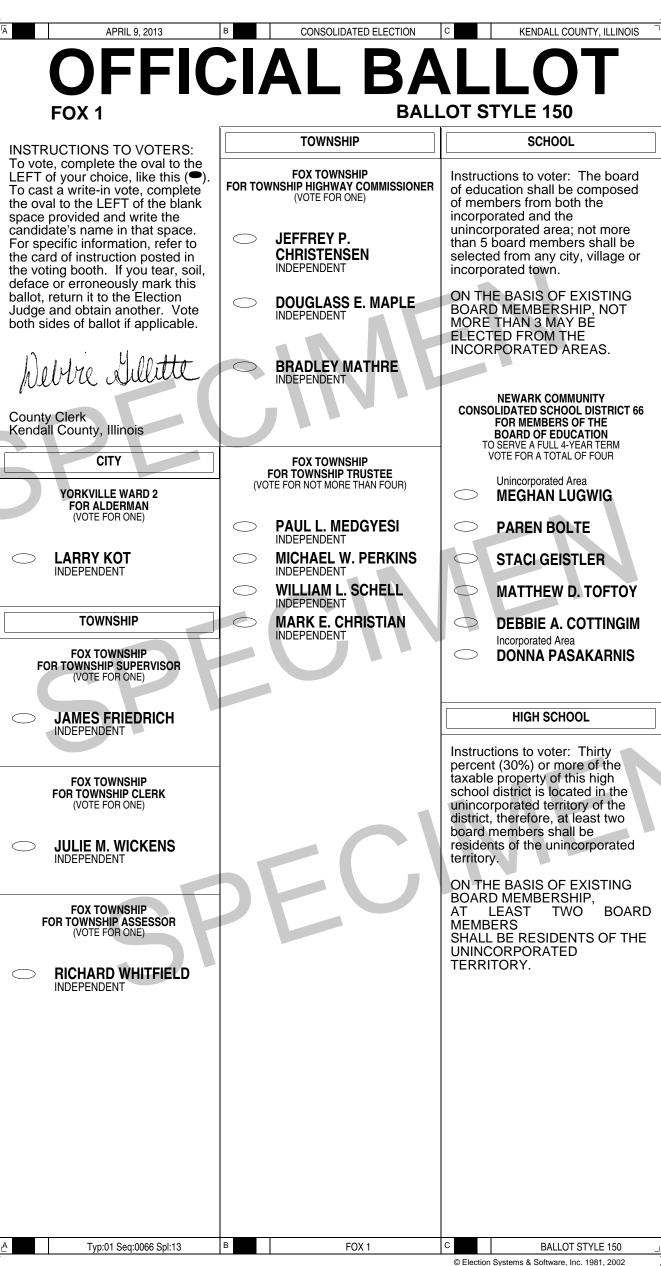

# Ballot Styles for the Consolidated Election of April 9, 2013

This document is a "pdf" file containing examples of the 217 ballot styles that the County of Kendall will be using in the upcoming election. These examples are being posted for public viewing and are not intended to be used for other purposes.

A list of Kendall County Precincts appears under the "Bookmarks" tab on the left side of this screen. Click on your precinct selection and it will be shown in the viewing screen. Depending on the residence address and the district boundaries within the precinct, there may be a single ballot style or multiple ballot styles. Also note that some ballots are 1 page in length and some are 2.

When there are multiple ballot styles you will be able to determine which one is yours by comparing the districts listed on your Voter Registration card.

*Remember that for the Consolidated Election you will be voting on local contests.* 