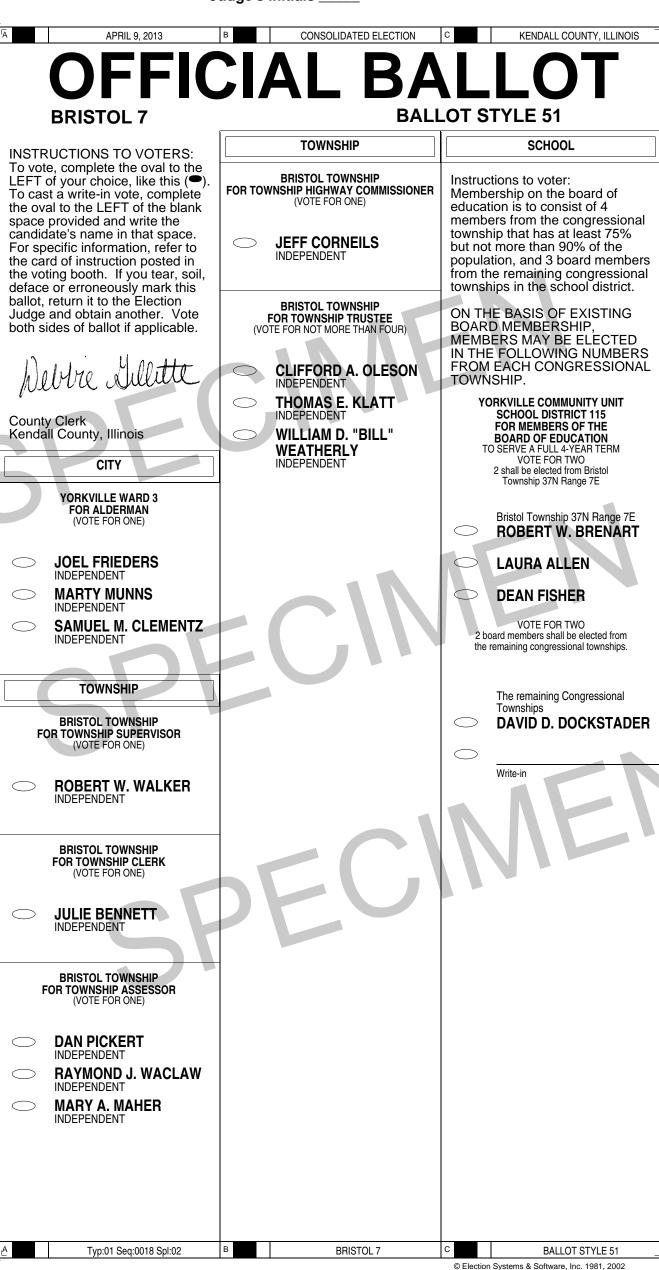

COMMUNITY                                                                                                        |                   | PUBLIC QUESTION(S)                                                                  |     |            |
|            |                                                                                                                                       |                   |                                                                                     |     | 1          |
| Б          |                                                                                                                                       | E                 | OFFICIAL BALLOT                                                                     | F   | ר          |



•





VOTE BOTH FRONT AND BACK OF BALLOT

 +

•

| <u>P</u>   | Typ:01 Seq:0018 Spl:02                                                                                                                | E                 | BRISTOL 7                                                                           | F | 1302221544 _ |
|------------|---------------------------------------------------------------------------------------------------------------------------------------|-------------------|-------------------------------------------------------------------------------------|---|--------------|
|            |                                                                                                                                       |                   |