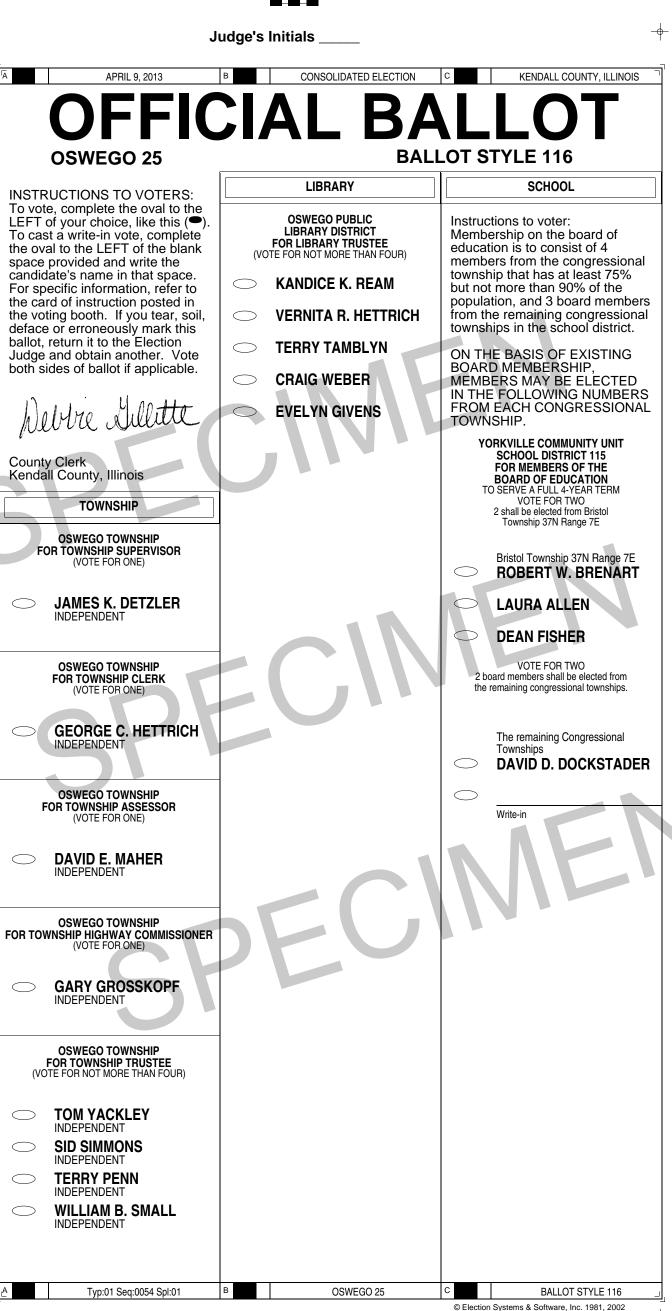

# Ballot Styles for the Consolidated Election of April 9, 2013

This document is a "pdf" file containing examples of the 217 ballot styles that the County of Kendall will be using in the upcoming election. These examples are being posted for public viewing and are not intended to be used for other purposes.

A list of Kendall County Precincts appears under the "Bookmarks" tab on the left side of this screen. Click on your precinct selection and it will be shown in the viewing screen. Depending on the residence address and the district boundaries within the precinct, there may be a single ballot style or multiple ballot styles. Also note that some ballots are 1 page in length and some are 2.

When there are multiple ballot styles you will be able to determine which one is yours by comparing the districts listed on your Voter Registration card.

*Remember that for the Consolidated Election you will be voting on local contests.* 