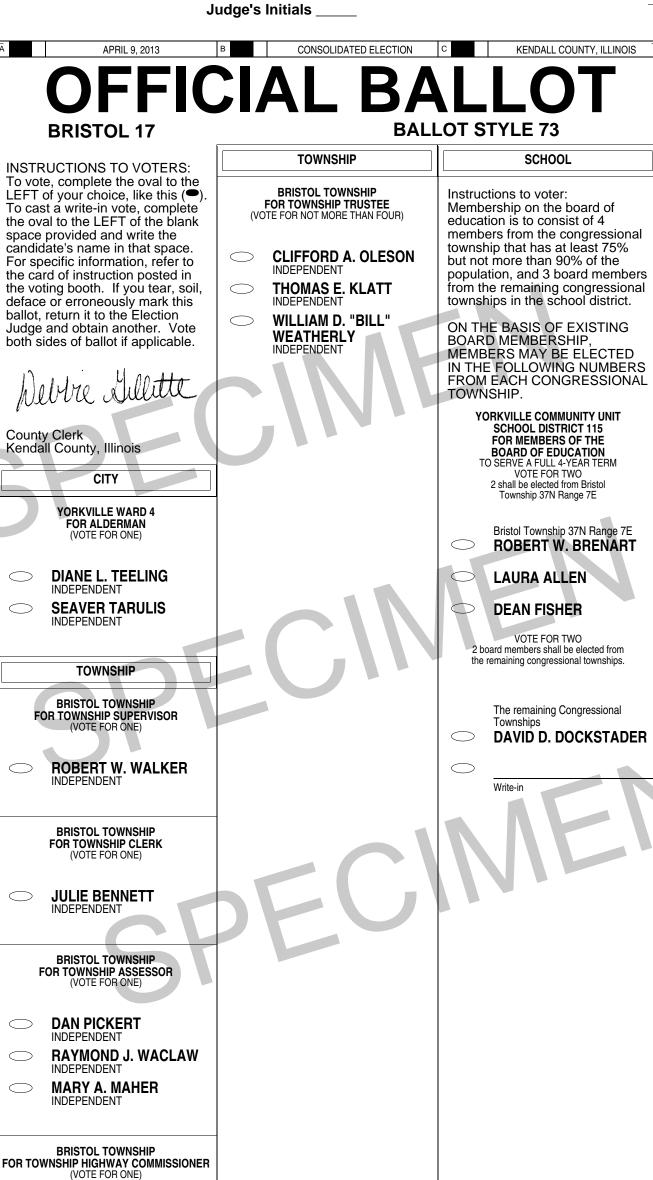

# Ballot Styles for the Consolidated Election of April 9, 2013

This document is a "pdf" file containing examples of the 217 ballot styles that the County of Kendall will be using in the upcoming election. These examples are being posted for public viewing and are not intended to be used for other purposes.

A list of Kendall County Precincts appears under the "Bookmarks" tab on the left side of this screen. Click on your precinct selection and it will be shown in the viewing screen. Depending on the residence address and the district boundaries within the precinct, there may be a single ballot style or multiple ballot styles. Also note that some ballots are 1 page in length and some are 2.

When there are multiple ballot styles you will be able to determine which one is yours by comparing the districts listed on your Voter Registration card.

*Remember that for the Consolidated Election you will be voting on local contests.* 