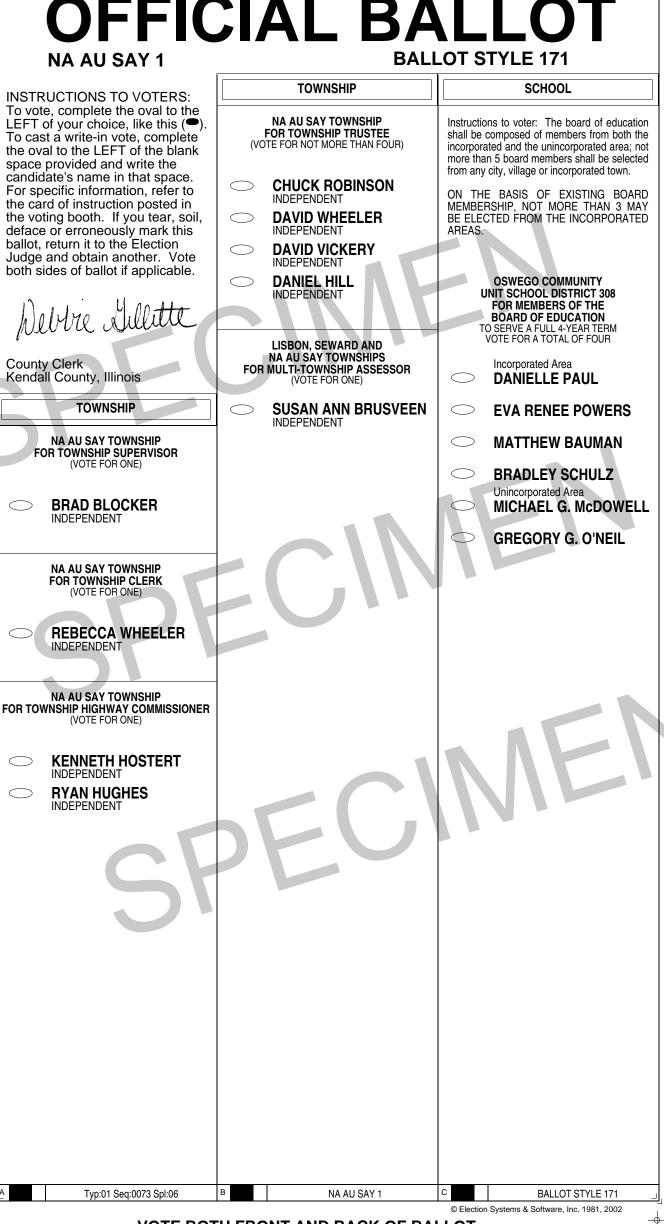

| E NA AU SAY 1 F 1302221544 _      |
| - <del> </del> V(                                                                                                                                                                                                                                                                                                                                                  | OTE BOTH FRONT AND BACK OF BALLOT |

#### CONSOLIDATED ELECTION APRIL 9, 2013 в

Judge's Initials



VOTE BOTH FRONT AND BACK OF BALLOT



# APRIL 9, 2013 B CONSOLIDATED ELECTION C

KENDALL COUNTY, ILLINOIS

Judge's Initials

**BALLOT STYLE 172** NA AU SAY 1 TOWNSHIP SCHOOL INSTRUCTIONS TO VOTERS: To vote, complete the oval to the LEFT of your choice, like this ( $\bigcirc$ ). To cast a write-in vote, complete the oval to the LEFT of the blank NA AU SAY TOWNSHIP FOR TOWNSHIP TRUSTEE (VOTE FOR NOT MORE THAN FOUR) Instructions to voter: The board of education shall be composed of members from both the incorporated and the unincorporated area; not more than 5 board members shall be selected space provided and write the from any city, village or incorporated town. candidate's name in that space **CHUCK ROBINSON** For specific information, refer to ON THE BASIS OF EXISTING BOARD MEMBERSHIP,