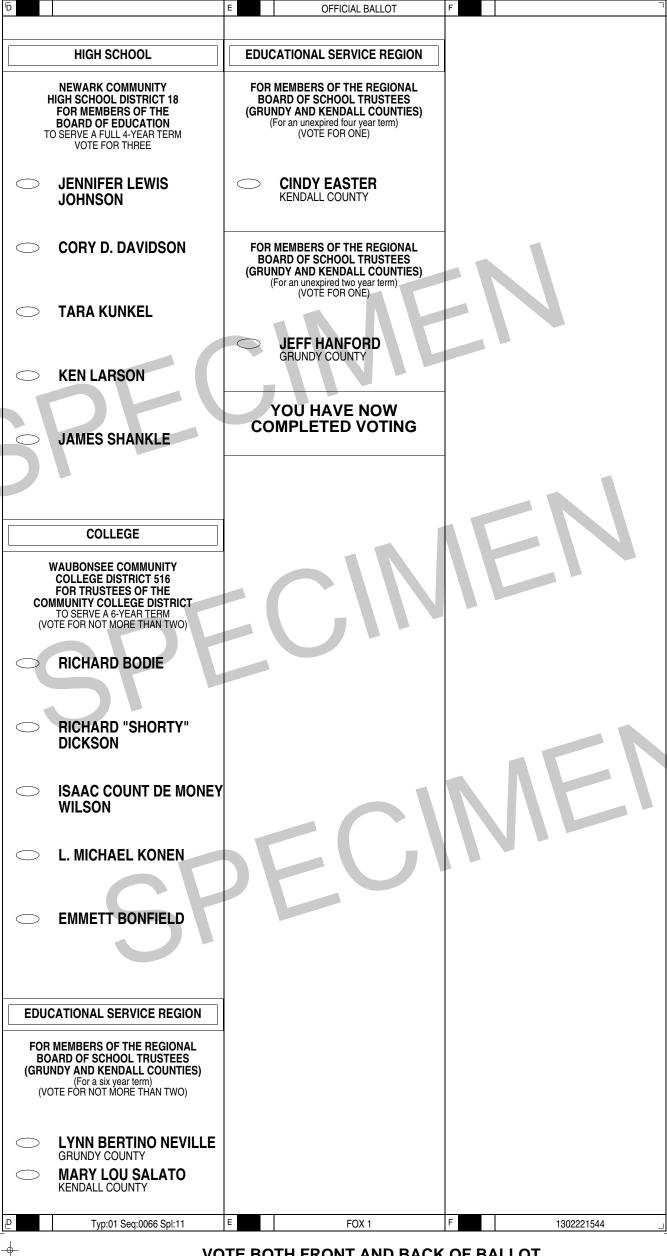

#### Judge's Initials А CONSOLIDATED ELECTION APRIL 9, 2013 в KENDALL COUNTY, ILLINOIS **BALLOT STYLE 1** LITTLE ROCK 1 EDUCATIONAL SERVICE REGION LIBRARY INSTRUCTIONS TO VOTERS: To vote, complete the oval to the LEFT of your choice, like this ( $\bigcirc$ ). To cast a write-in vote, complete the oval to the LEFT of the blank FOR MEMBERS OF THE REGIONAL BOARD OF SCHOOL TRUSTEES (GRUNDY AND KENDALL COUNTIES) PLANO COMMUNITY LIBRARY DISTRICT FOR LIBRARY TRUSTEE (VOTE FOR NOT MORE THAN THREE) (For a six year term) (VOTE FOR NOT MORE THAN TWO) space provided and write the candidate's name in that space THOMAS J. KARPUS For specific information, refer to the card of instruction posted in the voting booth. If you tear, soil, deface or erroneously mark this ballot, return it to the Election LYNN BERTINO NEVILLE GRUNDY COUNTY **KEVIN TIERNEY** MARY LOU SALATO KENDALL COUNTY Judge and obtain another. Vote both sides of ballot if applicable. SCHOOL pettre Lillitte PLANO COMMUNITY UNIT SCHOOL DISTRICT 88 FOR MEMBERS OF THE BOARD OF EDUCATION TO SERVE A FULL 4-YEAR TERM VOTE FOR THREE FOR MEMBERS OF THE REGIONAL BOARD OF SCHOOL TRUSTEES (GRUNDY AND KENDALL COUNTIES) (For an unexpired four year term) (VOTE FOR ONE) TO SERVE **R** TERM County Clerk Kendall County, Illinois TOWNSHIP **ESTELA M. MARTINEZ** CINDY EASTER KENDALL COUNTY LITTLE ROCK TOWNSHIP FOR TOWNSHIP SUPERVISOR PAUL HELLER (VOTE FOR ONF) FOR MEMBERS OF THE REGIONAL BOARD OF SCHOOL TRUSTEES (GRUNDY AND KENDALL COUNTIES) (For an unexpired two year term) (VOTE FOR ONE) 1 Write-in FRANK CARRENO III INDEPENDENT COLLEGE LITTLE ROCK TOWNSHIP WAUBONSEE COMMUNITY JEFF HANFORD FOR TOWNSHIP CLERK (VOTE FOR ONE) COLLEGE DISTRICT 516 FOR TRUSTEES OF THE GRUNDY COUNTY COMMUNITY COLLEGE DISTRICT TO SERVE A 6-YEAR TERM (VOTE FOR NOT MORE THAN TWO) ANGIE CARRENO YOU HAVE NOW INDEPENDENT COMPLETED VOTING **RICHARD BODIE** LITTLE ROCK TOWNSHIP FOR TOWNSHIP ASSESSOR (VOTE FOR ONE) **RICHARD "SHORTY"** DICKSON **GEORGIANA MARIE** BRACKEN INDEPENDENT **ISAAC COUNT DE MONEY** WILSON LITTLE ROCK TOWNSHIP FOR TOWNSHIP HIGHWAY COMMISSIONER (VOTE FOR ONE) L. MICHAEL KONEN **ROGER THORSON** INDEPENDEN **RICHARD C. WADE JR. EMMETT BONFIELD** INDEPENDENT LITTLE ROCK TOWNSHIP FOR TOWNSHIP TRUSTEE (VOTE FOR NOT MORE THAN FOUR)

 LITTLE ROCK 1

С

в

DON BRUMMEL

INDEPENDENT

INDEPENDENT

А

**GEORGE GOEHST** 

**BRYAN NEEDHAM** 

Typ:01 Seq:0001 Spl:01

**BALLOT STYLE 1** 

© Election Systems & Software, Inc. 1981, 2002

-----

VOTE BOTH FRONT AND BACK OF BALLOT

 ¢