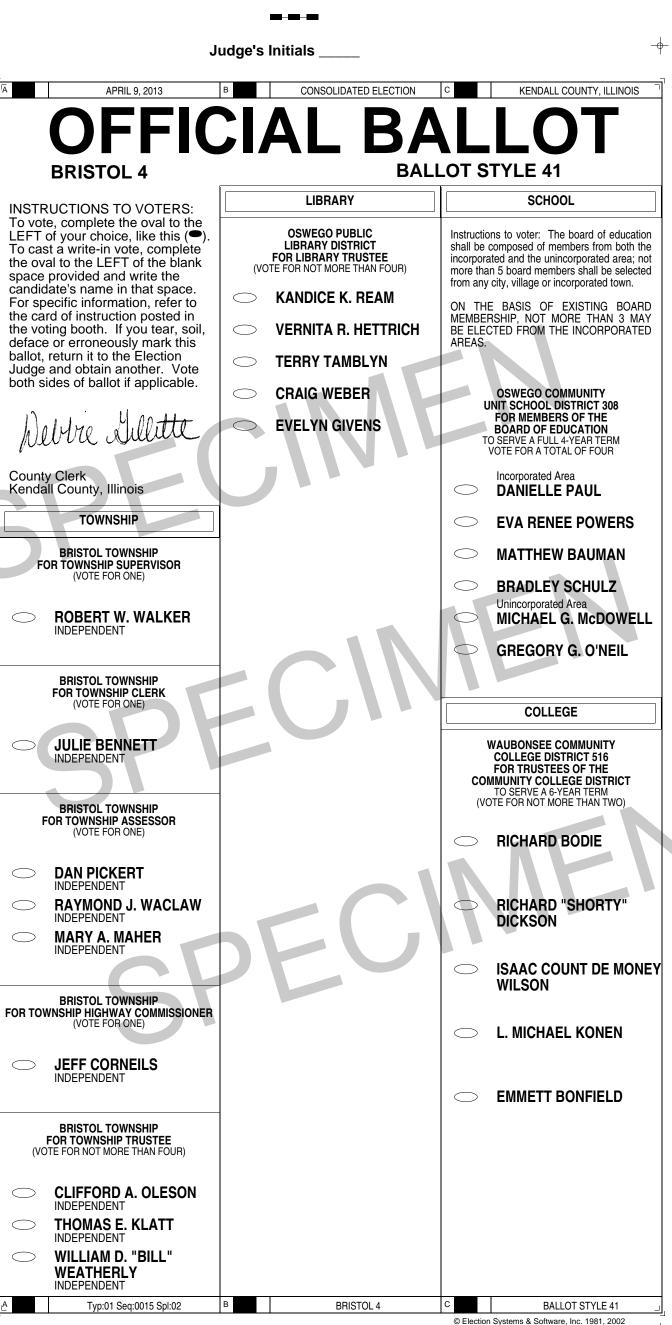

igcirc$         | WILLIAM D. "BILL"<br>WEATHERLY<br>INDEPENDENT                                       |        |           |           |                  |                                                                                           |
| A                  | Typ:01 Seq:0015 Spl:01                                                              | В      |           | BRISTOL 4 | C<br>© Electio   | BALLOT STYLE 40                                                                           |
|                    |                                                                                     |        |           |           |                  |                                                                                           |

VOTE BOTH FRONT AND BACK OF BALLOT

-----





|                                                                                                                                                                                                                                                                                                                                                                    | E   | OFFICIAL BALLOT | F | -<br>۲     |
|--------------------------------------------------------------------------------------------------------------------------------------------------------------------------------------------------------------------------------------------------------------------------------------------------------------------------------------------------------------------|-----|-----------------|---|------------