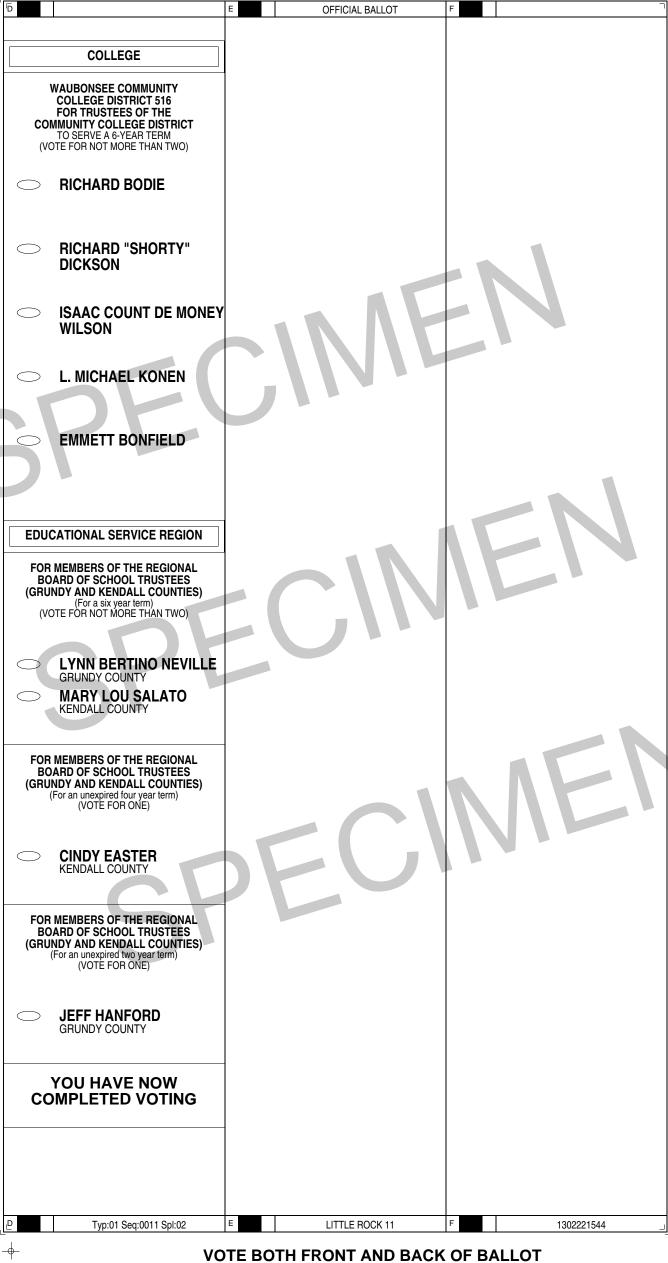

L. MICHAEL KONEN

EMMETT BONFIELD

EDUCATIONAL SERVICE REGION

FOR MEMBERS OF THE REGIONAL BOARD OF SCHOOL TRUSTEES (GRUNDY AND KENDALL COUNTIES)

(For a six year term) (VOTE FOR NOT MORE THAN TWO)

GRUNDY COUNTY

**KENDALL COUNTY** 

LYNN BERTINO NEVILLE

MARY LOU SALATO

FOR MEMBERS OF THE REGIONAL BOARD OF SCHOOL TRUSTEES (GRUNDY AND KENDALL COUNTIES) (For an unexpired four year term) (VOTE FOR ONE)

> CINDY EASTER KENDALL COUNTY