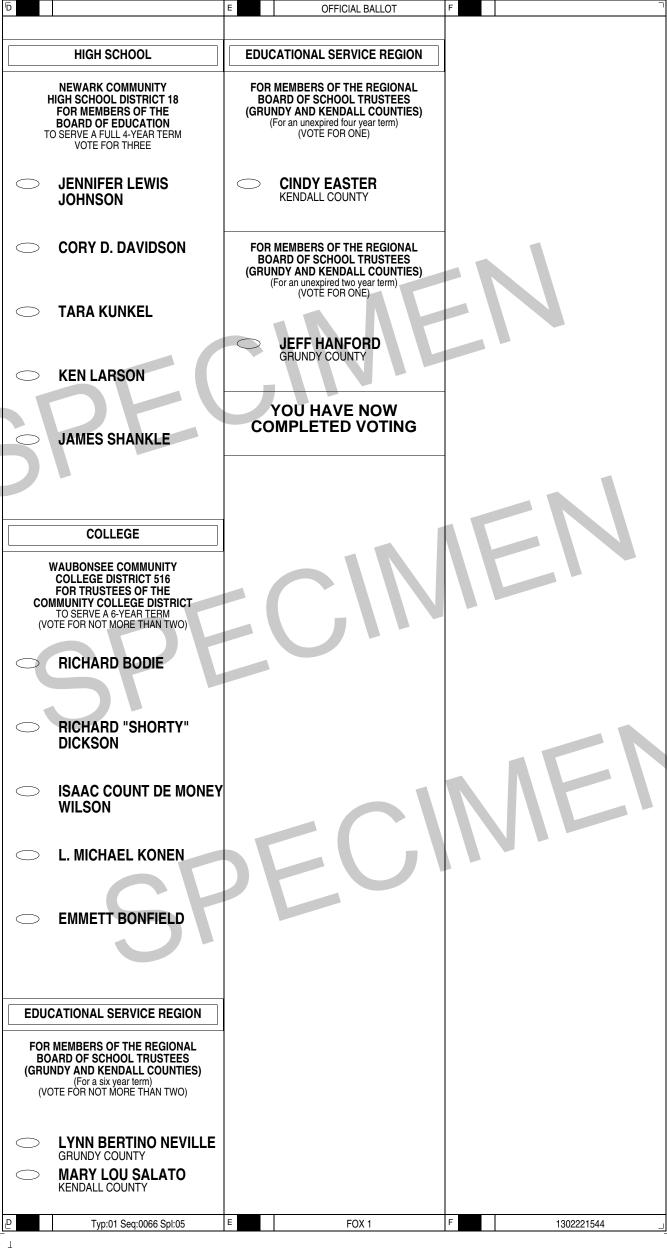

L. MICHAEL KONEN

EMMETT BONFIELD

EDUCATIONAL SERVICE REGION

FOR MEMBERS OF THE REGIONAL BOARD OF SCHOOL TRUSTEES (GRUNDY AND KENDALL COUNTIES)

(For a six year term) (VOTE FOR NOT MORE THAN TWO)

GRUNDY COUNTY

**KENDALL COUNTY** 

LYNN BERTINO NEVILLE

MARY LOU SALATO

FOR MEMBERS OF THE REGIONAL BOARD OF SCHOOL TRUSTEES (GRUNDY AND KENDALL COUNTIES) (For an unexpired four year term) (VOTE FOR ONE)

> CINDY EASTER KENDALL COUNTY

 LYNN BERTINO NEVILLE GRUNDY COUNTY
 MARY LOU SALATO

KENDALL COUNTY

FOR MEMBERS OF THE REGIONAL BOARD OF SCHOOL TRUSTEES (GRUNDY AND KENDALL COUNTIES) (For an unexpired four year term) (VOTE FOR ONE)

> CINDY EASTER KENDALL COUNTY