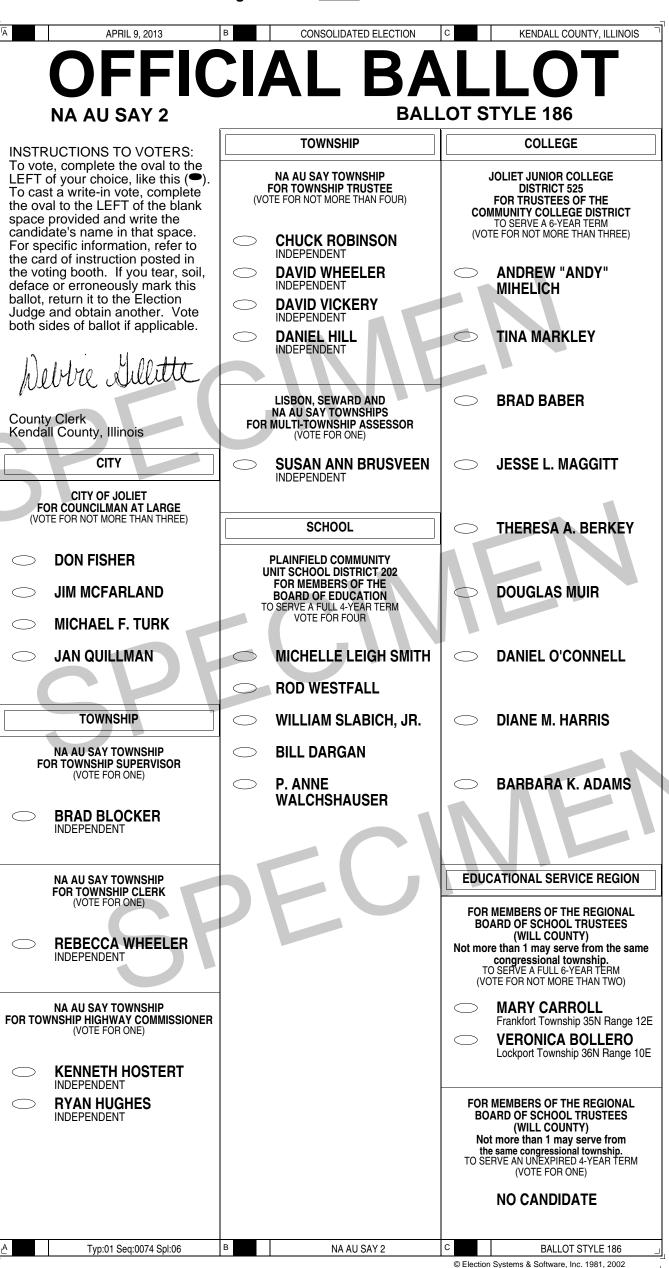

# Ballot Styles for the Consolidated Election of April 9, 2013

This document is a "pdf" file containing examples of the 217 ballot styles that the County of Kendall will be using in the upcoming election. These examples are being posted for public viewing and are not intended to be used for other purposes.

A list of Kendall County Precincts appears under the "Bookmarks" tab on the left side of this screen. Click on your precinct selection and it will be shown in the viewing screen. Depending on the residence address and the district boundaries within the precinct, there may be a single ballot style or multiple ballot styles. Also note that some ballots are 1 page in length and some are 2.

When there are multiple ballot styles you will be able to determine which one is yours by comparing the districts listed on your Voter Registration card.

*Remember that for the Consolidated Election you will be voting on local contests.* 