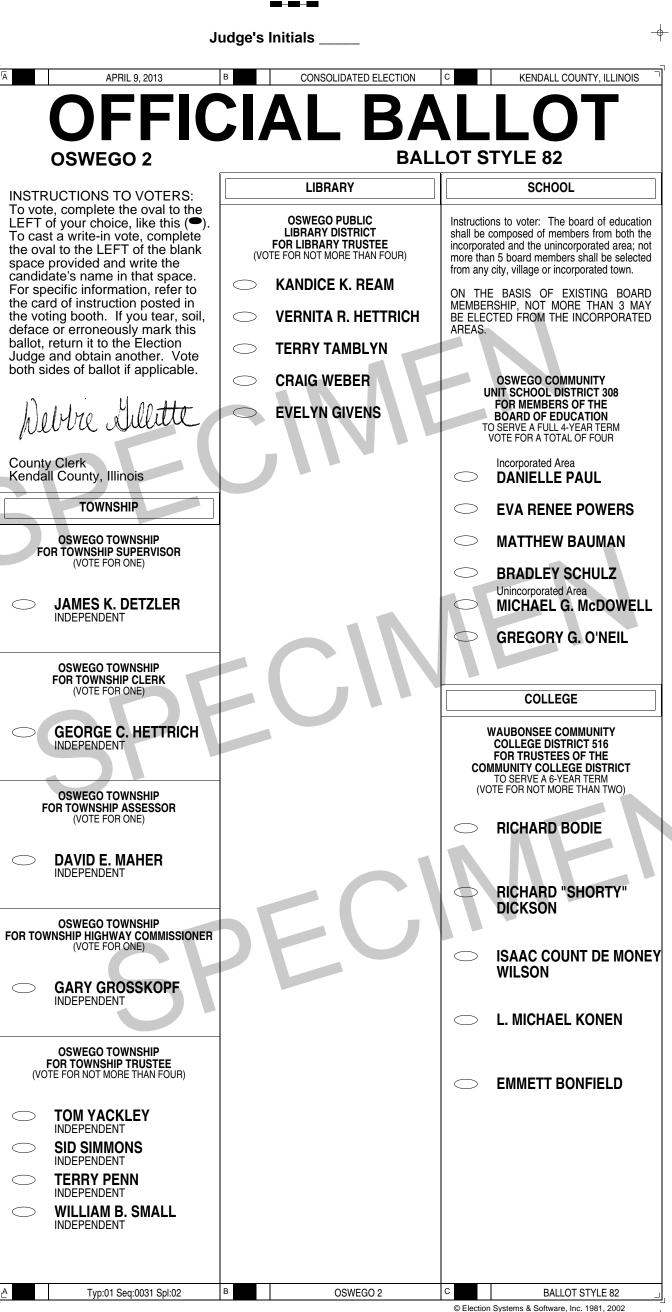

# Ballot Styles for the Consolidated Election of April 9, 2013

This document is a "pdf" file containing examples of the 217 ballot styles that the County of Kendall will be using in the upcoming election. These examples are being posted for public viewing and are not intended to be used for other purposes.

A list of Kendall County Precincts appears under the "Bookmarks" tab on the left side of this screen. Click on your precinct selection and it will be shown in the viewing screen. Depending on the residence address and the district boundaries within the precinct, there may be a single ballot style or multiple ballot styles. Also note that some ballots are 1 page in length and some are 2.

When there are multiple ballot styles you will be able to determine which one is yours by comparing the districts listed on your Voter Registration card.

*Remember that for the Consolidated Election you will be voting on local contests.* 