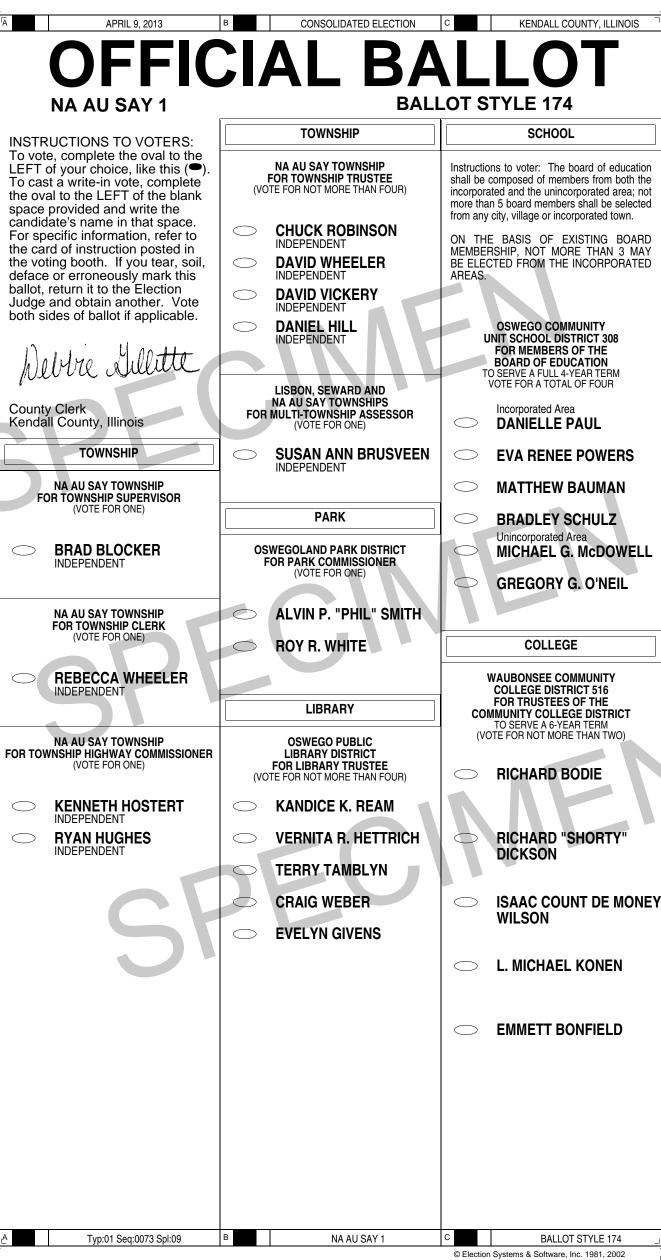

| E NA AU SAY 1 F         | - 1302221544 _] |
| _                                                                                                                                                                                                                                                                                                                                                                  | DTE BOTH FRONT AND BACK | OF BALLOT       |

### Judge's Initials



| <b>D</b>                                                                                                                                                                                                                                                                                                                                                           | E OFFICIAL BALLOT | F            |
|--------------------------------------------------------------------------------------------------------------------------------------------------------------------------------------------------------------------------------------------------------------------------------------------------------------------------------------------------------------------|-------------------|--------------|
|