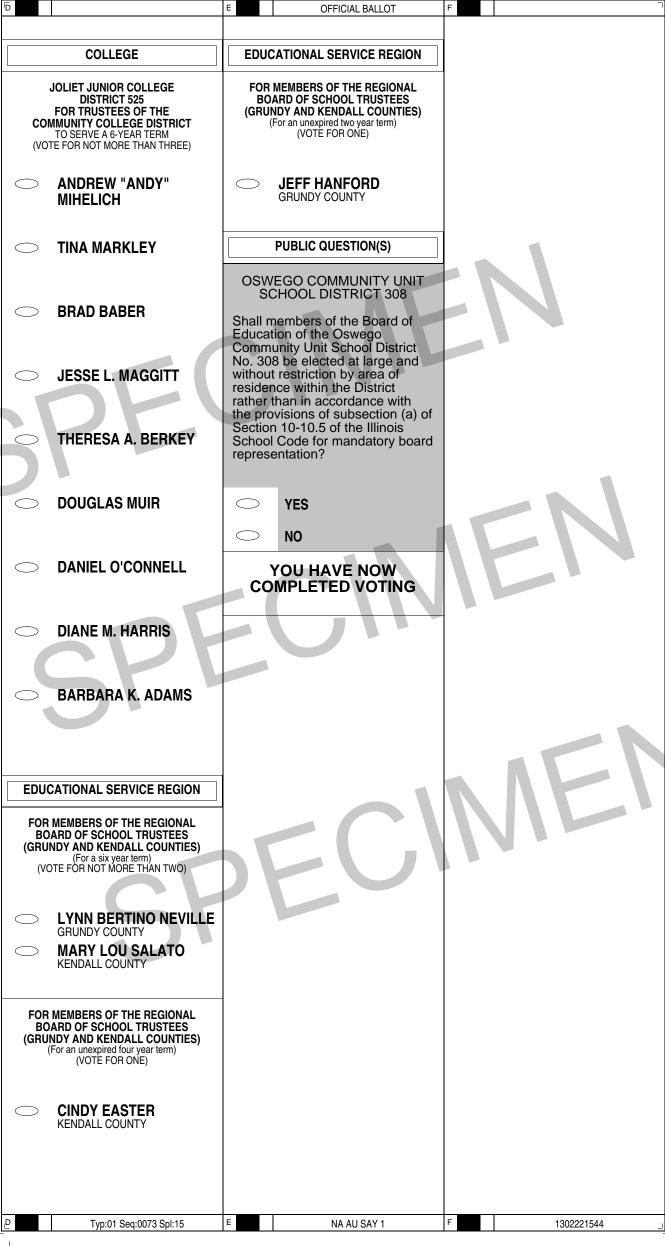

# Ballot Styles for the Consolidated Election of April 9, 2013

This document is a "pdf" file containing examples of the 217 ballot styles that the County of Kendall will be using in the upcoming election. These examples are being posted for public viewing and are not intended to be used for other purposes.

A list of Kendall County Precincts appears under the "Bookmarks" tab on the left side of this screen. Click on your precinct selection and it will be shown in the viewing screen. Depending on the residence address and the district boundaries within the precinct, there may be a single ballot style or multiple ballot styles. Also note that some ballots are 1 page in length and some are 2.

When there are multiple ballot styles you will be able to determine which one is yours by comparing the districts listed on your Voter Registration card.

*Remember that for the Consolidated Election you will be voting on local contests.* 