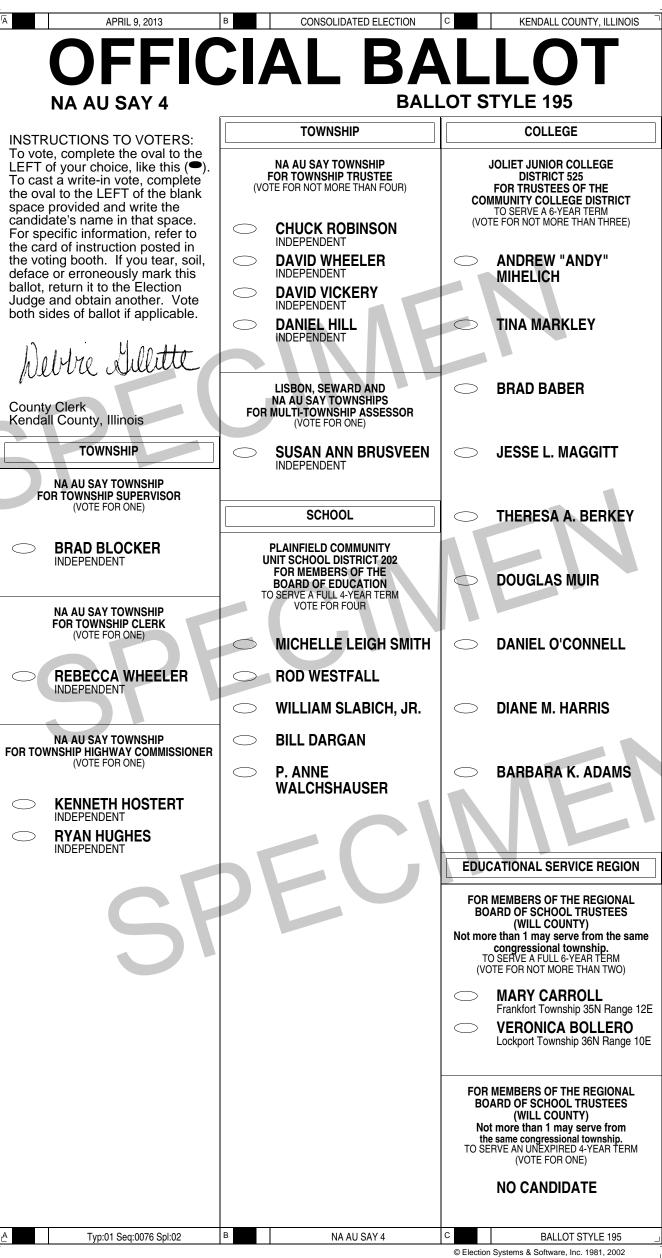

#### Judge's Initials А CONSOLIDATED ELECTION APRIL 9, 2013 в KENDALL COUNTY, ILLINOIS **BALLOT STYLE 1** LITTLE ROCK 1 EDUCATIONAL SERVICE REGION LIBRARY INSTRUCTIONS TO VOTERS: To vote, complete the oval to the LEFT of your choice, like this ( $\bigcirc$ ). To cast a write-in vote, complete the oval to the LEFT of the blank FOR MEMBERS OF THE REGIONAL BOARD OF SCHOOL TRUSTEES (GRUNDY AND KENDALL COUNTIES) PLANO COMMUNITY LIBRARY DISTRICT FOR LIBRARY TRUSTEE (VOTE FOR NOT MORE THAN THREE) (For a six year term) (VOTE FOR NOT MORE THAN TWO) space provided and write the candidate's name in that space THOMAS J. KARPUS For specific information, refer to the card of instruction posted in the voting booth. If you tear, soil, deface or erroneously mark this ballot, return it to the Election LYNN BERTINO NEVILLE GRUNDY COUNTY **KEVIN TIERNEY** MARY LOU SALATO KENDALL COUNTY Judge and obtain another. Vote both sides of ballot if applicable. SCHOOL pettre Lillitte PLANO COMMUNITY UNIT SCHOOL DISTRICT 88 FOR MEMBERS OF THE BOARD OF EDUCATION TO SERVE A FULL 4-YEAR TERM VOTE FOR THREE FOR MEMBERS OF THE REGIONAL BOARD OF SCHOOL TRUSTEES (GRUNDY AND KENDALL COUNTIES) (For an unexpired four year term) (VOTE FOR ONE) TO SERVE **R** TERM County Clerk Kendall County, Illinois TOWNSHIP **ESTELA M. MARTINEZ** CINDY EASTER KENDALL COUNTY LITTLE ROCK TOWNSHIP FOR TOWNSHIP SUPERVISOR PAUL HELLER (VOTE FOR ONF) FOR MEMBERS OF THE REGIONAL BOARD OF SCHOOL TRUSTEES (GRUNDY AND KENDALL COUNTIES) (For an unexpired two year term) (VOTE FOR ONE) 1 Write-in FRANK CARRENO III INDEPENDENT COLLEGE LITTLE ROCK TOWNSHIP WAUBONSEE COMMUNITY JEFF HANFORD FOR TOWNSHIP CLERK (VOTE FOR ONE) COLLEGE DISTRICT 516 FOR TRUSTEES OF THE GRUNDY COUNTY COMMUNITY COLLEGE DISTRICT TO SERVE A 6-YEAR TERM (VOTE FOR NOT MORE THAN TWO) ANGIE CARRENO YOU HAVE NOW INDEPENDENT COMPLETED VOTING **RICHARD BODIE** LITTLE ROCK TOWNSHIP FOR TOWNSHIP ASSESSOR (VOTE FOR ONE) **RICHARD "SHORTY"** DICKSON **GEORGIANA MARIE** BRACKEN INDEPENDENT **ISAAC COUNT DE MONEY** WILSON LITTLE ROCK TOWNSHIP FOR TOWNSHIP HIGHWAY COMMISSIONER (VOTE FOR ONE) L. MICHAEL KONEN **ROGER THORSON** INDEPENDEN **RICHARD C. WADE JR. EMMETT BONFIELD** INDEPENDENT LITTLE ROCK TOWNSHIP FOR TOWNSHIP TRUSTEE (VOTE FOR NOT MORE THAN FOUR)

 LITTLE ROCK 1

С

в

DON BRUMMEL

INDEPENDENT

INDEPENDENT

А

**GEORGE GOEHST** 

**BRYAN NEEDHAM** 

Typ:01 Seq:0001 Spl:01

**BALLOT STYLE 1** 

© Election Systems & Software, Inc. 1981, 2002

-----

VOTE BOTH FRONT AND BACK OF BALLOT

 ¢