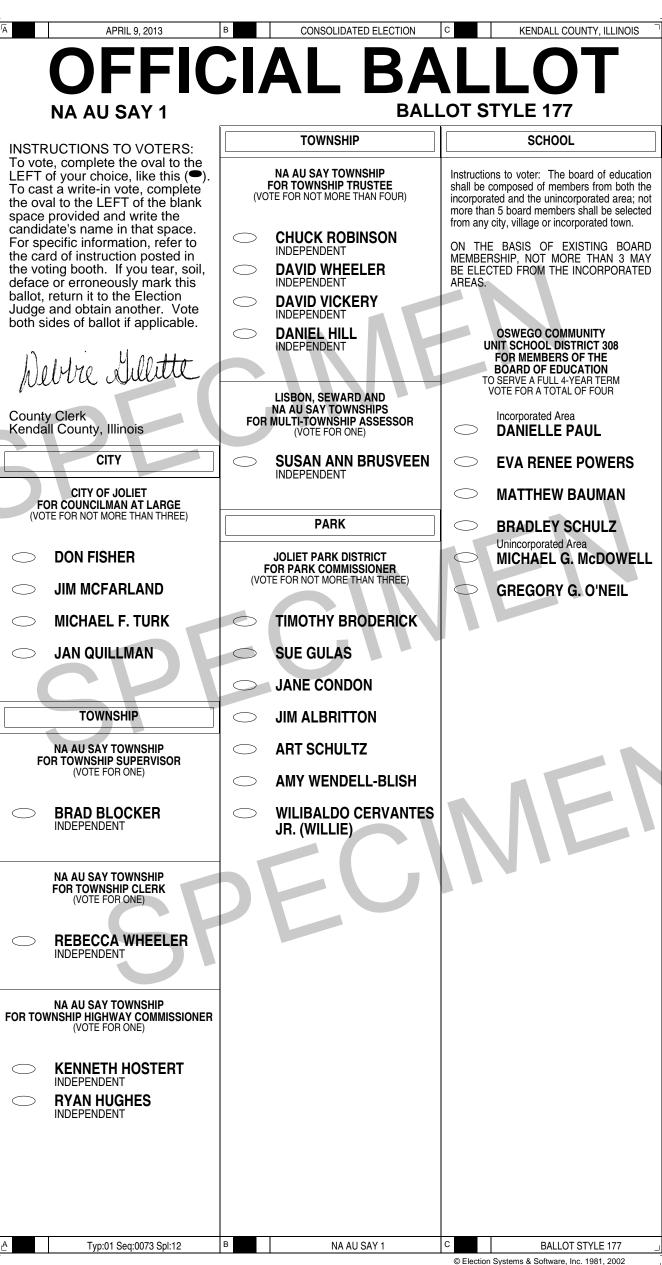

# Ballot Styles for the Consolidated Election of April 9, 2013

This document is a "pdf" file containing examples of the 217 ballot styles that the County of Kendall will be using in the upcoming election. These examples are being posted for public viewing and are not intended to be used for other purposes.

A list of Kendall County Precincts appears under the "Bookmarks" tab on the left side of this screen. Click on your precinct selection and it will be shown in the viewing screen. Depending on the residence address and the district boundaries within the precinct, there may be a single ballot style or multiple ballot styles. Also note that some ballots are 1 page in length and some are 2.

When there are multiple ballot styles you will be able to determine which one is yours by comparing the districts listed on your Voter Registration card.

*Remember that for the Consolidated Election you will be voting on local contests.* 