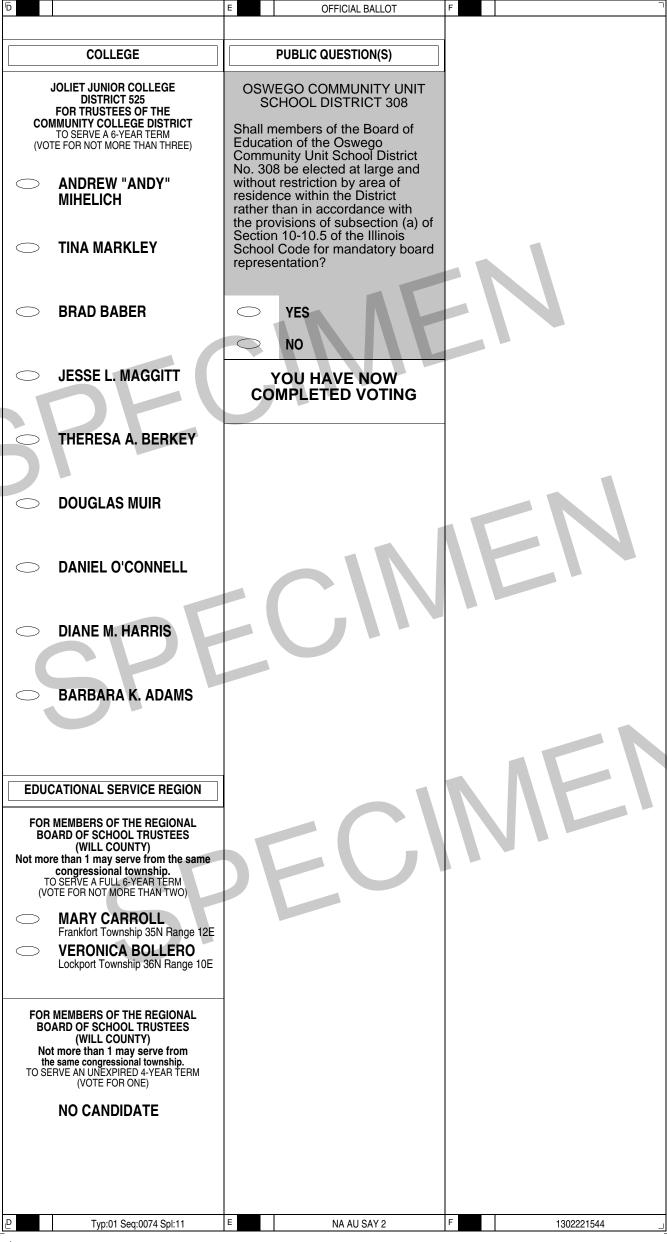

# Ballot Styles for the Consolidated Election of April 9, 2013

This document is a "pdf" file containing examples of the 217 ballot styles that the County of Kendall will be using in the upcoming election. These examples are being posted for public viewing and are not intended to be used for other purposes.

A list of Kendall County Precincts appears under the "Bookmarks" tab on the left side of this screen. Click on your precinct selection and it will be shown in the viewing screen. Depending on the residence address and the district boundaries within the precinct, there may be a single ballot style or multiple ballot styles. Also note that some ballots are 1 page in length and some are 2.

When there are multiple ballot styles you will be able to determine which one is yours by comparing the districts listed on your Voter Registration card.

*Remember that for the Consolidated Election you will be voting on local contests.* 