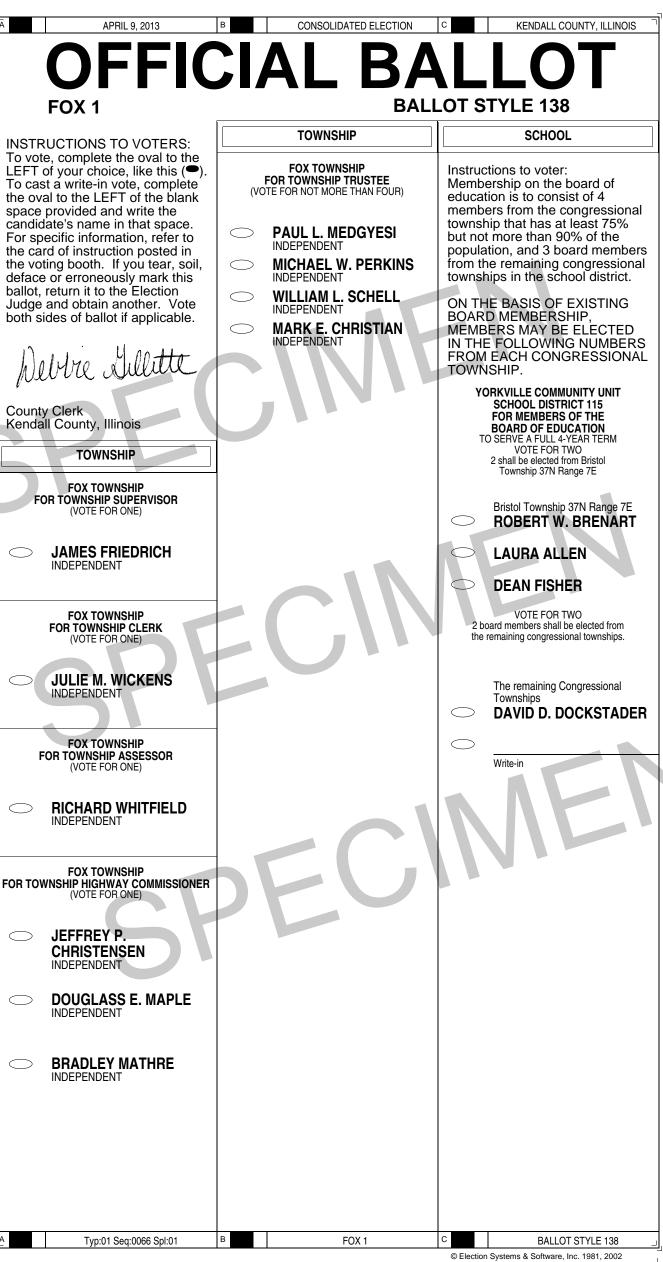

# Ballot Styles for the Consolidated Election of April 9, 2013

This document is a "pdf" file containing examples of the 217 ballot styles that the County of Kendall will be using in the upcoming election. These examples are being posted for public viewing and are not intended to be used for other purposes.

A list of Kendall County Precincts appears under the "Bookmarks" tab on the left side of this screen. Click on your precinct selection and it will be shown in the viewing screen. Depending on the residence address and the district boundaries within the precinct, there may be a single ballot style or multiple ballot styles. Also note that some ballots are 1 page in length and some are 2.

When there are multiple ballot styles you will be able to determine which one is yours by comparing the districts listed on your Voter Registration card.

*Remember that for the Consolidated Election you will be voting on local contests.* 