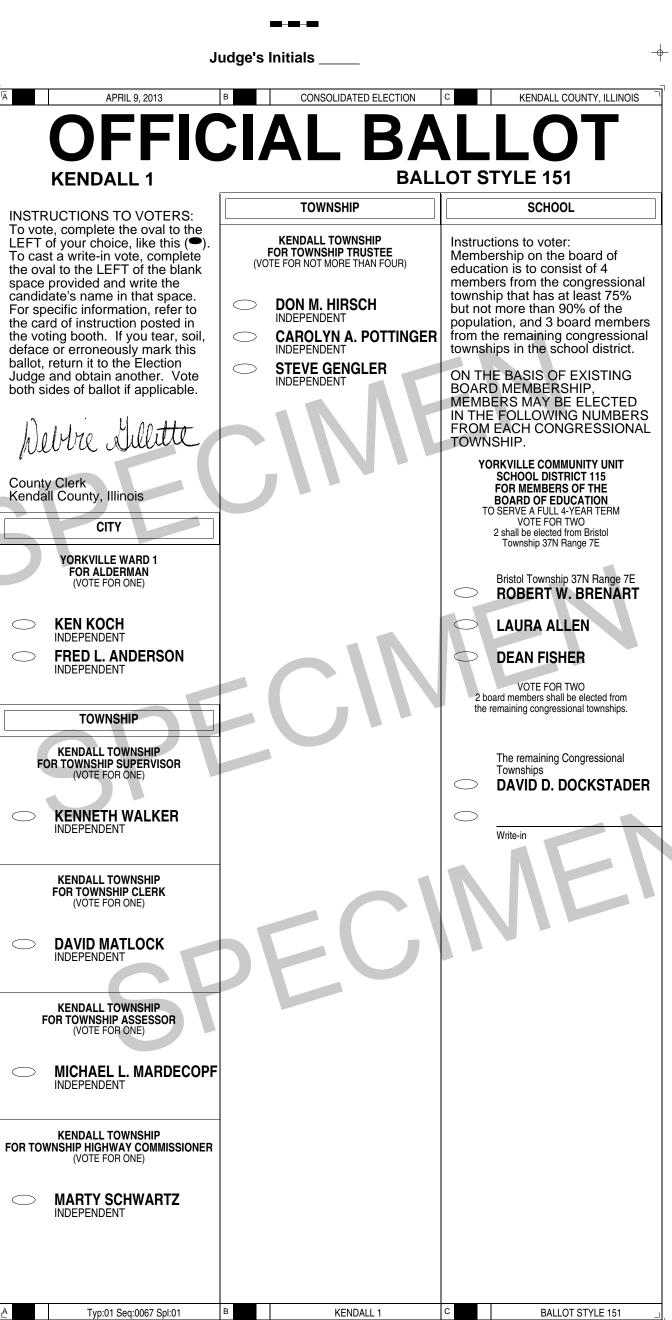

# Ballot Styles for the Consolidated Election of April 9, 2013

This document is a "pdf" file containing examples of the 217 ballot styles that the County of Kendall will be using in the upcoming election. These examples are being posted for public viewing and are not intended to be used for other purposes.

A list of Kendall County Precincts appears under the "Bookmarks" tab on the left side of this screen. Click on your precinct selection and it will be shown in the viewing screen. Depending on the residence address and the district boundaries within the precinct, there may be a single ballot style or multiple ballot styles. Also note that some ballots are 1 page in length and some are 2.

When there are multiple ballot styles you will be able to determine which one is yours by comparing the districts listed on your Voter Registration card.

*Remember that for the Consolidated Election you will be voting on local contests.* 