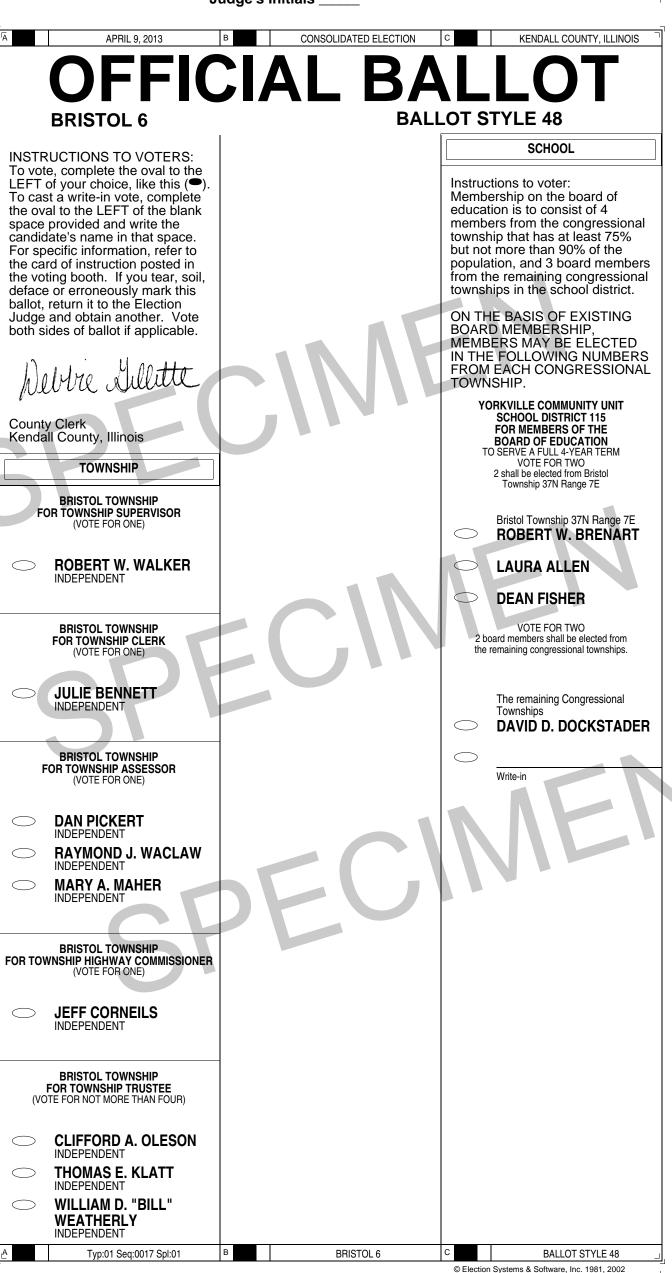

:01 Seq:0016 Spl:03                                                                                                                                                                                                                                                                                                                                           | E BRISTOL 5            | F 1302221544 _ |
| + vo                                                                                                                                                                                                                                                                                                                                                               | TE BOTH FRONT AND BACK | OF BALLOT      |











BRISTOL TOWNSHIP FOR TOWNSHIP HIGHWAY COMMISSIONER (VOTE FOR ONE)

Typ:01 Seq:0017 Spl:02

JEFF CORNEILS
 INDEPENDENT

A

VOTE BOTH FRONT AND BACK OF BALLOT

**BRISTOL 6** 

С

в

**BALLOT STYLE 49** 

© Election Systems & Software, Inc. 1981, 2002

| P          | Typ:01 Seq:0017 Spl:02                                                                                                                | E                 | BRISTOL 6                                                                           | F   | 1302221544 |
|------------|---------------------------------------------------------------------------------------------------------------------------------------|-------------------|-------------------------------------------------------------------------------------|-----|------