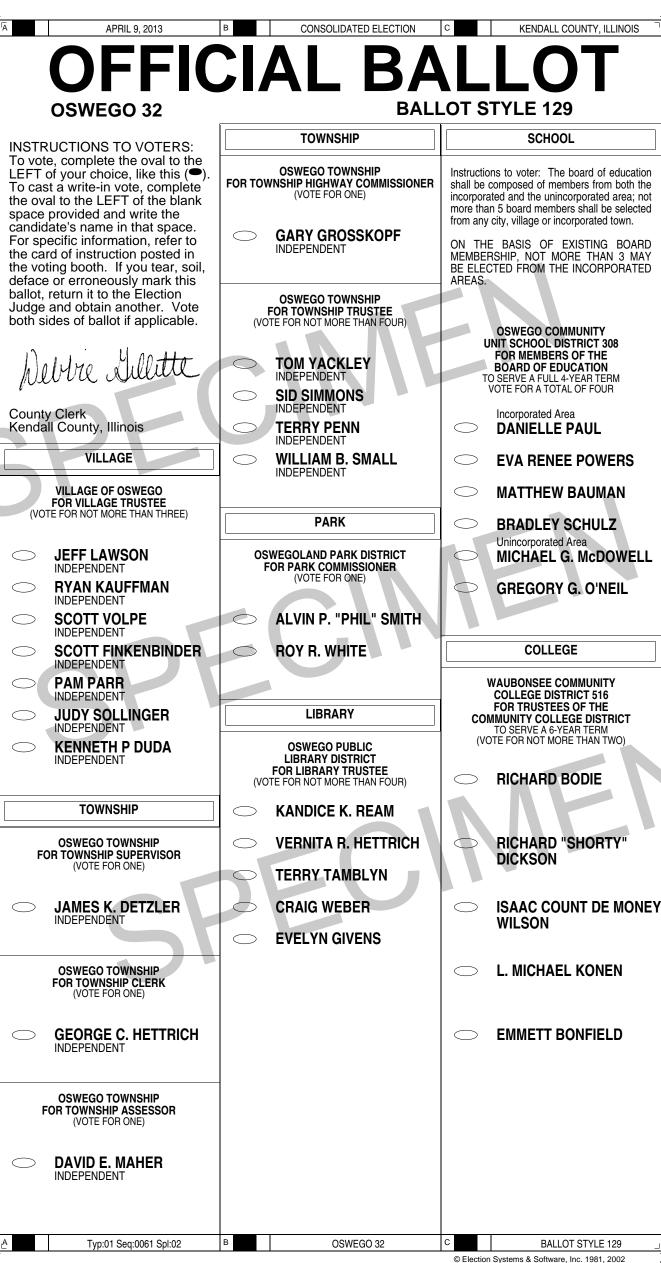

# Ballot Styles for the Consolidated Election of April 9, 2013

This document is a "pdf" file containing examples of the 217 ballot styles that the County of Kendall will be using in the upcoming election. These examples are being posted for public viewing and are not intended to be used for other purposes.

A list of Kendall County Precincts appears under the "Bookmarks" tab on the left side of this screen. Click on your precinct selection and it will be shown in the viewing screen. Depending on the residence address and the district boundaries within the precinct, there may be a single ballot style or multiple ballot styles. Also note that some ballots are 1 page in length and some are 2.

When there are multiple ballot styles you will be able to determine which one is yours by comparing the districts listed on your Voter Registration card.

*Remember that for the Consolidated Election you will be voting on local contests.* 