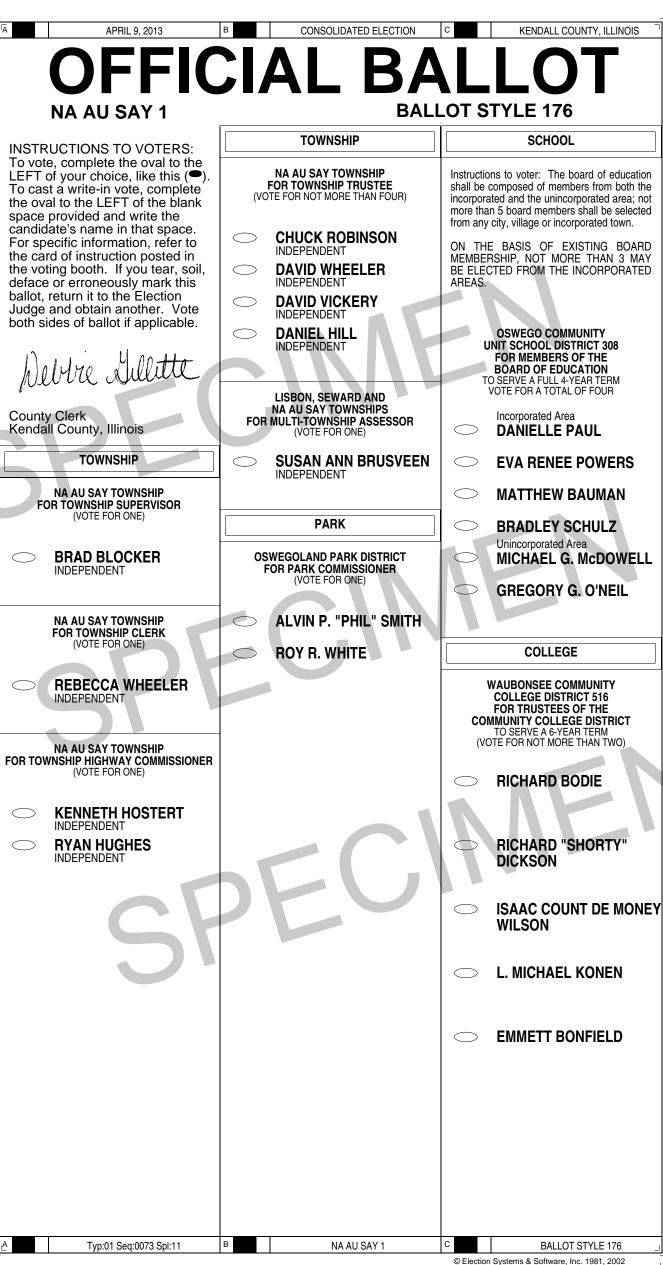

|
| 면 Typ:01 Seq:0073 Spl:10                                                                                                                                                                                                                                                                                                                                           | E NA AU SAY 1        | F 1302221544 |
| _                                                                                                                                                                                                                                                                                                                                                                  | TE BOTH FRONT AND BA | CK OF BALLOT |



| <b>D</b>                                                                                                                                                                                                                                                                                                                                                           | E OFFICIAL BALLOT | F 7          |
|--------------------------------------------------------------------------------------------------------------------------------------------------------------------------------------------------------------------------------------------------------------------------------------------------------------------------------------------------------------------|-------------------|--------------|
|