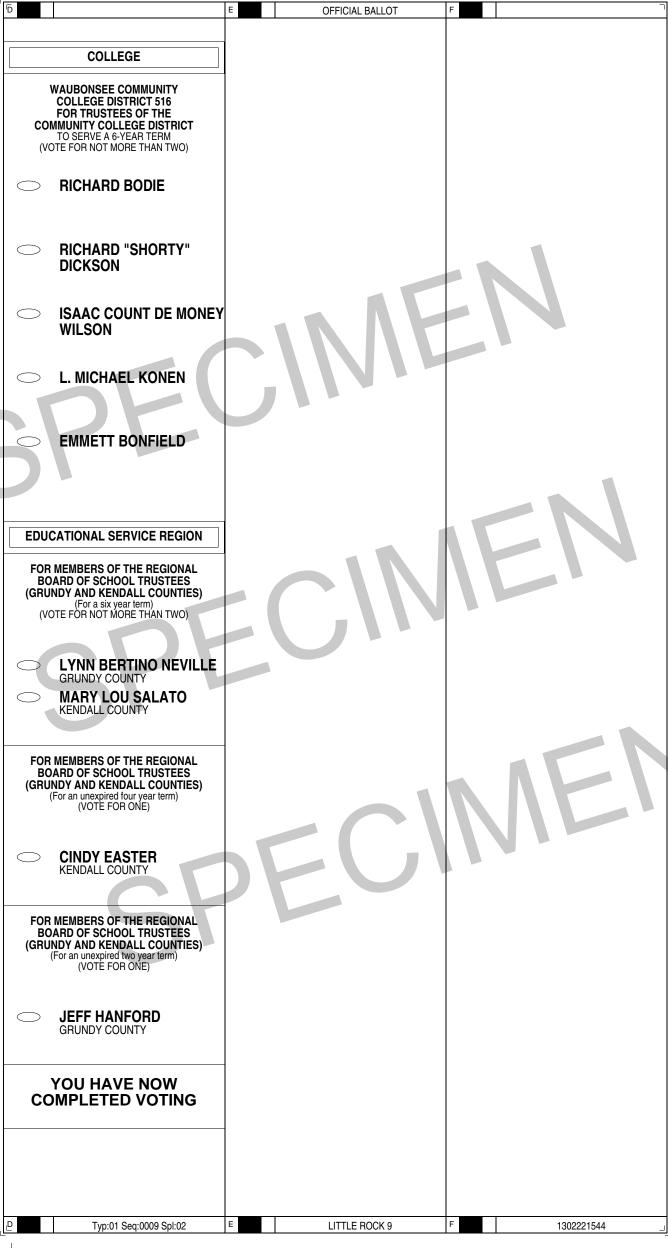

L. MICHAEL KONEN

EMMETT BONFIELD

EDUCATIONAL SERVICE REGION

FOR MEMBERS OF THE REGIONAL BOARD OF SCHOOL TRUSTEES (GRUNDY AND KENDALL COUNTIES)

(For a six year term) (VOTE FOR NOT MORE THAN TWO)

GRUNDY COUNTY

**KENDALL COUNTY** 

LYNN BERTINO NEVILLE

MARY LOU SALATO

FOR MEMBERS OF THE REGIONAL BOARD OF SCHOOL TRUSTEES (GRUNDY AND KENDALL COUNTIES) (For an unexpired four year term) (VOTE FOR ONE)

> CINDY EASTER KENDALL COUNTY