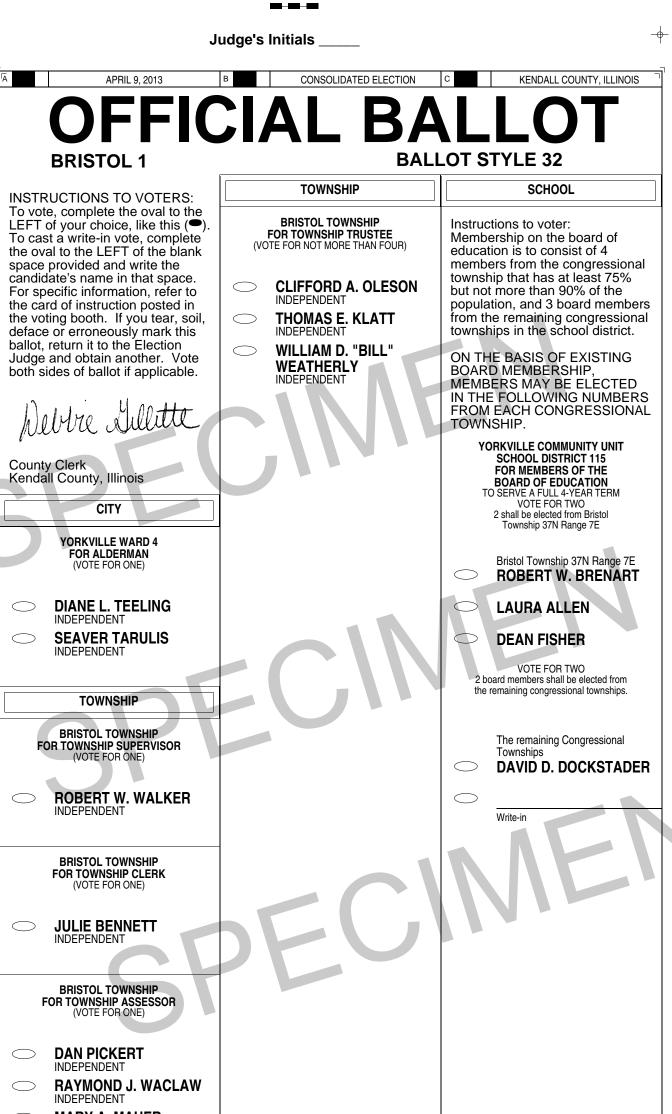

#### Judge's Initials А CONSOLIDATED ELECTION APRIL 9, 2013 в KENDALL COUNTY, ILLINOIS **BALLOT STYLE 1** LITTLE ROCK 1 EDUCATIONAL SERVICE REGION LIBRARY INSTRUCTIONS TO VOTERS: To vote, complete the oval to the LEFT of your choice, like this ( $\bigcirc$ ). To cast a write-in vote, complete the oval to the LEFT of the blank FOR MEMBERS OF THE REGIONAL BOARD OF SCHOOL TRUSTEES (GRUNDY AND KENDALL COUNTIES) PLANO COMMUNITY LIBRARY DISTRICT FOR LIBRARY TRUSTEE (VOTE FOR NOT MORE THAN THREE) (For a six year term) (VOTE FOR NOT MORE THAN TWO) space provided and write the candidate's name in that space THOMAS J. KARPUS For specific information, refer to the card of instruction posted in the voting booth. If you tear, soil, deface or erroneously mark this ballot, return it to the Election LYNN BERTINO NEVILLE GRUNDY COUNTY **KEVIN TIERNEY** MARY LOU SALATO KENDALL COUNTY Judge and obtain another. Vote both sides of ballot if applicable. SCHOOL pettre Lillitte PLANO COMMUNITY UNIT SCHOOL DISTRICT 88 FOR MEMBERS OF THE BOARD OF EDUCATION TO SERVE A FULL 4-YEAR TERM VOTE FOR THREE FOR MEMBERS OF THE REGIONAL BOARD OF SCHOOL TRUSTEES (GRUNDY AND KENDALL COUNTIES) (For an unexpired four year term) (VOTE FOR ONE) TO SERVE **R** TERM County Clerk Kendall County, Illinois TOWNSHIP **ESTELA M. MARTINEZ** CINDY EASTER KENDALL COUNTY LITTLE ROCK TOWNSHIP FOR TOWNSHIP SUPERVISOR PAUL HELLER (VOTE FOR ONF) FOR MEMBERS OF THE REGIONAL BOARD OF SCHOOL TRUSTEES (GRUNDY AND KENDALL COUNTIES) (For an unexpired two year term) (VOTE FOR ONE) 1 Write-in FRANK CARRENO III INDEPENDENT COLLEGE LITTLE ROCK TOWNSHIP WAUBONSEE COMMUNITY JEFF HANFORD FOR TOWNSHIP CLERK (VOTE FOR ONE) COLLEGE DISTRICT 516 FOR TRUSTEES OF THE GRUNDY COUNTY COMMUNITY COLLEGE DISTRICT TO SERVE A 6-YEAR TERM (VOTE FOR NOT MORE THAN TWO) ANGIE CARRENO YOU HAVE NOW INDEPENDENT COMPLETED VOTING **RICHARD BODIE** LITTLE ROCK TOWNSHIP FOR TOWNSHIP ASSESSOR (VOTE FOR ONE) **RICHARD "SHORTY"** DICKSON **GEORGIANA MARIE** BRACKEN INDEPENDENT **ISAAC COUNT DE MONEY** WILSON LITTLE ROCK TOWNSHIP FOR TOWNSHIP HIGHWAY COMMISSIONER (VOTE FOR ONE) L. MICHAEL KONEN **ROGER THORSON** INDEPENDEN **RICHARD C. WADE JR. EMMETT BONFIELD** INDEPENDENT LITTLE ROCK TOWNSHIP FOR TOWNSHIP TRUSTEE (VOTE FOR NOT MORE THAN FOUR)

 LITTLE ROCK 1

С

в

DON BRUMMEL

INDEPENDENT

INDEPENDENT

А

**GEORGE GOEHST** 

**BRYAN NEEDHAM** 

Typ:01 Seq:0001 Spl:01

**BALLOT STYLE 1** 

© Election Systems & Software, Inc. 1981, 2002

-----

VOTE BOTH FRONT AND BACK OF BALLOT

 ¢