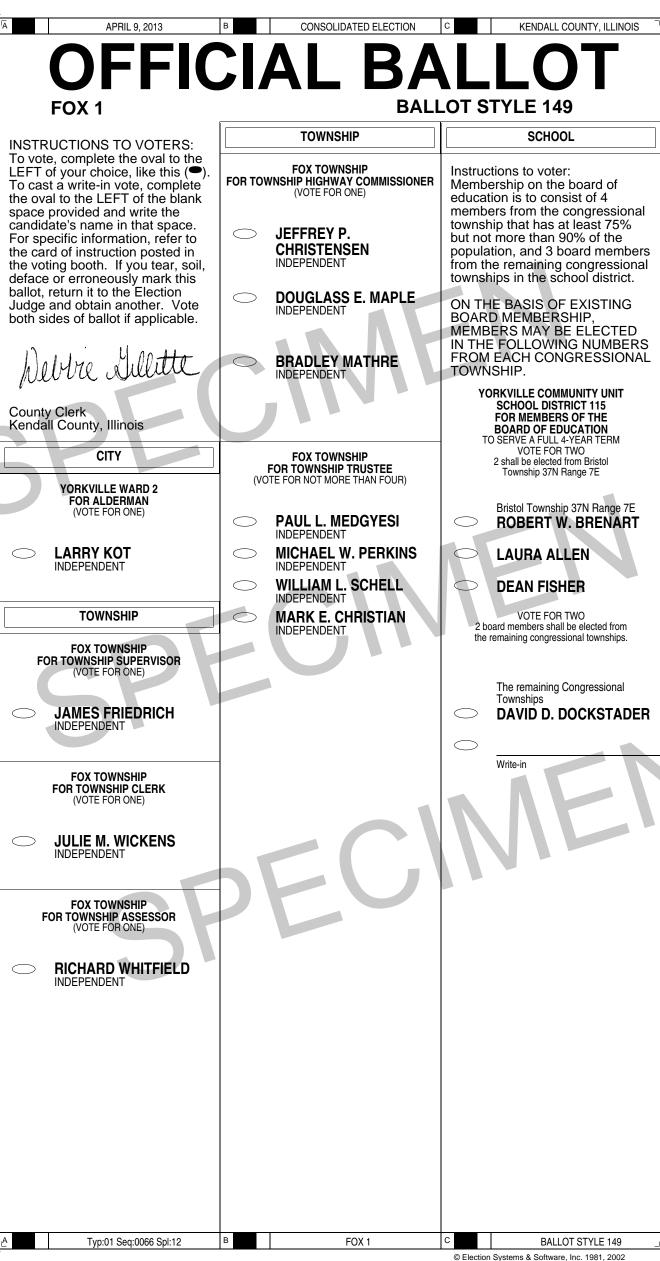

# Ballot Styles for the Consolidated Election of April 9, 2013

This document is a "pdf" file containing examples of the 217 ballot styles that the County of Kendall will be using in the upcoming election. These examples are being posted for public viewing and are not intended to be used for other purposes.

A list of Kendall County Precincts appears under the "Bookmarks" tab on the left side of this screen. Click on your precinct selection and it will be shown in the viewing screen. Depending on the residence address and the district boundaries within the precinct, there may be a single ballot style or multiple ballot styles. Also note that some ballots are 1 page in length and some are 2.

When there are multiple ballot styles you will be able to determine which one is yours by comparing the districts listed on your Voter Registration card.

*Remember that for the Consolidated Election you will be voting on local contests.* 