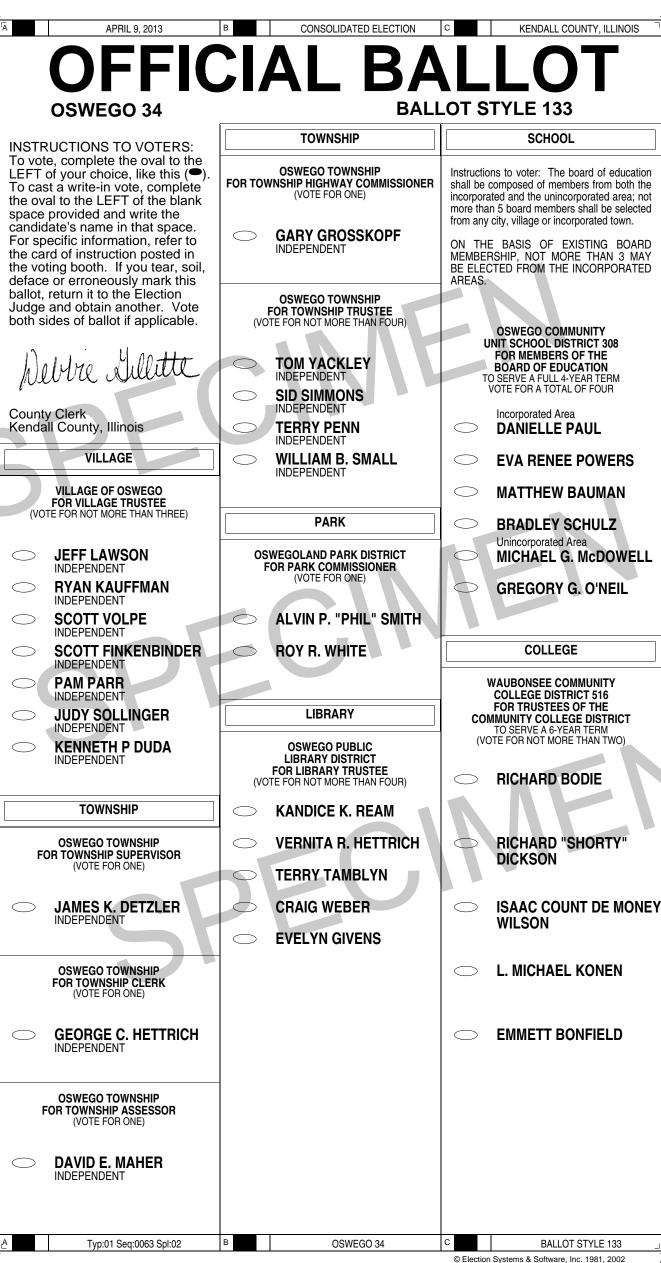

# Ballot Styles for the Consolidated Election of April 9, 2013

This document is a "pdf" file containing examples of the 217 ballot styles that the County of Kendall will be using in the upcoming election. These examples are being posted for public viewing and are not intended to be used for other purposes.

A list of Kendall County Precincts appears under the "Bookmarks" tab on the left side of this screen. Click on your precinct selection and it will be shown in the viewing screen. Depending on the residence address and the district boundaries within the precinct, there may be a single ballot style or multiple ballot styles. Also note that some ballots are 1 page in length and some are 2.

When there are multiple ballot styles you will be able to determine which one is yours by comparing the districts listed on your Voter Registration card.

*Remember that for the Consolidated Election you will be voting on local contests.* 