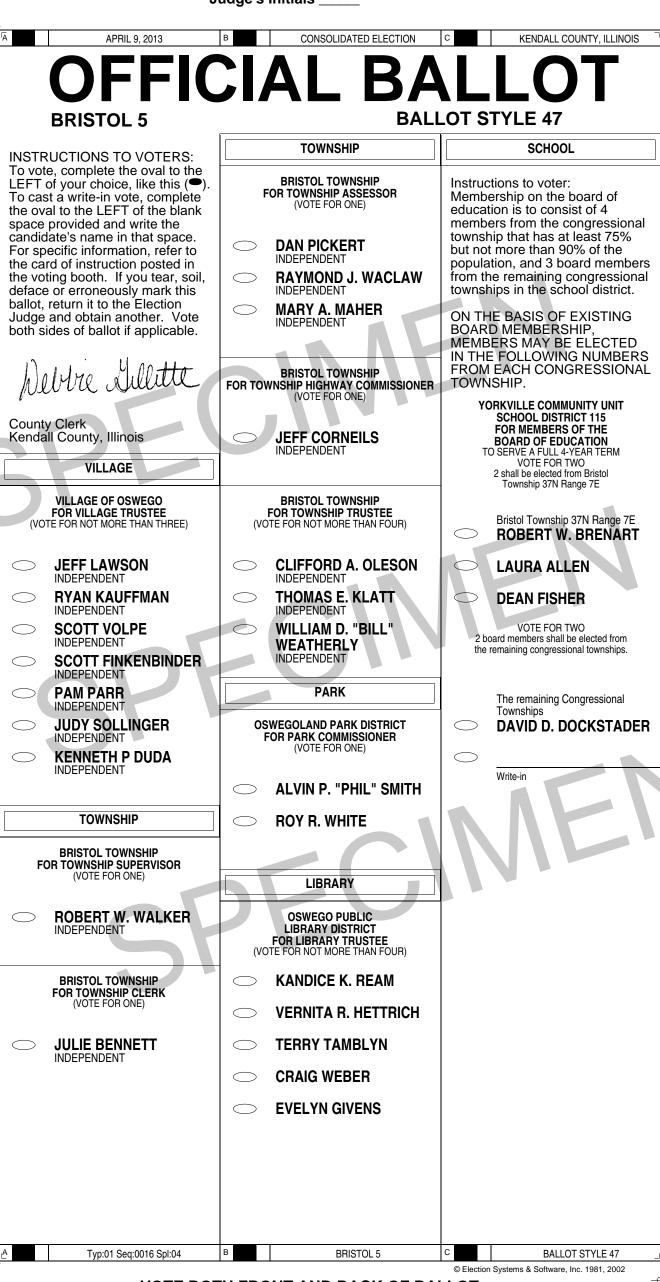

Typ:01 Seq:0016 Spl:03                                                                                                                                                                                                                                                                                                                                           | E BRISTOL 5            | F 1302221544 _ |
| + vo                                                                                                                                                                                                                                                                                                                                                               | TE BOTH FRONT AND BACK | OF BALLOT      |











BRISTOL TOWNSHIP FOR TOWNSHIP HIGHWAY COMMISSIONER (VOTE FOR ONE)

Typ:01 Seq:0017 Spl:02

JEFF CORNEILS
 INDEPENDENT

A

VOTE BOTH FRONT AND BACK OF BALLOT

**BRISTOL 6** 

С

в

**BALLOT STYLE 49** 

© Election Systems & Software, Inc. 1981, 2002

| P          | Typ:01 Seq:0017 Spl:02                                                                                                                | E                 | BRISTOL 6                                                                           | F   | 1302221544 |
|------------|---------------------------------------------------------------------------------------------------------------------------------------|-------------------|-------------------------------------------------------------------------------------|-----|--