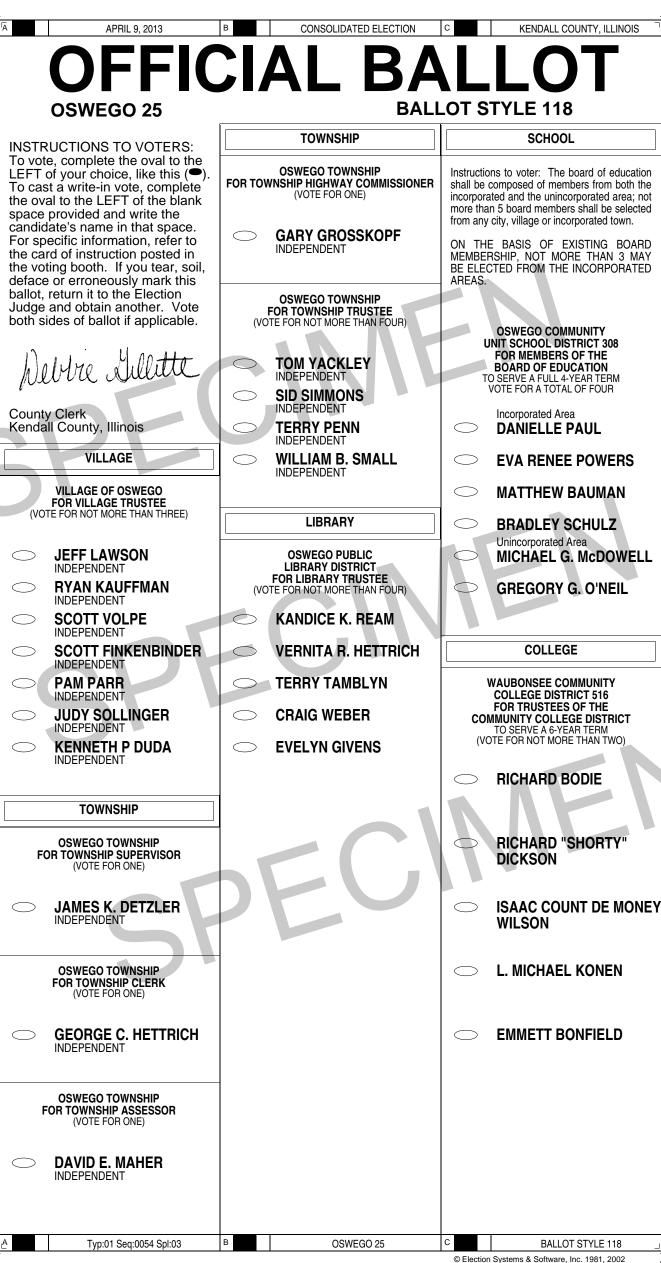

# Ballot Styles for the Consolidated Election of April 9, 2013

This document is a "pdf" file containing examples of the 217 ballot styles that the County of Kendall will be using in the upcoming election. These examples are being posted for public viewing and are not intended to be used for other purposes.

A list of Kendall County Precincts appears under the "Bookmarks" tab on the left side of this screen. Click on your precinct selection and it will be shown in the viewing screen. Depending on the residence address and the district boundaries within the precinct, there may be a single ballot style or multiple ballot styles. Also note that some ballots are 1 page in length and some are 2.

When there are multiple ballot styles you will be able to determine which one is yours by comparing the districts listed on your Voter Registration card.

*Remember that for the Consolidated Election you will be voting on local contests.* 