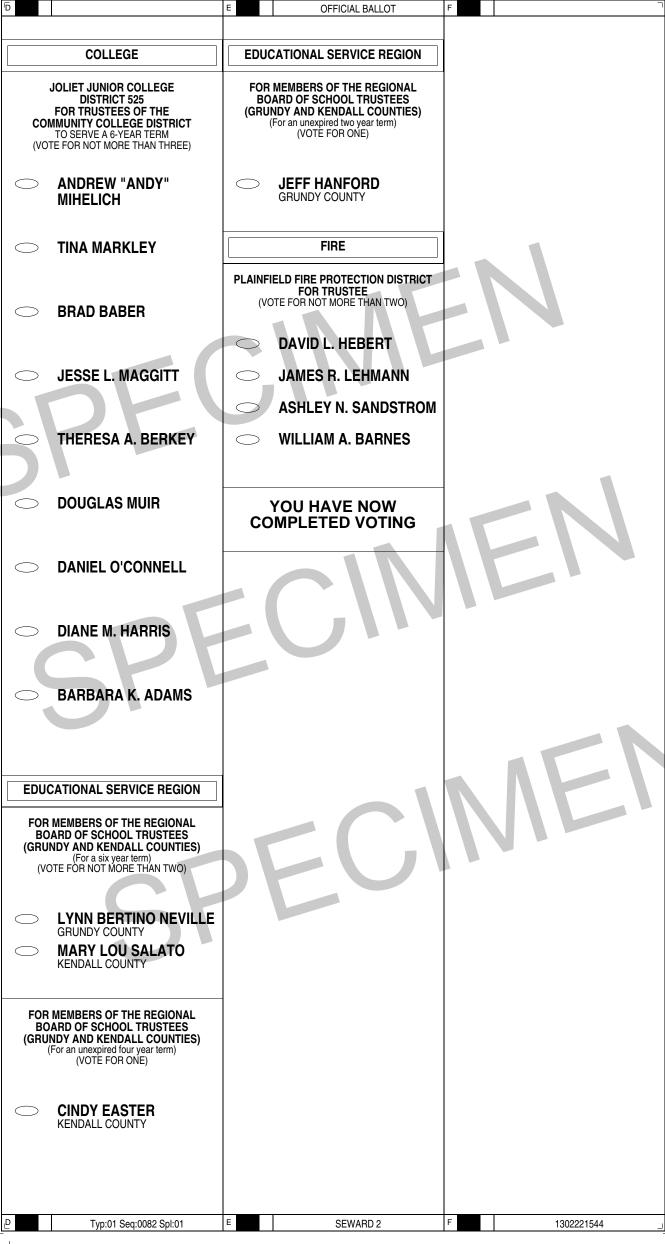

#### Judge's Initials А CONSOLIDATED ELECTION APRIL 9, 2013 в KENDALL COUNTY, ILLINOIS **BALLOT STYLE 1** LITTLE ROCK 1 EDUCATIONAL SERVICE REGION LIBRARY INSTRUCTIONS TO VOTERS: To vote, complete the oval to the LEFT of your choice, like this ( $\bigcirc$ ). To cast a write-in vote, complete the oval to the LEFT of the blank FOR MEMBERS OF THE REGIONAL BOARD OF SCHOOL TRUSTEES (GRUNDY AND KENDALL COUNTIES) PLANO COMMUNITY LIBRARY DISTRICT FOR LIBRARY TRUSTEE (VOTE FOR NOT MORE THAN THREE) (For a six year term) (VOTE FOR NOT MORE THAN TWO) space provided and write the candidate's name in that space THOMAS J. KARPUS For specific information, refer to the card of instruction posted in the voting booth. If you tear, soil, deface or erroneously mark this ballot, return it to the Election LYNN BERTINO NEVILLE GRUNDY COUNTY **KEVIN TIERNEY** MARY LOU SALATO KENDALL COUNTY Judge and obtain another. Vote both sides of ballot if applicable. SCHOOL pettre Lillitte PLANO COMMUNITY UNIT SCHOOL DISTRICT 88 FOR MEMBERS OF THE BOARD OF EDUCATION TO SERVE A FULL 4-YEAR TERM VOTE FOR THREE FOR MEMBERS OF THE REGIONAL BOARD OF SCHOOL TRUSTEES (GRUNDY AND KENDALL COUNTIES) (For an unexpired four year term) (VOTE FOR ONE) TO SERVE **R** TERM County Clerk Kendall County, Illinois TOWNSHIP **ESTELA M. MARTINEZ** CINDY EASTER KENDALL COUNTY LITTLE ROCK TOWNSHIP FOR TOWNSHIP SUPERVISOR PAUL HELLER (VOTE FOR ONF) FOR MEMBERS OF THE REGIONAL BOARD OF SCHOOL TRUSTEES (GRUNDY AND KENDALL COUNTIES) (For an unexpired two year term) (VOTE FOR ONE) 1 Write-in FRANK CARRENO III INDEPENDENT COLLEGE LITTLE ROCK TOWNSHIP WAUBONSEE COMMUNITY JEFF HANFORD FOR TOWNSHIP CLERK (VOTE FOR ONE) COLLEGE DISTRICT 516 FOR TRUSTEES OF THE GRUNDY COUNTY COMMUNITY COLLEGE DISTRICT TO SERVE A 6-YEAR TERM (VOTE FOR NOT MORE THAN TWO) ANGIE CARRENO YOU HAVE NOW INDEPENDENT COMPLETED VOTING **RICHARD BODIE** LITTLE ROCK TOWNSHIP FOR TOWNSHIP ASSESSOR (VOTE FOR ONE) **RICHARD "SHORTY"** DICKSON **GEORGIANA MARIE** BRACKEN INDEPENDENT **ISAAC COUNT DE MONEY** WILSON LITTLE ROCK TOWNSHIP FOR TOWNSHIP HIGHWAY COMMISSIONER (VOTE FOR ONE) L. MICHAEL KONEN **ROGER THORSON** INDEPENDEN **RICHARD C. WADE JR. EMMETT BONFIELD** INDEPENDENT LITTLE ROCK TOWNSHIP FOR TOWNSHIP TRUSTEE (VOTE FOR NOT MORE THAN FOUR)

 LITTLE ROCK 1

С

в

DON BRUMMEL

INDEPENDENT

INDEPENDENT

А

**GEORGE GOEHST** 

**BRYAN NEEDHAM** 

Typ:01 Seq:0001 Spl:01

**BALLOT STYLE 1** 

© Election Systems & Software, Inc. 1981, 2002

-----

VOTE BOTH FRONT AND BACK OF BALLOT

 ¢