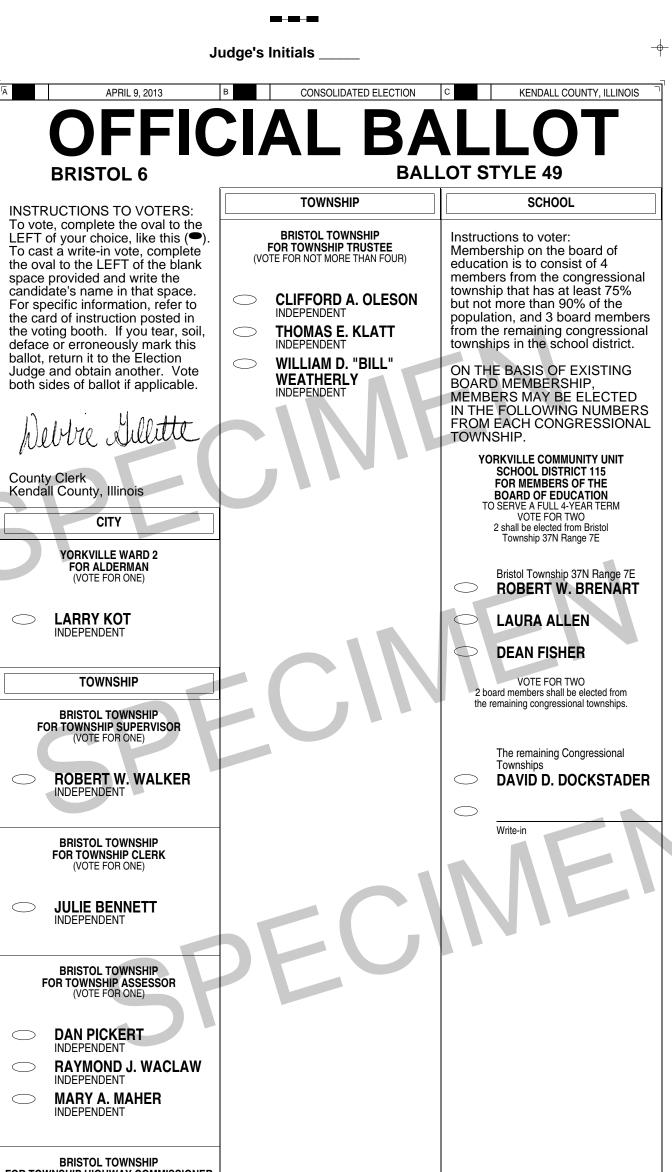

Seq:0016 Spl:03                                                                                                                                                                                                                                                                                                                                           | E BRISTOL 5            | F 1302221544 _ |
| + vo                                                                                                                                                                                                                                                                                                                                                               | TE BOTH FRONT AND BACK | OF BALLOT      |











BRISTOL TOWNSHIP FOR TOWNSHIP HIGHWAY COMMISSIONER (VOTE FOR ONE)

Typ:01 Seq:0017 Spl:02

JEFF CORNEILS
 INDEPENDENT

A

VOTE BOTH FRONT AND BACK OF BALLOT

**BRISTOL 6** 

С

в

**BALLOT STYLE 49** 

© Election Systems & Software, Inc. 1981, 2002

| P          | Typ:01 Seq:0017 Spl:02                                                                                                                | E                 | BRISTOL 6                                                                           | F   | 1302221544 |
|------------|---------------------------------------------------------------------------------------------------------------------------------------|-------------------|-------------------------------------------------------------------------------------|-----|----------