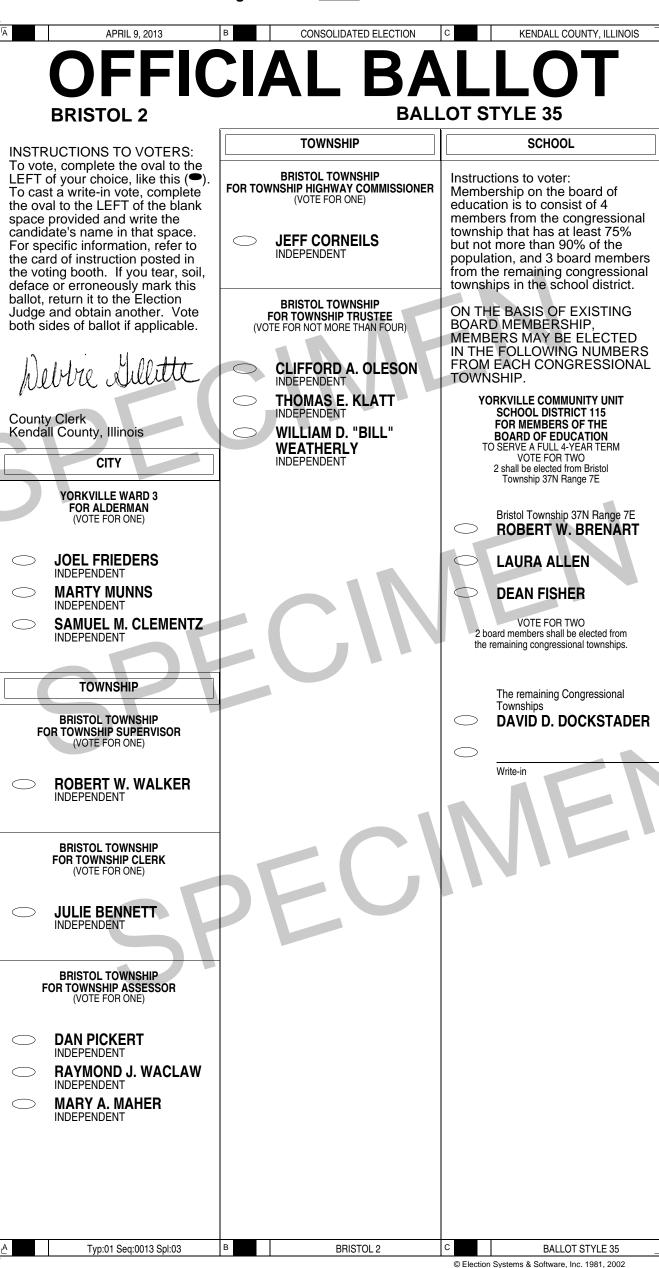

#### CONSOLIDATED ELECTION APRIL 9, 2013 в KENDALL COUNTY, ILLINOIS **BALLOT STYLE 5** LITTLE ROCK 1 TOWNSHIP SCHOOL INSTRUCTIONS TO VOTERS: To vote, complete the oval to the LEFT of your choice, like this ( $\bigcirc$ ). To cast a write-in vote, complete the oval to the LEFT of the blank LITTLE ROCK TOWNSHIP FOR TOWNSHIP SUPERVISOR (VOTE FOR ONE) PLANO COMMUNITY VIANO COMMUNITY UNIT SCHOOL DISTRICT 88 FOR MEMBERS OF THE BOARD OF EDUCATION TO SERVE A FULL 4-YEAR TERM VOTE FOR THREE space provided and write the candidate's name in that space FRANK CARRENO III For specific information, refer to the card of instruction posted in the voting booth. If you tear, soil, deface or erroneously mark this ballot, return it to the Election INDEPENDENT **ESTELA M. MARTINEZ** PAUL HELLER LITTLE ROCK TOWNSHIP Judge and obtain another. Vote FOR TOWNSHIP CLERK (VOTE FOR ONE) both sides of ballot if applicable. Write-in Debbie Lillitte ANGIE CARRENO INDEPENDENT COLLEGE County Clerk Kendall County, Illinois LITTLE ROCK TOWNSHIP FOR TOWNSHIP ASSESSOR (VOTE FOR ONE) WAUBONSEE COMMUNITY COLLEGE DISTRICT 516 FOR TRUSTEES OF THE CITY COMMUNITY COLLEGE DISTRICT TO SERVE A 6-YEAR TERM (VOTE FOR NOT MORE THAN TWO) CITY OF PLANO **GEORGIANA MARIE** FOR MAYOR (VOTE FOR ONE) BRACKEN

INDEPENDENT

INDEPENDENT

INDEPENDENT

LITTLE ROCK TOWNSHIP FOR TOWNSHIP HIGHWAY COMMISSIONER (VOTE FOR ONE)

**ROGER THORSON** 

LITTLE ROCK TOWNSHIP FOR TOWNSHIP TRUSTEE

(VOTE FOR NOT MORE THAN FOUR)

DON BRUMMEL

GEORGE GOEHST

BRYAN NEEDHAM INDEPENDENT

LIBRARY

PLANO COMMUNITY

LIBRARY DISTRICT FOR LIBRARY TRUSTEE (VOTE FOR NOT MORE THAN THREE)

**KEVIN TIERNEY** 

**THOMAS J. KARPUS** 

LITTLE ROCK 1

С

INDEPENDENT

INDEPENDENT

RICHARD C. WADE JR.

Judge's Initials

ROBERT "BOB"
 HAUSLER
 INDEPENDENT

А

KATHERINE "DEE"
 LeCUYER
 INDEPENDENT

CITY OF PLANO FOR CITY CLERK (VOTE FOR ONE)

KATHY MILLER INDEPENDENT

> CITY OF PLANO FOR CITY TREASURER (VOTE FOR ONE)

JANET E. GOEHST

PLANO WARD 3 FOR ALDERMAN (VOTE FOR ONE)

 STEPHEN T. DEBOLT

 INDEPENDENT

 BENJAMIN M. EATON

 INDEPENDENT

Typ:01 Seq:0001 Spl:05

А

VOTE BOTH FRONT AND BACK OF BALLOT

в

> EMMETT BONFIELD

L. MICHAEL KONEN

**RICHARD BODIE** 

**RICHARD "SHORTY"** 

**ISAAC COUNT DE MONEY** 

DICKSON

WILSON

EDUCATIONAL SERVICE REGION

FOR MEMBERS OF THE REGIONAL BOARD OF SCHOOL TRUSTEES (GRUNDY AND KENDALL COUNTIES) (For a six year term) (VOTE FOR NOT MORE THAN TWO)

 LYNN BERTINO NEVILLE GRUNDY COUNTY
 MARY LOU SALATO

KENDALL COUNTY

FOR MEMBERS OF THE REGIONAL BOARD OF SCHOOL TRUSTEES (GRUNDY AND KENDALL COUNTIES) (For an unexpired four year term) (VOTE FOR ONE)

> CINDY EASTER KENDALL COUNTY