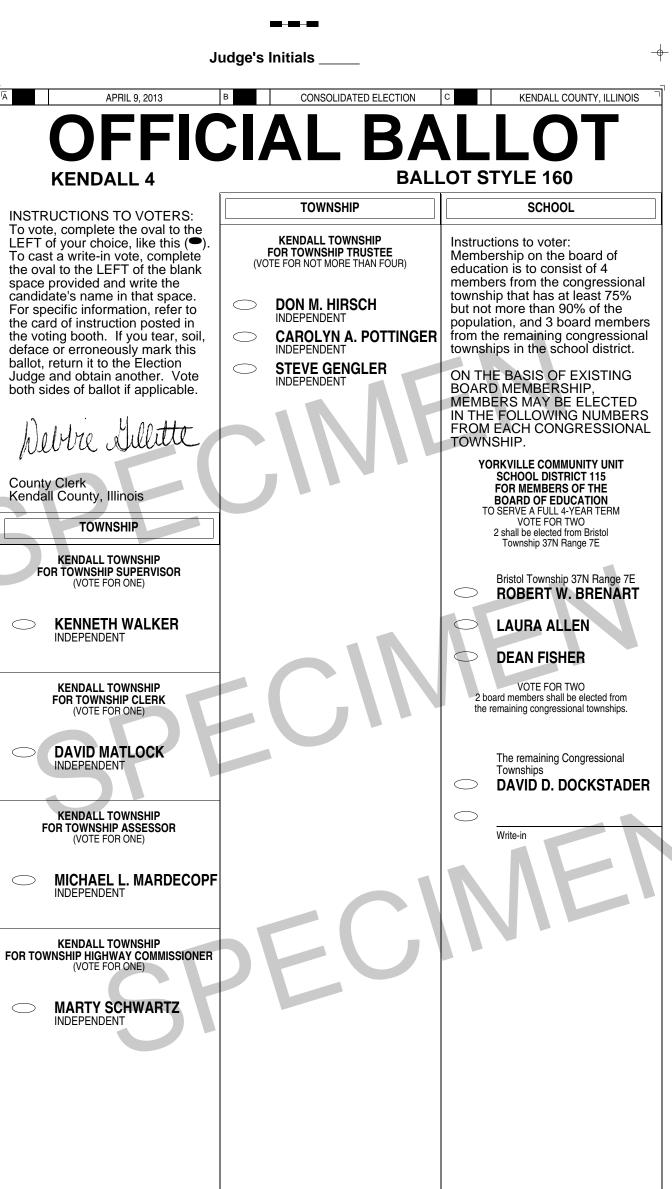

| E                          |                               | KENDALL 3                                         | F | 1302221544 |
| <u>⊢</u>     |                                                                                                                                                       | TE BO                      |                               |                                                   |   | ·          |
|              |                                                                                                                                                       | •                          |                               |                                                   |   | -          |



 KENDALL 4

С

в

Typ:01 Seq:0070 Spl:01

**BALLOT STYLE 159** 





 KENDALL 4

С

в

Typ:01 Seq:0070 Spl:02

**BALLOT STYLE 160** 





KENDALL 4

С

в

Typ:01 Seq:0070 Spl:03

**BALLOT STYLE 161** 

| 「 <u> </u>   |                                                                                                                                                       |                            |                               |                                                 |   |            |
|--------------|-------------------------------------------------------------------------------------------------------------------------------------------------------|----------------------------|-------------------------------|-------------------------------------------------|---|------------|
| D            |