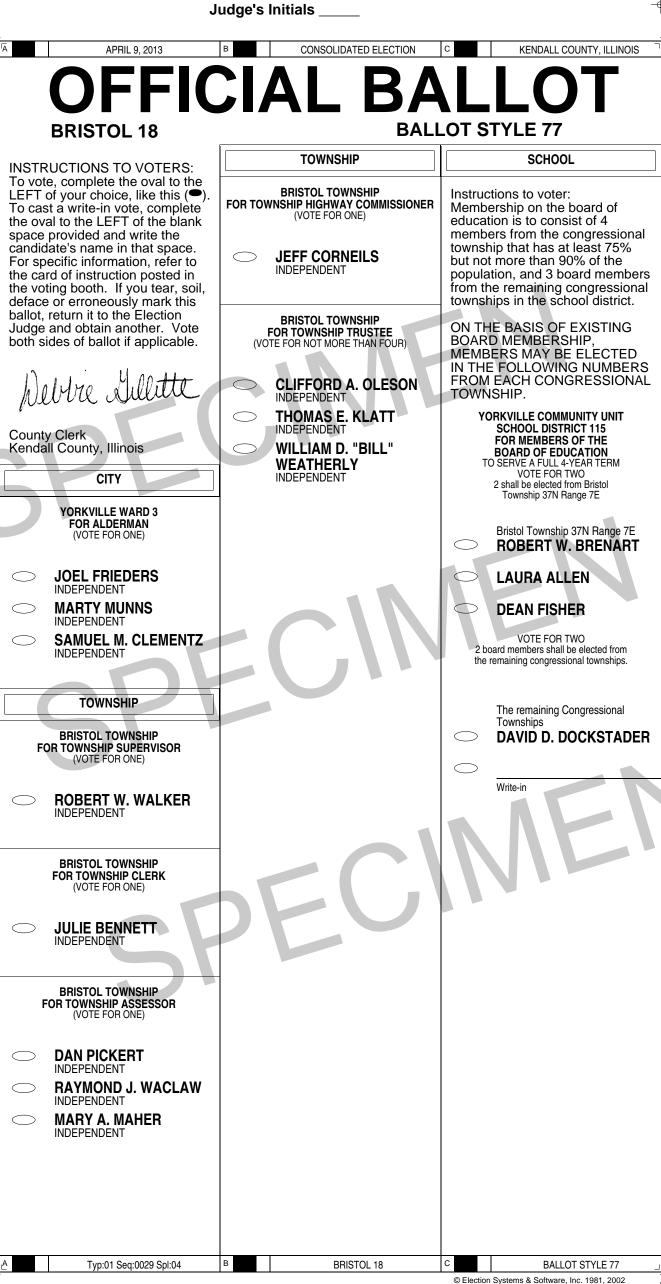

#### Judge's Initials А CONSOLIDATED ELECTION APRIL 9, 2013 в KENDALL COUNTY, ILLINOIS **BALLOT STYLE 1** LITTLE ROCK 1 EDUCATIONAL SERVICE REGION LIBRARY INSTRUCTIONS TO VOTERS: To vote, complete the oval to the LEFT of your choice, like this ( $\bigcirc$ ). To cast a write-in vote, complete the oval to the LEFT of the blank FOR MEMBERS OF THE REGIONAL BOARD OF SCHOOL TRUSTEES (GRUNDY AND KENDALL COUNTIES) PLANO COMMUNITY LIBRARY DISTRICT FOR LIBRARY TRUSTEE (VOTE FOR NOT MORE THAN THREE) (For a six year term) (VOTE FOR NOT MORE THAN TWO) space provided and write the candidate's name in that space THOMAS J. KARPUS For specific information, refer to the card of instruction posted in the voting booth. If you tear, soil, deface or erroneously mark this ballot, return it to the Election LYNN BERTINO NEVILLE GRUNDY COUNTY **KEVIN TIERNEY** MARY LOU SALATO KENDALL COUNTY Judge and obtain another. Vote both sides of ballot if applicable. SCHOOL pettre Lillitte PLANO COMMUNITY UNIT SCHOOL DISTRICT 88 FOR MEMBERS OF THE BOARD OF EDUCATION TO SERVE A FULL 4-YEAR TERM VOTE FOR THREE FOR MEMBERS OF THE REGIONAL BOARD OF SCHOOL TRUSTEES (GRUNDY AND KENDALL COUNTIES) (For an unexpired four year term) (VOTE FOR ONE) TO SERVE **R** TERM County Clerk Kendall County, Illinois TOWNSHIP **ESTELA M. MARTINEZ** CINDY EASTER KENDALL COUNTY LITTLE ROCK TOWNSHIP FOR TOWNSHIP SUPERVISOR PAUL HELLER (VOTE FOR ONF) FOR MEMBERS OF THE REGIONAL BOARD OF SCHOOL TRUSTEES (GRUNDY AND KENDALL COUNTIES) (For an unexpired two year term) (VOTE FOR ONE) 1 Write-in FRANK CARRENO III INDEPENDENT COLLEGE LITTLE ROCK TOWNSHIP WAUBONSEE COMMUNITY JEFF HANFORD FOR TOWNSHIP CLERK (VOTE FOR ONE) COLLEGE DISTRICT 516 FOR TRUSTEES OF THE GRUNDY COUNTY COMMUNITY COLLEGE DISTRICT TO SERVE A 6-YEAR TERM (VOTE FOR NOT MORE THAN TWO) ANGIE CARRENO YOU HAVE NOW INDEPENDENT COMPLETED VOTING **RICHARD BODIE** LITTLE ROCK TOWNSHIP FOR TOWNSHIP ASSESSOR (VOTE FOR ONE) **RICHARD "SHORTY"** DICKSON **GEORGIANA MARIE** BRACKEN INDEPENDENT **ISAAC COUNT DE MONEY** WILSON LITTLE ROCK TOWNSHIP FOR TOWNSHIP HIGHWAY COMMISSIONER (VOTE FOR ONE) L. MICHAEL KONEN **ROGER THORSON** INDEPENDEN **RICHARD C. WADE JR. EMMETT BONFIELD** INDEPENDENT LITTLE ROCK TOWNSHIP FOR TOWNSHIP TRUSTEE (VOTE FOR NOT MORE THAN FOUR)

 LITTLE ROCK 1

С

в

DON BRUMMEL

INDEPENDENT

INDEPENDENT

А

**GEORGE GOEHST** 

**BRYAN NEEDHAM** 

Typ:01 Seq:0001 Spl:01

**BALLOT STYLE 1** 

© Election Systems & Software, Inc. 1981, 2002

-----

VOTE BOTH FRONT AND BACK OF BALLOT

 ¢