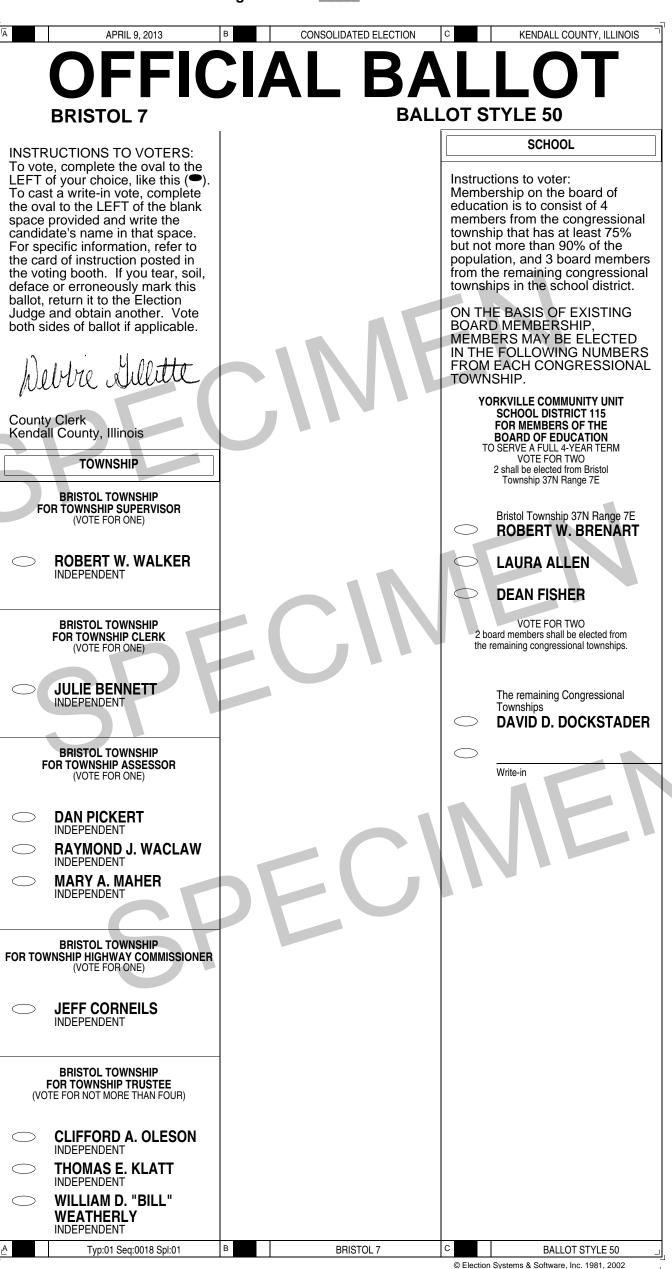

BONSEE COMMUNITY                                                                                                        |                   | PUBLIC QUESTION(S)                                                                  |     |            |
|            |                                                                                                                                       |                   |                                                                                     |     | 1          |
| Б          |                                                                                                                                       | E                 | OFFICIAL BALLOT                                                                     | F   | ר          |



•





VOTE BOTH FRONT AND BACK OF BALLOT

 +

•

| <u>P</u>   | Typ:01 Seq:0018 Spl:02                                                                                                                | E                 | BRISTOL 7                                                                           | F | 1302221544 _ |
|------------|---------------------------------------------------------------------------------------------------------------------------------------|-------------------|-------------------------------------------------------------------------------------|---|--------------|
|            |                                                                                                                                       |                   |