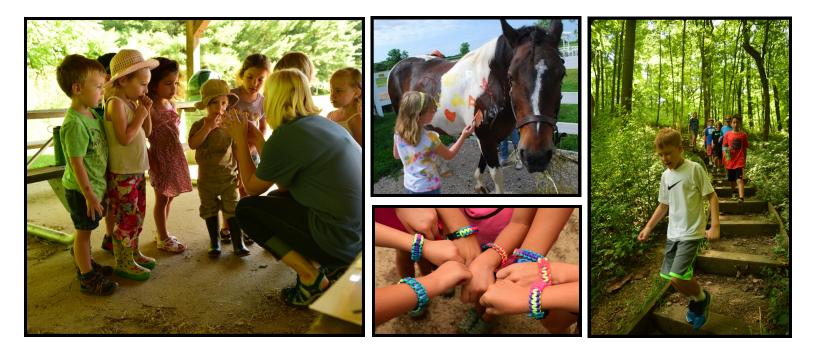

### Springing into Spring Full Day

Go outside after a long winter! Spend your spring break discovering all of the changes that happen at Hoover Forest Preserve during spring. Each day of camp includes fun crafts, games, and outdoor adventures.

Ages: Currently in Kindergarten-Grade 4 Dates: March 25-27 9 am– 2 pm Price: \$110

All forms and payment for spring break camps are due March 18, 2020

### Winnie the Pooh and Friends:

"As soon as I saw you, I knew adventure was going to happen." ~Winnie the Pooh In this camp we will discover woodland wonders just like Christopher Robin. Pooh, Piglet, Tigger and other characters are the themes for stories, crafts, hikes & engaging activities.

### **Buzz and Flutter**

Kids love bugs and butterflies! Nothing captures the attention of our youngest campers more than finding a really cool bug or watching a beautiful butterfly flutter by. The bugs and butterflies are hopping at Hoover Forest Preserve during the summer and we love to show them off. Your camper will explore and discover the world of bugs and butterflies as they play games, take hikes, and make crafts.

### Wet and Wild Half Day

Get ready for a fun week of water filled adventures! Dipping, scooping and collecting are just some of the fun activities involved in our wonders of waters camp. Campers will learn about the creek's habitats and the amazing critters that live there.

### Entering Grades 1-3 Where the Wild Things Are Full Day

You don't need to go on a safari to see wildlife – there's a ton of wildlife to be seen here at Hoover! During this camp, we will take the time to look closely for life under logs, stones, even in the mud! Using tools like nets, buckets, and shovels, we'll search high and low, on land and in the water!

#### Pony 1-Day camp for Parents and Tots Ages 3-5

Our parent-tot camp is a two hour camp for children and a parent or guardian together. Spend time with your child learning about horses through grooming, crafts, games, and pony rides