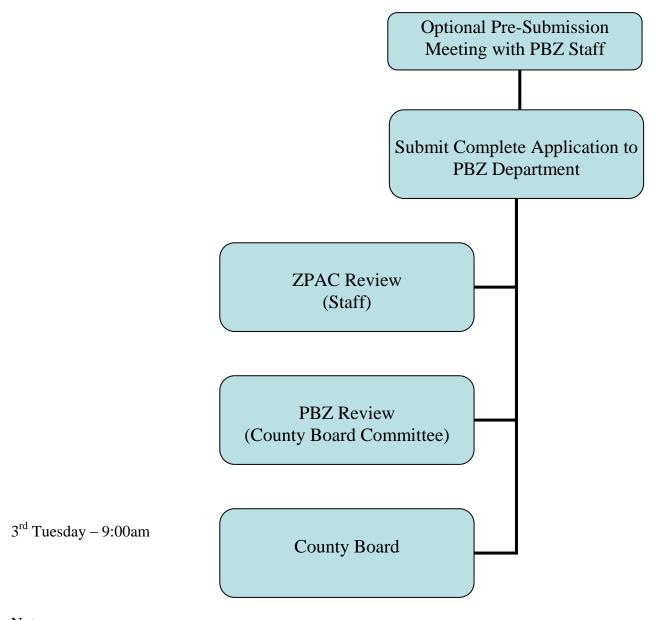

### Kendall County Other Plats (Dedication, Vacation, Etc.) Process

#### Notes:

1. The ZPAC can vote to continue to the next month if more information is needed.

DEPARTMENT OF PLANNING, BUILDING & ZONING

FFFÁY ^ • ŒŒ ÇÂÛĠ^^ŒÁŸ[¦\ÇÃ|^ÊŒŠÁ €ÍÎ €Á

ÇÎHEDÂÎHE FIFÁWWWWWWWWWWWWWWWW